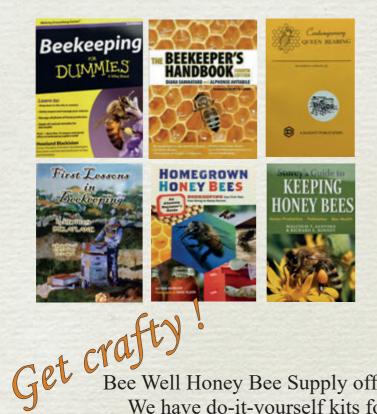

## **Beekeeping Books**

| Beekeeping for Dummies       | \$ 22.99 |  |
|------------------------------|----------|--|
| The Beekeepers Handbook      | \$ 26.00 |  |
| Contemporary Queen Rearing   | \$ 15.30 |  |
| First Lessons In Beekeeping  | \$ 12.00 |  |
| Homegrown Bees               | \$ 14.95 |  |
| We offer these titles & more |          |  |
| at our retail location.      |          |  |