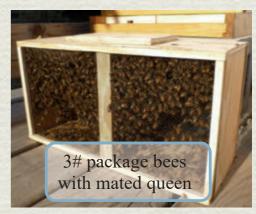

## Package Bees

Packages consist of approximately 3 pounds of bees. They arrive in a screen & wood cage for easy handling. The 10,000 bees inside (along with the included mated queen) is the ideal number of bees to start a new colony. The package arrives with a can of sugar syrup inside for traveling purposes. All packages are pick up only at our Pickens Bee Supply location (815 West Main Street). We begin taking orders each fall - pickup days are in March, April & May. Call for current pricing of packages and extra queens. 864-898-5122