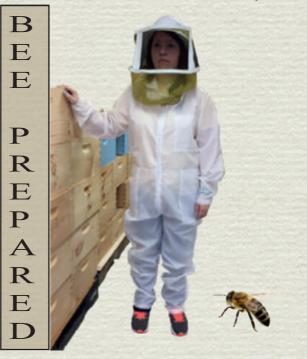

## **Protective Wear**

Your bee suit should fit loosely !

## **Beekeeping Suits**

| Cotton Suit Dome Hood           | \$ 79.00       |
|---------------------------------|----------------|
| Cotton Suit Hoop Veil           | \$ 79.00       |
| Suit K (Nylon)Dome S-4 XL       | \$ 135.00 & up |
| Suit K Nylon Fold Veil (no hat) | \$ 110.00      |
| Ventilated Suit                 | \$ 130.00      |