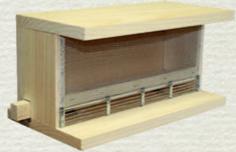

# **Basic Hive Components**

### Wooden Ware - Unassembled

|                                | 10 Frame | 8 Frame |
|--------------------------------|----------|---------|
| Bottom Board (IPM) with screen | \$21.00  | \$21.50 |
| Bottom Board - solid wood      | \$21.00  |         |
| Hive Body (Deep)               | \$17.00  | \$19.00 |
| Medium Super                   | \$14.50  | \$16.50 |
| Shallow Super                  | \$12.00  | \$16.00 |
| Inner Cover                    | \$11.50  | \$12.50 |
| Telescoping Top (metal cover)  | \$21.95  | \$25.00 |