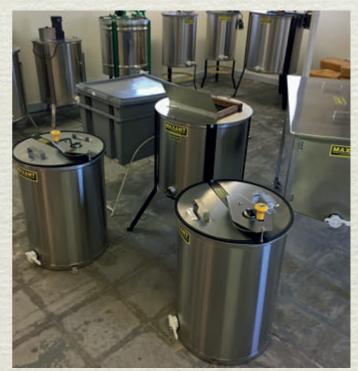

## Extractors

| Extractor 2 frame (red hand crank) | \$ 250.00 |
|------------------------------------|-----------|
| Extractor 4 frame (red hand crank) | \$ 330.00 |
| Extractor 4 frame Electric         | \$ 525.00 |
| Extractor 6 frame Manual           | \$ 415.00 |

# **Premium Extractors**

| 3100H 2 frame          | \$ 360.00  |
|------------------------|------------|
| 3100H 4 frame          | \$ 485.00  |
| 3100H 9 frame          | \$ 580.00  |
| 3100P 9 frame Electric | \$ 830.00  |
| Jr Capping Spinner     | \$1,587.50 |