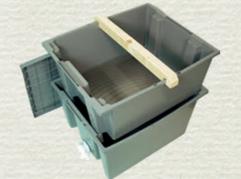

### **Harvest Tools**

| Bag Strainer                             | \$<br>5.95   |
|------------------------------------------|--------------|
| Bee Escape Board - 10 frame              | \$<br>16.50  |
| Bowl Strainer - plastic                  | \$<br>6.75   |
| Bucket Bench                             | \$<br>14.95  |
| Cappings Scratcher                       | \$<br>5.50   |
| Comb Capper (holds frames for uncapping) | \$<br>29.95  |
| Double Stainless Steel Sieve             | \$<br>30.95  |
| Honey B Gone                             | \$<br>25.00  |
| Hoop Bag Strainer                        | \$<br>8.00   |
| Fume Board                               | \$<br>15.50  |
| Honey Gate -(orange)                     | \$<br>10.00  |
| Knife - Cold                             | \$<br>15.00  |
| Knife - Comb, serrated                   | \$<br>13.50  |
| Knife - Electric Hot                     | \$<br>55.00  |
| Multi Use Straining Kit                  | \$<br>140.00 |
| Pail Holder - Metal                      | \$<br>35.75  |
| Roller - Uncapper Plastic                | \$<br>15.00  |
| Strainer double plastic                  | \$<br>20.00  |

The Multi-Use Straining System makes honey harvesting a breeze.

\$ 140.00