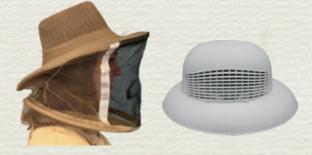

### **Gloves, Helmets & Veils**

| Gloves - Goatskin S, M, L, XL  | \$ 21.00 |
|--------------------------------|----------|
| Gloves (leather) S, M, L or XL | \$ 24.95 |
| Helmet Plastic - one size      | \$ 13.00 |
| Helmet Ventilated - one size   | \$ 22.00 |
| Veil - round use with helmet   | \$ 15.95 |
| Veil -square use with helmet   | \$ 17.50 |
| Veil - cowboy veil and hat     | \$ 18.00 |
|                                |          |