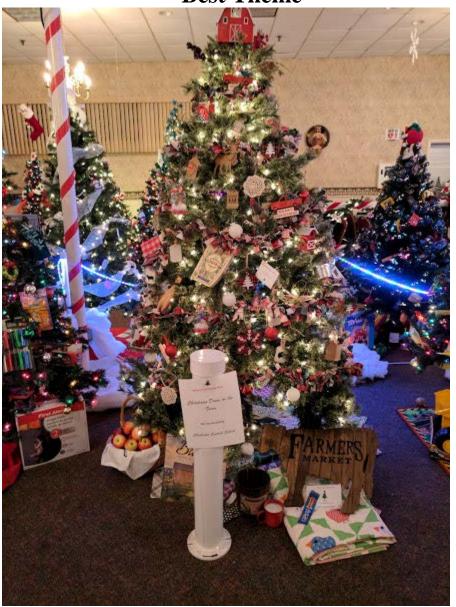

## **Best Theme**

1st Place-Christmas Down on the Farm
donated by Chichester Central School

2nd Place-Little Boy Blue
donated by The Hobbs Family

3rd Place- Super Heroes donated by Newfound Football
Team 2018