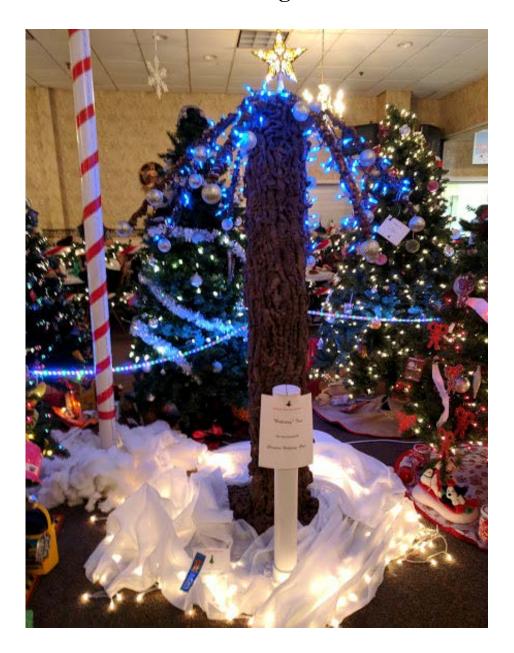

# **Most Original**

1<sup>st</sup> Place-Holliday Tree donated by Christine Holliday-Rowe 2<sup>nd</sup> Place-White Chocolate Xmas donated by Darcy Labrie 3<sup>rd</sup> Place-Tiny Dancer donated by The Old Crows