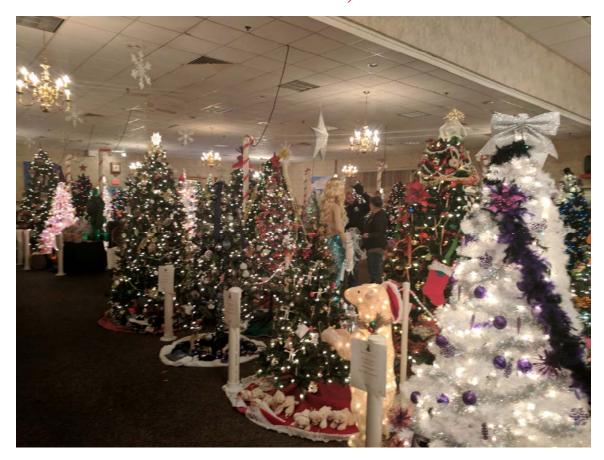

## Bektash Shriners-2018 "Fez"tival of Trees November 17-25, 2018

"Fez"tival of Trees 2018