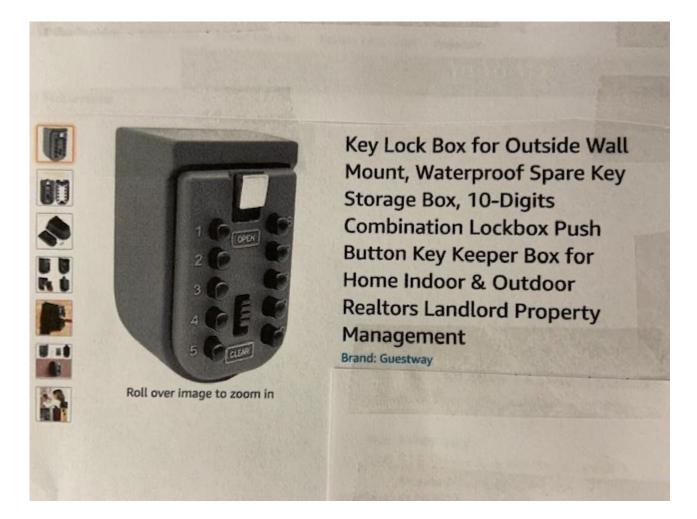

End Install, End Unit End Install, Interior Unit Middle Install, Interior Unit PLEASE RETURN THIS FORM TO: A Board of Directors Member or Coastal Realty & Property Management, 3942 A1A South, St. Augustine, FL 32080 Architectural Guideline #3: EMERGENCY KEY LOCKBOX May 2021

- 1. LOCKBOX FOR IS EMERGENCY KEYS ONLY; APPROVAL BY ARC REQUIRED.
- 2. LOCKBOX SIMILAR TO ONE BELOW <u>MUST BE SOURCED AND INSTALLED BY COASTAL</u> <u>MAINTENANCE ONLY.</u>
- 3. LOCKBOX WILL BE INSTALLED ON HINGED SIDE OF UNIT ENTRY DOOR FRAME.