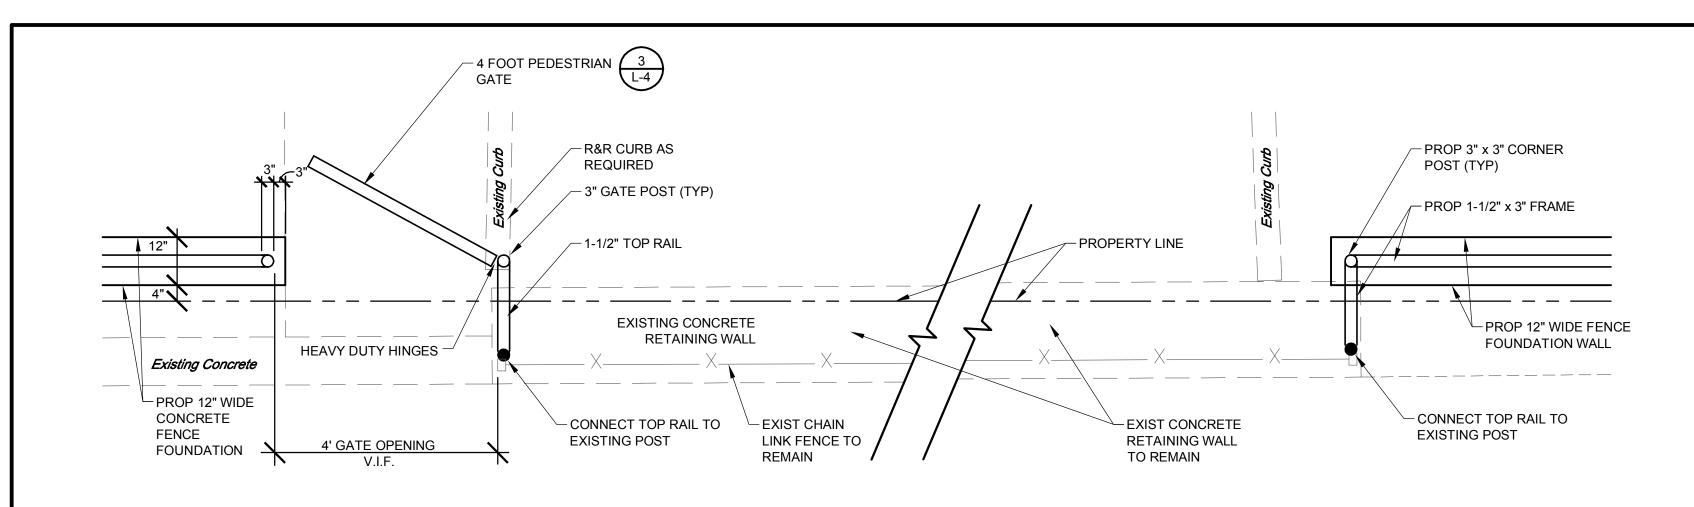

1 PLAN DETAIL STA 0+75 THRU 1+25 & STA 6+00 THRU 6+35

EXISTING FENCE POST
TO REMAIN

PROPERTY LINE
1-1/2" TOP RAIL
CORNER POST

CORNER POST

GARDEN SIDE

3" CORNER POST

VINYL COATED
PVC FENCE FABRIC

TENSION WIRE

4 FOOT PEDESTRIAN GATE