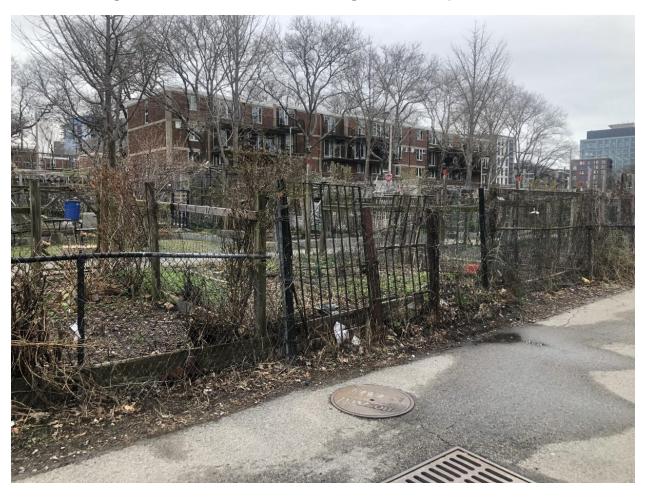

## Existing Fence from Dwight Alley [2]

3/16" x3/4" TENSION BAR WITH -TENSION BAR CLIPS AT 12" - 3" O.D. ROUND SCHED. 40 GATE INTERVALS FULCRUM LATCH WITH STRIKE TRUSS ROD -3/16" x3/4" TENSION -BAR WITH **TENSION BAR** CLIPS AT 12" INTERVALS ALL JOINTS WELDED TO — MAKE A CONTINUOUS SOLID - CHAIN LINK FABRIC -2" DIAMOND MESH GALV. STEEL FRAME (TYP.) WIRE (9GAUGE) KNUCKLE AND CLOSE TOP AND BOTTOM EDGE SELVAGES FINISHED GRADE --11/8" O.D. SCHED. 40 GATE FRAME