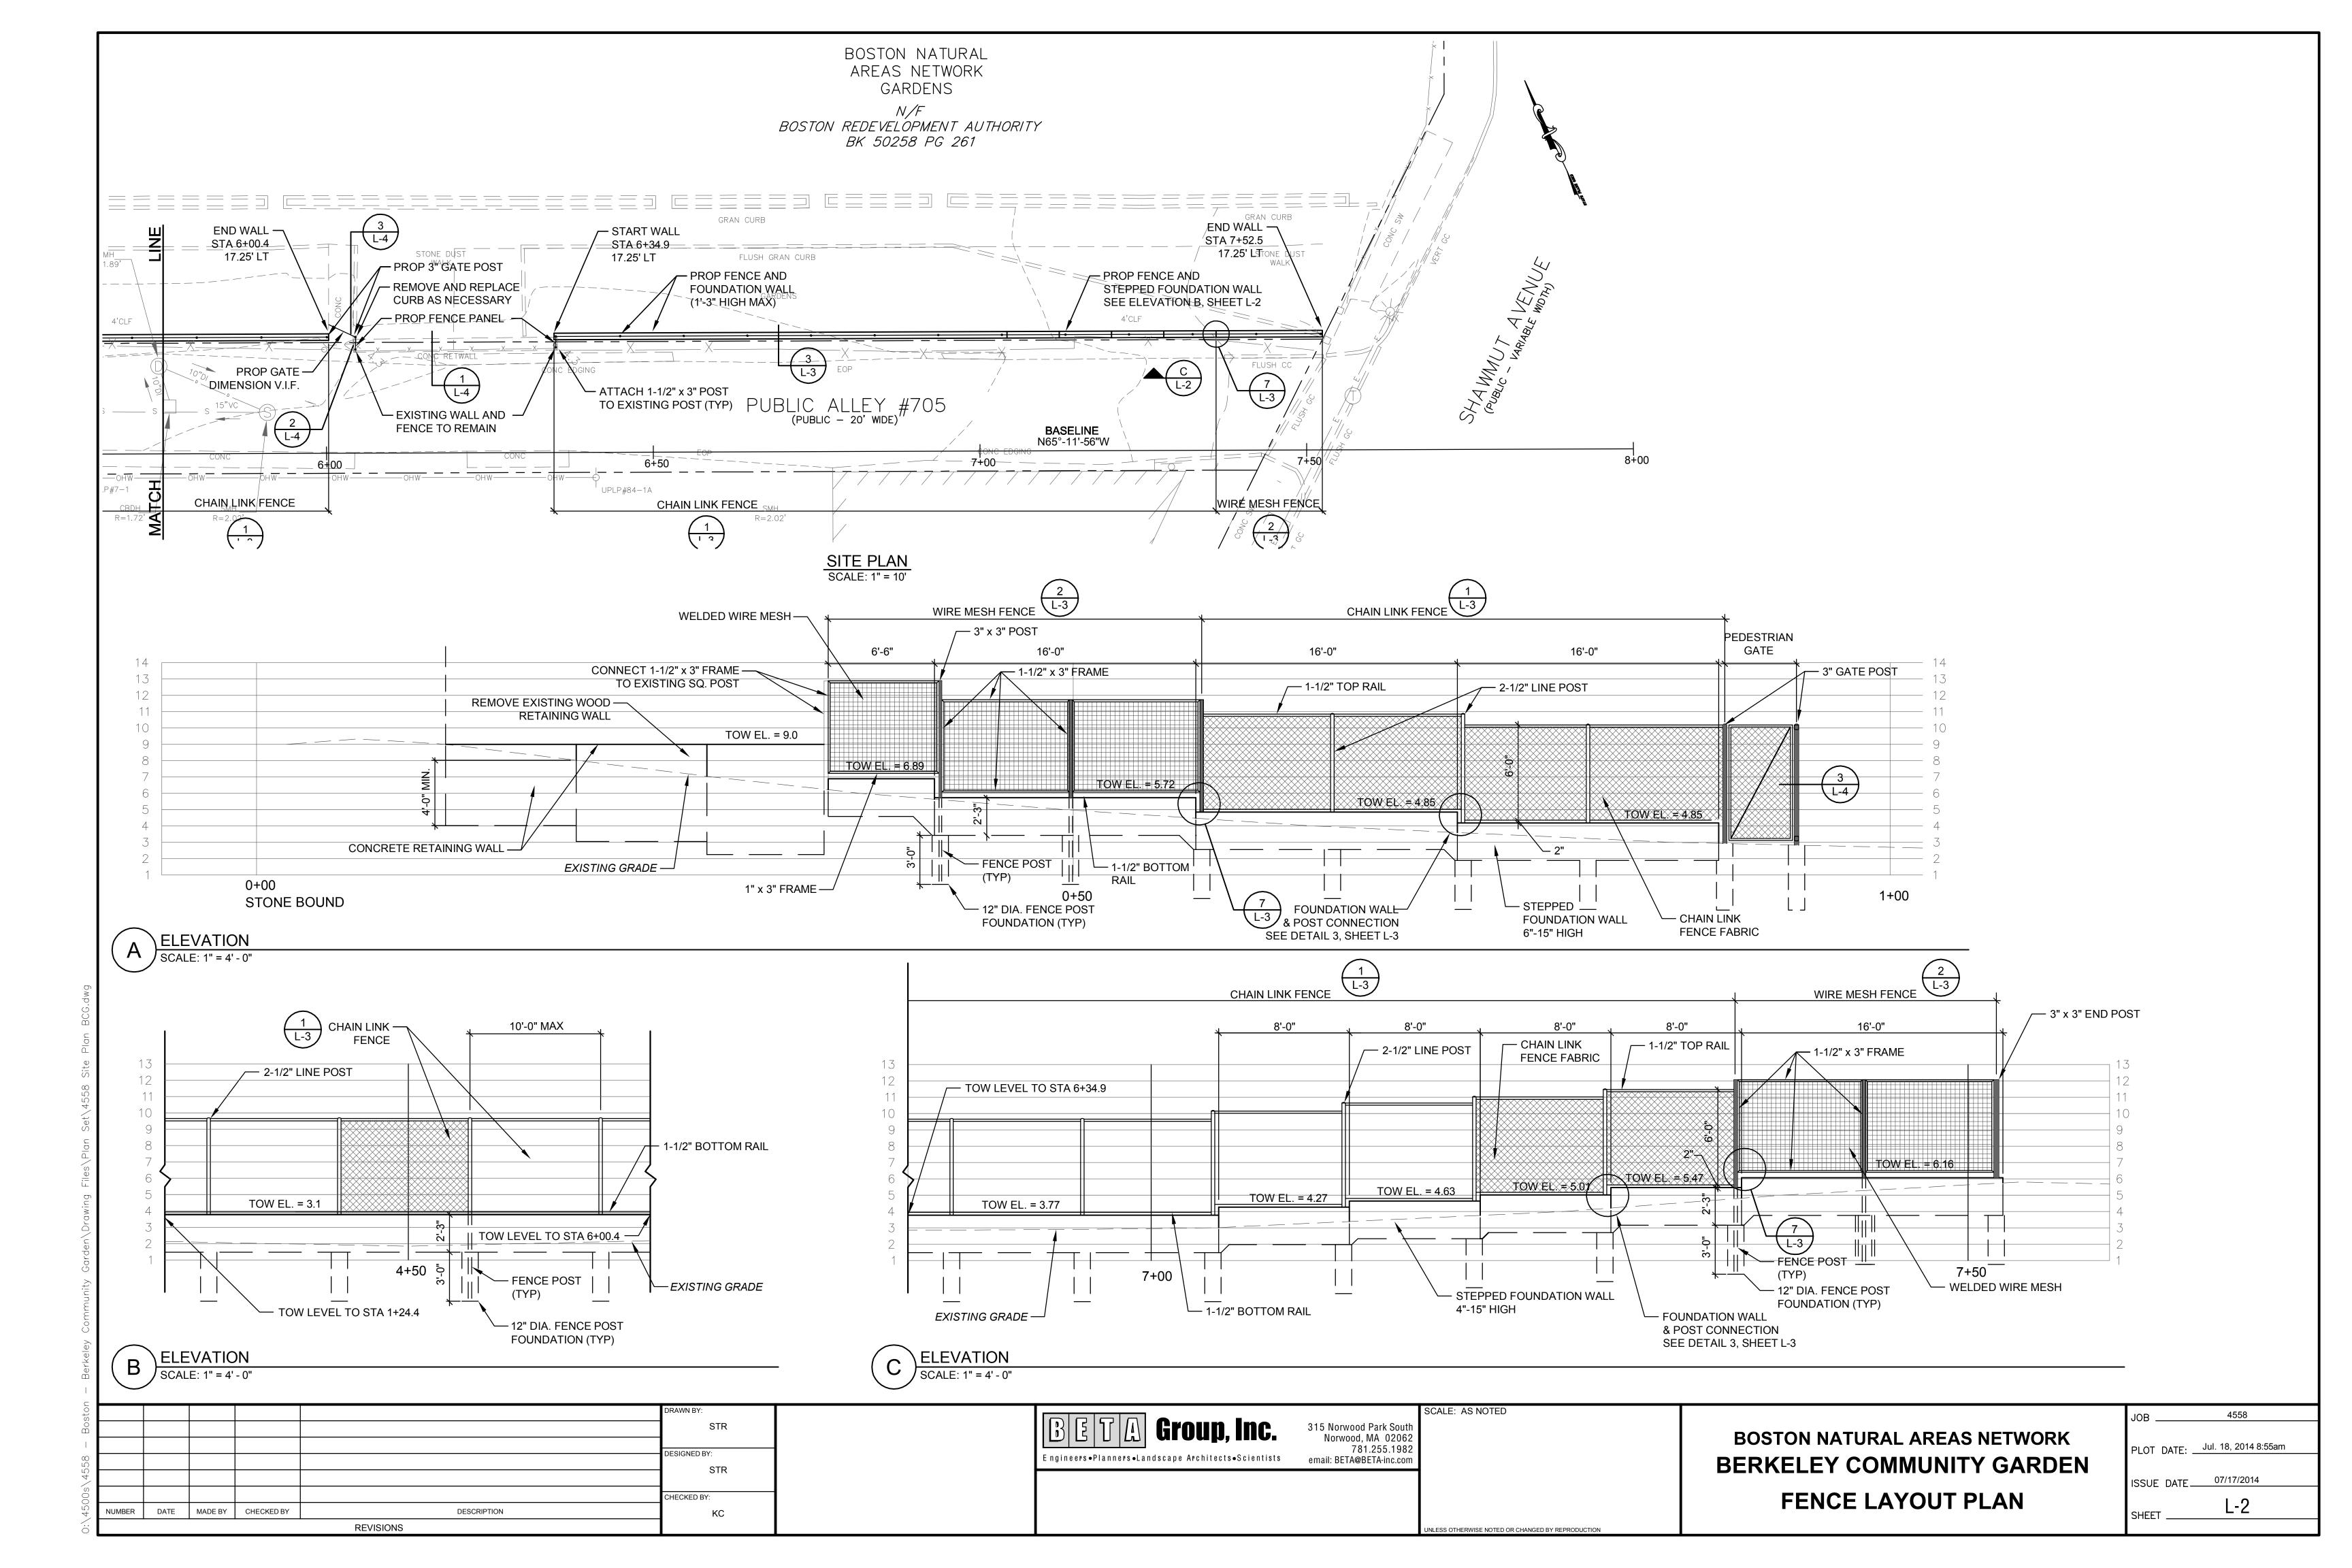

1 PLAN DETAIL STA 0+75 THRU 1+25 & STA 6+00 THRU 6+35

EXISTING FENCE POST
TO REMAIN

PROPERTY LINE
1-1/2" TOP RAIL
CORNER POST

CORNER POST

GARDEN SIDE

3" CORNER POST

VINYL COATED
PVC FENCE FABRIC

TENSION WIRE

EXISTING CONCRETE
RETAINING WALL
TO REMAIN

2 END OF RETAINING WALL SIDE ELEVATION

SCALE: 1" = 1' - 0"

| tor      |           |      |         |            |             | DRAWN BY:    |  |
|----------|-----------|------|---------|------------|-------------|--------------|--|
| Bos      |           |      |         |            |             | STR          |  |
| I        |           |      |         |            |             | DESIGNED BY: |  |
| 558      |           |      |         |            |             | STR          |  |
| 4        |           |      |         |            |             | SIIX         |  |
| 800      |           |      |         |            |             | CHECKED BY:  |  |
| 450      | NUMBER    | DATE | MADE BY | CHECKED BY | DESCRIPTION | KC           |  |
| \.<br>.: | REVISIONS |      |         |            |             |              |  |

SCALE: AS NOTED

315 Norwood Park South
Norwood, MA 02062
781.255.1982
email: BETA@BETA-inc.com

BOSTON NATURAL AREAS NETWORK
BERKELEY COMMUNITY GARDEN
FENCE DETAILS

| JOB          | 4558                 |  |
|--------------|----------------------|--|
| PLOT DATE: _ | Jul. 18, 2014 8:45am |  |
| ISSUE DATE_  | 07/17/2014           |  |
| SHEET        | L-4                  |  |

4 FOOT PEDESTRIAN GATE