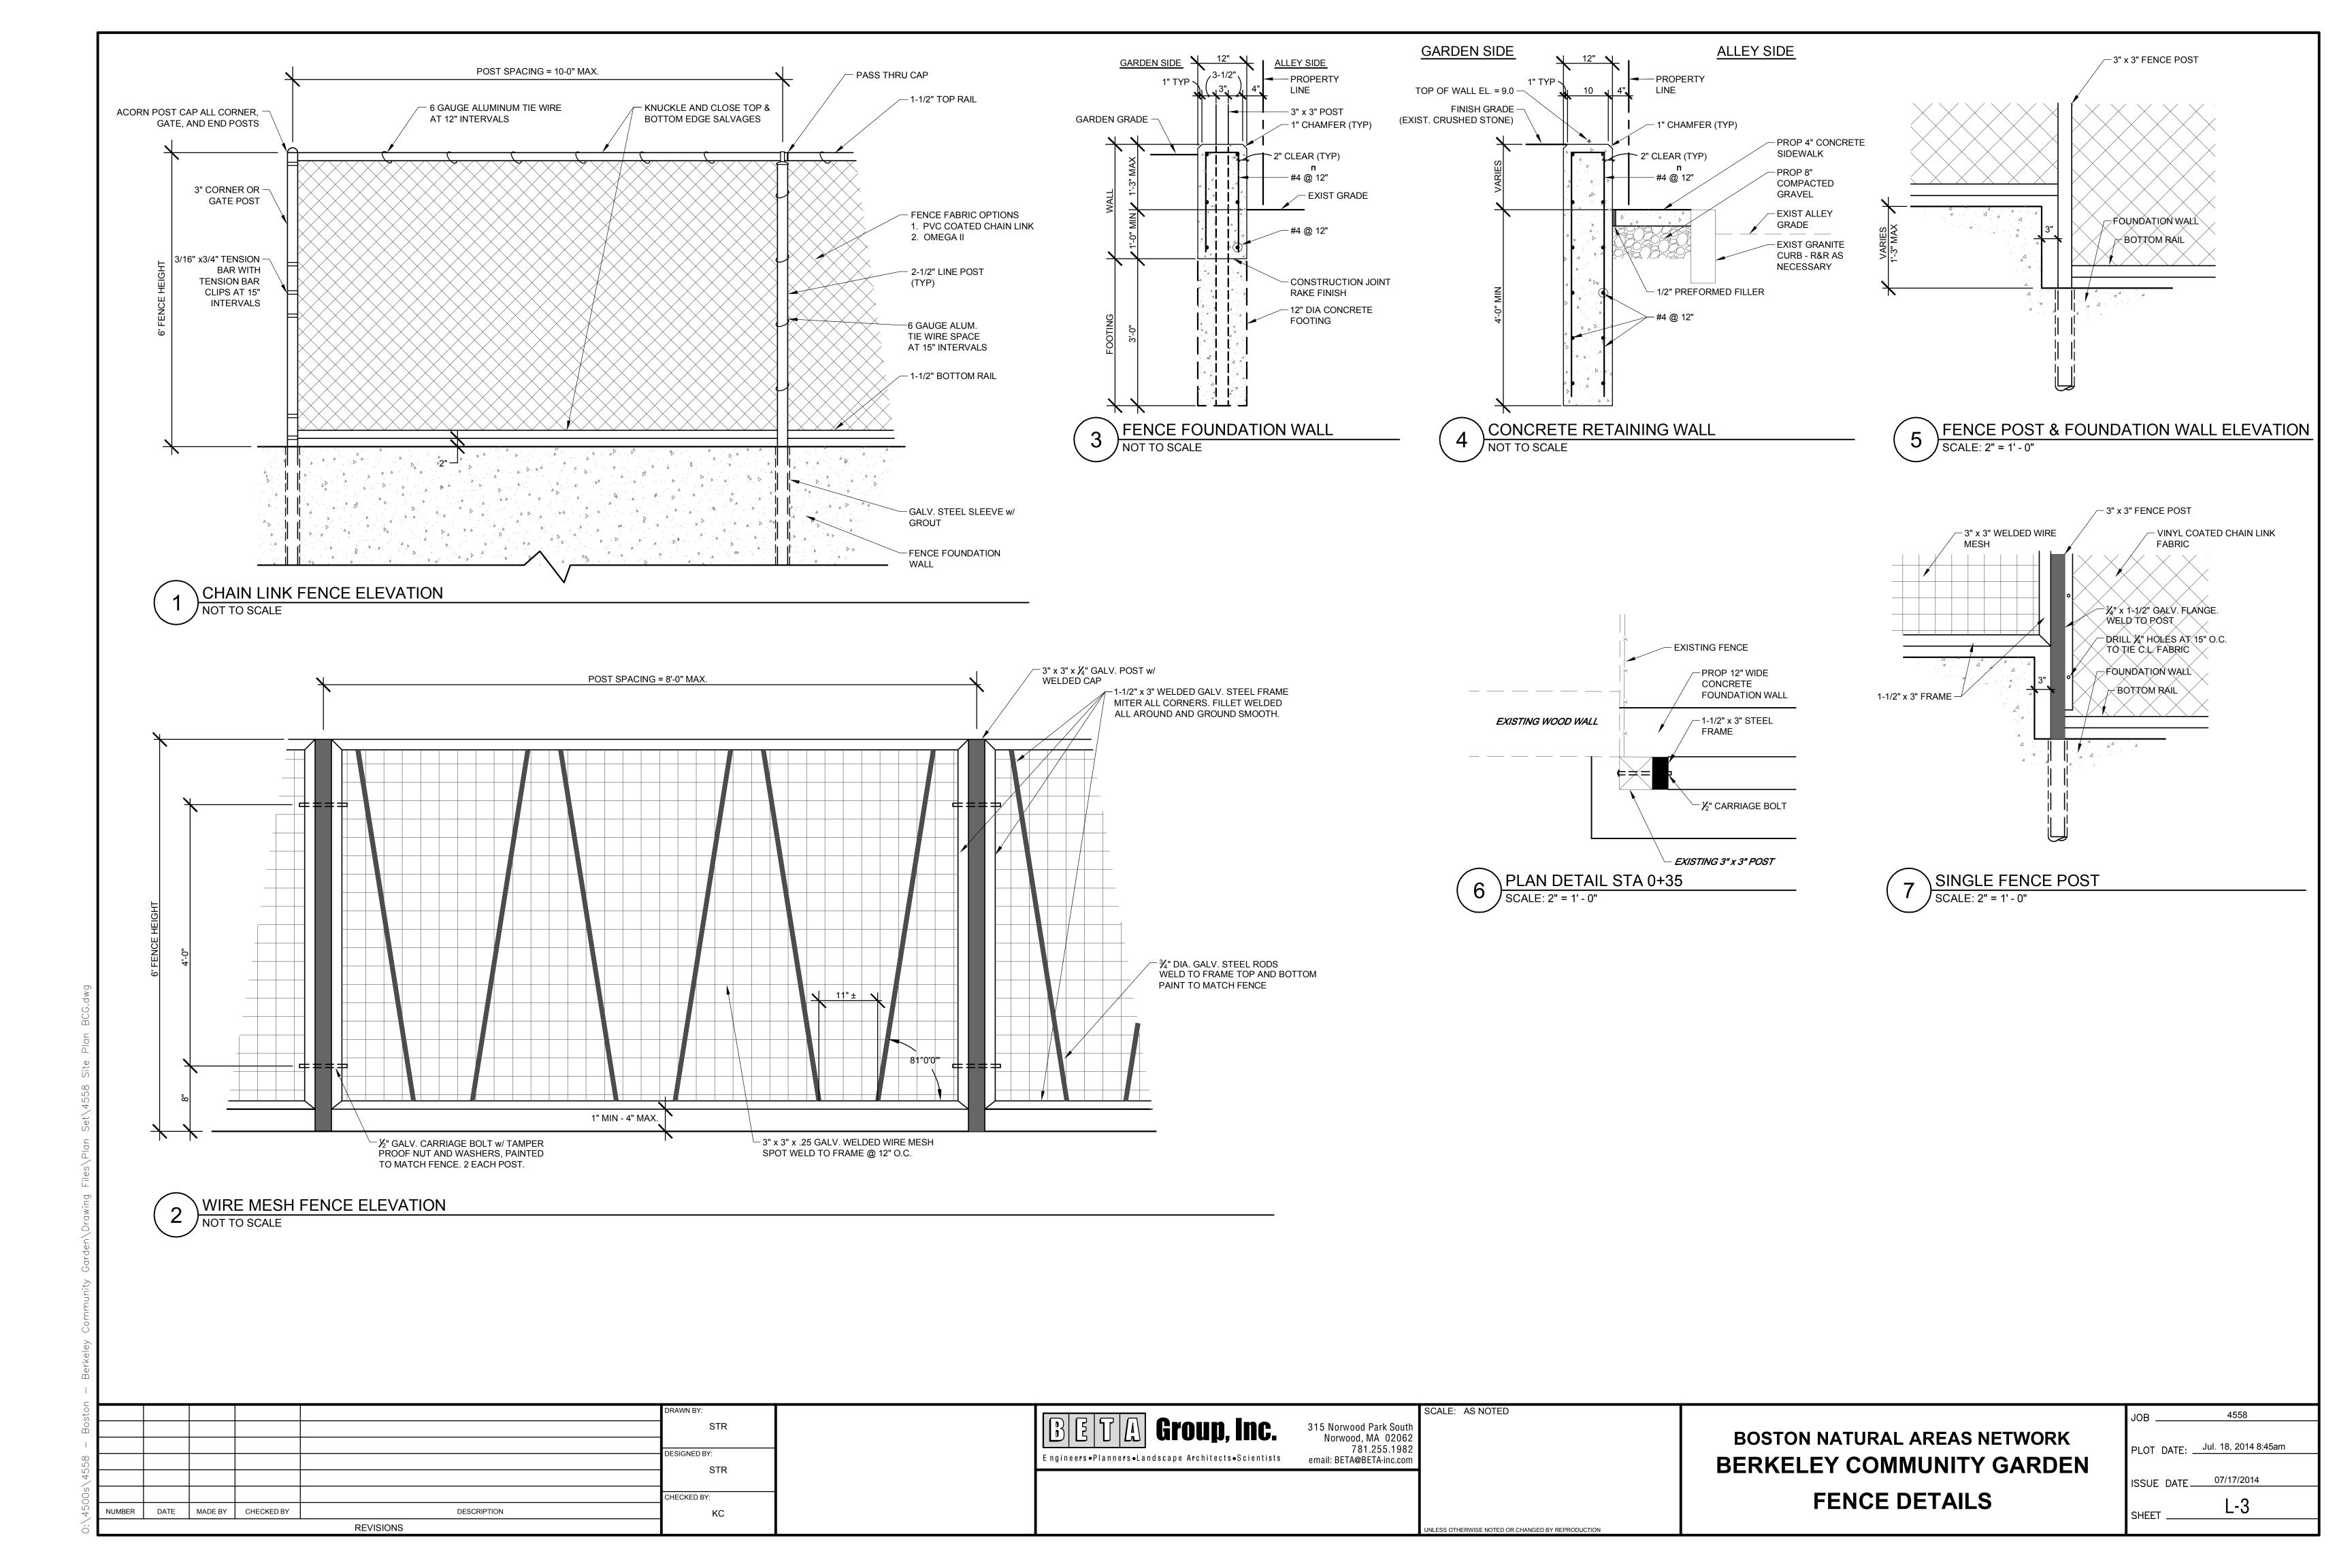

## **Scope of Work:**

- 1. Remove and dispose of existing fence material
- 2. Excavate fence area to a depth of 3'
- 3. Install cast in place concrete footing
- 4. Install welded wire mesh fence and gates
- 5. Install chain-link fence and gates

## Existing Fence from Dwight Alley [2]

3/16" x3/4" TENSION BAR WITH -TENSION BAR CLIPS AT 12" - 3" O.D. ROUND SCHED. 40 GATE INTERVALS FULCRUM LATCH WITH STRIKE TRUSS ROD -3/16" x3/4" TENSION -BAR WITH **TENSION BAR** CLIPS AT 12" INTERVALS ALL JOINTS WELDED TO — MAKE A CONTINUOUS SOLID - CHAIN LINK FABRIC -2" DIAMOND MESH GALV. STEEL FRAME (TYP.) WIRE (9GAUGE) KNUCKLE AND CLOSE TOP AND BOTTOM EDGE SELVAGES FINISHED GRADE --11/8" O.D. SCHED. 40 GATE FRAME