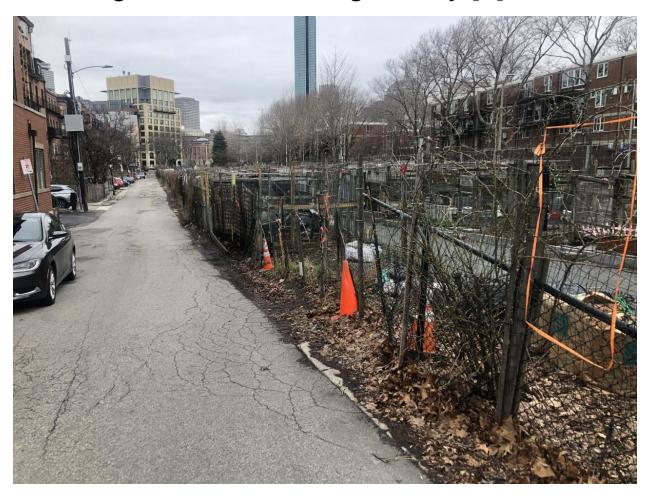

## Berkeley Garden, Dwight Alley Fence Construction South End, Boston

## **Scope of Work:**

- 1. Remove and dispose of existing fence material
- 2. Excavate fence area to a depth of 3'
- 3. Install cast in place concrete footing
- 4. Install welded wire mesh fence and gates
- 5. Install chain-link fence and gates

## Existing Fence from Dwight Alley [1]



## Existing Fence from Dwight Alley [2]











3/16" x3/4" TENSION BAR WITH -TENSION BAR CLIPS AT 12" - 3" O.D. ROUND SCHED. 40 GATE INTERVALS FULCRUM LATCH WITH STRIKE TRUSS ROD -3/16" x3/4" TENSION -BAR WITH **TENSION BAR** CLIPS AT 12" INTERVALS ALL JOINTS WELDED TO — MAKE A CONTINUOUS SOLID - CHAIN LINK FABRIC -2" DIAMOND MESH GALV. STEEL FRAME (TYP.) WIRE (9GAUGE) KNUCKLE AND CLOSE TOP AND BOTTOM EDGE SELVAGES FINISHED GRADE --11/8" O.D. SCHED. 40 GATE FRAME

1 PLAN DETAIL STA 0+75 THRU 1+25 & STA 6+00 THRU 6+35

EXISTING FENCE POST
TO REMAIN

PROPERTY LINE
1-1/2" TOP RAIL
CORNER POST

CORNER POST

GARDEN SIDE

3" CORNER POST

VINYL COATED
PVC FENCE FABRIC

TENSION WIRE

EXISTING CONCRETE
RETAINING WALL
TO REMAIN

2 END OF RETAINING WALL SIDE ELEVATION

SCALE: 1" = 1' - 0"

| to