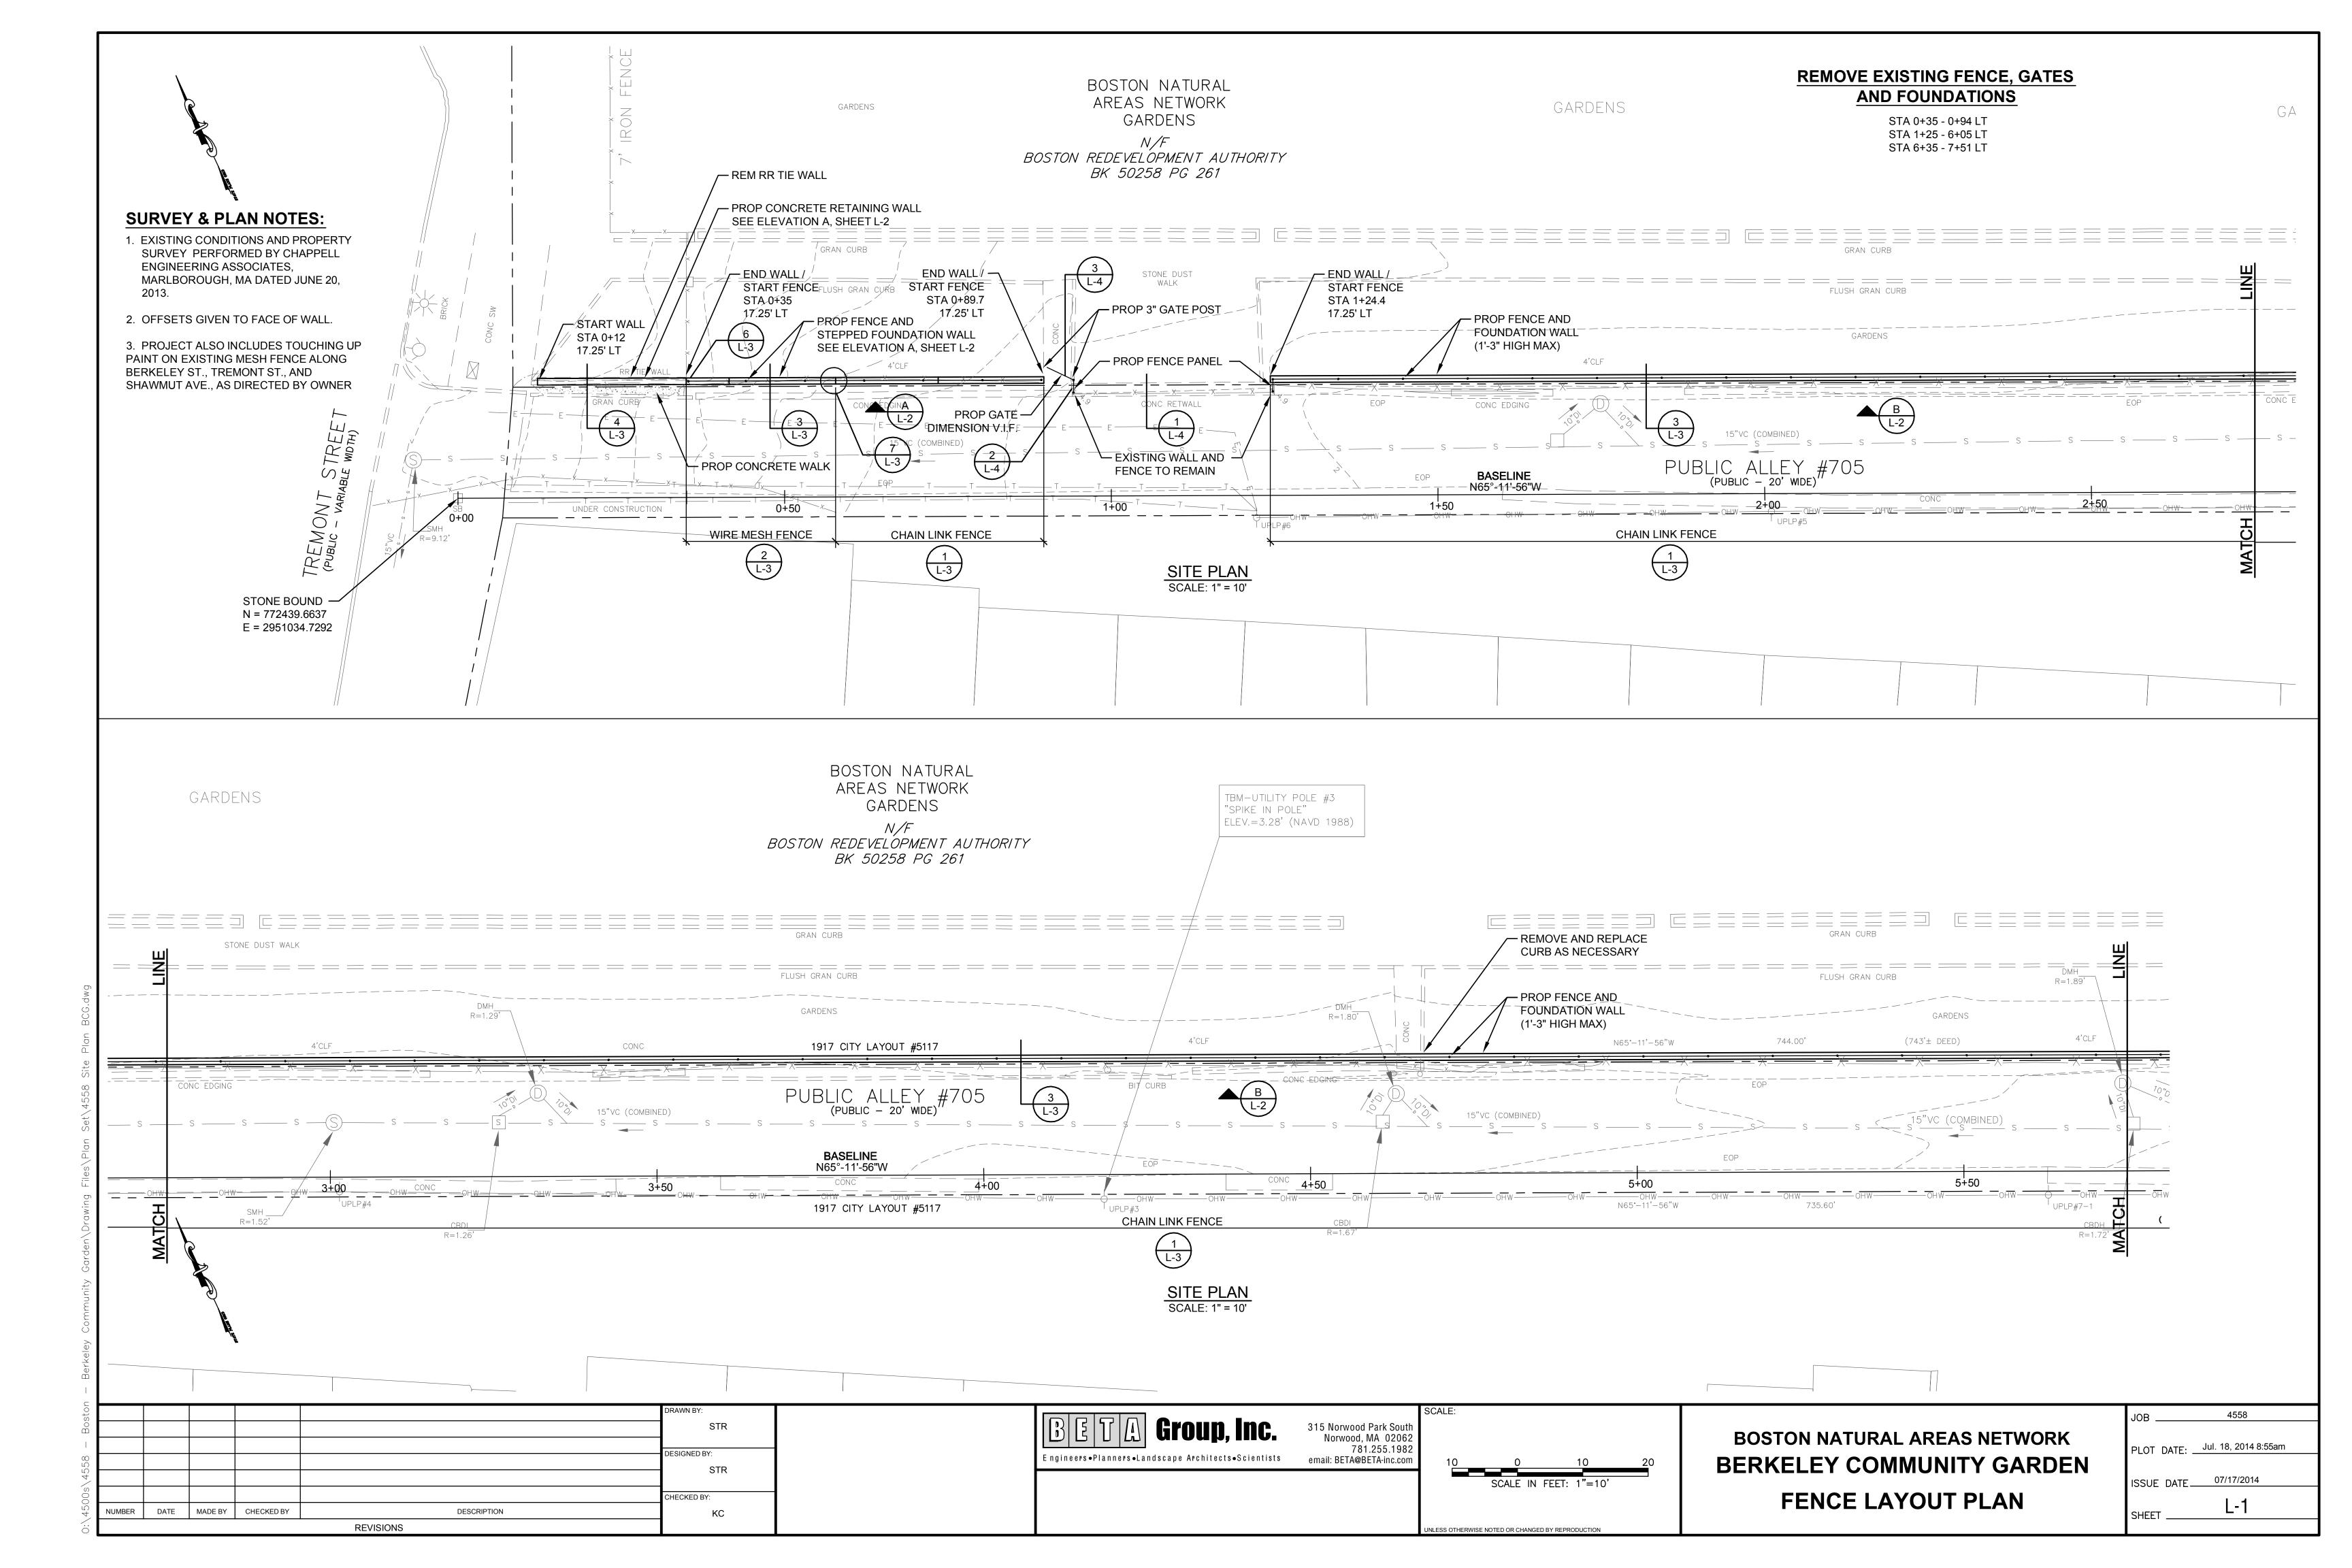

## Berkeley Garden, Dwight Alley Fence Construction South End, Boston

## **Scope of Work:**

- 1. Remove and dispose of existing fence material
- 2. Excavate fence area to a depth of 3'
- 3. Install cast in place concrete footing
- 4. Install welded wire mesh fence and gates
- 5. Install chain-link fence and gates