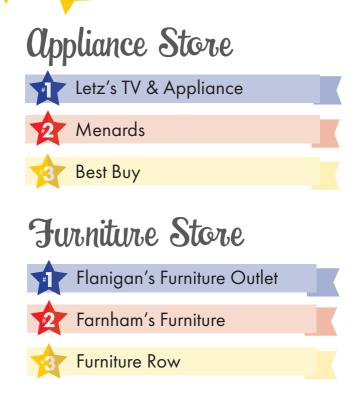

### SHOPPING S

### \$SHOPPING \$

| Shopping Center                |  |
|--------------------------------|--|
| Eastridge Mall                 |  |
| Downtown Casper                |  |
| Blackmore Shopping Center      |  |
| Sporting Goods                 |  |
| Rocky Mountain Discount Sports |  |
| Dick's Sporting Goods          |  |
| Sportsman's Warehouse          |  |
| Western Store                  |  |
| Lou Taubert Ranch Outfitter    |  |
| Murdoch's                      |  |
| Boot Barn                      |  |
| Women's Clothing               |  |
|                                |  |
| Maurice's                      |  |
| Maurice's<br>Macy's            |  |
| -                              |  |