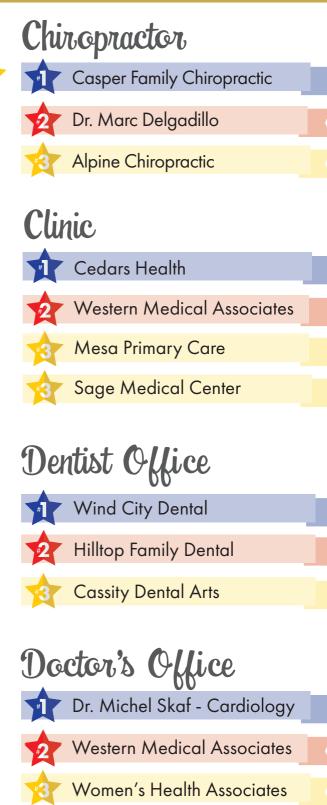

### CASPER FAMILY CHIROPRA READERS CHUICE would like to thank all of our voters! Come see why we were

voted Wyoming's best!

426 W. 1st St., Casper, WY 266-6908

www.casperfamilychiro.com www.idealyouweightloss.com · www.idealyoucasper.com