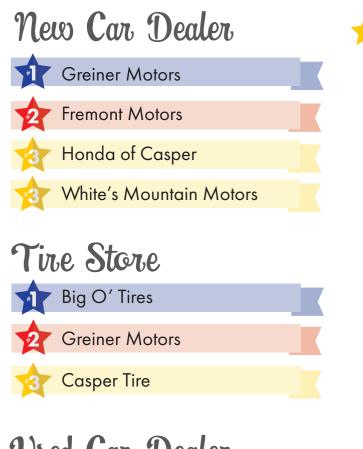

# 

| Used Car Dealer |  |
|-----------------|--|
| Greiner Motors  |  |
| Fremont Motors  |  |
| Auto Outlet     |  |
|                 |  |