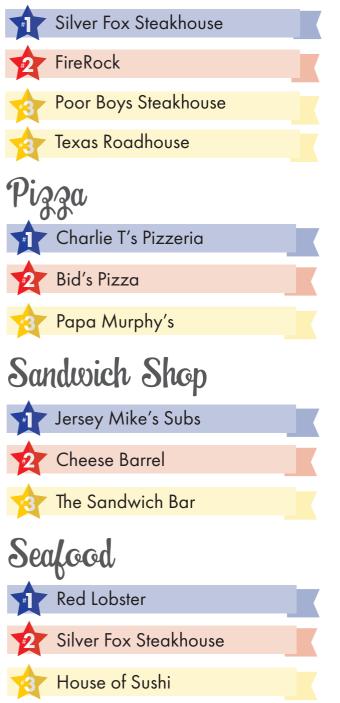

### ¥FOOD ¥

| Breakfast                                                                                                                                                                                                                                                                                                                                                                                                                                                                                                                                                                                                                                                                                                                                                                                                                                                                                                                                                                                                                                                                                                                                                                                                                                                                                                                                                                                                                                                                                                                                                                                                                                                                                                                                                                                                                                                                                                                                                                                                                                                                                                                                                                                                                                                                                                                                                                                                                        |  |
|----------------------------------------------------------------------------------------------------------------------------------------------------------------------------------------------------------------------------------------------------------------------------------------------------------------------------------------------------------------------------------------------------------------------------------------------------------------------------------------------------------------------------------------------------------------------------------------------------------------------------------------------------------------------------------------------------------------------------------------------------------------------------------------------------------------------------------------------------------------------------------------------------------------------------------------------------------------------------------------------------------------------------------------------------------------------------------------------------------------------------------------------------------------------------------------------------------------------------------------------------------------------------------------------------------------------------------------------------------------------------------------------------------------------------------------------------------------------------------------------------------------------------------------------------------------------------------------------------------------------------------------------------------------------------------------------------------------------------------------------------------------------------------------------------------------------------------------------------------------------------------------------------------------------------------------------------------------------------------------------------------------------------------------------------------------------------------------------------------------------------------------------------------------------------------------------------------------------------------------------------------------------------------------------------------------------------------------------------------------------------------------------------------------------------------|--|
| Eggingtons                                                                                                                                                                                                                                                                                                                                                                                                                                                                                                                                                                                                                                                                                                                                                                                                                                                                                                                                                                                                                                                                                                                                                                                                                                                                                                                                                                                                                                                                                                                                                                                                                                                                                                                                                                                                                                                                                                                                                                                                                                                                                                                                                                                                                                                                                                                                                                                                                       |  |
| 2 Sherri's Place                                                                                                                                                                                                                                                                                                                                                                                                                                                                                                                                                                                                                                                                                                                                                                                                                                                                                                                                                                                                                                                                                                                                                                                                                                                                                                                                                                                                                                                                                                                                                                                                                                                                                                                                                                                                                                                                                                                                                                                                                                                                                                                                                                                                                                                                                                                                                                                                                 |  |
| G-Ma's Diner                                                                                                                                                                                                                                                                                                                                                                                                                                                                                                                                                                                                                                                                                                                                                                                                                                                                                                                                                                                                                                                                                                                                                                                                                                                                                                                                                                                                                                                                                                                                                                                                                                                                                                                                                                                                                                                                                                                                                                                                                                                                                                                                                                                                                                                                                                                                                                                                                     |  |
| Brewery/Distillery                                                                                                                                                                                                                                                                                                                                                                                                                                                                                                                                                                                                                                                                                                                                                                                                                                                                                                                                                                                                                                                                                                                                                                                                                                                                                                                                                                                                                                                                                                                                                                                                                                                                                                                                                                                                                                                                                                                                                                                                                                                                                                                                                                                                                                                                                                                                                                                                               |  |
| Backwards Distillery                                                                                                                                                                                                                                                                                                                                                                                                                                                                                                                                                                                                                                                                                                                                                                                                                                                                                                                                                                                                                                                                                                                                                                                                                                                                                                                                                                                                                                                                                                                                                                                                                                                                                                                                                                                                                                                                                                                                                                                                                                                                                                                                                                                                                                                                                                                                                                                                             |  |
| Black Tooth Brewing Co.                                                                                                                                                                                                                                                                                                                                                                                                                                                                                                                                                                                                                                                                                                                                                                                                                                                                                                                                                                                                                                                                                                                                                                                                                                                                                                                                                                                                                                                                                                                                                                                                                                                                                                                                                                                                                                                                                                                                                                                                                                                                                                                                                                                                                                                                                                                                                                                                          |  |
| 😽 Wonder Bar                                                                                                                                                                                                                                                                                                                                                                                                                                                                                                                                                                                                                                                                                                                                                                                                                                                                                                                                                                                                                                                                                                                                                                                                                                                                                                                                                                                                                                                                                                                                                                                                                                                                                                                                                                                                                                                                                                                                                                                                                                                                                                                                                                                                                                                                                                                                                                                                                     |  |
|                                                                                                                                                                                                                                                                                                                                                                                                                                                                                                                                                                                                                                                                                                                                                                                                                                                                                                                                                                                                                                                                                                                                                                                                                                                                                                                                                                                                                                                                                                                                                                                                                                                                                                                                                                                                                                                                                                                                                                                                                                                                                                                                                                                                                                                                                                                                                                                                                                  |  |
| Butcher                                                                                                                                                                                                                                                                                                                                                                                                                                                                                                                                                                                                                                                                                                                                                                                                                                                                                                                                                                                                                                                                                                                                                                                                                                                                                                                                                                                                                                                                                                                                                                                                                                                                                                                                                                                                                                                                                                                                                                                                                                                                                                                                                                                                                                                                                                                                                                                                                          |  |
|                                                                                                                                                                                                                                                                                                                                                                                                                                                                                                                                                                                                                                                                                                                                                                                                                                                                                                                                                                                                                                                                                                                                                                                                                                                                                                                                                                                                                                                                                                                                                                                                                                                                                                                                                                                                                                                                                                                                                                                                                                                                                                                                                                                                                                                                                                                                                                                                                                  |  |
| Butcher                                                                                                                                                                                                                                                                                                                                                                                                                                                                                                                                                                                                                                                                                                                                                                                                                                                                                                                                                                                                                                                                                                                                                                                                                                                                                                                                                                                                                                                                                                                                                                                                                                                                                                                                                                                                                                                                                                                                                                                                                                                                                                                                                                                                                                                                                                                                                                                                                          |  |
| Brattis Meat Market                                                                                                                                                                                                                                                                                                                                                                                                                                                                                                                                                                                                                                                                                                                                                                                                                                                                                                                                                                                                                                                                                                                                                                                                                                                                                                                                                                                                                                                                                                                                                                                                                                                                                                                                                                                                                                                                                                                                                                                                                                                                                                                                                                                                                                                                                                                                                                                                              |  |
| Brattis Meat Market<br>Smith's                                                                                                                                                                                                                                                                                                                                                                                                                                                                                                                                                                                                                                                                                                                                                                                                                                                                                                                                                                                                                                                                                                                                                                                                                                                                                                                                                                                                                                                                                                                                                                                                                                                                                                                                                                                                                                                                                                                                                                                                                                                                                                                                                                                                                                                                                                                                                                                                   |  |
| Brattis Meat Market<br>Smith's<br>Weinrich's Quality Meat                                                                                                                                                                                                                                                                                                                                                                                                                                                                                                                                                                                                                                                                                                                                                                                                                                                                                                                                                                                                                                                                                                                                                                                                                                                                                                                                                                                                                                                                                                                                                                                                                                                                                                                                                                                                                                                                                                                                                                                                                                                                                                                                                                                                                                                                                                                                                                        |  |
| Brattis Meat Market<br>Description:<br>Description:<br>Description:<br>Description:<br>Description:<br>Description:<br>Description:<br>Description:<br>Description:<br>Description:<br>Description:<br>Description:<br>Description:<br>Description:<br>Description:<br>Description:<br>Description:<br>Description:<br>Description:<br>Description:<br>Description:<br>Description:<br>Description:<br>Description:<br>Description:<br>Description:<br>Description:<br>Description:<br>Description:<br>Description:<br>Description:<br>Description:<br>Description:<br>Description:<br>Description:<br>Description:<br>Description:<br>Description:<br>Description:<br>Description:<br>Description:<br>Description:<br>Description:<br>Description:<br>Description:<br>Description:<br>Description:<br>Description:<br>Description:<br>Description:<br>Description:<br>Description:<br>Description:<br>Description:<br>Description:<br>Description:<br>Description:<br>Description:<br>Description:<br>Description:<br>Description:<br>Description:<br>Description:<br>Description:<br>Description:<br>Description:<br>Description:<br>Description:<br>Description:<br>Description:<br>Description:<br>Description:<br>Description:<br>Description:<br>Description:<br>Description:<br>Description:<br>Description:<br>Description:<br>Description:<br>Description:<br>Description:<br>Description:<br>Description:<br>Description:<br>Description:<br>Description:<br>Description:<br>Description:<br>Description:<br>Description:<br>Description:<br>Description:<br>Description:<br>Description:<br>Description:<br>Description:<br>Description:<br>Description:<br>Description:<br>Description:<br>Description:<br>Description:<br>Description:<br>Description:<br>Description:<br>Description:<br>Description:<br>Description:<br>Description:<br>Description:<br>Description:<br>Description:<br>Description:<br>Description:<br>Description:<br>Description:<br>Description:<br>Description:<br>Description:<br>Description:<br>Description:<br>Description:<br>Description:<br>Description:<br>Description:<br>Description:<br>Description:<br>Description:<br>Description:<br>Description:<br>Description:<br>Description:<br>Description:<br>Description:<br>Description:<br>Description:<br>Description:<br>Description:<br>Description:<br>Description:<br>Description:<br>Description:<br>Description:<br>Descripti |  |

### ¥FOOD ¥

### ×FOOD ×