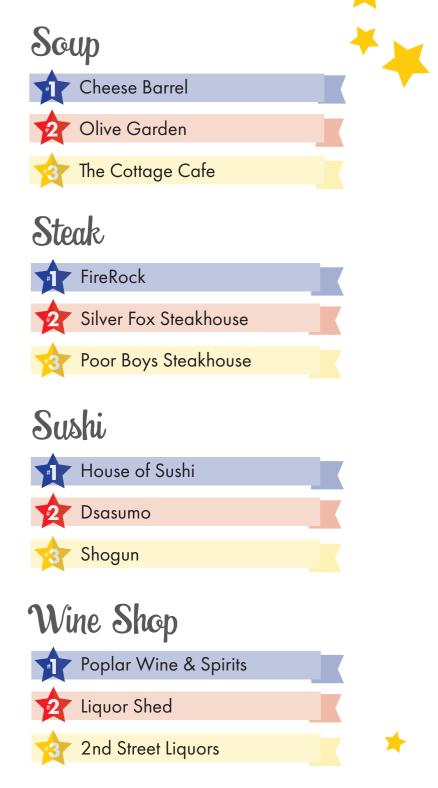

### ¥FOOD ¥

| Breakfast                                                                                                                                                                                                                                                                                                                                                                                                                                                                                                                                                                                                                                                                                                                                                                                                                                                                                                                                                                                                                                                                                                                                                                                                                                                                                                                                                                                                                                                                                                                                                                                                                                                                                                                                                                                                                                                                                                                                                                                                                                                                                                                                                                                                                                                                                                                                                                                                                        |  |
|----------------------------------------------------------------------------------------------------------------------------------------------------------------------------------------------------------------------------------------------------------------------------------------------------------------------------------------------------------------------------------------------------------------------------------------------------------------------------------------------------------------------------------------------------------------------------------------------------------------------------------------------------------------------------------------------------------------------------------------------------------------------------------------------------------------------------------------------------------------------------------------------------------------------------------------------------------------------------------------------------------------------------------------------------------------------------------------------------------------------------------------------------------------------------------------------------------------------------------------------------------------------------------------------------------------------------------------------------------------------------------------------------------------------------------------------------------------------------------------------------------------------------------------------------------------------------------------------------------------------------------------------------------------------------------------------------------------------------------------------------------------------------------------------------------------------------------------------------------------------------------------------------------------------------------------------------------------------------------------------------------------------------------------------------------------------------------------------------------------------------------------------------------------------------------------------------------------------------------------------------------------------------------------------------------------------------------------------------------------------------------------------------------------------------------|--|
| Eggingtons                                                                                                                                                                                                                                                                                                                                                                                                                                                                                                                                                                                                                                                                                                                                                                                                                                                                                                                                                                                                                                                                                                                                                                                                                                                                                                                                                                                                                                                                                                                                                                                                                                                                                                                                                                                                                                                                                                                                                                                                                                                                                                                                                                                                                                                                                                                                                                                                                       |  |
| 2 Sherri's Place                                                                                                                                                                                                                                                                                                                                                                                                                                                                                                                                                                                                                                                                                                                                                                                                                                                                                                                                                                                                                                                                                                                                                                                                                                                                                                                                                                                                                                                                                                                                                                                                                                                                                                                                                                                                                                                                                                                                                                                                                                                                                                                                                                                                                                                                                                                                                                                                                 |  |
| G-Ma's Diner                                                                                                                                                                                                                                                                                                                                                                                                                                                                                                                                                                                                                                                                                                                                                                                                                                                                                                                                                                                                                                                                                                                                                                                                                                                                                                                                                                                                                                                                                                                                                                                                                                                                                                                                                                                                                                                                                                                                                                                                                                                                                                                                                                                                                                                                                                                                                                                                                     |  |
| Brewery/Distillery                                                                                                                                                                                                                                                                                                                                                                                                                                                                                                                                                                                                                                                                                                                                                                                                                                                                                                                                                                                                                                                                                                                                                                                                                                                                                                                                                                                                                                                                                                                                                                                                                                                                                                                                                                                                                                                                                                                                                                                                                                                                                                                                                                                                                                                                                                                                                                                                               |  |
| Backwards Distillery                                                                                                                                                                                                                                                                                                                                                                                                                                                                                                                                                                                                                                                                                                                                                                                                                                                                                                                                                                                                                                                                                                                                                                                                                                                                                                                                                                                                                                                                                                                                                                                                                                                                                                                                                                                                                                                                                                                                                                                                                                                                                                                                                                                                                                                                                                                                                                                                             |  |
| Black Tooth Brewing Co.                                                                                                                                                                                                                                                                                                                                                                                                                                                                                                                                                                                                                                                                                                                                                                                                                                                                                                                                                                                                                                                                                                                                                                                                                                                                                                                                                                                                                                                                                                                                                                                                                                                                                                                                                                                                                                                                                                                                                                                                                                                                                                                                                                                                                                                                                                                                                                                                          |  |
| 😽 Wonder Bar                                                                                                                                                                                                                                                                                                                                                                                                                                                                                                                                                                                                                                                                                                                                                                                                                                                                                                                                                                                                                                                                                                                                                                                                                                                                                                                                                                                                                                                                                                                                                                                                                                                                                                                                                                                                                                                                                                                                                                                                                                                                                                                                                                                                                                                                                                                                                                                                                     |  |
|                                                                                                                                                                                                                                                                                                                                                                                                                                                                                                                                                                                                                                                                                                                                                                                                                                                                                                                                                                                                                                                                                                                                                                                                                                                                                                                                                                                                                                                                                                                                                                                                                                                                                                                                                                                                                                                                                                                                                                                                                                                                                                                                                                                                                                                                                                                                                                                                                                  |  |
| Butcher                                                                                                                                                                                                                                                                                                                                                                                                                                                                                                                                                                                                                                                                                                                                                                                                                                                                                                                                                                                                                                                                                                                                                                                                                                                                                                                                                                                                                                                                                                                                                                                                                                                                                                                                                                                                                                                                                                                                                                                                                                                                                                                                                                                                                                                                                                                                                                                                                          |  |
|                                                                                                                                                                                                                                                                                                                                                                                                                                                                                                                                                                                                                                                                                                                                                                                                                                                                                                                                                                                                                                                                                                                                                                                                                                                                                                                                                                                                                                                                                                                                                                                                                                                                                                                                                                                                                                                                                                                                                                                                                                                                                                                                                                                                                                                                                                                                                                                                                                  |  |
| Butcher                                                                                                                                                                                                                                                                                                                                                                                                                                                                                                                                                                                                                                                                                                                                                                                                                                                                                                                                                                                                                                                                                                                                                                                                                                                                                                                                                                                                                                                                                                                                                                                                                                                                                                                                                                                                                                                                                                                                                                                                                                                                                                                                                                                                                                                                                                                                                                                                                          |  |
| Brattis Meat Market                                                                                                                                                                                                                                                                                                                                                                                                                                                                                                                                                                                                                                                                                                                                                                                                                                                                                                                                                                                                                                                                                                                                                                                                                                                                                                                                                                                                                                                                                                                                                                                                                                                                                                                                                                                                                                                                                                                                                                                                                                                                                                                                                                                                                                                                                                                                                                                                              |  |
| Brattis Meat Market<br>Smith's                                                                                                                                                                                                                                                                                                                                                                                                                                                                                                                                                                                                                                                                                                                                                                                                                                                                                                                                                                                                                                                                                                                                                                                                                                                                                                                                                                                                                                                                                                                                                                                                                                                                                                                                                                                                                                                                                                                                                                                                                                                                                                                                                                                                                                                                                                                                                                                                   |  |
| Brattis Meat Market<br>Smith's<br>Weinrich's Quality Meat                                                                                                                                                                                                                                                                                                                                                                                                                                                                                                                                                                                                                                                                                                                                                                                                                                                                                                                                                                                                                                                                                                                                                                                                                                                                                                                                                                                                                                                                                                                                                                                                                                                                                                                                                                                                                                                                                                                                                                                                                                                                                                                                                                                                                                                                                                                                                                        |  |
| Brattis Meat Market<br>Description:<br>Description:<br>Description:<br>Description:<br>Description:<br>Description:<br>Description:<br>Description:<br>Description:<br>Description:<br>Description:<br>Description:<br>Description:<br>Description:<br>Description:<br>Description:<br>Description:<br>Description:<br>Description:<br>Description:<br>Description:<br>Description:<br>Description:<br>Description:<br>Description:<br>Description:<br>Description:<br>Description:<br>Description:<br>Description:<br>Description:<br>Description:<br>Description:<br>Description:<br>Description:<br>Description:<br>Description:<br>Description:<br>Description:<br>Description:<br>Description:<br>Description:<br>Description:<br>Description:<br>Description:<br>Description:<br>Description:<br>Description:<br>Description:<br>Description:<br>Description:<br>Description:<br>Description:<br>Description:<br>Description:<br>Description:<br>Description:<br>Description:<br>Description:<br>Description:<br>Description:<br>Description:<br>Description:<br>Description:<br>Description:<br>Description:<br>Description:<br>Description:<br>Description:<br>Description:<br>Description:<br>Description:<br>Description:<br>Description:<br>Description:<br>Description:<br>Description:<br>Description:<br>Description:<br>Description:<br>Description:<br>Description:<br>Description:<br>Description:<br>Description:<br>Description:<br>Description:<br>Description:<br>Description:<br>Description:<br>Description:<br>Description:<br>Description:<br>Description:<br>Description:<br>Description:<br>Description:<br>Description:<br>Description:<br>Description:<br>Description:<br>Description:<br>Description:<br>Description:<br>Description:<br>Description:<br>Description:<br>Description:<br>Description:<br>Description:<br>Description:<br>Description:<br>Description:<br>Description:<br>Description:<br>Description:<br>Description:<br>Description:<br>Description:<br>Description:<br>Description:<br>Description:<br>Description:<br>Description:<br>Description:<br>Description:<br>Description:<br>Description:<br>Description:<br>Description:<br>Description:<br>Description:<br>Description:<br>Description:<br>Description:<br>Description:<br>Description:<br>Description:<br>Description:<br>Description:<br>Description:<br>Description:<br>Description:<br>Description:<br>Descripti |  |

### ¥FOOD ¥

### ×FOOD ×