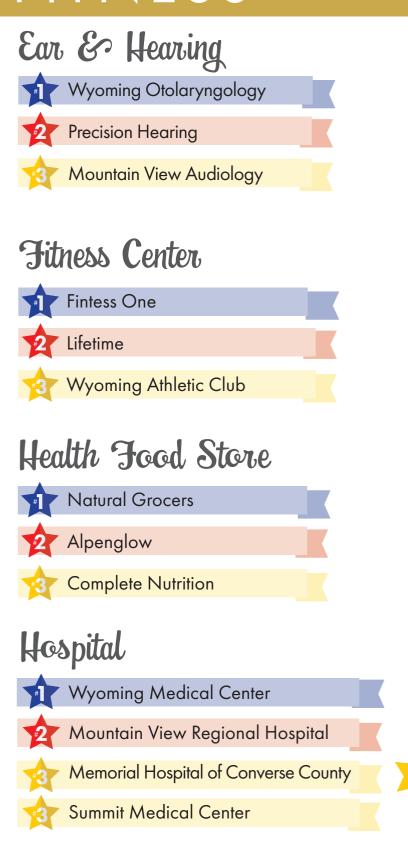

#### Safe, expert care. Nationally recognized.

We've cared for Casper and Wyoming for over 100 years, and we are proud to be your community hospital. But it's nice to know that our hard work is getting recognized. When you choose Wyoming Medical Center, rest assured that you are not only getting compassionate care from your friends and neighbors, but you are getting care held up to the highest national standards.

American Heart Association "Get with the Guidelines" Awards

The Joint Commission Gold Seal of Approval

Quality Achievement Mission Lifeline Silver Award (for STEMI care)

Wyoming

Built around you

Medical Center