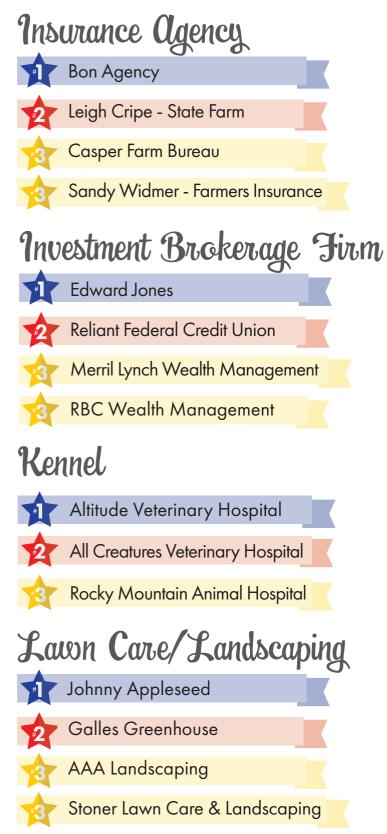

# Thank you for voting Bon Agency your #1 Insurance Agency.\*

#### **SERVING WYOMING FOR 125 YEARS.**

At THE BON AGENCY, INC., we have a long history of doing what's right. That includes a tradition of personal attention, and being right here in Wyoming to help you protect what's most important.

DESMOND BENNION THE BON AGENCY, INC. 307-234-4551 bonagency@bonagency.com www.bonagency.com

Let's talk about protecting what's most important to you.

\*\*Casept Star-Tribune 2005 reader survey result. Not all Nationwide Affiliated companies are mutual companies and not all Nationwide members are insured by a mutual company. Nationwide Nationwide is On Your Side, and the Nationwide Nata Eagle are service marks of Nationwide Mutual Insurance Company, © 2016 Nationwide Mutual Insurance Company, DR-005440 (05/16)

#### For choosing us as CASPER'S FIRST CHOICE for Plumbing company AND Heating & Cooling company.

To win both categories is truly an honor and is a testament to the great customer service our employees provide day in and day out! A huge and special thank you to each and every client, we greatly appreciate your continued support.

### 153 Progress Circle, Casper, WY 82601

(307) 473-8448

http://www.ckmechanicalph.com/