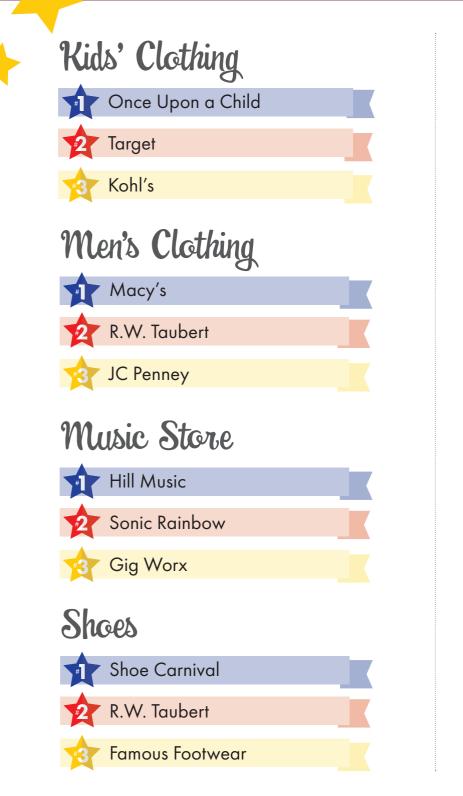

### \$SHOPPING \$

| Shopping Center                |  |
|--------------------------------|--|
| Eastridge Mall                 |  |
| Downtown Casper                |  |
| Blackmore Shopping Center      |  |
| Sporting Goods                 |  |
| Rocky Mountain Discount Sports |  |
| Dick's Sporting Goods          |  |
| Sportsman's Warehouse          |  |
| Western Store                  |  |
| Lou Taubert Ranch Outfitter    |  |
| Murdoch's                      |  |
| Boot Barn                      |  |
| Women's Clothing               |  |
|                                |  |
| Maurice's                      |  |
| Maurice's<br>Macy's            |  |
| -                              |  |