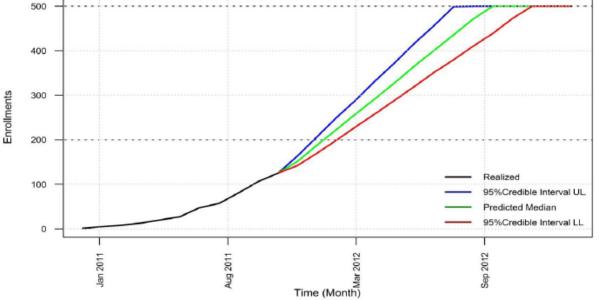

### 500 subject enrollment prediction

#### **Enrollments-500**

|        | Enrollments |        |             |  |  |  |  |
|--------|-------------|--------|-------------|--|--|--|--|
| Month  |             |        |             |  |  |  |  |
| End    | 95%C.I.(LL) | Median | 95%C.I.(UL) |  |  |  |  |
| Dec-10 | 1           | 1      | 1           |  |  |  |  |
| Jan-11 | 5           | 5      | 5           |  |  |  |  |
| Feb-11 | 8           | 8      | 8           |  |  |  |  |
| Mar-11 | 13          | 13     | 13          |  |  |  |  |
| Apr-11 | 20          | 20     | 20          |  |  |  |  |
| May-11 | 27          | 27     | 27          |  |  |  |  |
| Jun-11 | 47          | 47     | 47          |  |  |  |  |
| Jul-11 | 57          | 57     | 57          |  |  |  |  |
| Aug-11 | 81          | 81     | 81          |  |  |  |  |
| Sep-11 | 106         | 106    | 106         |  |  |  |  |
| Oct-11 | 125         | 125    | 125         |  |  |  |  |
| Nov-11 | 142         | 151    | 163         |  |  |  |  |
| Dec-11 | 170         | 188    | 207         |  |  |  |  |
| Jan-12 | 200         | 224    | 251         |  |  |  |  |
| Feb-12 | 229         | 258    | 289         |  |  |  |  |
| Mar-12 | 259         | 293    | 333         |  |  |  |  |
| Apr-12 | 289         | 328    | 373         |  |  |  |  |
| May-12 | 320         | 366    | 417         |  |  |  |  |
| Jun-12 | 351         | 400    | 456         |  |  |  |  |
| Jul-12 | 380         | 436    | 499         |  |  |  |  |
| Aug-12 | 411         | 472    | 500         |  |  |  |  |
| Sep-12 | 439         | 500    | 500         |  |  |  |  |
| Oct-12 | 473         | 500    | 500         |  |  |  |  |
| Nov-12 | 500         | 500    | 500         |  |  |  |  |
|        |             |        |             |  |  |  |  |