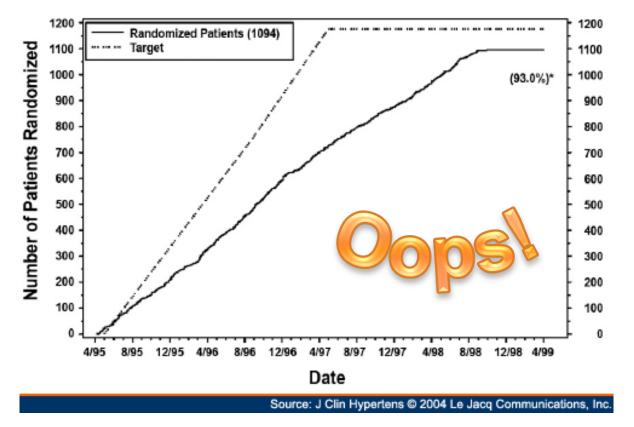

### Impact of predictions?

 Randomness is natural and accounts for many observed phenomena in recruitment (Anisimov, 2009)

Empirical data and mean number of centres

 Randomness in recruitment coupled with randomization can substantially affect the statistical validity of study results; and have major implications on the very costly drug supply chain process