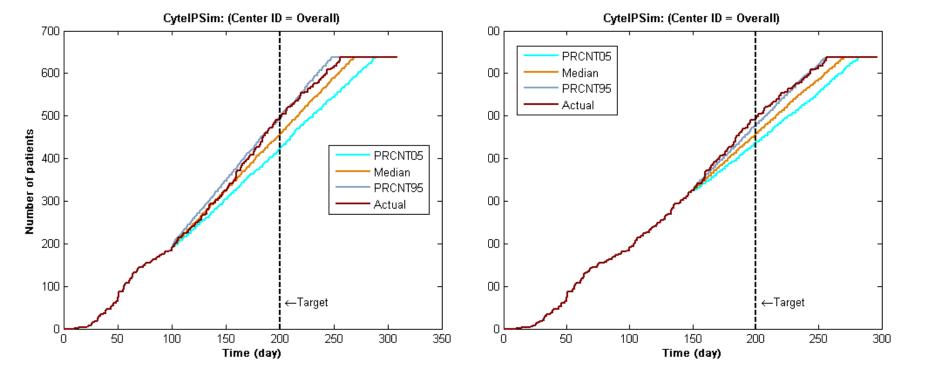

### Study design time forecast and actual

### Forecast after 50 days

### Forecast after 50 days with actual

### Forecasts after 0 and 50 days

### Forecasts after 50 and 100 days

### Forecasts after 100 and 150 days

### Forecast after 200 days with actual

### Forecast after 230 days with actual