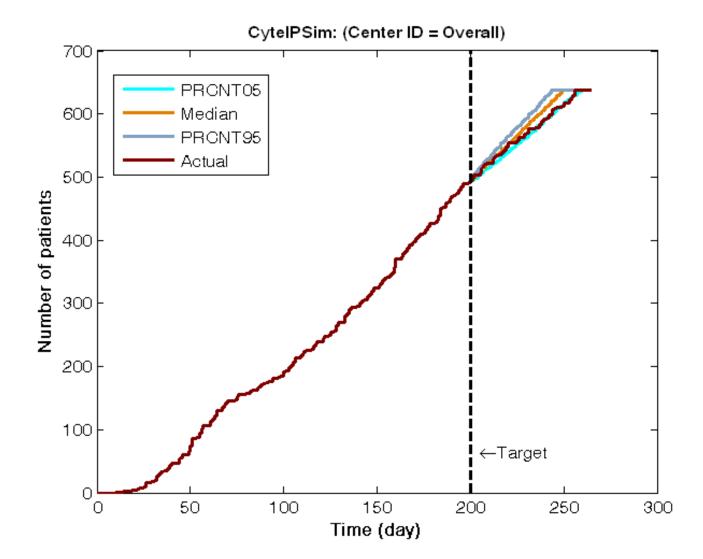

### Study design time forecast and actual

### Forecast after 50 days

### Forecast after 50 days with actual

### Forecasts after 0 and 50 days

### Forecasts after 50 and 100 days

### Forecasts after 100 and 150 days

### Forecast after 200 days with actual

### Forecast after 230 days with actual