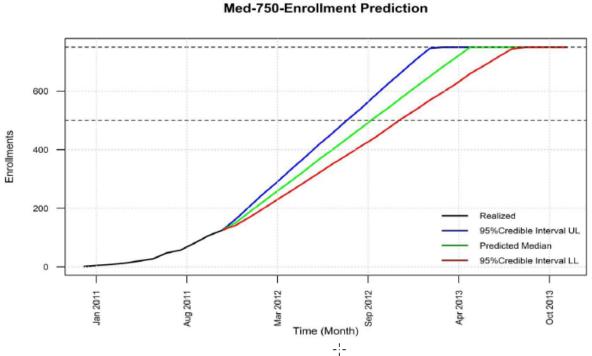

# Enrollment prediction to reach 750 subj **Cute**

#### Enrollments-750

|          | Enrollments |        |             |  |  |  |
|----------|-------------|--------|-------------|--|--|--|
| Month    |             |        |             |  |  |  |
|          |             | Median | 95%C.I.(UL) |  |  |  |
| Dec-10   | 1           | 1      | 1           |  |  |  |
| Jan-11   | 5           | 5      | 5           |  |  |  |
| Feb-11   | 8           | 8      | 8           |  |  |  |
| Mar-11   | 13          | 13     | 13          |  |  |  |
| Apr-11   | 20          | 20     | 20          |  |  |  |
| May-11   | 27          | 27     | 27          |  |  |  |
| Jun-11   | 47          | 47     | 47          |  |  |  |
| Jul-11   | 57          | 57     | 57          |  |  |  |
| Aug-11   | 81          | 81     | 81          |  |  |  |
| Sep-11   | 106         | 106    | 106         |  |  |  |
| Oct-11   | 125         | 125    | 125         |  |  |  |
| Nov-11   | 142         | 151    | 163         |  |  |  |
| Dec-11   | 170         | 188    | 207         |  |  |  |
| Jan-12   | 200         | 224    | 251         |  |  |  |
| Feb-12   | 229         | 258    | 289         |  |  |  |
| Mar-12   | 259         | 293    | 333         |  |  |  |
| Apr-12   | 289         | 328    | 373         |  |  |  |
| May-12   | 320         | 366    | 417         |  |  |  |
| Jun-12   | 351         | 400    | 456         |  |  |  |
| Jul-12   | 380         | 436    | 499         |  |  |  |
| Aug-12   | 411         | 472    | 539         |  |  |  |
| Sep-12   | 439         | 508    | 582         |  |  |  |
| Oct-12   | 473         | 542    | 625         |  |  |  |
| Nov-12   | 506         | 578    | 665         |  |  |  |
| Dec-12   | 536         | 614    | 707         |  |  |  |
| Jan-13   | 569         | 650    | 746         |  |  |  |
| Feb-13   | 595         | 682    | 750         |  |  |  |
| Mar-13   | 626         | 716    | 750         |  |  |  |
| Apr-13   | 660         | 750    | 750         |  |  |  |
| May-13   | 687         | 750    | 750         |  |  |  |
| Jun-13   | 716         | 750    | 750         |  |  |  |
| Jul-13   | 744         | 750    | 750         |  |  |  |
| Aug-13   | 750         | 750    | 750         |  |  |  |
| 2/22/201 | 2           |        |             |  |  |  |