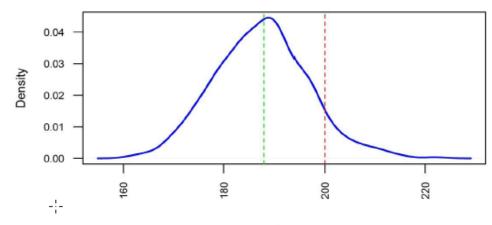

### **Milestones probability distribution**

| Event                | Milestone  | Prediction Date | Probability |  |
|----------------------|------------|-----------------|-------------|--|
| E                    | nrolment N | lilestones      |             |  |
| First Year Enrolment | 200        | 31-12-11        | 0.088       |  |
| First rear Enrolment | 200        | 31-01-12        | 0.978       |  |
|                      |            | 31-07-12        | 0.025       |  |
| Enrolments without   |            | 31-08-12        | 0.202       |  |
|                      | 500        | 30-09-12        | 0.582       |  |
| Increased Sample     | 500        | 31-10-12        | 0.889       |  |
| Size                 |            | 30-11-12        | 0.98        |  |
|                      |            | 31-12-12        | 0.998       |  |
|                      |            | 31-12-12        | 0.002       |  |
|                      |            | 31-01-13        | 0.022       |  |
|                      |            | 28-02-13        | 0.097       |  |
| Enrolments with      |            | 31-03-13        | 0.257       |  |
|                      | 750        | 30-04-13        | 0.504       |  |
| Increased Sample     | 750        | 31-05-13        | 0.755       |  |
| Size                 |            | 30-06-13        | 0.909       |  |
|                      |            | 31-07-13        | 0.968       |  |
|                      |            | 31-08-13        | 0.991       |  |
|                      |            | 30-09-13        | 0.997       |  |

Enrollment Probability Distribution as on 12/31/11

Enrollments