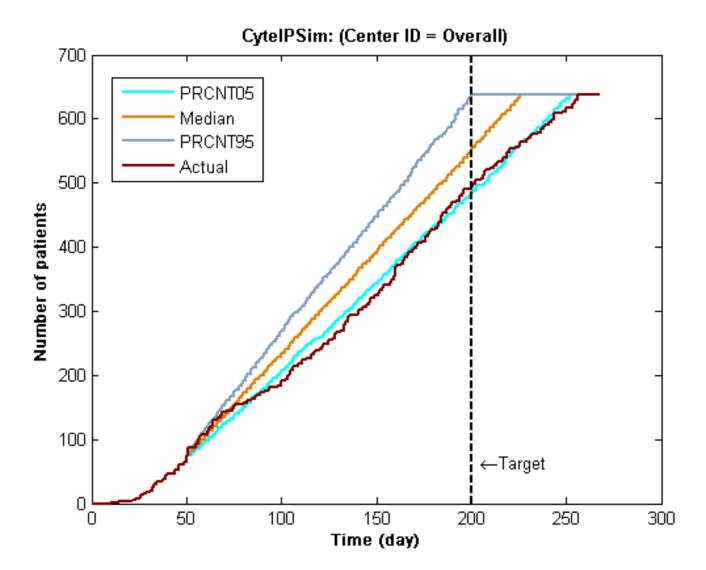

### Forecast after 200 days with actual

### Forecast after 230 days with actual