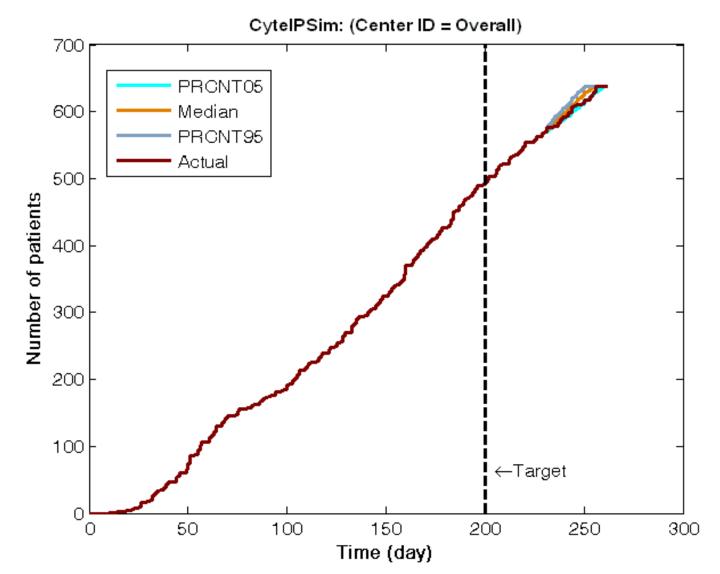

### Forecast after 200 days with actual

### Forecast after 230 days with actual