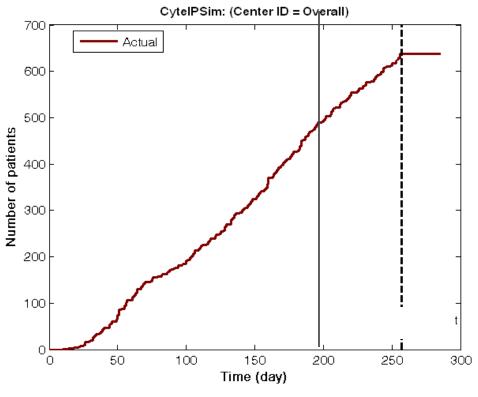

### How the simulation model works

- Number of subjects to be enrolled = 640
- Target recruitment period = 200 days
- 21 sites in US, estimated approximately equally spaced Site Initiation Visit (SIV) times between day 1 and day 50, av. time = 25 days
- Average enrollment rate per site to achieve target given estimated SIV times is about 3.5 patients/site/month (0.17 patients/site/day)
- Clinical Operations estimated Standard Deviation of enrollment rate between sites to be about 50% of the average (0.085 patients/day)

- Actually recruitment took 255 days
- Site opening took longer than anticipated: last site SIV was 143 days and average SIV time was about 60% longer than planned

| Site ID | Est. SIV | Actual SIV |
|---------|----------|------------|
| 1       | 45       | 140        |
| 2       | 5        | 7          |
|         | 45       | 133        |
| 4       | 10       | 8          |
| 5       | 15       | 13         |
| 6       | 25       | 20         |
| 7       | 25       | 16         |
| 8       | 50       | 143        |
| 9       | 30       | 21         |
| 10      | 10       | 8          |
| 11      | 40       | 130        |
| 12      | 40       | 55         |
| 13      | 1        | 2          |
| 14      | 1        |            |
| 15      | 15       | 8          |
| 16      | 20       | 13         |
| 17      | 35       | 29         |
| 18      | 5        | 4          |
| 19      | 20       | 15         |
| 20      | 35       | 29         |
| 21      | 30       | 28         |