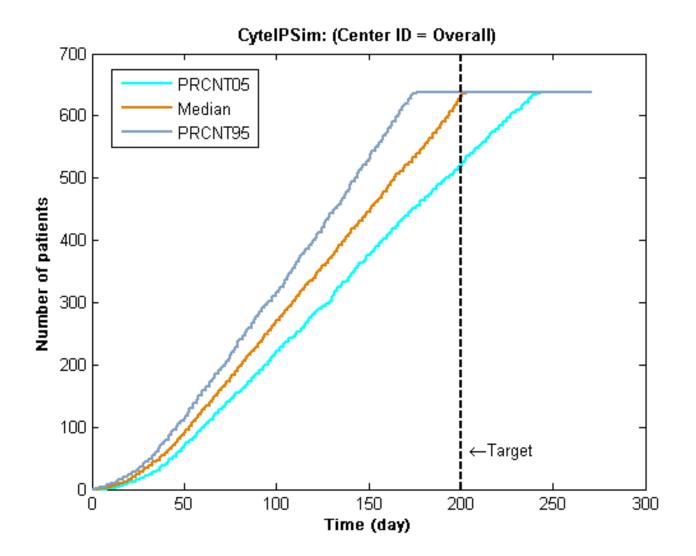

### 100 simulations at study design time

# Study design time recruitment forecast **Cute**

STATISTICAL SOFTWARE & SERVICES

### How the simulation model works

- Number of subjects to be enrolled = 640
- Target recruitment period = 200 days
- 21 sites in US, estimated approximately equally spaced Site Initiation Visit (SIV) times between day 1 and day 50, av. time = 25 days
- Average enrollment rate per site to achieve target given estimated SIV times is about 3.5 patients/site/month (0.17 patients/site/day)
- Clinical Operations estimated Standard Deviation of enrollment rate between sites to be about 50% of the average (0.085 patients/day)