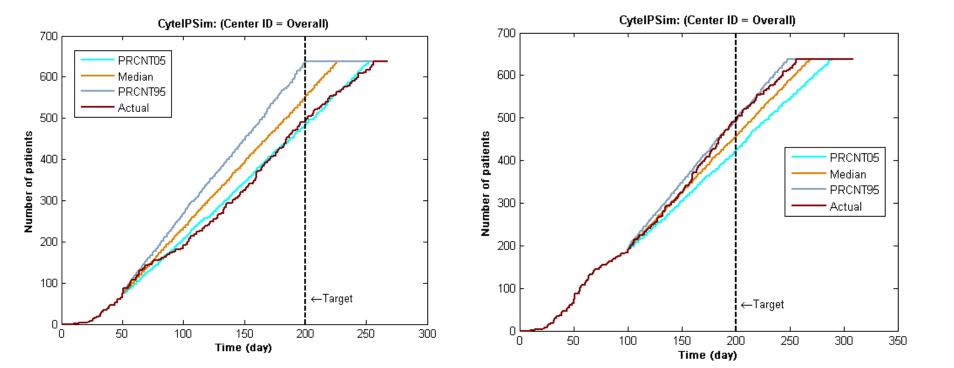

### Study design time forecast and actual

### Forecast after 50 days

### Forecast after 50 days with actual

### Forecasts after 0 and 50 days

### Forecasts after 50 and 100 days

### Forecasts after 100 and 150 days

### Forecast after 200 days with actual

### Forecast after 230 days with actual