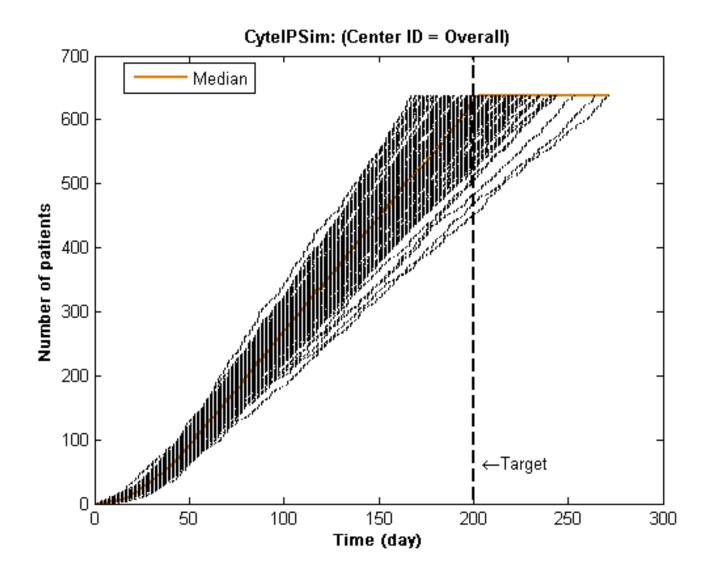

### 100 simulations at study design time

### Study design time forecast and actual