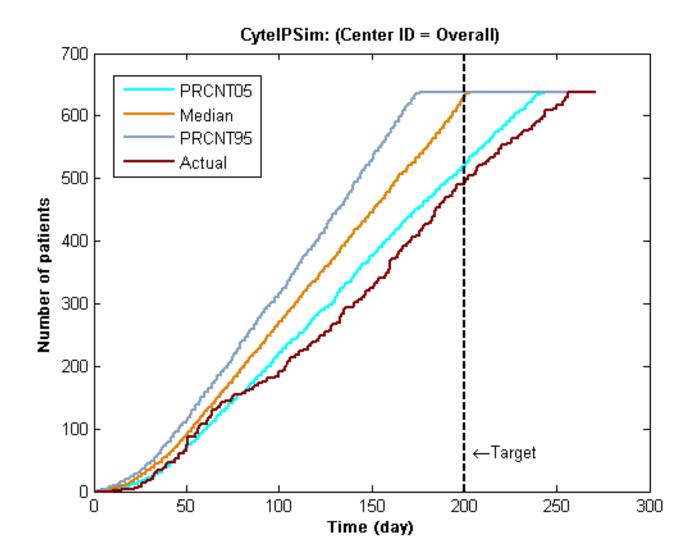

### Study design time forecast and actual

- Actually recruitment took 255 days
- Site opening took longer than anticipated: last site SIV was 143 days and average SIV time was about 60% longer than planned

| Site ID | Est. SIV | Actual SIV |
|---------|----------|------------|
| 1       | 45       | 140        |
| 2       | 5        | 7          |
|         | 45       | 133        |
| 4       | 10       | 8          |
| 5       | 15       | 13         |
| 6       | 25       | 20         |
| 7       | 25       | 16         |
| 8       | 50       | 143        |
| 9       | 30       | 21         |
| 10      | 10       | 8          |
| 11      | 40       | 130        |
| 12      | 40       | 55         |
| 13      | 1        | 2          |
| 14      | 1        |            |
| 15      | 15       | 8          |
| 16      | 20       | 13         |
| 17      | 35       | 29         |
| 18      | 5        | 4          |
| 19      | 20       | 15         |
| 20      | 35       | 29         |
| 21      | 30       | 28         |