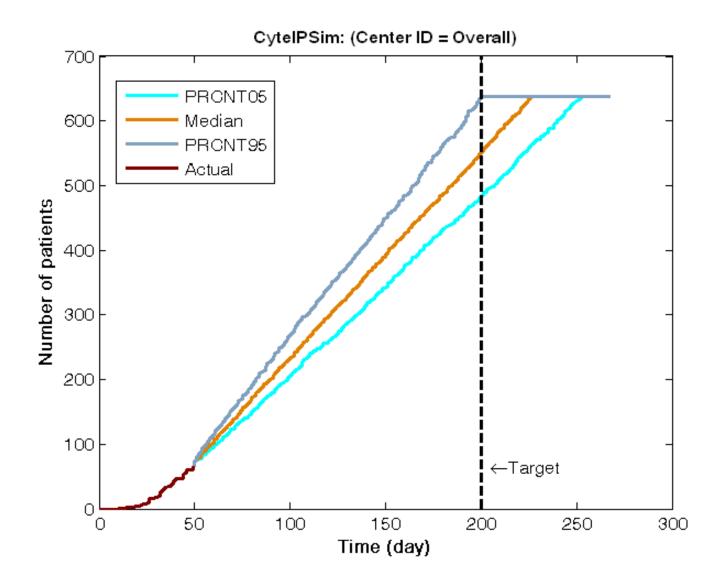

13         |
| 6       | 25       | 20         |
| 7       | 25       | 16         |
| 8       | 50       | 143        |
| 9       | 30       | 21         |
| 10      | 10       | 8          |
| 11      | 40       | 130        |
| 12      | 40       | 55         |
| 13      | 1        | 2          |
| 14      | 1        |            |
| 15      | 15       | 8          |
| 16      | 20       | 13         |
| 17      | 35       | 29         |
| 18      | 5        | 4          |
| 19      | 20       | 15         |
| 20      | 35       | 29         |
| 21      | 30       | 28         |

### 100 simulations at study design time





# Study design time recruitment forecast **Cute**



STATISTICAL SOFTWARE & SERVICES

### Study design time forecast and actual





### Forecast after 50 days





### Forecast after 50 days with actual





### Forecasts after 0 and 50 days





### Forecasts after 50 and 100 days





### Forecasts after 100 and 150 days





### Forecast after 200 days with actual





### Forecast after 230 days with actual





## Drilling down: Site 7 high recruiting (69 subj)



**STATISTICAL SOFTWARE & SERVICES** 

### Drilling down: Site 8 low recruiting (8 subj)





©2012 Cytel Inc.



### **Case Study**

### Phase 3 trial in patients with relapsed multiple myeloma

### **Probability of achieving milestones**



In this study, Bayesian methods have been used to predict three variables (enrollment, events, dropouts) while targeting two sample sizes (500,750) under three different assumptions of enrollment scenarios (Low, Medium, High).

#### **Enrollment