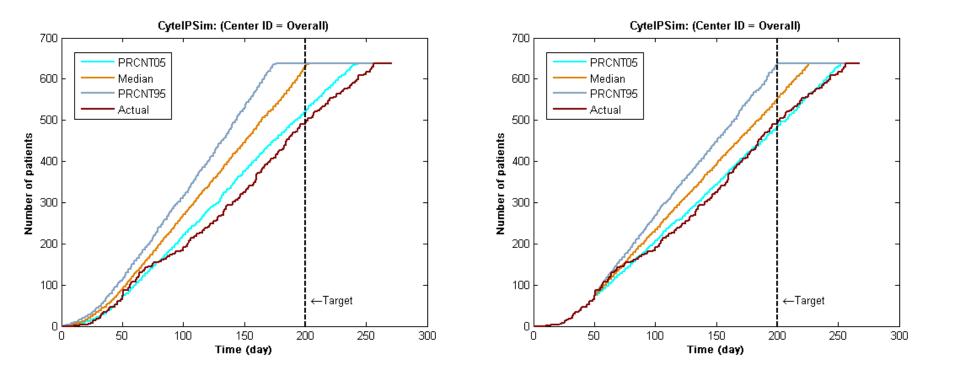

### Study design time forecast and actual

### Forecast after 50 days

### Forecast after 50 days with actual

### Forecasts after 0 and 50 days

### Forecasts after 50 and 100 days

### Forecasts after 100 and 150 days

### Forecast after 200 days with actual

### Forecast after 230 days with actual