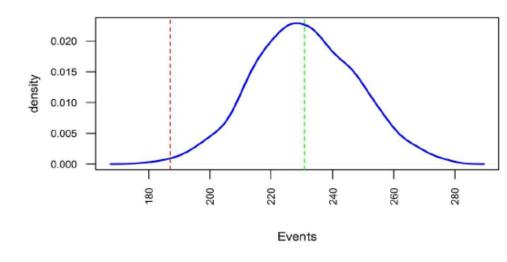

### Event milestones probability distribution **Cute**

| Event               | Milestone    | Prediction Date | Probability |
|---------------------|--------------|-----------------|-------------|
| De                  | ath Events I | Vilestones      |             |
|                     |              | 31-05-12        | 0.009       |
| Death Events for    | 187          | 30-06-12        | 0.284       |
| Interim Analysis    | 107          | 31-07-12        | 0.9         |
|                     |              | 31-08-12        | 0.997       |
|                     |              | 31-01-13        | 0.017       |
|                     |              | 28-02-13        | 0.074       |
| Death Events for    |              | 31-03-13        | 0.306       |
| Final Analysis      | 375          | 30-04-13        | 0.577       |
| without Increased   | 3/5          | 31-05-13        | 0.758       |
| Sample Size         |              | 30-06-13        | 0.849       |
|                     |              | 31-07-13        | 0.912       |
|                     |              | 31-08-13        | 0.935       |
|                     |              | 31-05-13        | 0.004       |
|                     |              | 30-06-13        | 0.028       |
|                     |              | 31-07-13        | 0.15        |
|                     |              | 31-08-13        | 0.364       |
| Death Events for    |              | 30-09-13        | 0.567       |
| Final Analysis with |              | 31-10-13        | 0.74        |
| Increased Sample    | 562          | 30-11-13        | 0.851       |
| Size                |              | 31-12-13        | 0.903       |
| Size                |              | 31-01-14        | 0.935       |
|                     |              | 28-02-14        | 0.952       |
|                     |              | 31-03-14        | 0.961       |
|                     |              | 30-04-14        | 0.965       |
|                     |              | 31-05-14        | 0.971       |

#### Death Events Probability Distribution as on 08/31/12

**STATISTICAL SOFTWARE & SERVICES** 

-¦-

Death Events Probability Distribution as on 08/31/13