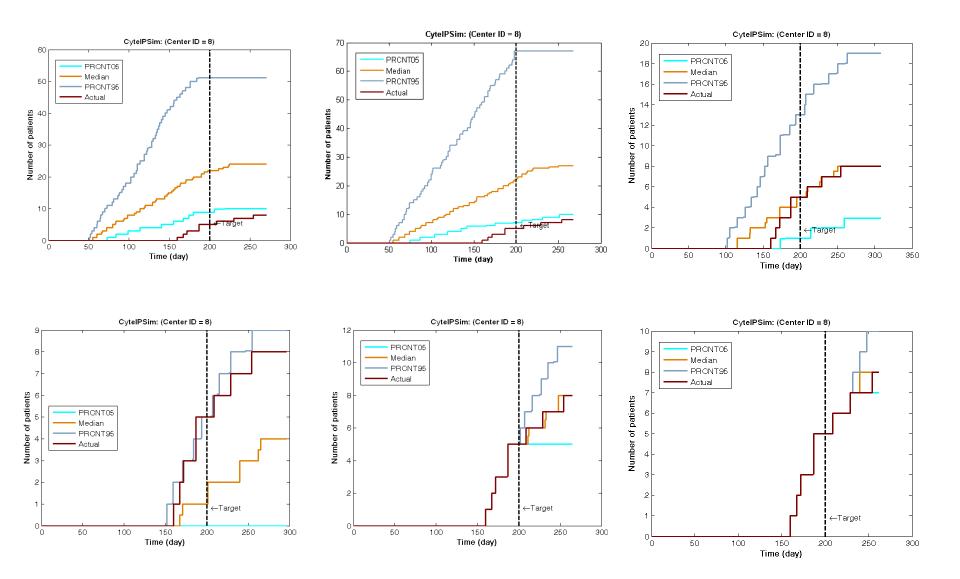

|
| 17      | 35       | 29         |
| 18      | 5        | 4          |
| 19      | 20       | 15         |
| 20      | 35       | 29         |
| 21      | 30       | 28         |

### 100 simulations at study design time





# Study design time recruitment forecast **Cute**



STATISTICAL SOFTWARE & SERVICES

### Study design time forecast and actual





### Forecast after 50 days





### Forecast after 50 days with actual





### Forecasts after 0 and 50 days





### Forecasts after 50 and 100 days





### Forecasts after 100 and 150 days





### Forecast after 200 days with actual





### Forecast after 230 days with actual





## Drilling down: Site 7 high recruiting (69 subj)



**STATISTICAL SOFTWARE & SERVICES** 

### Drilling down: Site 8 low recruiting (8 subj)





©2012 Cytel Inc.



### **Case Study**

### Phase 3 trial in patients with relapsed multiple myeloma

### **Probability of achieving milestones**



In this study, Bayesian methods have been used to predict three variables (enrollment, events, dropouts) while targeting two sample sizes (500,750) under three different assumptions of enrollment scenarios (Low, Medium, High).

#### **Enrollment Scenarios:**

- a) Low Enrollment Scenario implies 1/2 of average enrollment rates\* used as priors for Poisson-Gamma model
- b) Medium Enrollment Scenario implies 3/4th of average enrollment rates\* used as priors for Poisson-Gamma model
- c) High Enrollment Scenario implies average enrollment rates\* used as priors for Poisson-Gamma model

|     |