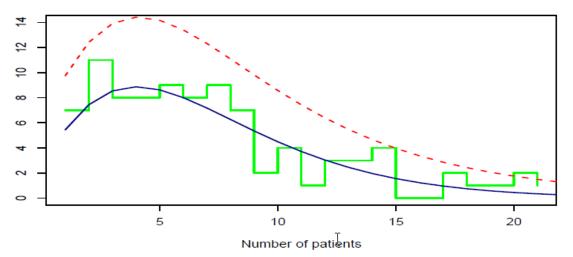

### Impact of predictions?

 Randomness is natural and accounts for many observed phenomena in recruitment (Anisimov, 2009)

Empirical data and mean number of centres

 Randomness in recruitment coupled with randomization can substantially affect the statistical validity of study results; and have major implications on the very costly drug supply chain process