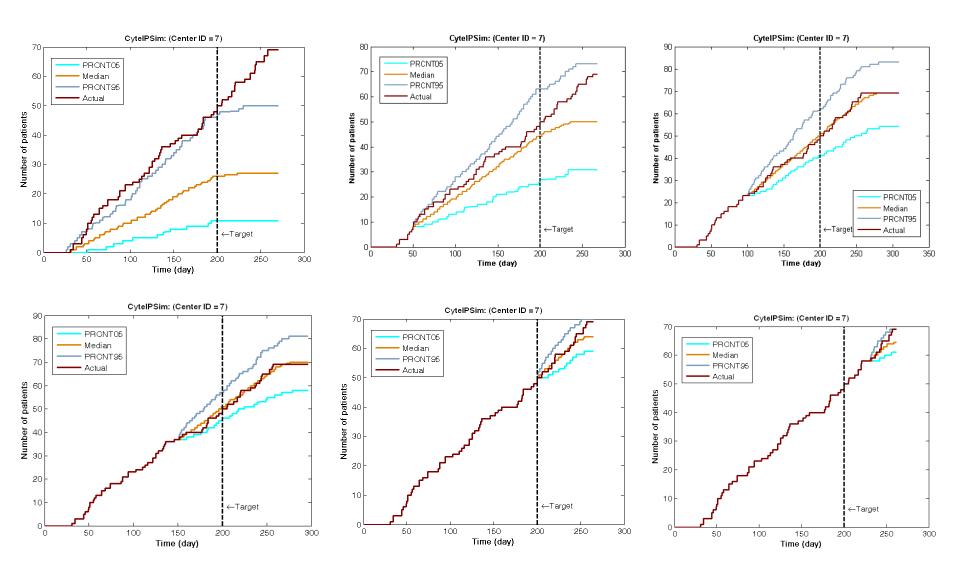

## Drilling down: Site 7 high recruiting (69 subj)

**STATISTICAL SOFTWARE & SERVICES** 