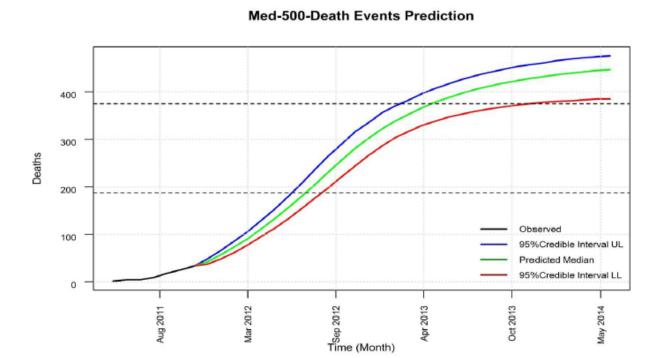

### Event prediction to reach 187-375 targets

#### Death-Events-187-375

| Jun-11         4         4         4           Jul-11         9         9         9           Aug-11         18         18         18           Sep-11         25         25         25           Oct-11         33         33         33           Nov-11         37         42         48           Dec-11         48         57         66           Jan-12         62         74         86           Feb-12         77         90         105           Mar-12         95         111         129           Apr-12         112         132         152           May-12         132         155         179           Jun-12         153         179         206           Jul-12         176         204         236           Aug-12         198         231         265           Sep-12         221         256         290           Oct-12         244         281         316           Nov-12         266         302         335           Dec-12         286         322         356           Jan-13         316         <          | Month  | Death Events |        |             |  |  |  |  |
|-----------------------------------------------------------------------------------------------------------------------------------------------------------------------------------------------------------------------------------------------------------------------------------------------------------------------------------------------------------------------------------------------------------------------------------------------------------------------------------------------------------------------------------------------------------------------------------------------------------------------------------------------------------------------------------------------------------------------------------------------------------------------------------------------------------------------------------------------------------------------------------------------------------------------------------------------------------------------------------------------------------------------------------------------------|--------|--------------|--------|-------------|--|--|--|--|
| May-11         4         4         4           Jun-11         4         4         4           Jul-11         9         9         9           Aug-11         18         18         18           Sep-11         25         25         25           Oct-11         33         33         33           Nov-11         37         42         48           Dec-11         48         57         66           Jan-12         62         74         86           Feb-12         77         90         105           Mar-12         95         111         129           Apr-12         112         132         152           May-12         132         155         179           Jun-12         153         179         206           Jul-12         176         204         236           Aug-12         198         231         265           Sep-12         221         256         290           Oct-12         244         281         316           Nov-12         266         302         335           Dec-12         286         322              | End    | 95%C.I.(LL)  | Median | 95%C.I.(UL) |  |  |  |  |
| Jun-11         4         4         4           Jun-11         9         9         9           Aug-11         18         18         18           Sep-11         25         25         25           Oct-11         33         33         33           Nov-11         37         42         48           Dec-11         48         57         66           Jan-12         62         74         86           Feb-12         77         90         105           Mar-12         95         111         129           Apr-12         112         132         152           May-12         132         155         179           Jun-12         153         179         206           Jul-12         176         204         236           Aug-12         198         231         265           Sep-12         221         256         290           Oct-12         244         281         316           Nov-12         266         302         335           Dec-12         286         322         356           Jan-13         304         <          | Apr-11 | 1            | 1      | 1           |  |  |  |  |
| Jul-11         9         9         9           Aug-11         18         18         18           Sep-11         25         25         25           Oct-11         33         33         33           Nov-11         37         42         48           Dec-11         48         57         66           Jan-12         62         74         86           Feb-12         77         90         105           Mar-12         95         111         129           Apr-12         112         132         152           May-12         132         155         179           Jun-12         153         179         206           Jul-12         176         204         236           Aug-12         198         231         265           Sep-12         221         256         290           Oct-12         244         281         316           Nov-12         266         302         335           Dec-12         286         322         356           Jan-13         304         339         371           Feb-13         316              | May-11 | 4            | 4      | 4           |  |  |  |  |
| Aug-11         18         18         18           Aug-11         18         18         18           Sep-11         25         25         25           Oct-11         33         33         33           Nov-11         37         42         48           Dec-11         48         57         66           Jan-12         62         74         86           Feb-12         77         90         105           Mar-12         95         111         129           Apr-12         112         132         152           May-12         132         155         179           Jun-12         153         179         206           Jul-12         176         204         236           Aug-12         198         231         265           Sep-12         221         256         290           Oct-12         244         281         316           Nov-12         266         302         335           Dec-12         286         322         356           Jan-13         304         339         371           Feb-13         316           | Jun-11 | 4            | 4      | 4           |  |  |  |  |
| Sep-11         25         25         25           Oct-11         33         33         33           Nov-11         37         42         48           Dec-11         48         57         66           Jan-12         62         74         86           Feb-12         77         90         105           Mar-12         95         111         129           Apr-12         112         132         152           May-12         132         155         179           Jun-12         153         179         206           Jul-12         176         204         236           Aug-12         198         231         265           Sep-12         221         256         290           Oct-12         244         281         316           Nov-12         266         302         335           Dec-12         286         322         356           Jan-13         304         339         371           Feb-13         316         352         382           Mar-13         329         366         396           Apr-13         338     | Jul-11 | 9            | 9      | 9           |  |  |  |  |
| Oct-11         33         33         33           Nov-11         37         42         48           Dec-11         48         57         66           Jan-12         62         74         86           Feb-12         77         90         105           Mar-12         95         111         129           Apr-12         112         132         152           May-12         132         155         179           Jun-12         153         179         206           Jul-12         176         204         236           Aug-12         198         231         265           Sep-12         221         256         290           Oct-12         244         281         316           Nov-12         266         302         335           Dec-12         286         322         356           Jan-13         304         339         371           Feb-13         316         352         382           Mar-13         329         366         396           Apr-13         347         388         417           Jun-13              | Aug-11 | 18           | 18     | 18          |  |  |  |  |
| Nov-11         37         42         48           Dec-11         48         57         66           Jan-12         62         74         86           Feb-12         77         90         105           Mar-12         95         111         129           Apr-12         112         132         152           May-12         132         155         179           Jun-12         153         179         206           Jul-12         176         204         236           Aug-12         198         231         265           Sep-12         221         256         290           Oct-12         244         281         316           Nov-12         266         302         335           Dec-12         286         322         356           Jan-13         304         339         371           Feb-13         316         352         382           Mar-13         329         366         396           Apr-13         347         388         417           Jun-13         353         397         426           Jul-13         < | Sep-11 | 25           | 25     | 25          |  |  |  |  |
| Dec-11         48         57         66           Jan-12         62         74         86           Feb-12         77         90         105           Mar-12         95         111         129           Apr-12         112         132         152           May-12         132         155         179           Jun-12         153         179         206           Jul-12         176         204         236           Aug-12         198         231         265           Sep-12         221         256         290           Oct-12         244         281         316           Nov-12         266         302         335           Dec-12         286         322         356           Jan-13         304         339         371           Feb-13         316         352         382           Mar-13         329         366         396           Apr-13         347         388         417           Jun-13         353         397         426           Jul-13         359         405         434           Aug-13        | Oct-11 | 33           | 33     | 33          |  |  |  |  |
| Jan-12         62         74         86           Feb-12         77         90         105           Mar-12         95         111         129           Apr-12         112         132         152           May-12         132         155         179           Jun-12         153         179         206           Jul-12         176         204         236           Aug-12         198         231         265           Sep-12         221         256         290           Oct-12         244         281         316           Nov-12         266         302         335           Dec-12         286         322         356           Jan-13         304         339         371           Feb-13         316         352         382           Mar-13         329         366         396           Apr-13         347         388         417           Jun-13         353         397         426           Jul-13         359         405         434           Aug-13         364         412         441                      | Nov-11 | 37           | 42     | 48          |  |  |  |  |
| Feb-12         77         90         105           Mar-12         95         111         129           Apr-12         112         132         152           May-12         132         155         179           Jun-12         153         179         206           Jul-12         176         204         236           Aug-12         198         231         265           Sep-12         221         256         290           Oct-12         244         281         316           Nov-12         266         302         335           Dec-12         286         322         356           Jan-13         304         339         371           Feb-13         316         352         382           Mar-13         329         366         396           Apr-13         347         388         417           Jun-13         353         397         426           Jul-13         359         405         434           Aug-13         364         412         441                                                                        | Dec-11 | 48           | 57     | 66          |  |  |  |  |
| Mar-12         95         111         129           Apr-12         112         132         152           May-12         132         155         179           Jun-12         153         179         206           Jul-12         176         204         236           Aug-12         198         231         265           Sep-12         221         256         290           Oct-12         244         281         316           Nov-12         266         302         335           Dec-12         286         322         356           Jan-13         304         339         371           Feb-13         316         352         382           Mar-13         329         366         396           Apr-13         347         388         417           Jun-13         353         397         426           Jul-13         359         405         434           Aug-13         364         412         441                                                                                                                           | Jan-12 | 62           | 74     | 86          |  |  |  |  |
| Apr-12         112         132         152           May-12         132         155         179           Jun-12         153         179         206           Jul-12         176         204         236           Aug-12         198         231         265           Sep-12         221         256         290           Oct-12         244         281         316           Nov-12         266         302         335           Dec-12         286         322         356           Jan-13         304         339         371           Feb-13         316         352         382           Mar-13         329         366         396           Apr-13         347         388         417           Jun-13         353         397         426           Jul-13         359         405         434           Aug-13         364         412         441                                                                                                                                                                               | Feb-12 | 77           | 90     | 105         |  |  |  |  |
| May-12         132         155         179           Jun-12         153         179         206           Jul-12         176         204         236           Aug-12         198         231         265           Sep-12         221         256         290           Oct-12         244         281         316           Nov-12         266         302         335           Dec-12         286         322         356           Jan-13         304         339         371           Feb-13         316         352         382           Mar-13         329         366         396           Apr-13         347         388         417           Jun-13         353         397         426           Jul-13         359         405         434           Aug-13         364         412         441                                                                                                                                                                                                                                    | Mar-12 | 95           | 111    | 129         |  |  |  |  |
| Jun-12         153         179         206           Jul-12         176         204         236           Aug-12         198         231         265           Sep-12         221         256         290           Oct-12         244         281         316           Nov-12         266         302         335           Dec-12         286         322         356           Jan-13         304         339         371           Feb-13         316         352         382           Mar-13         329         366         396           Apr-13         347         388         417           Jun-13         353         397         426           Jul-13         359         405         434           Aug-13         364         412         441                                                                                                                                                                                                                                                                                         | Apr-12 | 112          | 132    | 152         |  |  |  |  |
| Jul-12         176         204         236           Aug-12         198         231         265           Sep-12         221         256         290           Oct-12         244         281         316           Nov-12         266         302         335           Dec-12         286         322         356           Jan-13         304         339         371           Feb-13         316         352         382           Mar-13         329         366         396           Apr-13         338         378         407           May-13         347         388         417           Jun-13         353         397         426           Jul-13         359         405         434           Aug-13         364         412         441                                                                                                                                                                                                                                                                                         |        | 132          | 155    | 179         |  |  |  |  |
| Aug-12         198         231         265           Sep-12         221         256         290           Oct-12         244         281         316           Nov-12         266         302         335           Dec-12         286         322         356           Jan-13         304         339         371           Feb-13         316         352         382           Mar-13         329         366         396           Apr-13         338         378         407           May-13         353         397         426           Jun-13         359         405         434           Aug-13         364         412         441                                                                                                                                                                                                                                                                                                                                                                                                   | Jun-12 | 153          | 179    | 206         |  |  |  |  |
| Sep-12         221         256         290           Oct-12         244         281         316           Nov-12         266         302         335           Dec-12         286         322         356           Jan-13         304         339         371           Feb-13         316         352         382           Mar-13         329         366         396           Apr-13         338         378         407           May-13         347         388         417           Jun-13         353         397         426           Jul-13         359         405         434           Aug-13         364         412         441                                                                                                                                                                                                                                                                                                                                                                                                   | Jul-12 | 176          | 204    | 236         |  |  |  |  |
| Oct-12         244         281         316           Nov-12         266         302         335           Dec-12         286         322         356           Jan-13         304         339         371           Feb-13         316         352         382           Mar-13         329         366         396           Apr-13         338         378         407           Jun-13         353         397         426           Jul-13         359         405         434           Aug-13         364         412         441                                                                                                                                                                                                                                                                                                                                                                                                                                                                                                             | Aug-12 | 198          | 231    | 265         |  |  |  |  |
| Nov-12         266         302         335           Dec-12         286         322         356           Jan-13         304         339         371           Feb-13         316         352         382           Mar-13         329         366         396           Apr-13         338         378         407           May-13         347         388         417           Jun-13         353         397         426           Jul-13         359         405         434           Aug-13         364         412         441                                                                                                                                                                                                                                                                                                                                                                                                                                                                                                             | Sep-12 | 221          | 256    | 290         |  |  |  |  |
| Dec-12         286         322         356           Jan-13         304         339         371           Feb-13         316         352         382           Mar-13         329         366         396           Apr-13         338         378         407           May-13         347         388         417           Jun-13         353         397         426           Jul-13         359         405         434           Aug-13         364         412         441                                                                                                                                                                                                                                                                                                                                                                                                                                                                                                                                                                  | Oct-12 | 244          | 281    | 316         |  |  |  |  |
| Jan-13304339371Feb-13316352382Mar-13329366396Apr-13338378407May-13347388417Jun-13353397426Jul-13359405434Aug-13364412441                                                                                                                                                                                                                                                                                                                                                                                                                                                                                                                                                                                                                                                                                                                                                                                                                                                                                                                            | Nov-12 | 266          | 302    | 335         |  |  |  |  |
| Feb-13         316         352         382           Mar-13         329         366         396           Apr-13         338         378         407           May-13         347         388         417           Jun-13         353         397         426           Jul-13         359         405         434           Aug-13         364         412         441                                                                                                                                                                                                                                                                                                                                                                                                                                                                                                                                                                                                                                                                            | Dec-12 | 286          | 322    | 356         |  |  |  |  |
| Mar-13         329         366         396           Apr-13         338         378         407           May-13         347         388         417           Jun-13         353         397         426           Jul-13         359         405         434           Aug-13         364         412         441                                                                                                                                                                                                                                                                                                                                                                                                                                                                                                                                                                                                                                                                                                                                 | Jan-13 |              | 339    | 371         |  |  |  |  |
| Apr-13         338         378         407           May-13         347         388         417           Jun-13         353         397         426           Jul-13         359         405         434           Aug-13         364         412         441                                                                                                                                                                                                                                                                                                                                                                                                                                                                                                                                                                                                                                                                                                                                                                                      | Feb-13 | 316          | 352    | 382         |  |  |  |  |
| May-13         347         388         417           Jun-13         353         397         426           Jul-13         359         405         434           Aug-13         364         412         441                                                                                                                                                                                                                                                                                                                                                                                                                                                                                                                                                                                                                                                                                                                                                                                                                                           | Mar-13 | 329          | 366    | 396         |  |  |  |  |
| Jun-13         353         397         426           Jul-13         359         405         434           Aug-13         364         412         441                                                                                                                                                                                                                                                                                                                                                                                                                                                                                                                                                                                                                                                                                                                                                                                                                                                                                                | Apr-13 | 338          | 378    | 407         |  |  |  |  |
| Jul-13 359 405 434<br>Aug-13 364 412 441                                                                                                                                                                                                                                                                                                                                                                                                                                                                                                                                                                                                                                                                                                                                                                                                                                                                                                                                                                                                            | May-13 | 347          | 388    | 417         |  |  |  |  |
| Aug-13 364 412 441                                                                                                                                                                                                                                                                                                                                                                                                                                                                                                                                                                                                                                                                                                                                                                                                                                                                                                                                                                                                                                  |        | 353          | 397    | 426         |  |  |  |  |
|                                                                                                                                                                                                                                                                                                                                                                                                                                                                                                                                                                                                                                                                                                                                                                                                                                                                                                                                                                                                                                                     | Jul-13 | 359          | 405    | 434         |  |  |  |  |
| Sep-13 368 418 447                                                                                                                                                                                                                                                                                                                                                                                                                                                                                                                                                                                                                                                                                                                                                                                                                                                                                                                                                                                                                                  | Aug-13 | 364          | 412    | 441         |  |  |  |  |
|                                                                                                                                                                                                                                                                                                                                                                                                                                                                                                                                                                                                                                                                                                                                                                                                                                                                                                                                                                                                                                                     | Sep-13 | 368          | 418    | 447         |  |  |  |  |
| Oct-13 372 423 453                                                                                                                                                                                                                                                                                                                                                                                                                                                                                                                                                                                                                                                                                                                                                                                                                                                                                                                                                                                                                                  | Oct-13 | 372          | 423    | 453         |  |  |  |  |
| Nov-13 375 428 457                                                                                                                                                                                                                                                                                                                                                                                                                                                                                                                                                                                                                                                                                                                                                                                                                                                                                                                                                                                                                                  | Nov-13 | 375          | 428    | 457         |  |  |  |  |