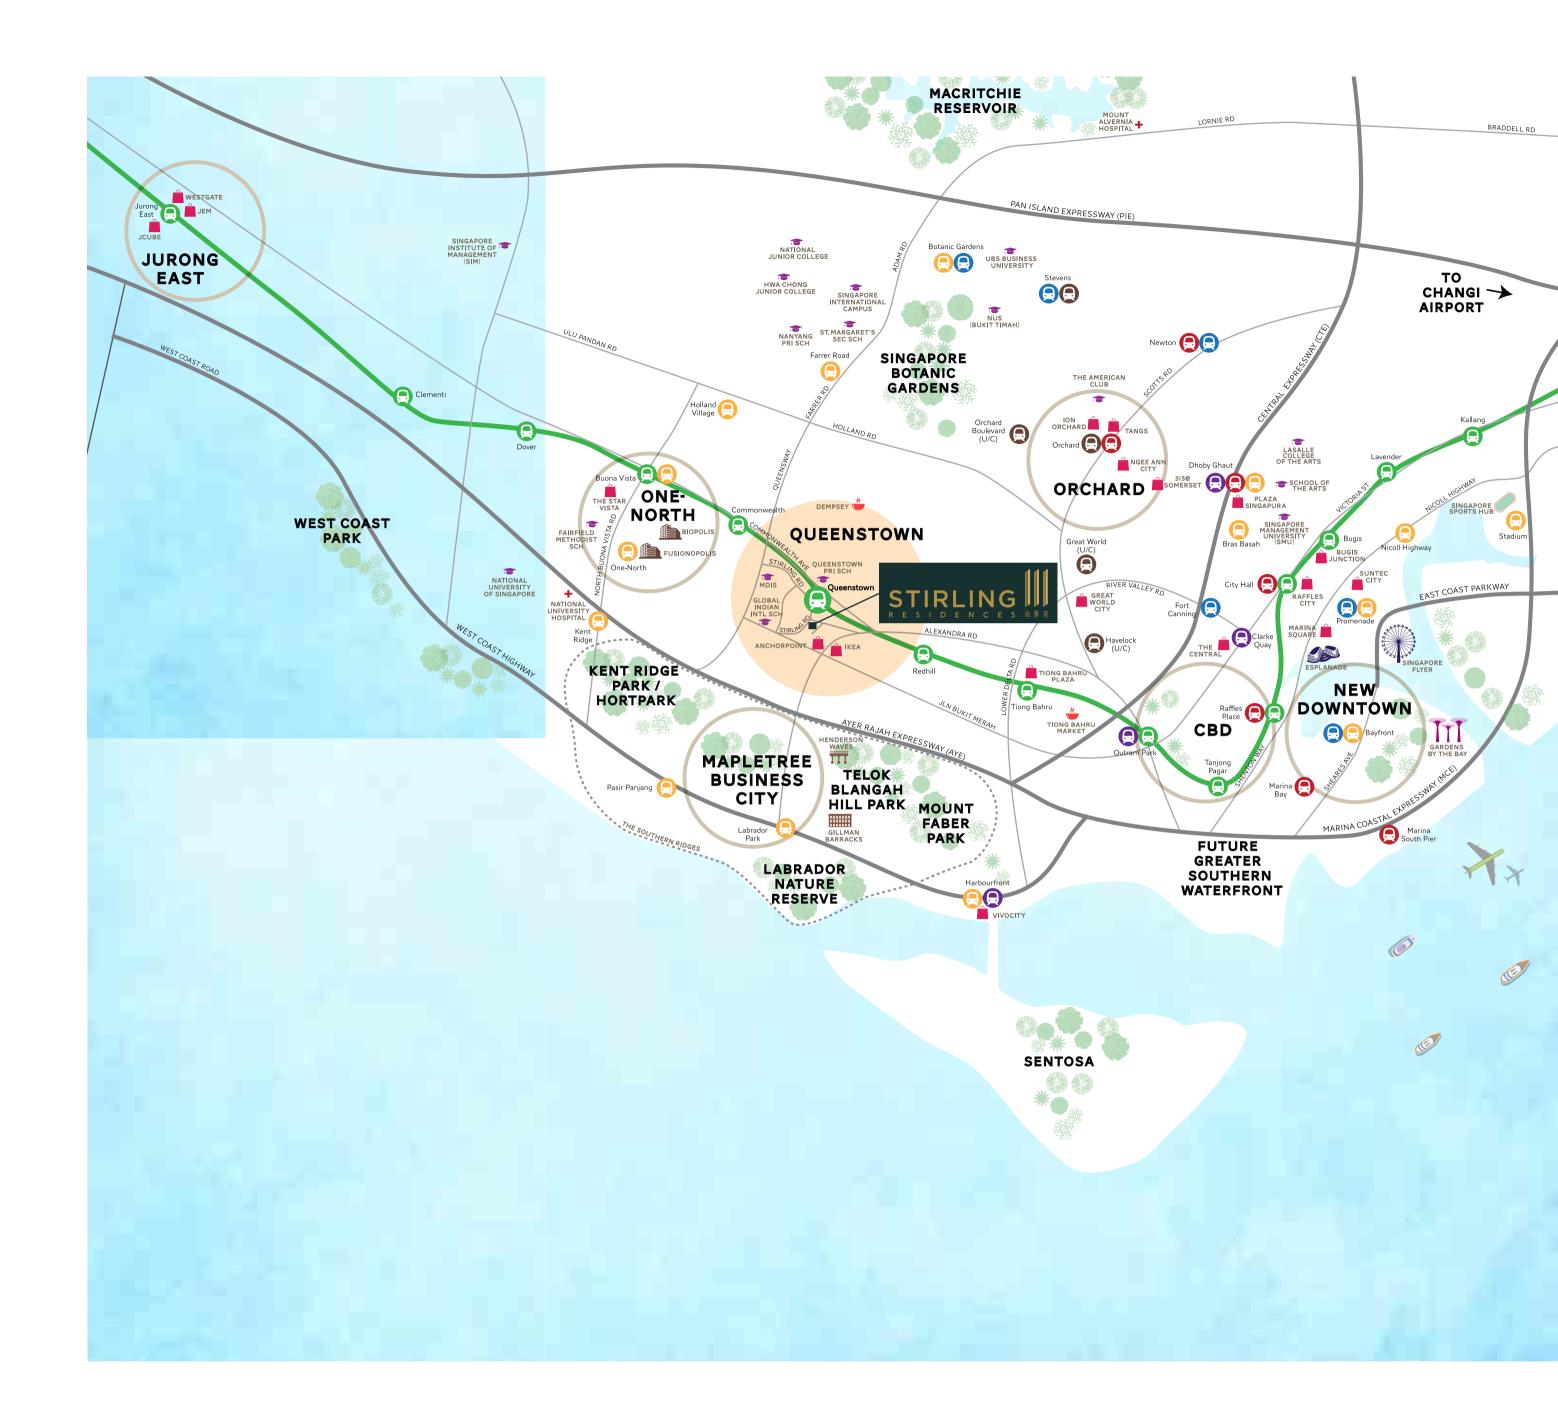

## POSITION

A prestigious position, just a 3-minute short stroll from Queenstown MRT and close to a myriad of business hubs, entertainment & leisure amenities and prestigious schools.

### CONNECTIVITY AT ITS FINEST

Stirling Residences offers you convenience like never before with the connectivity of the Queenstown MRT station, just a 3-minute short stroll away. It is also within close proximity to major expressways such as the Pan-Island Expressway (PIE) and the Ayer Rajah Expressway (AYE).

## A HOST OF AMENITIES WITHIN REACH