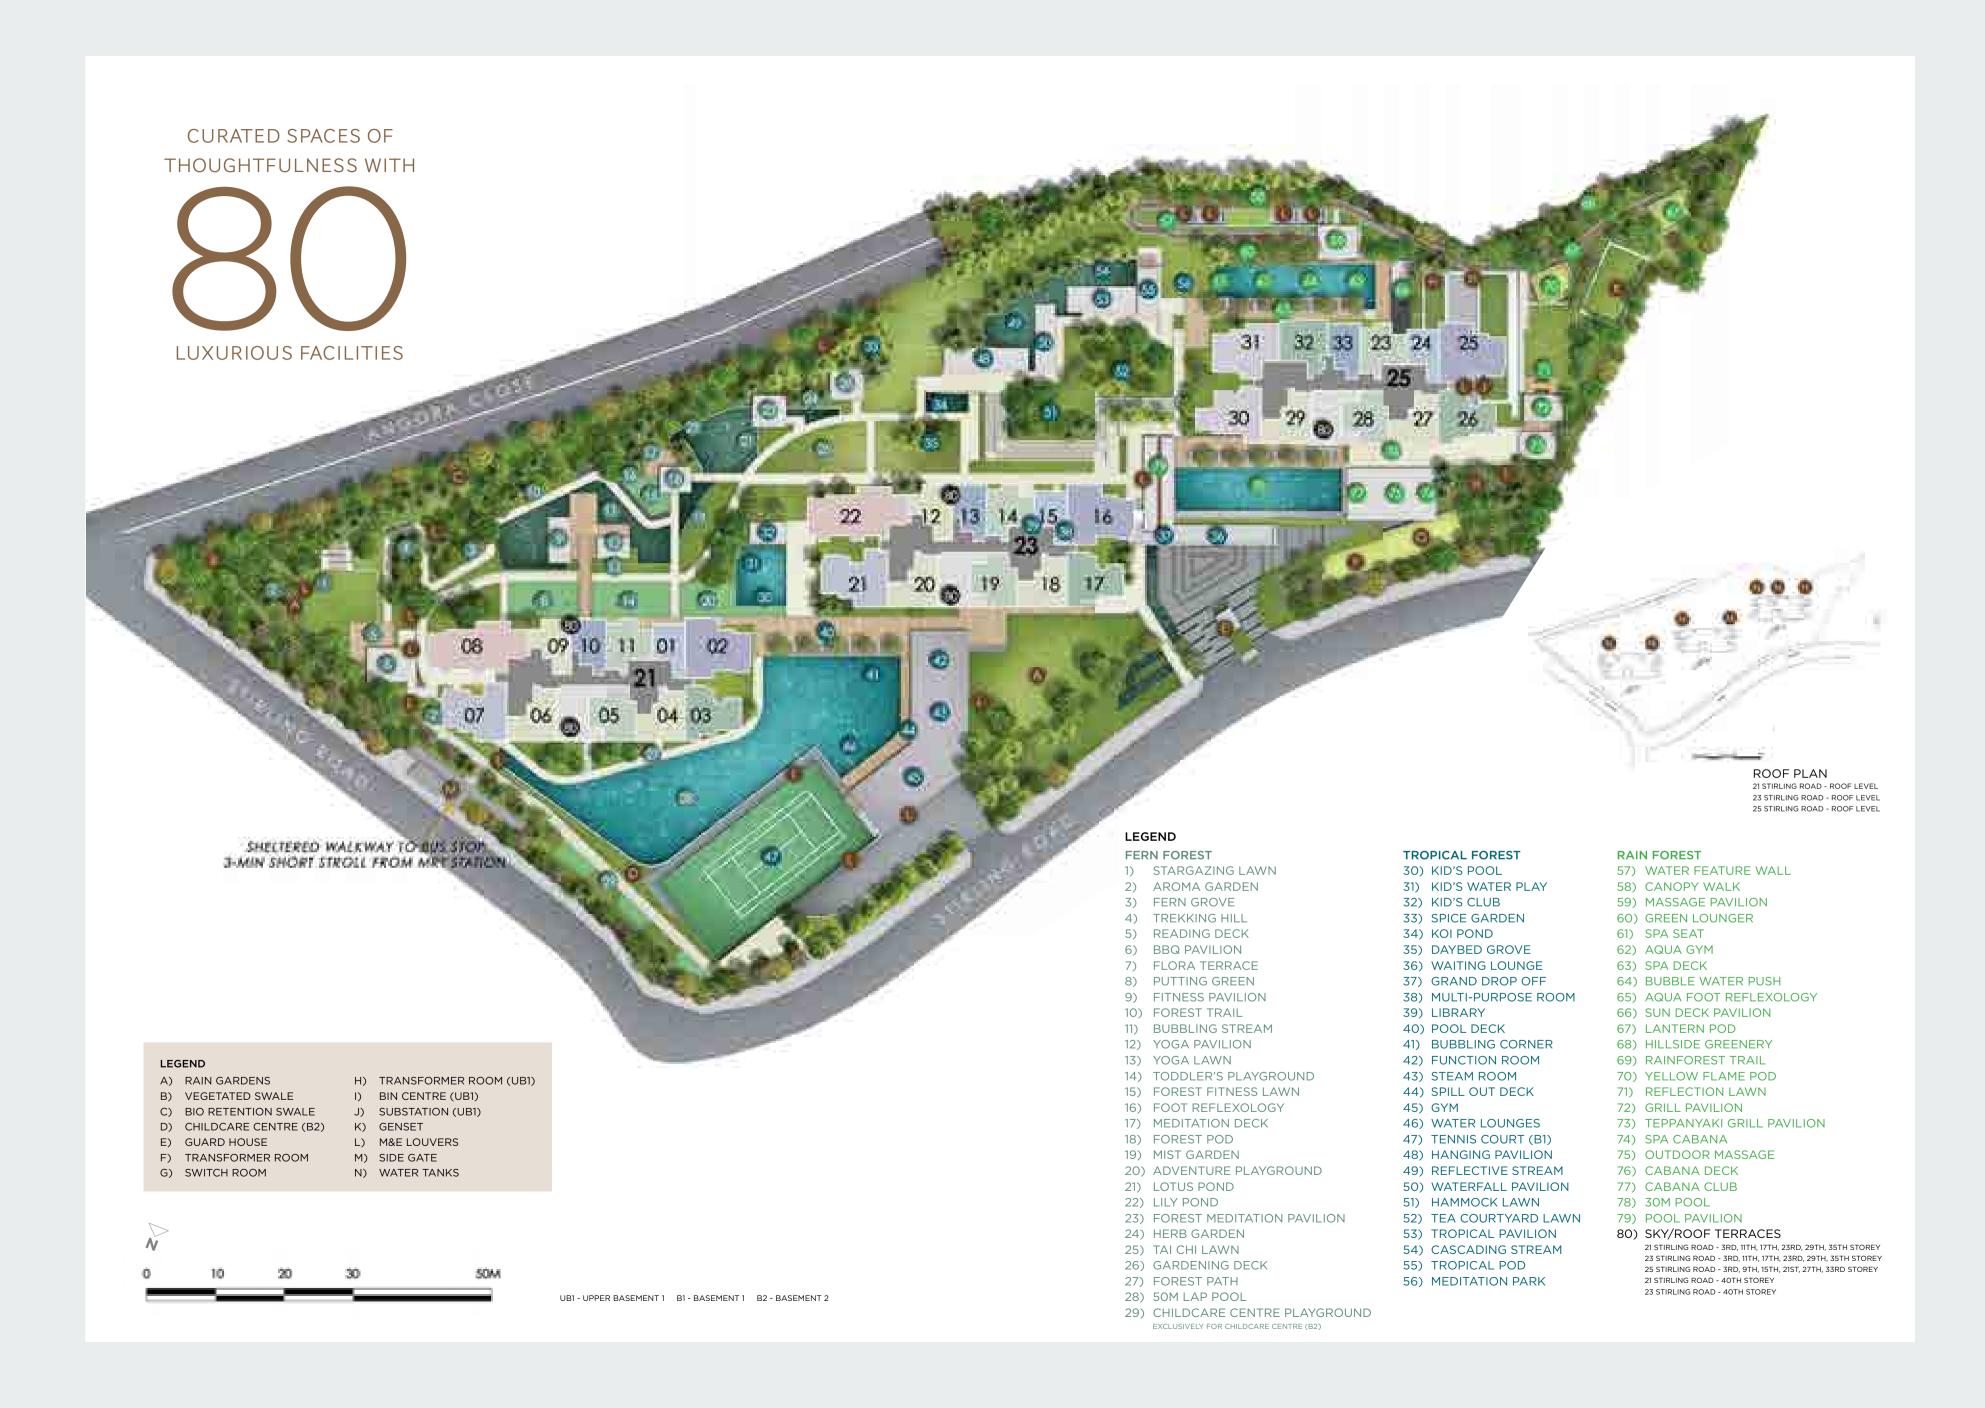

# PASSION

A residence with curated spaces of thoughtfulness such as 80 luxurious facilities on a sprawling terrain to evoke your passion.

## 

At Stirling Residences, find a home designed with your utmost enjoyment in mind.

A lush sanctuary with 3 stunning forest themes, every forest offers you a pavilion where you can indulge in many possibilities.

## RECHARGE AND PERFECTLY UNWIND

Discover impressive facilities that take care of your body to the fullest. Stay fit in the 50-metre lap pool and well-equipped gym. After a long day at work, loosen up completely as you take a dip in the bubbling corner. Practice those strokes as you play a round of golf with friends at the well-manicured putting green.

## REJUVENATE THE MIND

At Stirling Residences, enter a world where you can truly relax. From the calming massage pavilion which puts your body at ease, to the meditation deck that lets you become one with nature and the spa deck that elevates the senses.

# WHERE YOUR CHILD'S IMAGINATION COMES TO PLAY

Playtime has never been this fun. Create memorable moments at the adventure playground and let your child make new friends each day at the luxurious kid's club.