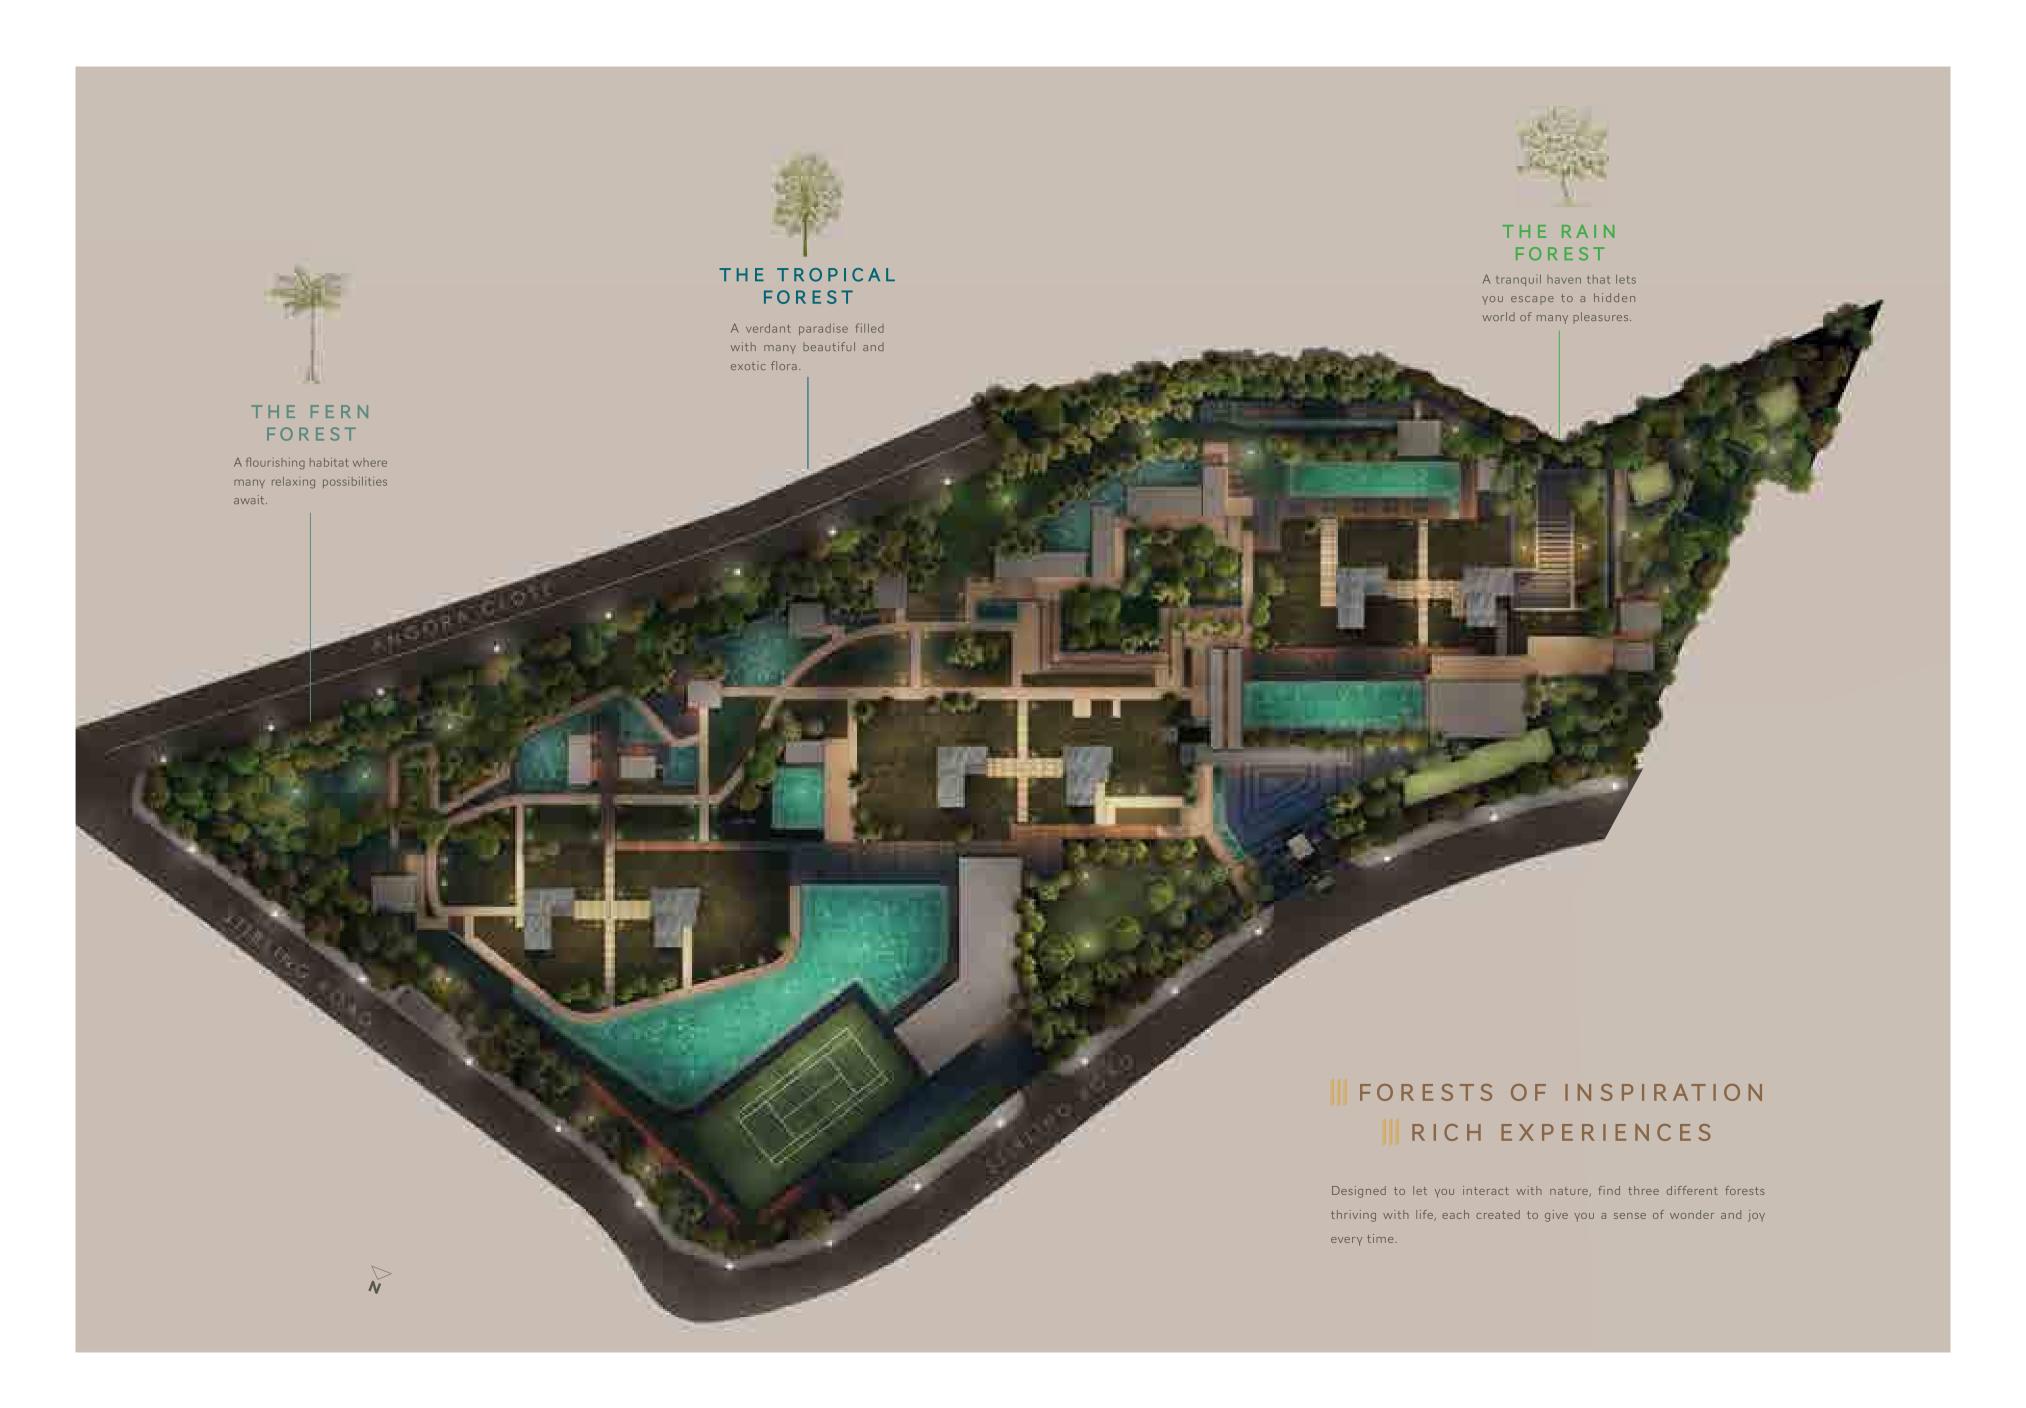

## 

At Stirling Residences, find a home designed with your utmost enjoyment in mind.

A lush sanctuary with 3 stunning forest themes, every forest offers you a pavilion where you can indulge in many possibilities.