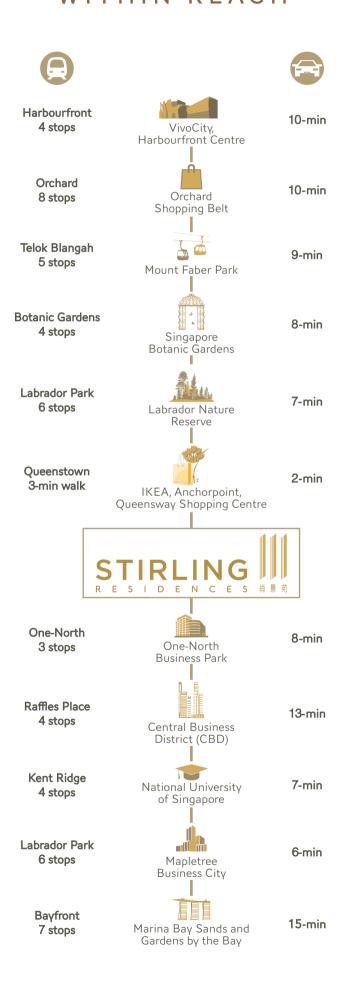

## POSITION

A prestigious position, just a 3-minute short stroll from Queenstown MRT and close to a myriad of business hubs, entertainment & leisure amenities and prestigious schools.

### CONNECTIVITY AT ITS FINEST

Stirling Residences offers you convenience like never before with the connectivity of the Queenstown MRT station, just a 3-minute short stroll away. It is also within close proximity to major expressways such as the Pan-Island Expressway (PIE) and the Ayer Rajah Expressway (AYE).

## A HOST OF AMENITIES WITHIN REACH