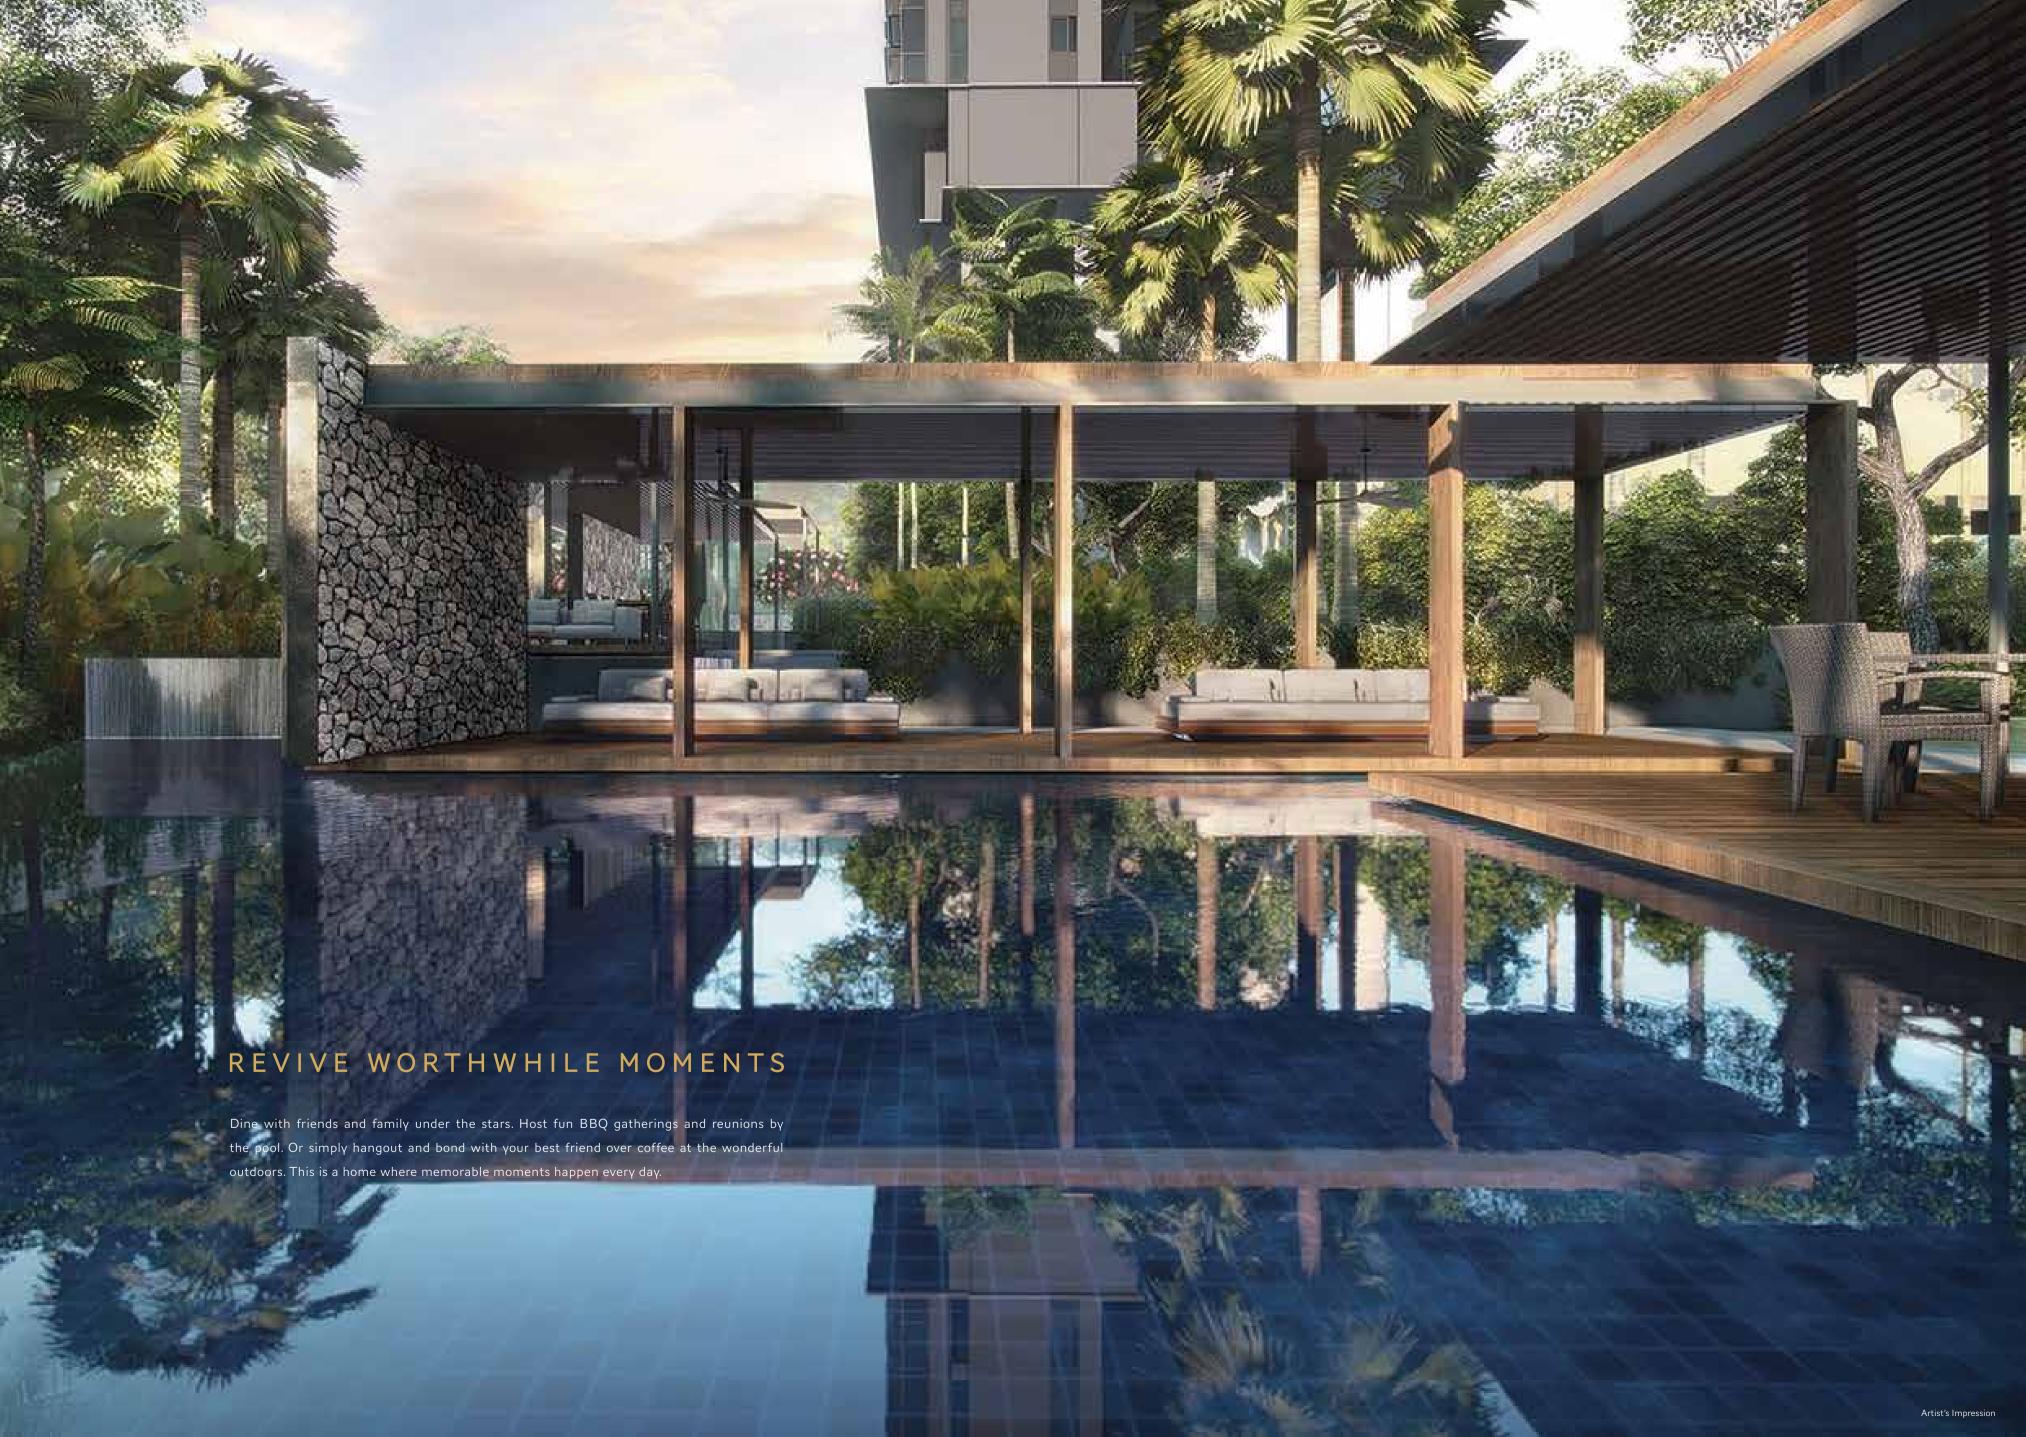

## RECHARGE AND PERFECTLY UNWIND

Discover impressive facilities that take care of your body to the fullest. Stay fit in the 50-metre lap pool and well-equipped gym. After a long day at work, loosen up completely as you take a dip in the bubbling corner. Practice those strokes as you play a round of golf with friends at the well-manicured putting green.

## REJUVENATE THE MIND

At Stirling Residences, enter a world where you can truly relax. From the calming massage pavilion which puts your body at ease, to the meditation deck that lets you become one with nature and the spa deck that elevates the senses.