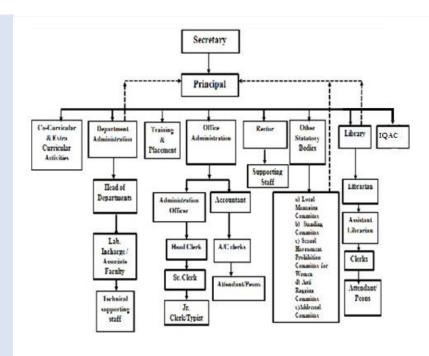

Frequency of meetings & date of last meeting Twice in year/ Last meeting held on 21/09/2019

Organizational Chart

Student feedback mechanism on Institutional Governance/faculty

Yes -Automated computerized system without disclosing identity.