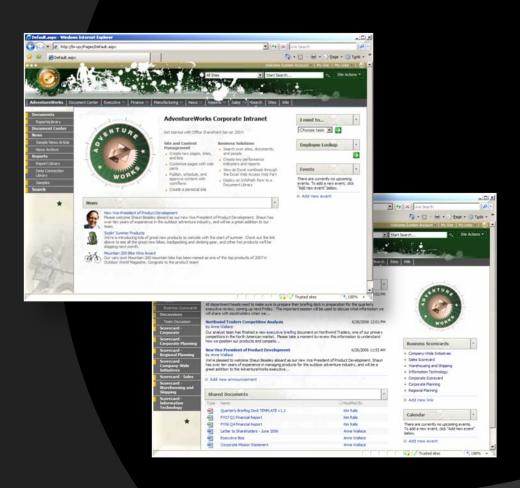

### Why incorporate BI in SharePoint?

- Easily communicate and track goals
  - How is my sales pipeline?
  - How are inventory levels?
- Make BI available to information workers
  - Everyone needs to make better decisions
  - Everyone needs better information
  - In the tools they already know
- Reuse and enhance existing spreadsheets, reports and scorecards
- Bring Business Intelligence, Collaboration and Enterprise Content Mgmt together

#### SharePoint BI Technologies

- Excel Services
- Business Data Catalog
- SQL Reporting Services
- KPI Lists
- PerformancePoint Services
- Report Center