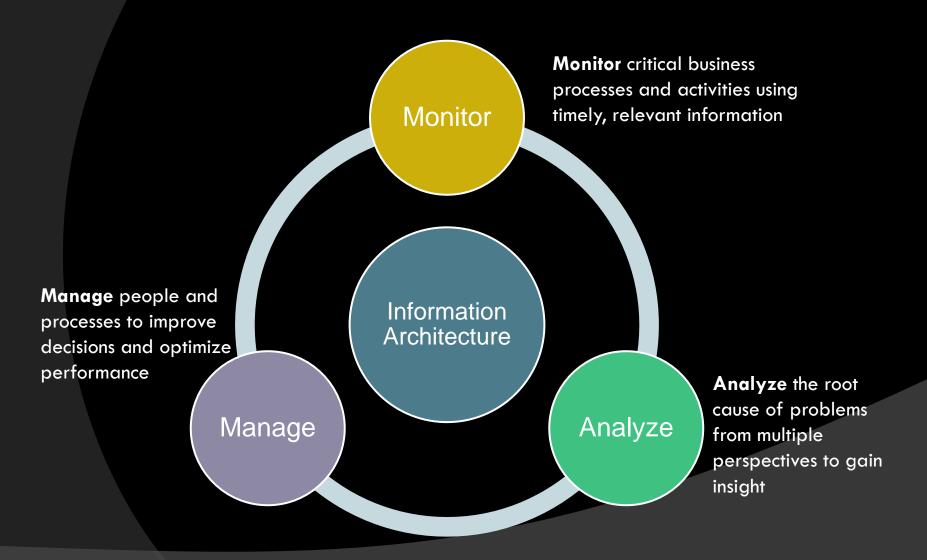

#### **Monitor** Business Performance

- Information at a glance
- Performance status and trends
- Scorecards and graphical views

### Analyze Performance Drivers

- Powerful visual exploration
- Guided navigation
- Self-service analytic reporting

### Manage Business Initiatives

- Collaborative decision-making
- Track issues and capture discussions
- Communicate and coordinate activities