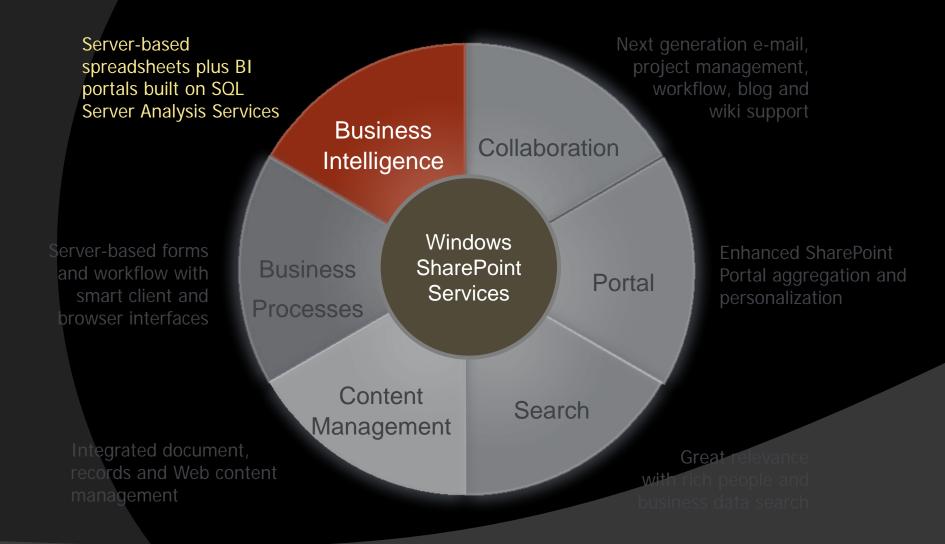

### Why incorporate BI in SharePoint?

- Easily communicate and track goals
  - How is my sales pipeline?
  - How are inventory levels?
- Make BI available to information workers
  - Everyone needs to make better decisions
  - Everyone needs better information
  - In the tools they already know
- Reuse and enhance existing spreadsheets, reports and scorecards
- Bring Business Intelligence, Collaboration and Enterprise Content Mgmt together

#### SharePoint BI Technologies

- Excel Services
- Business Data Catalog
- SQL Reporting Services
- KPI Lists
- PerformancePoint Services
- Report Center