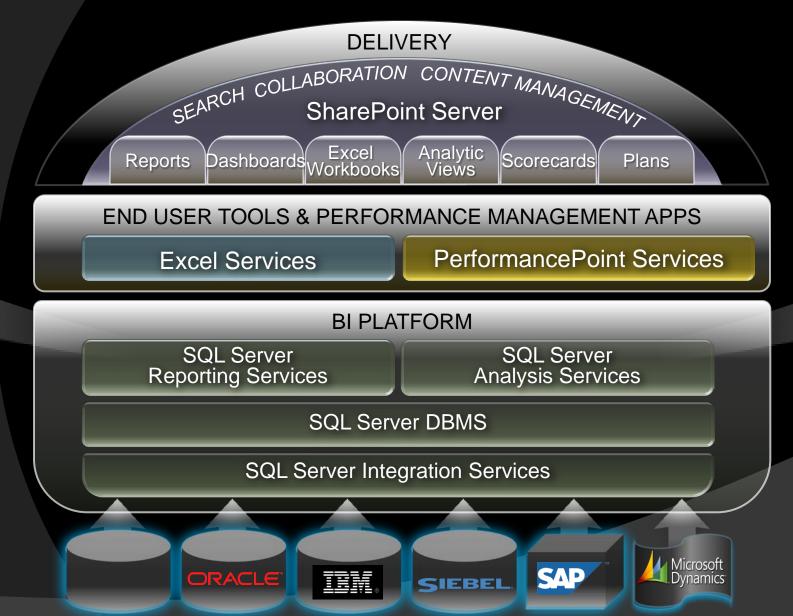

#### Microsoft BI Platform Architecture

#### SharePoint BI Technologies

- Excel Services
- Business Data Catalog
- SQL Reporting Services
- KPI Lists
- PerformancePoint Services
- Report Center

#### SharePoint BI Technology Matrix

| Technology                | Value                                                              | Deployment                                                      |
|---------------------------|--------------------------------------------------------------------|-----------------------------------------------------------------|
| Excel 2007                | End-user tool for unstructured analysis                            | Desktop application                                             |
| Excel Services            | Centralized, web-page presentation of Excel output                 | SharePoint service; HTML rendering within SP Pages; Web Service |
| BDC                       | Seamless integration of enterprise data into the SharePoint Portal | Woven into the MOSS infrastructure                              |
| Reporting Services        | Predesigned, production-<br>oriented reporting                     | SharePoint Integrated RS – reports surfaced as documents        |
| KPI Lists                 | Simple KPI presentation from Excel, SP Lists, Data sources         | User-accessible web parts                                       |
| PerformancePoint Services | Enterprise-class<br>Scorecard/Dashboards                           | Publish to SharePoint using<br>Dashboard Designer               |
| Report Center             | Hub for organizational BI                                          | Specialized site template shipped with MOSS 2007                |