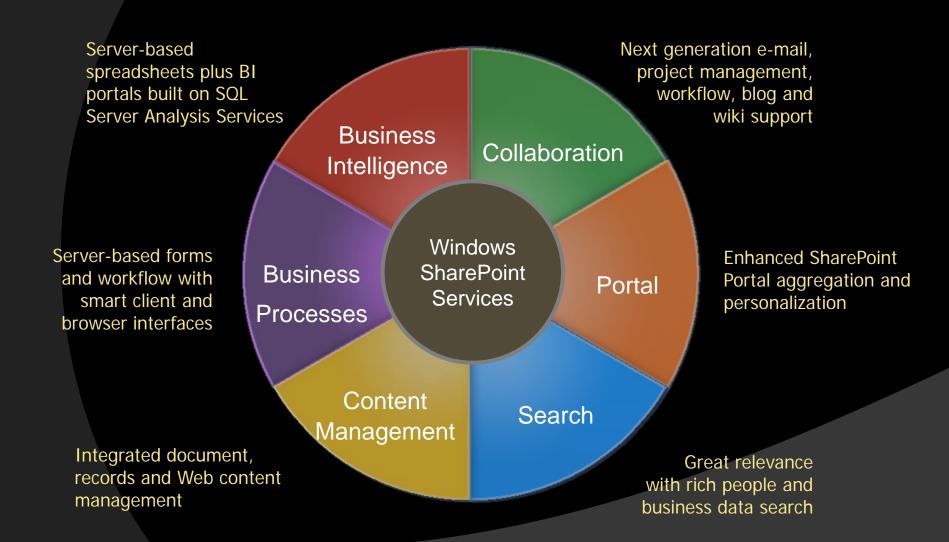

#### Microsoft SharePoint Server 2007

### Why incorporate BI in SharePoint?

- Easily communicate and track goals
  - How is my sales pipeline?
  - How are inventory levels?
- Make BI available to information workers
  - Everyone needs to make better decisions
  - Everyone needs better information
  - In the tools they already know
- Reuse and enhance existing spreadsheets, reports and scorecards
- Bring Business Intelligence, Collaboration and Enterprise Content Mgmt together

#### SharePoint BI Technologies

- Excel Services
- Business Data Catalog
- SQL Reporting Services
- KPI Lists
- PerformancePoint Services
- Report Center