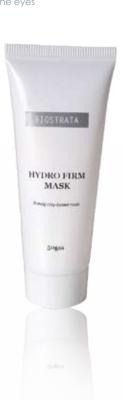

## HYDRO FIRM MASK

A cream mask designed to firm and tighten the skin, reducing signs of wrinkles and fatigue, leaving the face radiant and moisturized.

DIRECTIONS | Apply onto entire face including neckline. Leave on for approx. 20 minutes, rinse with luke warm water and pat dry.