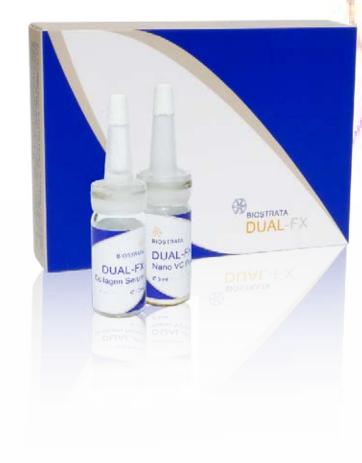

### **DUAL FX**

Because Collagen gives the skin its strength, durability, and smooth plump appearance, it's important to protect and promote Collagen growth.

BioStrata offers these two state of the art products in DUAL FX Set. Visit your nearest beauty salon to get a hold of this set now.

#### NANO VC

5CC

Vitamin C offers phenomenal benefits in improving Collagen synthesis and skin elasticity. It also enhances the skin's immune system and protects against sun damage while reducing the appearance of fine lines and wrinkles.

## COLLAGEN SERUM

Collagen, derived from the marine life of the pure, unpolluted waters of the Southern Ocean, help revitalize, restore elasticity and rejuvenate aged skin. Addition of Stem Cell / Peptides help in its immediate absorption and penetration deep into the skin for lasting results.