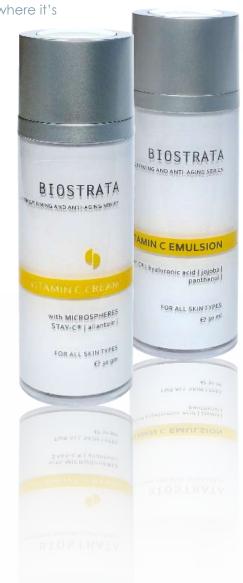

#### VITAMIN C EMULSION

30ML

An anti-oxidant rich emulsion that helps to protect the skin from harmful UV rays and air pollution, smoke and dust while restoring a glossy, youthful radiance.

DIRECTIONS | Apply a pea-sized amount to fingertips and massage gently onto face until fully absorbed after cleansing and toning. Can be applied twice daily, morning and night.

#### VITAMIN C CREAM

30GM

A protective non-oily cream infused with anti-oxidant Vitamin C to rejuvenate the skin and encourage cellular renewal to restore a healthy, youthful radiance.

DIRECTIONS | Apply a pea-sized amount to fingertips and massage gently onto face until fully absorbed after cleansing and toning. Can be applied twice daily, morning and night.