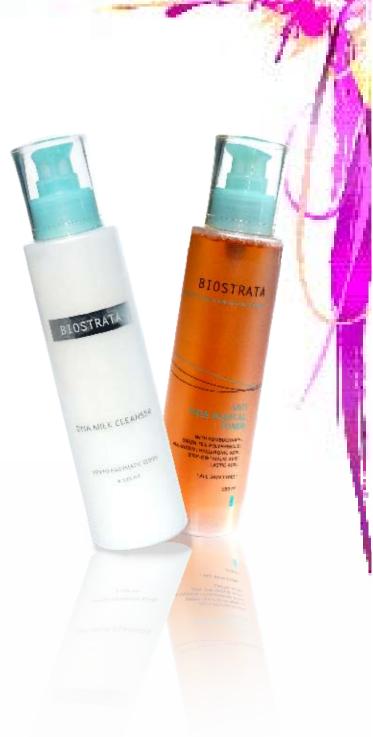

#### MILK CLEANSER

150MI

A refining milk cleanser formulated without colorants and other irritating ingredients to gently remove make-up and debris.

DIRECTIONS | Pump a sufficient amount onto a cotton wool pad and apply to the face in gentle, upwards massaging motions. Tissue off and rinse thoroughly.

# ANTI FREE RADICALS TONER

A non-alcoholic toner with excellent water retention properties, quickly absorbed by the epidermis. Contains natural botanical extracts that brighten skin tone and provide great anti-oxidant properties.