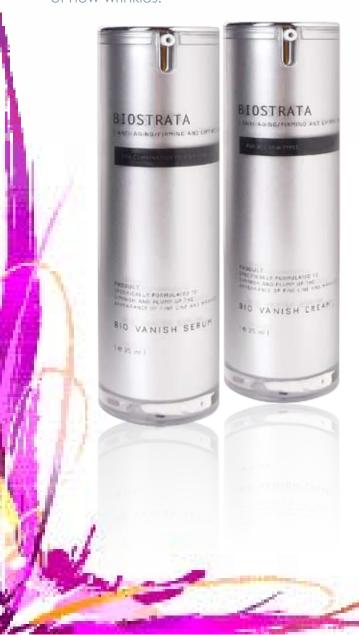

# BIOSTRATA BIO VANISH SET

A NEW AGE formulation that firms and plumps up the skin tone leading to a smoothening of wrinkles. With regular use it inhibits the formation of new wrinkles

#### **BIO VANISH SERUM**

35ml

Specialized serum that contains CONCENTRATED FORM OF AN EXCLUSIVE AMINO-PEPTIDE complex that hydrates to firm and visibly lift skin. Specifically formulated to diminish and plump up the appearance of fine lines and wrinkles.

#### **BIO VANISH CREAM**

35gm

Specialized cream that contains CONCENTRATED FORM OF AN EXCLUSIVE AMINO-PEPTIDE COMPLEX that hydrates to firm and visibly lift skin. Specifically formulated to diminish and plump up the appearance of fine lines and wrinkles.