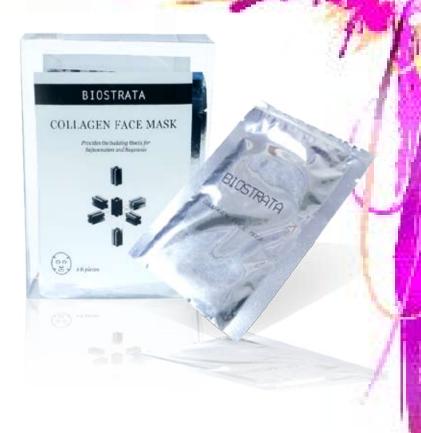

### DNA COLLAGEN FACE MASK / EYE MASK

30GM x 6PCS

A therapeutic mask designed to regulate the hydrolipid layer instantly, increasing suppleness and restoring the moisture factor of the epidermis. Has anti-tyrosinase properties and is an effective skin lightener resulting in brightened skin tone and improved skin radiance and elasticity.