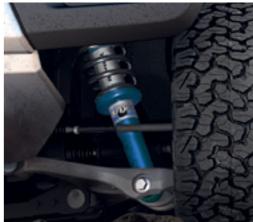

#### **Race-Bred Suspension**

Ranger Raptor's suspension system was calibrated to tackle tough terrain. Standard 2.5-inch FOX Racing Shocks deliver 30% more wheel travel compared to Ranger.

33-Inch BF Goodrich® Tyres