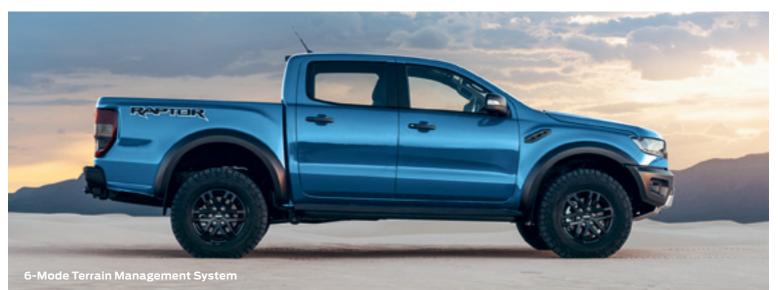

## BIRTH OF A NEW BREED

How do you create the ultimate performance truck? You engineer it to thrive in the world's most brutal environments. To handle the most aggressive off-road driving. You create a whole new category of tough truck.

# BUILT TO BE PUNISHED

We designed Ranger Raptor's entire frame to be ultra-durable and to handle punishing surface drop-offs most other trucks simply can't survive. 283mm of ground clearance puts ample space between you and almost any off-road obstacle. A 32.5° approach angle, 24° departure angle, and 24° break-over angle help you tackle harsh gradients, and class-leading 850mm water wading makeslight work of epic river crossings.<sup>3</sup>.

**Huge Bash Plate** 

Ranger Raptor's underbody shield is mammoth. Its 2.3mm thick highstrength steel is designed to absorb the impact from almost any off-road event.

Ford engineers designed and calibrated Ranger Raptor to stringent Ford Performance standards. A cutting-edge Terrain Management System offers six pre-set driving modes to conquer virtually any terrain, at the push of a button.