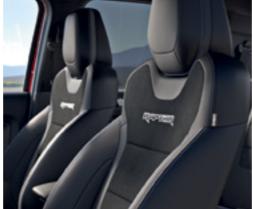

High-tech All-Terrain Tyres come standard, boasting a precise tread pattern, longer tread life, and 20% tougher side walls compared to standard factory tyres.

**Body-Contoured Sports Seats** 

Ranger Raptor's purpose-built sports seats include unique head rests, enhanced bolsters and suede inserts for better body grip when driving off-road.