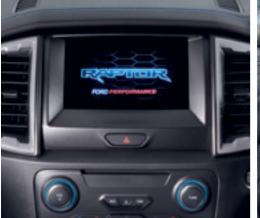

Ranger Raptor's voice-controlled SYNC®3 system keeps you connected, entertained, and on track. The 8-inch touchscreen features a unique start-up screen and supports functionalities like swipe and pinch-to-zoom.