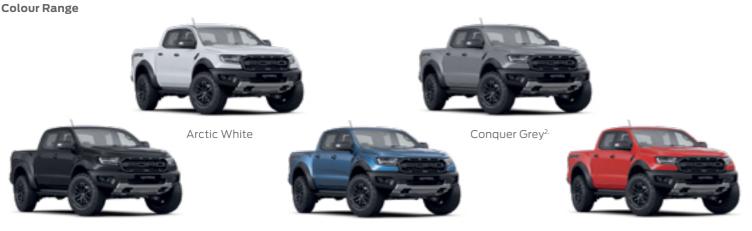

you and almost any off-road obstacle. A 32.5° approach angle, 24° departure angle, and 24° break-over angle help you tackle harsh gradients, and class-leading 850mm water wading makeslight work of epic river crossings.<sup>3</sup>.

More Top-End Power. More Bottom-End Torque The innovative Bi-Turbo diesel engine's two turbos work sequentially to deliver huge power and torque on demand.

10-Speed Auto Transmission

Ford's latest transmission technology works seamlessly with its turbocharged engine for improved power delivery and quicker gear changes. Tough Bed Spray-in Bedliner Ford's Tough Bed Spray-in Bedliner provides an industrial-strength, 2-part coating for long-lasting protection with a uniform, high-grip textured surface which helps minimise load slippage, gouging and scratching.



Notes

Shadow Black<sup>2.</sup>

Ford Performance Blue<sup>2.</sup>

True Red

### WELCOME TO THE WORLD OF FORD CONNECTIVITY

Every 2020.75MY Ranger Raptor will arrive fitted with an embedded modem. Using the FordPass App on your smartphone<sup>13.</sup>, you can locate your vehicle, lock and unlock the doors, and even start the engine remotely to heat or cool the cabin to the last known setting.<sup>14.</sup>

5

RAP

Scan this code for more information.



FordPass App appearance as at July 2020 with minimum iOS 12.0 software or later and compatible device.



SYNC<sup>®</sup>3 Apple CarPlay<sup>™</sup> & Android Auto<sup>™1.</sup>

Ranger Raptor's voice-controlled SYNC®3 system keeps you connected, entertained, and on track. The 8-inch touchscreen features a unique start-up screen an