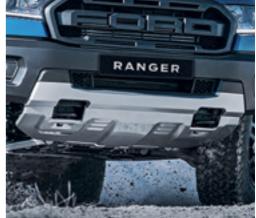

**Huge Bash Plate** 

Ranger Raptor's underbody shield is mammoth. Its 2.3mm thick highstrength steel is designed to absorb the impact from almost any off-road event.

Ford engineers designed and calibrated Ranger Raptor to stringent Ford Performance standards. A cutting-edge Terrain Management System offers six pre-set driving modes to conquer virtually any terrain, at the push of a button.