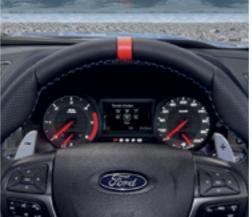

#### **Magnesium Paddle Shifters**

High-quality magnesium paddle shifters on the perforated leather steering wheel allow for fast shifting without taking your hands off the wheel.