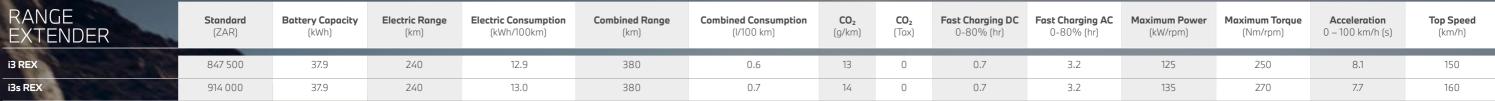

| 14.7                                | 260                    | 0                                  | 0                            | 0                        | 0.7                            | 3.2                            | 135                       | 270                        | 6.9                                  | 160                        |
|     |                   |                           |                        |                                     |                        |                                    |                              |                          |                                |                                |                           |                            |                                      |                            |





# THE 18 COUPÉ

| PHEV | <b>Standard</b><br>(ZAR) | Combined Consumption<br>(I/100 km) | <b>CO<sub>2</sub></b> (g/km) | CO <sub>2</sub><br>(Tax) | <b>Engine</b> (Layout) | Capacity<br>(CC) | Maximum Power<br>(kW/rpm) | Maximum Power,<br>System (kW) | Maximum Torque<br>(Nm/rpm) | Maximum Torque,<br>System (Nm) | <b>Acceleration</b> 0 – 100 km/h (s) | <b>Top Speed</b> (km/h) |
|------|--------------------------|------------------------------------|------------------------------|--------------------------|------------------------|------------------|---------------------------|-------------------------------|----------------------------|--------------------------------|--------------------------------------|-------------------------|
| i8   | 2 286 800                | 1.8