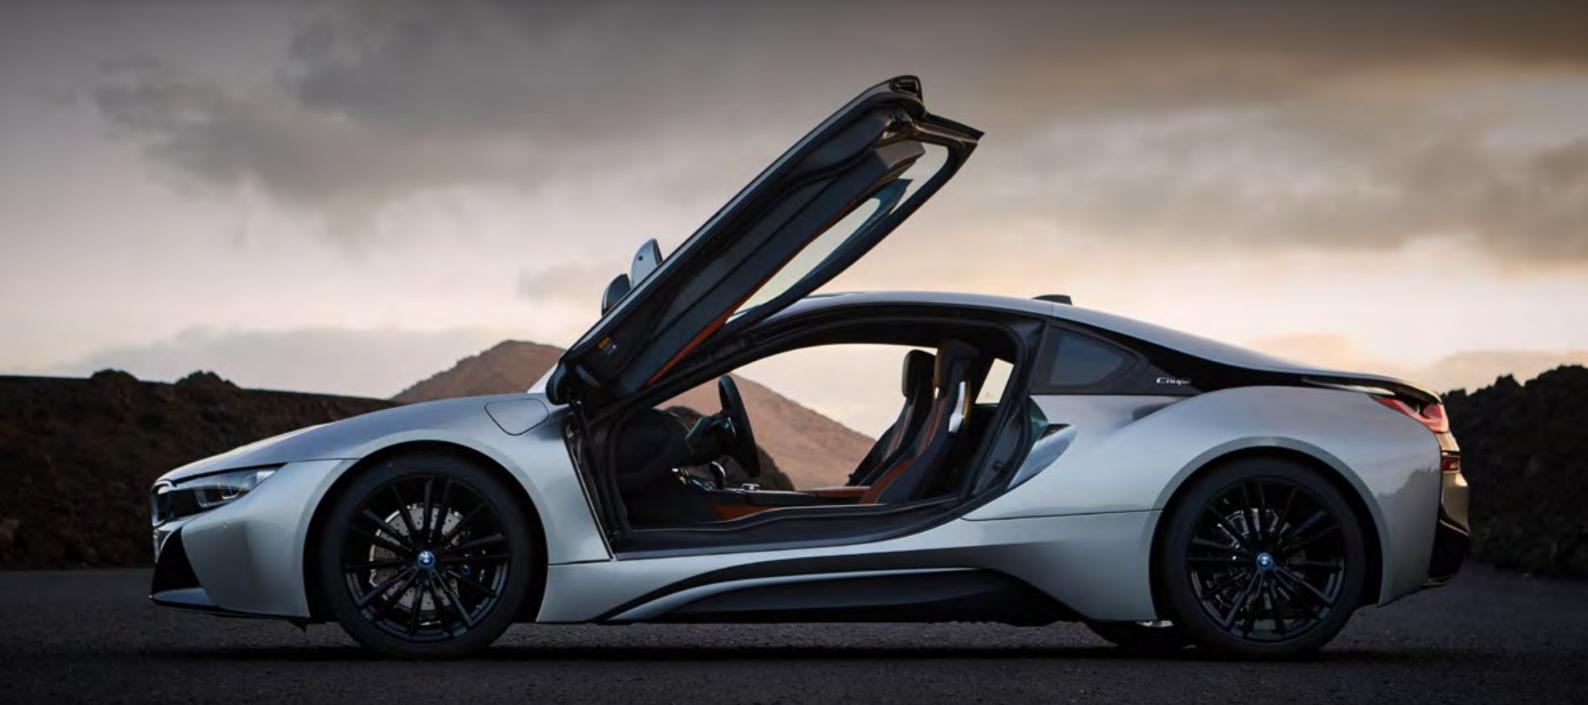

em (Nm) | <b>Acceleration</b> 0 – 100 km/h (s) | <b>Top Speed</b> (km/h) |
|------|--------------------------|------------------------------------|------------------------------|--------------------------|------------------------|------------------|---------------------------|-------------------------------|----------------------------|--------------------------------|--------------------------------------|-------------------------|
| i8   | 2 286 800                | 1.8                                | 49                           | 0                        | In-line 3/4            | 1 499            | 170/5 800 - 6 000         | 275                           | 320/3 700                  | 570                            | 4.4                                  | 250                     |



Recommended Retail Price includes 15% VAT, but excludes CO<sub>2</sub> emmissions tax. The published fuel consumption and CO<sub>2</sub> emission figures are established according to legislated technical specifications (UNECE Regulation 101/UN Regulation 83 and SANS 20101 standards), which sets out the procedures that are used to measure the CO<sub>2</sub> emissions and fuel consumption. The claimed figures are established using specific tests under standardised, carefully controlled conditions and may differ from consumption achieved under real world conditions with the influences of altitude, road surface, geographic conditions, vehicle options, temperature, humidity, tyres size and driving behaviour amongst others. Please contact your preferred authorized BMW Retailer or BMW South Afr