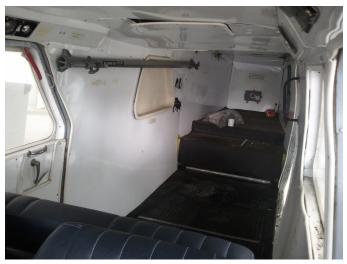

#### **Equipment inside**

- Parachuting launch bar already installed.
- Security bar for cargo for pilot/copilot already installed.
- Passenger configuration already prepared with 6 seats.