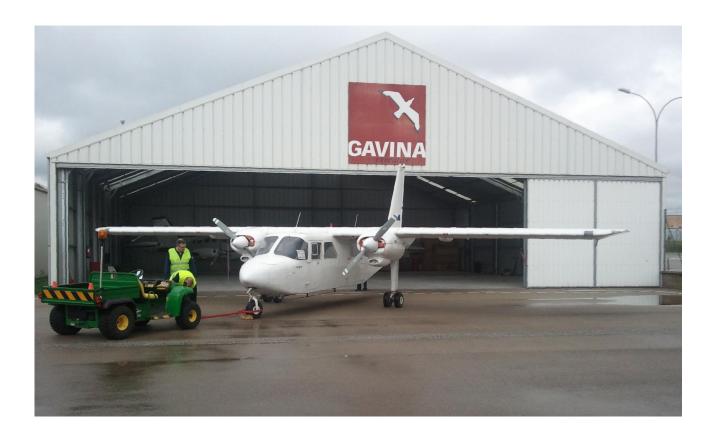

#### History

Plane was built in 1970.

In 1997 Islander EC-FIP was acquired by RMV.

RMV is the Aviation Maintenance Company now selling the plane. Since 1997 it is preserved in hangar receiving maintenance services required per calendar as well as a full white painting.

In 2012 the new propellers expired by calendar (never flying) and because of the retirement of the RMV owner, it has been decided to sell the Islander, which has stayed on ground since 1997.