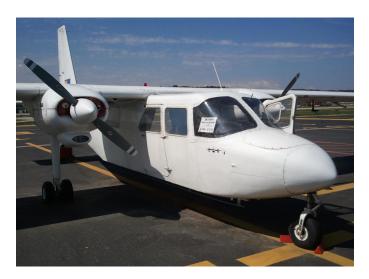

## BN2A-26 Islander

#### **Spanish Registration** EC-FIP

Serial Number: 623

Year of Manufacture: 1970

TAT (Total Aircraft Time): 10754 hrs