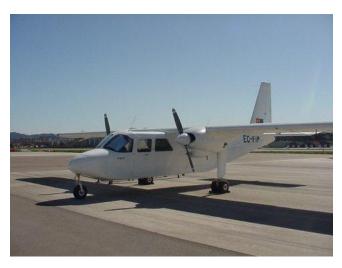

## BN2A-26 Islander

#### **Spanish Registration** EC-FIP

Serial Number: 623

Year of Manufacture: 1970

TAT (Total Aircraft Time): 10754 hrs