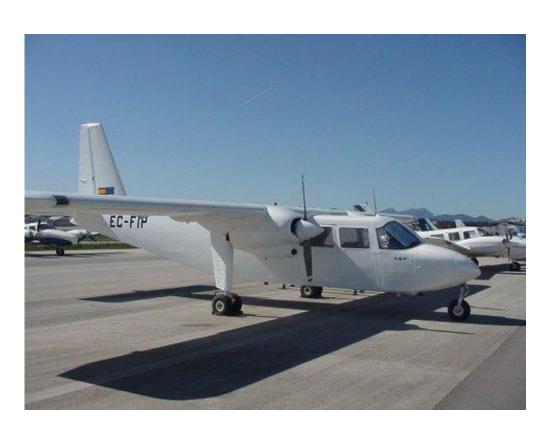

#### **Spanish Registration** EC-FIP

Serial Number: 623

Year of Manufacture: 1970

TAT (Total Aircraft Time): 10754 hrs

#### History

Plane was built in 1970.

In 1997 Islander EC-FIP was acquired by RMV.

RMV is the Aviation Maintenance Company now selling the plane. Since 1997 it is preserved in hangar receiving maintenance services required per calendar as well as a full white painting.