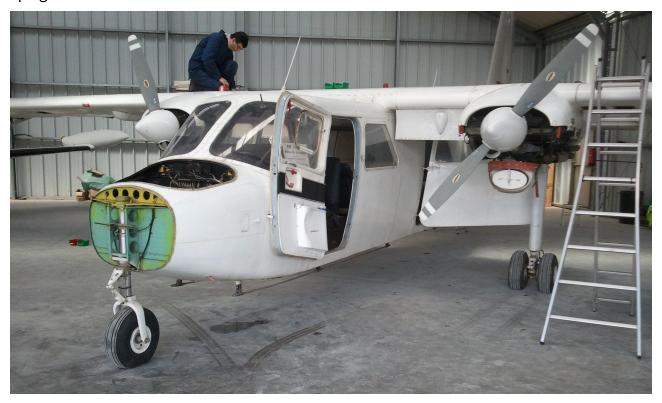

#### **Engines**

2 x Lycoming O-540-E4C5, 260 hp, with carburators

- Engine LH, TSO: 390 hrs (OH '97) (TBO 2000 + ampl)
- Engine RH, TSO: 1796 (OH '95) (id)

The Lycoming O-540-E4C5 engine consume gasolines:

#### **Propellers**

both OH '06 in "Technic" (France) including hubs following FAA AD-2001-23-08

EUROPEAN AVIATION SAFETY AGENCY AGENCE EUROPÉENNE DE LA SÉCURITÉ AÉRIENNE EUROPÄISCHE AGENTUR FÜR FLUGSICHERHEIT