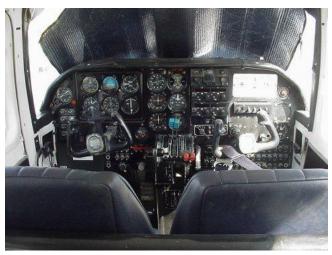

#### **Avionics**

- 2 NAV/COM, Narco Mark 12-D-plus (with FM Immunity)
- 1 MB, 2GS, 2 DME, 1 ADF Bendix original.
- 1 TXDR, 1 ELT, 1 Enc. Alt.