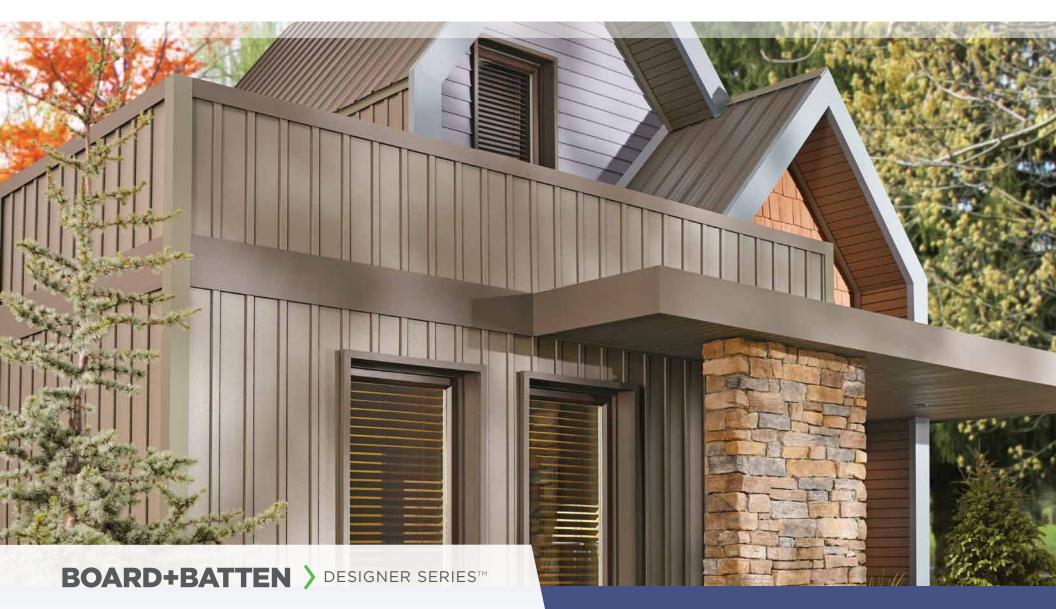

CISTI

Board+Batten Designer Series™ delivers striking style in a vertical panel. Use it as the dominant exterior cladding or as an accent to highlight architectural features. Available in a broad range of colors, including new darker hues for a contemporary look, it never needs painting. Advanced engineering ensures superior impact resistance and outstanding durability in all weather conditions.

## ARCHITECTURAL FEATURES

Use Board+Batten

Designer Series™ to accent
gables or peak areas. It
adds contrast, curb appeal
and helps increase the
value of your home.