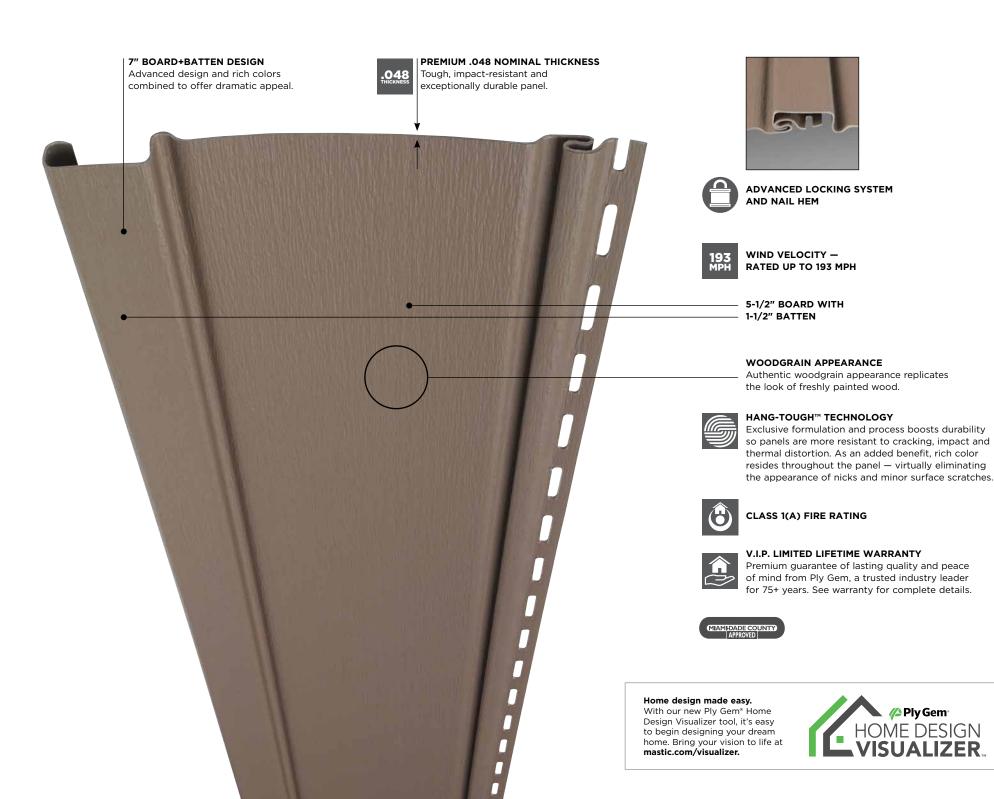

CISTI

Board+Batten Designer Series™ delivers striking style in a vertical panel. Use it as the dominant exterior cladding or as an accent to highlight architectural features. Available in a broad range of colors, including new darker hues for a contemporary look, it never needs painting. Advanced engineering ensures superior impact resistance and outstanding durability in all weather conditions.

#### HANG-TOUGH™ TECHNOLOGY

Exclusive formulation and process boosts durability so panels are more resistant to cracking, impact and thermal distortion. As an added benefit, rich color resides throughout the panel — virtually eliminating the appearance of nicks and minor surface scratches.

#### V.I.P. LIMITED LIFETIME WARRANTY

Premium guarantee of lasting quality and peace of mind backed by Ply Gem, a trusted industry leader for 75+ years. See warranty for complete details.

**NO PAINT, NO STAIN, NO HASSLES.** Board+Batten, a premium panel, never needs paint or stain. Unlike real wood siding, it won't crack, peel, flake or rot. Revolutionary technology like Ply Gem's exclusive Hang-Tough™ maximizes the panel's weatherability and delivers additional protection — and peace of mind — for your investment.

**COLOR AND TEXTURE.** Featuring a realistic wood grain, Board+Batten is available in a wide range of colors.

**PEACE OF MIND THAT LASTS A LIFETIME.** Board+Batten is backed by a Limited Lifetime Warranty — backed by Ply Gem, a trusted industry leader for 75+ years. Please see our warranty for complete details.