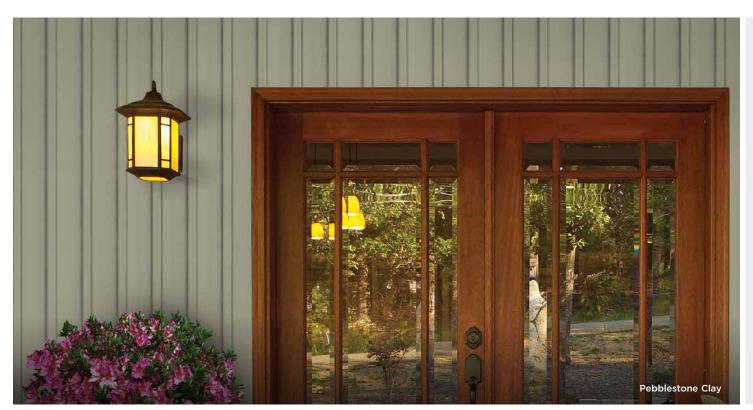

#### **ENTRY WAYS**

An inviting, rustic look
can easily be achieved
with Board+Batten
Designer Series™ around
entrances and deck areas.