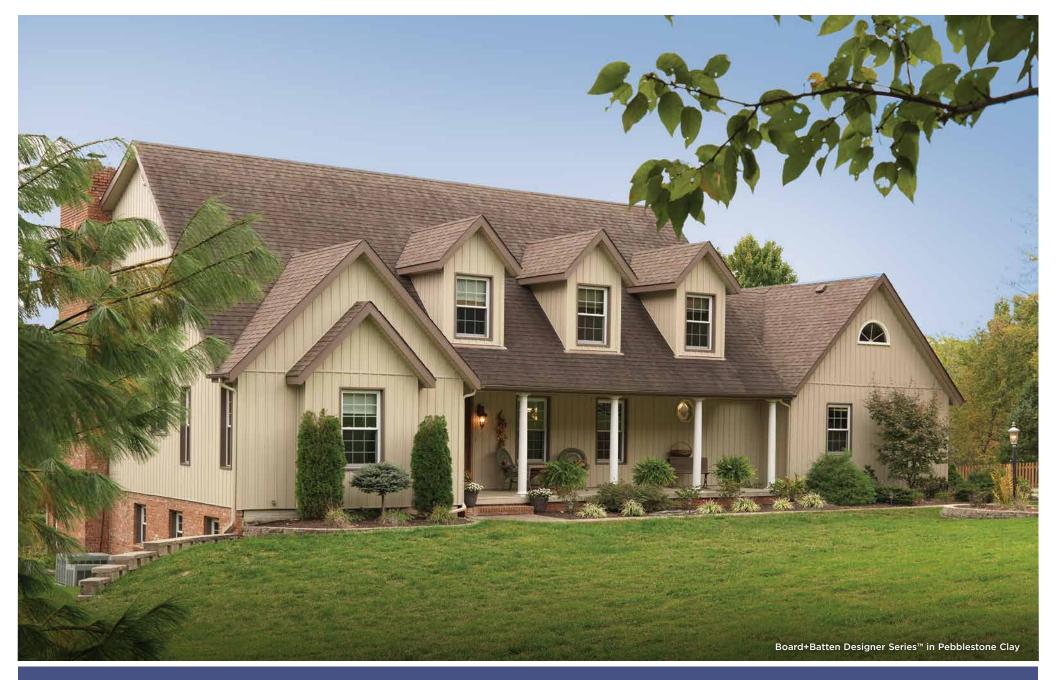

CISTI

Board+Batten Designer Series™ delivers striking style in a vertical panel. Use it as the dominant exterior cladding or as an accent to highlight architectural features. Available in a broad range of colors, including new darker hues for a contemporary look, it never needs painting. Advanced engineering ensures superior impact resistance and outstanding durability in all weather conditions.

## ARCHITECTURAL FEATURES

Use Board+Batten

Designer Series™ to accent
gables or peak areas. It
adds contrast, curb appeal
and helps increase the
value of your home.