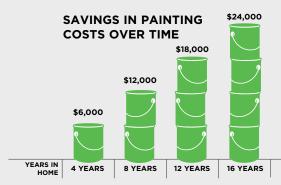

#### **SAVINGS ADD UP**

Based on an average-size home, repainting or staining can cost up to \$6,000 every four years. Board+Batten never needs painting, caulking or patching because, unlike wood, it won't crack, peel, rot or split.