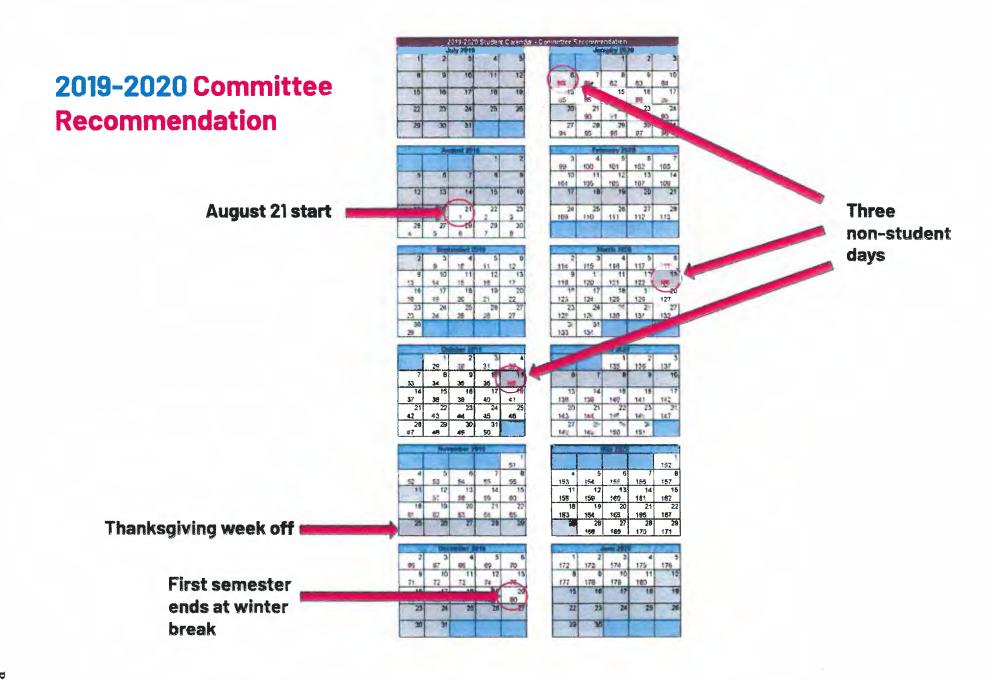

#### 13. 2019-2020 STUDENT INSTRUCTIONAL CALENDAR

- Leisa Winston, Assistant Superintendent, Human Resources/ Public Communications
Staff will present revisions to the proposed student instructional calendar for the years 2021 to 2024 based on the proposed 2019-2020 calendar.

#### 2019-2020 Student Instructional Calendar

Mrs. Winston presented a recap of the process, timeline, and priorities of the calendar committee as well as board meeting dates that have addressed the proposed 2019-2020 calendar. In addition, she presented an amended proposed calendar per Board direction and an outline of start dates, end of semester 1 dates, and end of school dates through the 2022-2023 school year.