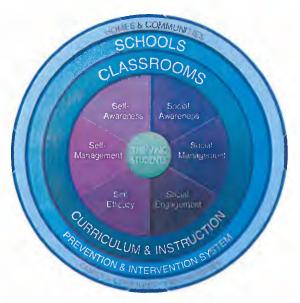

# 14. PRESENTATION ON SOCIAL EMOTIONAL SUPPORT (SES) SERVICES OVERVIEW AND UPDATE

- Alysia Odipo, Ed.D., Assistant Superintendent, Instructional Services
- Michael Keller, Ed.D., Director, Social Emotional Support

Staff will present information regarding the Social Emotional Supports implemented at LBUSD schools during the 2017-2018 school year and on-going services in 2018-2019.