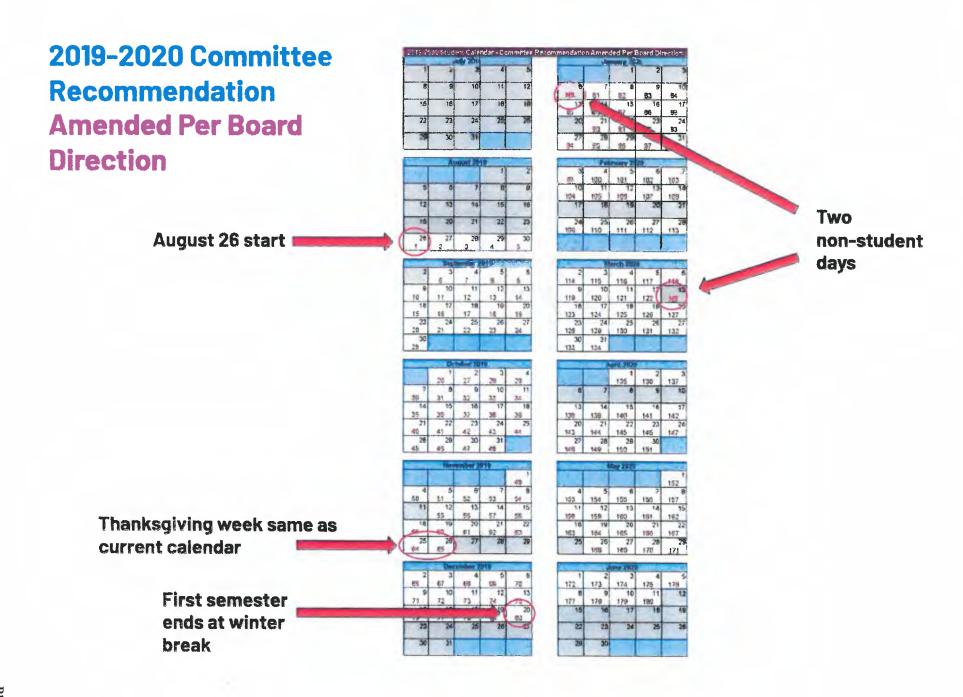

#### 2019-2020 Student Instructional Calendar

Mrs. Winston presented a recap of the process, timeline, and priorities of the calendar committee as well as board meeting dates that have addressed the proposed 2019-2020 calendar. In addition, she presented an amended proposed calendar per Board direction and an outline of start dates, end of semester 1 dates, and end of school dates through the 2022-2023 school year.

President Vickers stated the revised schedule provides eight instructional days. She also noted there is research regarding ending before winter break and the benefits for students.

She reiterated the goal for the proposed change is to start five days before Labor Day to allow students to end the semester before winter break with a full 80 days.

She asked that staff bring back additional options through the 2023-2024 school year based on a start date of five days before Labor Day.

No changes need to be made to the newly proposed (revised) 2019-2020 calendar.