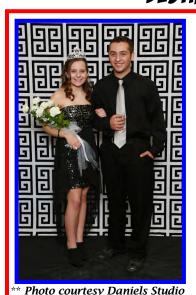

# 2015 RETIRING QUEEN DESTINY MURRELL

Destiny Murrell is the daughter of Justin and Christina Alexander of Avalon and the late Bob Murrell. Destiny is going to start college at Northwest Missouri State University this spring.

Destiny is escorted by senior Chase Wooden. Chase is the son of Shane and Jackie Wooden of rural Dawn.

HOMECOMING 2015

### 2015 RETIRING ATTENDANT ALEEYA HEUSSNER, SOPHOMORE

\* Photo courtesy Daniels Studio

Aleeya Heussner is the daughter of Debbie Heussner of rural Avalon. Aleeya participates in Basketball, Cheerleading, FCCLA, Quiz Bowl, Softball, and Track. She is an Honor Roll Student, the FBLA Historian, FFA Assistant Officer, and Student Council President.

Aleeya is escorted by sophomore Alex Heussner. Alex is the son of Brett and Cherie Heussner of Tina.