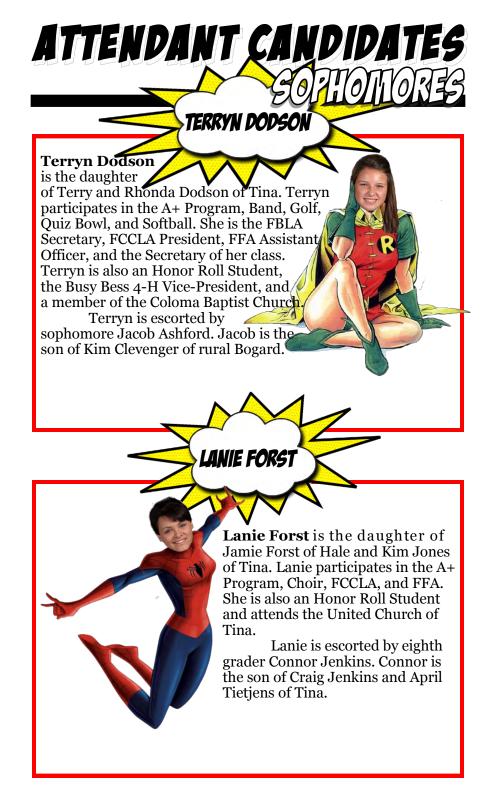

ew Burton Rhyler Estenbaum              |                    |                            |
| 2)<br>3)<br>4)<br>5)<br>6)<br>7)       | Riley Gorham Luke Nolker Ryan Layman Sam Hawkins Matthew Periman Clif Kugler Mathew Burton Rhyler Estenbaum Tommy Burton | 11                 |                            |

#### **Cheerleaders**

Samantha Brown, Julia Finley, Samara Gant, Rayna Griffith, Lacey Logsdon, Alisha Milligan, and Ana'h Tabora



# 2015 RETIRING QUEEN DESTINY MURRELL



Destiny Murrell is the daughter of Justin and Christina Alexander of Avalon and the late Bob Murrell. Destiny is going to start college at Northwest Missouri State University this spring.

Destiny is escorted by senior Chase Wooden. Chase is the son of Shane and Jackie Wooden of rural Dawn.

HOMECOMING 2015









### 2015 RETIRING ATTENDANT ALEEYA HEUSSNER, SOPHOMORE



\* Photo courtesy Daniels Studio

Aleeya Heussner is the daughter of Debbie Heussner of rural Avalon. Aleeya participates in Basketball, Cheerleading, FCCLA, Quiz Bowl, Softball, and Track. She is an Honor Roll Student, the FBLA Historian, FFA Assistant Officer, and Student Council President.

Aleeya is escorted by sophomore Alex Heussner. Alex is the son of Brett and Cherie Heussner of Tina.

#### 20 YEAR REUNION—JUMPING JITTERBUGS SPECIAL

The Jumping Jitterbugs started in 1995 by Mrs. Rene Trussell, who was inspired by her sister and niece who coached and participated in jump rope competitions. With guidance from the American Heart Association, the Jumping Jitterbugs program has provided fun and physical fitness to T-A 4th, 5th