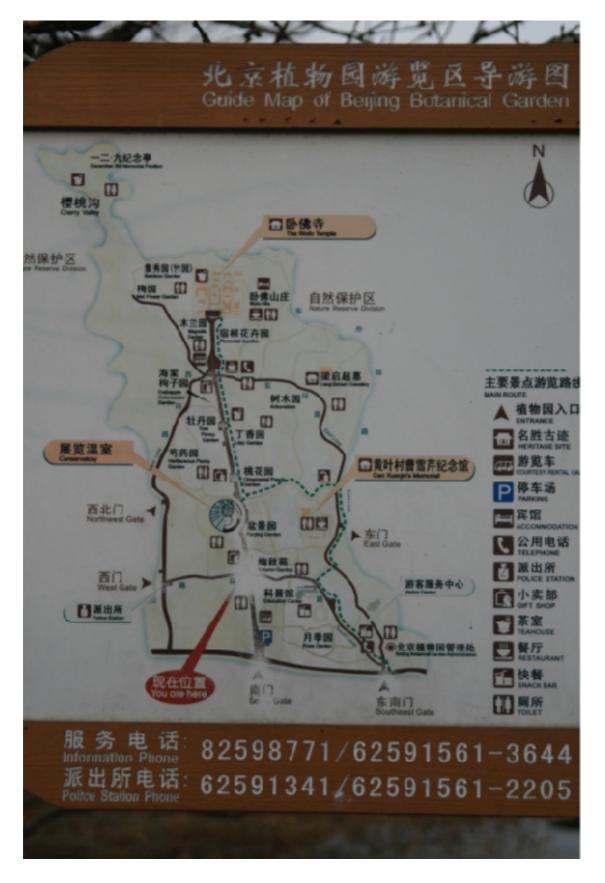

## **Map of the Botanical Gardens**

### **Hints and Tips:**

**CHINESE NUTHATCH**: the most reliable areas are in the pines close to the conservatory (near centre of map) and the pines to the northeast of the park around the arboretum.

**BEIJING BABBLER** and **PLAIN LAUGHINGTHRUSH**: the most reliable area is on the ridge to the north of the gardens. Walk north through the park through Cherry Valley and alongside a small stream. At the northern end of the park there is toilet block on the right hand side (with a sign for a tea shop). Just before the toilet block, there is a narrow concrete road that branches off to the right and up. Follow this road for 100m or so until the road ends at a wall. To the right, there is a path that runs up through the scrubby wood. Take this path. After about 15-20 minutes you will reach a road. Cross the road and continue along the path as it runs, now steeply, for a further 10 minutes until you reach a second road. If you have not encountered the Babblers or Laughingthrushes by now, cross the road at the top and take the road that runs up and left past a loudspeaker announcement (ie don't take the immediate left or right, or go straight on). Follow this road as it winds uphill and then straightens along the ridge. Anywhere along here can be good for laughingthrushes, babblers, buntings, accentors etc. After a km or two there are a couple of open areas with views to the north and south. These areas can be good places from where to watch raptor migration at peak times in spring and autumn.

The northeast part of the gardens (near the arboretum) is generally quieter, so if you are there on a busy day and want to get away from people, this is a good area to cover.