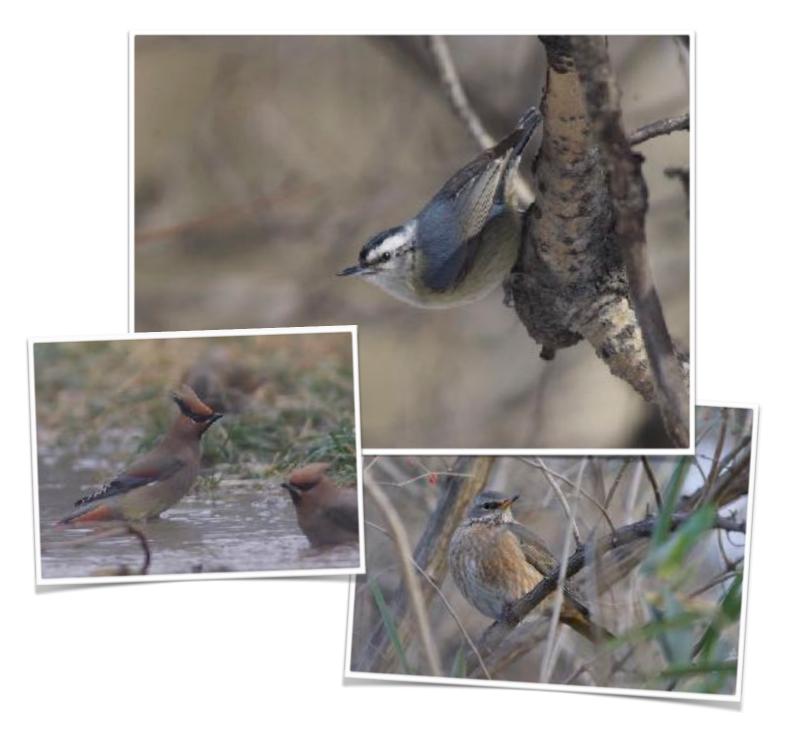

#### **Overview**

The Botanical Gardens is a good all-year round birding destination but is perhaps at its best in winter. It is a good place to see some of Beijing's special birds, including CHINESE NUTHATCH, BEIJING BABBLER, PLAIN LAUGHINGTHRUSH and YELLOW-**BELLIED TIT.** In spring and autumn, the ridge at the back of the gardens (to the north) can be good for visible migration, including passerines and raptors (GREATER SPOTTED, IMPERIAL, STEPPE and **GOLDEN EAGLES** have been seen from here in the same day in October). In early winter, it is a good site for waxwings (if it is an invasion year), winter thrushes (NAUMANN'S, DUSKY, RED-THROATED and BLACK-THROATED) and buntings (YELLOW-**THROATED**, **TRISTRAM'S**, **LITTLE** etc). Other unusual, or difficult to see species in Beijing that have been encountered here include CHINESE TAWNY OWL, EURASIAN BULLFINCH (the first documented Beijing record), VARIED TIT and RED-BREASTED FLYCATCHER.

**WAXWINGS (BOHEMIAN** and **JAPANESE)**: when present (usually early winter) the preferred area is between the southeast gate and the western gate (where there are some ornamental berry bushes).

The stream that runs through the Cherry Valley can be good, particularly in winter as parts of it rarely freeze, providing a place to drink for birds.