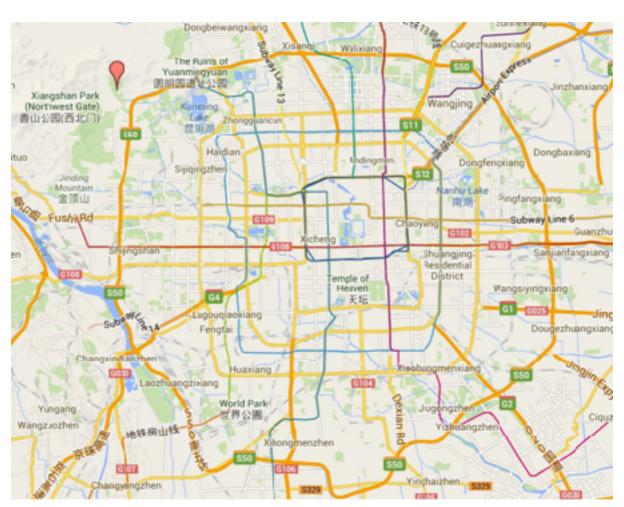

## **By Public Transport:**

Take the metro Line 10 to Bagou then transfer to the Xijiao (Western Suburbs) Line in the direction of Fragrant Hills, alighting at the Botanical Gardens (4th stop).

### By Car

The Botanical Gardens is located just NW of the 5<sup>th</sup> ring road. Take the exit from the 5th ring road signposted "**Xiangshan Road/Xiangshan**" and follow the brown signs to the Botanical Gardens. There is a car park on the right hand side at the intersection of Xiangshan Road and Wofosi Road.