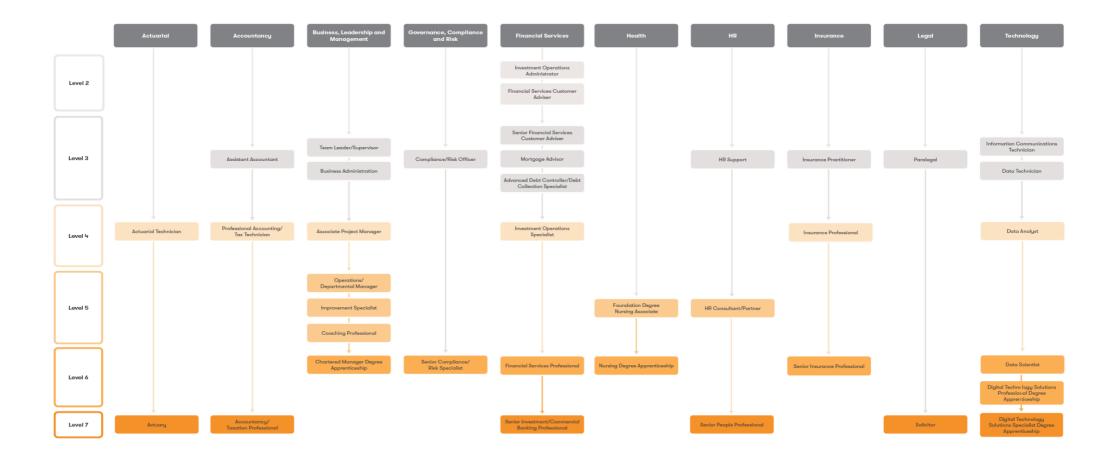

| Apprenticeship Standard                               | Level   | Programme<br>Length | BPP Resulting Qualification                              | Confirmed<br>Funding<br>Cap | BPP<br>Price | Registration<br>Fees** | Exam<br>Fees | End Point<br>Assessment<br>Fees^ | Upcoming BPP Cohorts                                            |
|-------------------------------------------------------|---------|---------------------|----------------------------------------------------------|-----------------------------|--------------|------------------------|--------------|----------------------------------|-----------------------------------------------------------------|
| Actuarial                                             |         |                     |                                                          |                             |              |                        |              |                                  |                                                                 |
| Actuarial Technician                                  | Level 4 | 27 months†          | None                                                     | £15,000                     | £15,000      | ✓                      | Х            | ✓                                | Sep-23                                                          |
| Actuary                                               | Level 7 | 45 months†          | IFoA CM, CS, CB and CP Exams                             | £18,000                     | £23,375      | Х                      | ✓            | ✓                                | Sep/Oct-23                                                      |
| Accountancy                                           |         |                     |                                                          |                             |              |                        |              |                                  |                                                                 |
| Assistant Accountant                                  | Level 3 | 18 months           | AAT Level 3                                              | £8,000                      | £8,000       | X                      | Х            | ✓                                | Dec-22   Jan-23   Mar-23   Jun-23                               |
| Professional Accounting / Tax Technician (AAT)        | Level 4 | 18 months           | AAT                                                      | £8,000                      | £8,000       | X                      | Х            | ✓                                | Dec-22   Jan-23   Mar-23   Jun-23                               |
| Professional Accounting / Tax Technician (CIMA)       | Level 4 | 18 months           | CIMA Certificate in Business and Accounting              | £8,000                      | £8,000       | Х                      | Х            | <b>√</b>                         | Dec-22   Jan-23   Mar-23   Jun-23                               |
| Professional Accounting / Tax Technician (ACCA)       | Level 4 | 18 months           | ACCA Diploma in Accounting and Business                  | £8,000                      | £8,000       | Х                      | Х            | √                                | Dec-22   Jan-23   Mar-23   Jun-23                               |
| Professional Accounting / Tax Technician (ICAEW) CFAB | Level 4 | 18 months           | ICAEW Certificate in Finance, Accounting and Business    | £8,000                      | £8,000       | Х                      | Х            | √                                | Dec-22   Jan-23   Mar-23   Jun-23                               |
| Professional Accounting / Tax Technician (ATT)        | Level 4 | 20 months           | ATT                                                      | £8,000                      | £8,000       | Х                      | Х            | <b>√</b>                         | Jan-23   Jun-23                                                 |
| Accountancy and Taxation Professional (ACCA)          | Level 7 | 39 months†          | ACCA                                                     | £21,000                     | £21,000^^    | Х                      | Х            | ✓                                | Dec-22   Jan-23   Feb-23   Mar-23  <br>Apr-23   May-23   Jun-23 |
| Accountancy and Taxation Professional (ACCA)          | Level 7 | 33 months†          | ACCA                                                     | £21,000                     | £19,000^^    | Х                      | Х            | ✓                                | Dec-22   Jan-23   Feb-23   Mar-23  <br>Apr-23   May-23   Jun-23 |
| Accountancy and Taxation Professional (ACCA)          | Level 7 | 27 months†          | ACCA                                                     | £21,000                     | £15,500^^    | Х                      | Х            | ✓                                | Dec-22   Feb-23   Mar-23   May-23  <br>Jun-23                   |
| Accountancy and Taxation Professional (CIMA)          | Level 7 | 39 months†          | CIMA                                                     | £21,000                     | £21,000^^    | Х                      | Х            | ✓                                | Dec-22   Jan-23   Feb-23   Mar-23  <br>Apr-23   May-23   Jun-23 |
| Accountancy and Taxation Professional (CIMA)          | Level 7 | 33 months†          | CIMA                                                     | £21,000                     | £19,000^^    | Х                      | Х            | √                                | Dec-22   Jan-23   Feb-23   Mar-23  <br>Apr-23   May-23   Jun-23 |
| Accountancy and Taxation Professional (CIMA)          | Level 7 | 27 months†          | CIMA                                                     | £21,000                     | £15,500^^    | Х                      | Х            | √                                | Dec-22   Jan-23   Feb-23   Mar-23  <br>Apr-23   May-23   Jun-23 |
| Accountancy and Taxation Professional (ICAEW)         | Level 7 | 36 months†          | ICAEW                                                    | £21,000                     | £21,000^^    | Х                      | Х            | √                                | Dec-22   Jan-23   Feb-23   Mar-23  <br>Apr-23   May-23   Jun-23 |
| Accountancy and Taxation Professional (ICAEW)         | Level 7 | 30 months†          | ICAEW                                                    | £21,000                     | £19,000^^    | Х                      | Х            | ✓                                | Dec-22   Jan-23   Feb-23   Mar-23  <br>May-23   Jun-23          |
| Accountancy and Taxation Professional (ICAEW)         | Level 7 | 24 months†          | ICAEW                                                    | £21,000                     | £15,500^^    | Х                      | Х            | <b>√</b>                         | Dec-22   Feb-23   Mar-23   May-23  <br>Jun-23                   |
| Accountancy and Taxation Professional (ACA / CTA)     | Level 7 | 36 months†          | ICAEW Chartered Tax Accountant and Chartered Tax Advisor | £21,000                     | £21,000^^    | Х                      | Х            | <b>√</b>                         | Dec-22   Jan-23   Feb-23   Mar-23  <br>Apr-23   May-23   Jun-23 |
| Accountancy and Taxation Professional (ACA / CTA)     | Level 7 | 30 months†          | ICAEW Chartered Tax Accountant and Chartered Tax Advisor | £21,000                     | £19,000^^    | Х                      | Х            | √                                | Dec-22   Jan-23   Feb-23   Mar-23  <br>Apr-23   May-23   Jun-23 |
| Accountancy and Taxation Professional (ACA / CTA)     | Level 7 | 24 months†          | ICAEW Chartered Tax Accountant and Chartered Tax Advisor | £21,000                     | £15,500^^    | Х                      | Х            | √                                | Dec-22   Jan-23   Jun-23                                        |
| Accountancy and Taxation Professional (ATT / CTA)     | Level 7 | 36 months           | Tax Technician and Chartered Tax Advisor                 | £21,000                     | £21,000      | Х                      | Х            | √                                | Jan-23   Apr-23                                                 |
| Accountancy and Taxation Professional (CTA)           | Level 7 | 24 months           | Chartered Tax Advisor                                    | £21,000                     | £15,500      | Х                      | Х            | ✓                                | Jan-23   Apr-23   Jun-23                                        |

| Apprenticeship Standard                                 | Level   | Programme<br>Length | BPP Resulting Qualification                                                                                                   | Confirmed<br>Funding<br>Cap | BPP<br>Price | Registration<br>Fees** | Exam<br>Fees<br>o | End Point<br>Assessment<br>Fees^ | Upcoming BPP Cohorts              |
|---------------------------------------------------------|---------|---------------------|-------------------------------------------------------------------------------------------------------------------------------|-----------------------------|--------------|------------------------|-------------------|----------------------------------|-----------------------------------|
| Business                                                |         |                     |                                                                                                                               |                             |              |                        |                   |                                  |                                   |
| Business Administrator                                  | Level 3 | 15 months           | No qualification                                                                                                              | £5,000                      | £5,000       | N/A                    | N/A               | ✓                                | Jan-23   May-23                   |
| Associate Project Manager                               | Level 4 | 19 months           | APM PMQ                                                                                                                       | £6,000                      | £6,000       | ✓                      | ✓                 | ✓                                | Jan-23   Apr-23   Jul-23          |
| Improvement Specialist                                  | Level 5 | 18 months           | No qualification                                                                                                              | £9,000                      | £9,000       | ✓                      | ✓                 | ✓                                | Apr-23                            |
| Coaching Professional                                   | Level 5 | 15 months           | No qualification                                                                                                              | £5,000                      | £5,000       | N/A                    | N/A               | ✓                                | Jan-23   Apr-23   Sep-23   Nov-23 |
| Financial Services                                      |         |                     |                                                                                                                               |                             |              |                        |                   |                                  |                                   |
| Investment Operations Administrator                     | Level 2 | 18 months           | No qualification                                                                                                              | £5,000                      | £5,000       | ✓                      | ✓                 | ✓                                | On Client Demand                  |
| Investment Operations Specialist                        | Level 4 | 18 months           | CISI IOC                                                                                                                      | £9,000                      | £9,000       | ✓                      | ✓                 | ✓                                | Feb-23   May-23                   |
| Investment Operations Specialist                        | Level 4 | 24 months           | CISI IAD                                                                                                                      | £9,000                      | £9,000       | ✓                      | ✓                 | ✓                                | On Client Demand                  |
| Financial Services Customer Adviser                     | Level 2 | 15 months           | No qualification                                                                                                              | £3,500                      | £3,500       | N/A                    | N/A               | ✓                                | On Client Demand                  |
| Senior Financial Services Customer Adviser              | Level 3 | 15 months           | Chartered Banker Professional Banker Certificate                                                                              | £8,000                      | £8,000       | ✓                      | ✓                 | ✓                                | Jan-23   Apr-23                   |
| Senior Financial Services Customer Adviser              | Level 3 | 18 months           | CII Certificate (IF1, IF2 and choice of IF3 / IF4 / IF9 / I10)                                                                | £8,000                      | £8,000       | ✓                      | ✓                 | ✓                                | On Client Demand                  |
| Insurance Practitioner                                  | Level 3 | 18 months           | CII Certificate in Insurance (IF1, IF2 and a choice of IF3 / IF4 / I10)                                                       | £8,000                      | £8,000       | ✓                      | ✓                 | ✓                                | Jan-23   Apr-23   Jul-23          |
| Insurance Practitioner                                  | Level 3 | 18 months           | CII Certificate in Insurance (LM1, LM2 and a choice of IF3 / IF4 / I10)                                                       | £8,000                      | £8,000       | ✓                      | ✓                 | ✓                                | Jan-23   Apr-23   Jul-23          |
| Insurance Professional                                  | Level 4 | 24 months           | CII Diploma in Insurance (IF1, IF2, M92, M05, M80 and M85)                                                                    | £9,000                      | £9,000       | <b>√</b>               | ✓                 | ✓                                | Jan-23   Apr-23   Jul-23          |
| Insurance Professional                                  | Level 4 | 24 months           | CII Diploma In Insurance (LM1, LM2, M92, M05 and a choice of M80 / M85 and <sup>‡</sup> M96                                   | £9,000                      | £9,000       | <b>√</b>               | ✓                 | ✓                                | Jan-23   Apr-23   Jul-23          |
| Senior Insurance Professional                           | Level 6 | 39 months           | CII Advanced Diploma in Insurance                                                                                             | £21,000                     | £21,000      | ✓                      | ✓                 | ✓                                | Sep-23                            |
| Compliance / Risk Officer                               | Level 3 | 15 months           | ICA Certificate in Anti-Money Laundering / Compliance / Financial Crime Prevention. Specialist ICA Certs available on request | £9,000                      | £9,000       | ✓                      | <b>√</b>          | √                                | Jan-23   Apr-23                   |
| Senior Compliance / Risk Specialist                     | Level 6 | 24 months           | ICA Diploma in Compliance / Financial Crime Prevention / Anti-Money Laundering                                                | £27,000                     | £27,000      | √                      | ✓                 | ✓                                | Feb-23   May-23   Aug-23   Nov-23 |
| Senior Compliance / Risk Specialist                     | Level 6 | 24 months           | CISI Diploma in Investment Compliance                                                                                         | £27,000                     | £27,000      | ✓                      | ✓                 | ✓                                | On Client Demand                  |
| Financial Services Professional                         | Level 6 | 18 months           | CISI Private Client Investment Advice and Management (PCIAM)                                                                  | £18,000                     | £18,000      | ✓                      | ✓                 | ✓                                | May-23                            |
| Financial Services Professional                         | Level 6 | 18 months           | Associated Chartered Banker Diploma / CFA Level I                                                                             | £18,000                     | £18,000      | <b>√</b>               | ✓                 | ✓                                | Jan-23   May-23   Jul-23   Oct-23 |
| Financial Services Professional                         | Level 6 | 24 months           | CFA I + IMC*                                                                                                                  | £18,000                     | £19,700      | <b>√</b>               | <b>√</b>          | ✓                                | Jan-23   May-23   Jul-23   Oct-23 |
| Senior Investment / Commercial Banking Professional     | Level 7 | 36 months†          | IMC* + CFA I, II and III <sup>††</sup>                                                                                        | £18,000                     | £21,700      | √ except for add ons   | <b>√</b>          | √ except for add ons             | Jan-23   May-23   Oct-23          |
| Senior Investment / Commercial Banking Professional     | Level 7 | 24 months†          | CFA II and III                                                                                                                | £18,000                     | £18,000      | ✓                      | <b>√</b>          | ✓                                | Jan-23   May-23   Oct-23          |
| Senior Investment / Commercial Banking Professional     | Level 7 | 24 months           | Advanced Diploma in Banking and Leadership in a Digital Age                                                                   | £18,000                     | £18,000      | <b>√</b>               | <b>√</b>          | ✓                                | Jan-23   May-23   Oct-23          |
| Mortgage Advisor                                        | Level 3 | 15 months           | IFS CeMaP                                                                                                                     | £9,000                      | £9,000       | ✓                      | ✓                 | ✓                                | On Client Demand                  |
| Advanced Credit Controller / Debt Collection Specialist | Level 3 | 18 months           | CICM Diploma                                                                                                                  | £9,000                      | £9,000       | ✓                      | ✓                 | ✓                                | On Client Demand                  |

| Apprenticeship Standard                                           | Level   | Programme<br>Length | BPP Resulting Qualification                                                      | Confirmed<br>Funding<br>Cap | BPP<br>Price | Registration<br>Fees** | Exam<br>Fees<br>o | End Point<br>Assessment<br>Fees^ | Upcoming BPP Cohorts                                                          |
|-------------------------------------------------------------------|---------|---------------------|----------------------------------------------------------------------------------|-----------------------------|--------------|------------------------|-------------------|----------------------------------|-------------------------------------------------------------------------------|
| Health                                                            |         |                     |                                                                                  |                             |              |                        |                   |                                  |                                                                               |
| Registered Nurse (Adult)                                          | Level 6 | 36/48<br>months     | BSc (Hons) Nursing (Adult)                                                       | £26,000                     | £26,000      | N/A                    | ✓                 | ✓                                | Mar-23   Jun-23   Aug-23<br>And bespoke cohorts available on request          |
| Registered Nurse (Adult) (Top-Up)                                 | Level 6 | 24 months           | BSc (Hons) Nursing (Adult)                                                       | £13,000                     | £13,000      | N/A                    | <b>√</b>          | √                                | Mar-23   Jun-23   Aug-23<br>And bespoke cohorts available on request          |
| Registered Nurse (Child)                                          | Level 6 | 36/48<br>months     | BSc (Hons) Nursing (Child)                                                       | £26,000                     | £26,000      | N/A                    | ✓                 | <b>√</b>                         | Mar-23   Jun-23   Aug-23<br>And bespoke cohorts available on request          |
| Registered Nurse (Child) (Top-Up)                                 | Level 6 | 24 months           | BSc (Hons) Nursing (Child)                                                       | £13,000                     | £13,000      | N/A                    | ✓                 | <b>√</b>                         | Oct-22   Mar-23   Jun-23   Aug-23<br>And bespoke cohorts available on request |
| Registered Nurse (Mental Health)                                  | Level 6 | 36/48<br>months     | BSc (Hons) Nursing (Mental Health)                                               | £26,000                     | £26,000      | N/A                    | ✓                 | <b>√</b>                         | Mar-23   Jun-23   Aug-23<br>And bespoke cohorts available on request          |
| Registered Nurse (Mental Health) (Top-Up)                         | Level 6 | 24 months           | BSc (Hons) Nursing (Mental Health)                                               | £13,000                     | £13,000      | N/A                    | ✓                 | <b>√</b>                         | Mar-23   Jun-23   Aug-23<br>And bespoke cohorts available on request          |
| Nursing Associate                                                 | Level 5 | 18/24<br>months     | Nursing Associate Foundation Degree                                              | £15,000                     | £15,000      | N/A                    | ✓                 | <b>√</b>                         | Mar-23   Jun-23   Aug-23<br>And bespoke cohorts available on request          |
| HR                                                                |         |                     |                                                                                  |                             |              |                        |                   |                                  |                                                                               |
| HR Support                                                        | Level 3 | 16 months           | CIPD Foundation Certificate in People Practice*                                  | £4,500                      | £4,500       | ✓                      | N/A               | ✓                                | Jan-23   May-23                                                               |
| HR Consultant / Partner                                           | Level 5 | 22 months           | CIPD Associate Diploma in People Management                                      | £7,000                      | £7,000       | ✓                      | N/A               | ✓                                | Jan-23   May-23                                                               |
| Senior People Professional                                        | Level 7 | 30 Months           | CIPD Advanced Diploma in Strategic People Management*                            | £19,000                     | £19,000      | √                      | N/A               | <b>√</b>                         | Jan-23                                                                        |
| Legal                                                             |         |                     |                                                                                  |                             |              |                        |                   |                                  |                                                                               |
| Paralegal                                                         | Level 3 | 24 Months           | Certificate of Higher Education (Law and Legal Practice)                         | £8,000                      | £8,000       | N/A                    | N/A               | ✓                                | Sep-23                                                                        |
| Solicitor                                                         | Level 7 | 72 months           | LLB (Hons) Law and Legal Practice*                                               | £27,000                     | £27,000      | N/A                    | N/A               | ✓                                | Sep-23                                                                        |
| Solicitor ***                                                     | Level 7 | 30 months           | Graduate Diploma in Legal Practice                                               | £27,000                     | £13,000      | N/A                    | N/A               | ✓                                | Jan-23                                                                        |
| Solicitor ***                                                     | Level 7 | 32 months           | Postgraduate Diploma in Legal Practice                                           | £27,000                     | £15,000      | N/A                    | N/A               | ✓                                | Sep-23                                                                        |
| Leadership and Management                                         |         |                     |                                                                                  |                             |              |                        |                   |                                  |                                                                               |
| Team Leader/Supervisor                                            | Level 3 | 16 months           | CMI Level 3 Diploma in Management* No qualification from cohorts starting Jul-22 | £4,500                      | £4,500       | ✓                      | N/A               | ✓                                | Jan-23   Apr-23   Jul-23                                                      |
| Operations/Departmental Manager                                   | Level 5 | 15 months           | No qualification (Can apply for CMI Membership after completion of EPA)          | £7,000                      | £7,000       | ✓                      | N/A               | ✓                                | Jan-23   Apr-23   Jul-23                                                      |
| Chartered Manager (Degree)                                        | Level 6 | 48 Months           | BSc Applied Management                                                           | £22,000                     | £22,000      | N/A                    | N/A               | ✓                                | On Client Demand                                                              |
| Technology                                                        |         |                     |                                                                                  |                             |              |                        |                   |                                  |                                                                               |
| Data Technician                                                   | Level 3 | 15 months           | No qualification                                                                 | £12,000                     | £12,000      | N/A                    | N/A               | ✓                                | Feb-23   May-23   Aug-23                                                      |
| Business Analyst                                                  | Level 4 | 18 months           | No qualification                                                                 | £18,000                     | £18,000      | N/A                    | N/A               | ✓                                | Feb-23   May-23   Aug-23                                                      |
| Data Analyst                                                      | Level 4 | 21 months           | No qualification                                                                 | £15,000                     | £15,000      | N/A                    | N/A               | ✓                                | Feb-23   May-23   Aug-23                                                      |
| Data Scientist<br>(Integrated Degree)                             | Level 6 | 36 months           | Undergraduate degree: BSc (Hons) in Data Science                                 | £19,000                     | £19,000      | N/A                    | N/A               | ✓                                | Jan-23   May-23                                                               |
| Digital and Technology Solutions Professional (Integrated Degree) | Level 6 | 30 months           | Undergraduate degree: BSc (Hons) in Digital and Technology Solutions             | £25,000                     | £25,000      | N/A                    | N/A               | ✓                                | Jan-23   May-23                                                               |
| Digital and Technology Solutions Specialist (Integrated Degree)   | Level 7 | 24 Months           | Masters degree: MSc Applied Data Analytics<br>(Integrated Degree Apprenticeship) | £21,000                     | £21,000      | N/A                    | N/A               | ✓                                | Jan-23   May-23                                                               |