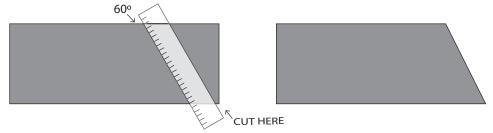

#### **Directions**

Use 1/4" seam allowance and press all seams toward the darker fabric unless otherwise directed

- 1. Divide the 3" x 7 1/2" assorted fabric pieces into 2 stacks with even amounts of each print in each stack.
- 2. Lay a  $3^{\circ}$  x 7  $1/2^{\circ}$  fabric strip horizontally on your cutting mat. Align the 60° mark of your ruler with the top edge of the fabric close to the upper right hand corner as shown. Hold your ruler firmly and cut.