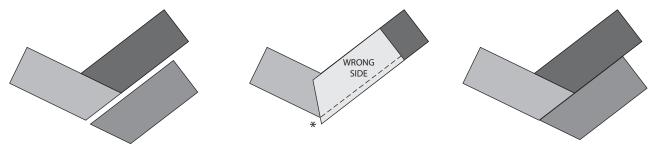

7. Choose another piece 2 and align as shown. Flip the newest piece so that it is RST on the existing braid. Offset the seam by 1/4" and stitch in place.

8. Continue adding strips in this alternating between pieces 1 and 2 in this manner to create a pieced section of fabric resembling a braid. Refer to the Quilt Assembly Diagram for lengths of braided sections.