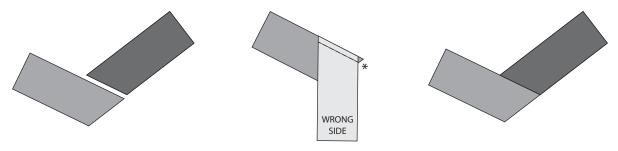

- 5. Cut all the pieces in the second stack this way. These will be piece 2.
- 6. Begin with 2 strips, one from each stack, each with different colors/prints. Align the cut edge of piece 2 with the long straight edge of piece 1. Turn piece 2 so that it is right-sides-together with piece 1 and stitch together. Be sure to offset the pieces by 1/4" so that when stitched the edges will line up.