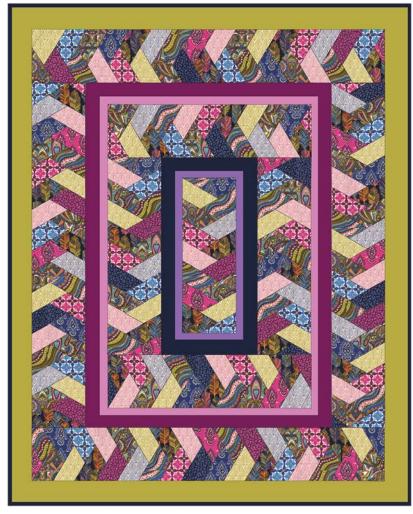

# **Braided Rug**

58" x 68"

## "BRAIDED RUG"

Quilt byEmily Herrick

Size: Approximately 58" W x 68 H" Skill Level : Confident Beginner

### **QUILT ASSEMBLY DIAGRAM**