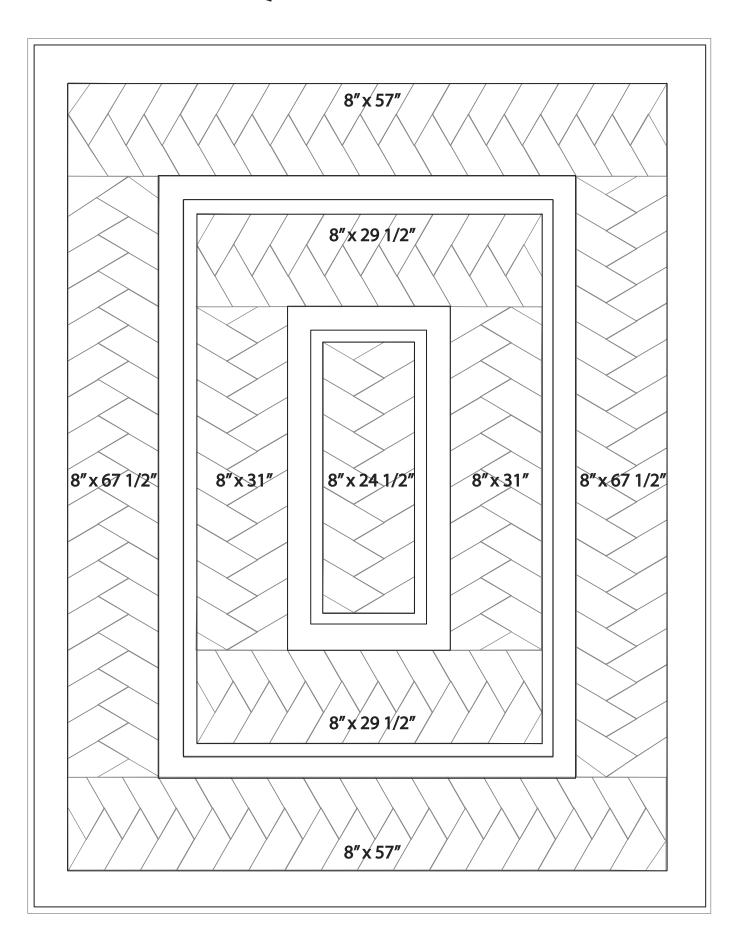

### **QUILT ASSEMBLY DIAGRAM**

#### **Materials**

| Fabric                          | Yardage  | Cutting                                                                                                                                                                              |  |
|---------------------------------|----------|--------------------------------------------------------------------------------------------------------------------------------------------------------------------------------------|--|
| CX7440 Patchouli- Jewel         |          |                                                                                                                                                                                      |  |
| CX7441 Gypsy Heart- Jewel       |          |                                                                                                                                                                                      |  |
| CX7442 Catching Dreams- Jewel   | 1/3 Yard | (4) 3" x WOF; subcut into (20) 3 " x 7 1/2"  Total: (260) 3" x 7 1/2"                                                                                                                |  |
| CX7443 Gypsy Stripe- Jewel      |          |                                                                                                                                                                                      |  |
| CX7444 Lotus Flower- Magenta    |          |                                                                                                                                                                                      |  |
| CX7444 Lotus Flower- Sapphire   |          |                                                                                                                                                                                      |  |
| CX7445 Ginger Blossom- Quartz   |          |                                                                                                                                                                                      |  |
| CX7445 Ginger Blossom- Sapphire |          |                                                                                                                                                                                      |  |
| CX7445 Ginger Blosson- Topaz    |          |                                                                                                                                                                                      |  |
| CX7446 Jasmine- Garnet          |          |                                                                                                                                                                                      |  |
| CX7446 Jasmine- Sapphire        | _        |                                                                                                                                                                                      |  |
| CX7447 Tea Flower- Magenta      |          |                                                                                                                                                                                      |  |
| SC7447 Tea Flower- Sapphire     |          |                                                                                                                                                                                      |  |
| SC5333 Grape                    | 1/8 Yard | (4) 1 3/4" x WOF for border 1<br>subcut and piece as needed to:<br>(2) 1 3/4" x 24 1/2" and (2) 1 3/4" x 10 1/2"                                                                     |  |
| SC5333- Ink                     | 1 Yard   | <ul> <li>(12) 2 1/2" x WOF for border 2 and binding subcut and piece as needed to:</li> <li>(2) 2 1/2" x 27" x (2) 2 1/2" x 14 1/2"</li> <li>(8) 2 1/2" x WOF for Binding</li> </ul> |  |
| SC5333 Peony                    | 1/4 Yard | (5) 1 3/4" x WOF for border 3<br>subcut and piece as needed to:<br>(2) 1 3/4" x 46" and (2) 1 3/4" x 32"                                                                             |  |
| SC5333 Berry                    | 1/2 Yard | (5) 2 1/2" x WOF for border 4<br>subcut and piece as needed to:<br>(2) 2 1/2" x 48 1/2" and (2) 2 1/2" x 36"                                                                         |  |
| SC5333- Moss                    | 1 Yard   | (7) 3 1/2" x WOF for border 5<br>subcut and piece as needed to:<br>(2) 3 1/2" x 67 1/2" and (2) 3 1/2" x 57"                                                                         |  |

- 9. Press braided sections well using starch to minimize stretching. Cut braided section to the length needed as labeled in the Quilt Assembly Diagram. Trim each braided section to 8" wide before adding to guilt top.
- 10. Begin with the center of the quilt; a braided section 8" wide and 24 1/2" in length.
- 11. Add border 1, sides first, then top and bottom. Press toward border strips.
- 12. Next, add border 2 in the same manner; sides first, then top and bottom. Press toward border.
- 13. Resume adding pieces to the braided section until the needed length for the next part of the quilt is reached. Trim to length and square sides to 8" wide.
- 14. Attach braided sections to the guilt top, sides first, then top and bottom.
- 15. Add strips for border 3, sides first then top and bottom.
- 16. Next add strips for border 4.
- 17. Continue adding to the braid until the needed length for the next part of the quilt is reached. Trim to length and square sides to 8" wide.
- 18. Add the remaining strips for border 5.
- 19. Layer backing, batting and guilt top. Baste.
- 20. Quilt as desired.
- 21. Join binding strips together end-to end, fold in half lengthwise. Bind.