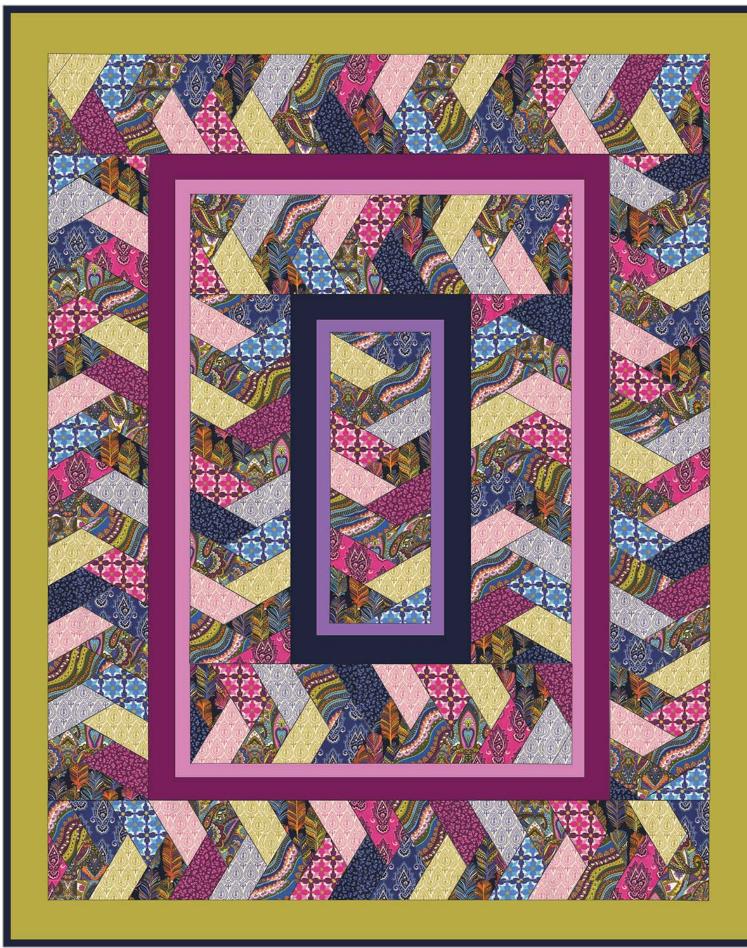

## "BRAIDED RUG"

Quilt byEmily Herrick

Size: Approximately 58" W x 68 H" Skill Level : Confident Beginner

# **Braided Rug**

58" x 68"