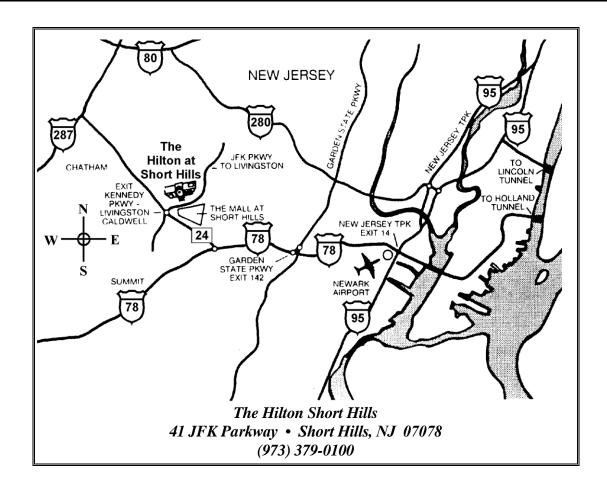

#### All Points Directions to the Hotel

41 John F Kennedy Parkway Short Hills, NJ 07078

Main Line: 973-379-0100 Concierge Direct Line: 973-912-4747

## **Newark Airport**

Take Route 78 West (local lanes) to exit 48, Route 24 West. Take exit 7C, JFK Parkway/Livingston Caldwell. The Mall at Short Hills will be on the right. Turn at second light into hotel complex.

#### From Garden State Parkway North

Take exit 142 B, for 78 West (local lanes). See directions for Newark Airport.

## From Garden State Parkway South

Take Exit 142 B, Route 78 West (local lanes). See directions from Newark Airport.

## From New Jersey Turnpike

Take exit 14, Route 78 West (local lanes) for approx. 5 miles to exit 48, Route 24 West. See directions from Newark Airport.

## All Directions from Route 78

See Newark Airport directions.

## From Route 280 West

Take Exit 5A, Livingston Ave/Roseland. Continue on Livingston Ave. approx. 4 miles through Livingston. After crossing S. Orange Ave., name will change to JFK Parkway. Hotel ahead on right.

#### From Route 280 East

Take exit 4A, Eisenhower Pkwy/Chatham. Continue approx. 4 miles. Turn left at S. Orange Ave. Continue to third light. Turn right on JFK Parkway. Hotel is 1.5 miles ahead on right.

#### From 287 North and South

Take exit 37 and follow signs for 24 East. Take exit 7 and follow signs for the Mall at Short Hills. Make left at second light into the hotel.

## From Princeton

Take Route 206 North to 287 North. Follow 287 directions.

#### From Route 10

Follow Route 10 East and go straight through circle to Mt.