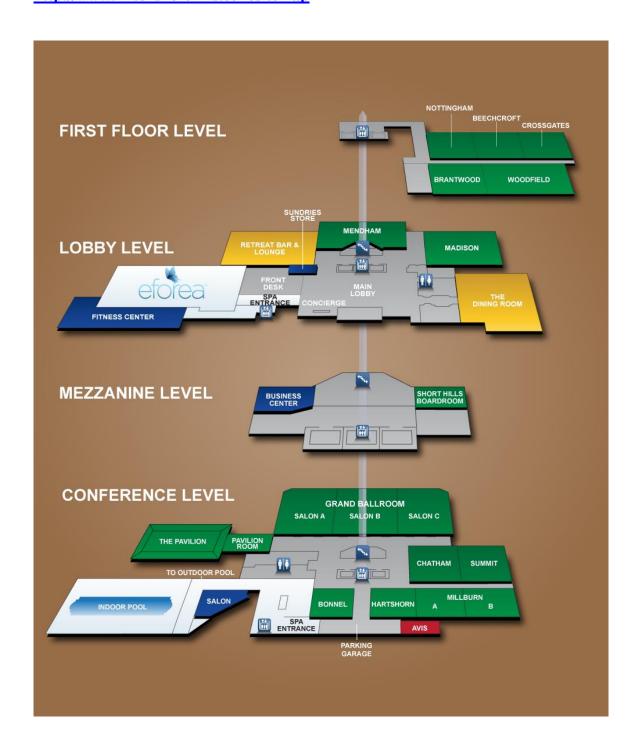

## <u>A</u>TM

There is an ATM conveniently located in the Business Center on the Mezzanine level.

## **BUSINESS CENTER**

The Business Center is available 24 hours. Services available include complimentary internet access and printing (black and white, complimentary up to 10 pages).

## **CAR RENTAL AGENCY**

Avis Rent-A-Car 41 John F Kennedy Pkwy (Conference Level) Short Hills, NJ 07078 (973)-377-6763 7:30am-4:30pm, Mon-Fri 8:00am-12:00pm, Sat

## **FITNESS CENTER**

Our Fitness Center facility is open 24 hours and includes a spacious and well-equipped fitness room.

## **SPA**

eforea is Hilton's transformational spa concept designed to address the evolving wellness and beauty needs to today's spa guest. Guests arriving to eforea are greeted with the warm hospitality for which Hilton has been known for years, in addition to a selection of signature best-in-class therapies delivered in a nurturing and soothing environment.

eforea at Hilton, Short Hills boasts a modern facility featuring a lap swimming pool, luxurious changing lounges, thermal elements, an extensive fitness center including a movement studio, a full service hair and nail salon, a transition lounge for pre and post journey relaxation and 13 oversized treatment rooms. Contact eforea's Director of Spa about information on Group Service rates or Spa breaks for your meetings.