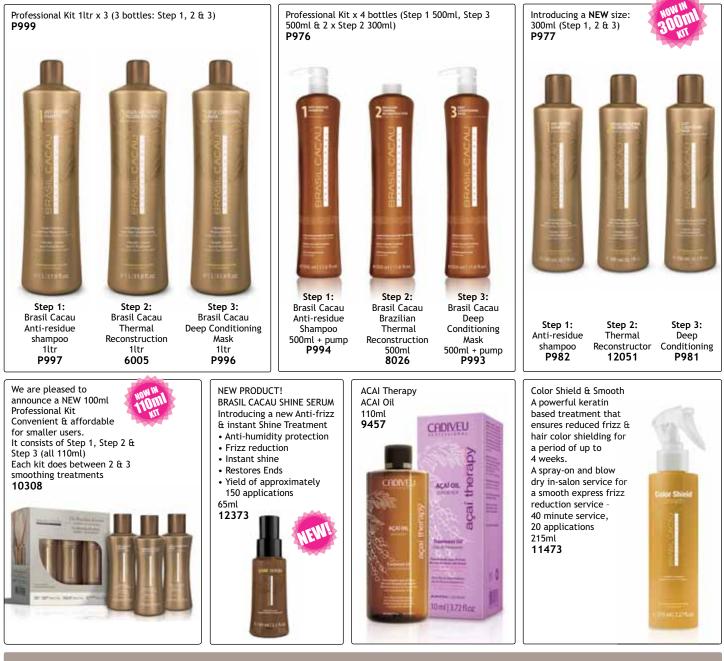

#### **PROFESSIONAL PRODUCTS**

#### BRASIL CACAU AFTERCARE

Correct after care of BRASIL KERATIN TREATMENT is essential for optimal quality, integrity and longevity of treatment. Our range of home care products specifically developed to extend the effect of BRASIL CACAU treatment include:

| mild shampoo containing Keratin                                                                                                                    | 300ml<br>980ml | 5905<br>6950 |            |               |        |              |       |   |
|----------------------------------------------------------------------------------------------------------------------------------------------------|----------------|--------------|------------|---------------|--------|--------------|-------|---|
| BRASIL CACAU Anti Frizz Conditioner:                                                                                                               |                |              |            | 1.00          |        |              |       |   |
| intensive moisturising conditioner containing Keratin                                                                                              | 300ml<br>980ml | 5906<br>6951 | 0          |               | T      | 1            |       |   |
| BRASIL CACAU Primer:                                                                                                                               |                |              |            |               | ALC: N | 5            |       |   |
| daily protection without rinsing                                                                                                                   | 110ml          | 9455         | 10         |               | 100    |              | E A   |   |
|                                                                                                                                                    |                |              |            |               |        |              | -     |   |
| BRASIL CACAU Hydrating Hair Complex:                                                                                                               |                | 44505        |            | 1.0           |        | 12           |       |   |
| for maximum hydration and nourishment                                                                                                              | 200g           | 11595        |            |               |        |              |       |   |
| CADIVEU Glamour Precious Fluid                                                                                                                     |                |              |            | 22 - 2        |        | 12 1         |       |   |
| Light formula, leave-in spray. Eliminates frizz, seals                                                                                             |                |              | 1 10 20    |               |        | 100          |       |   |
| the cuticles, and provides the hair with radiant lumino                                                                                            | sitv           |              | - <b>E</b> |               |        |              |       |   |
|                                                                                                                                                    |                |              |            | CONTRACTOR OF |        | ALC: NOTE: N | 12.3  |   |
|                                                                                                                                                    |                |              |            |               | 650    |              | 1 1 1 |   |
|                                                                                                                                                    |                | 7074         |            | -             |        | -            | -     |   |
| Also protects against the heat. Ideal for keratin treate<br>Use on wet hair, before drying and styling to give softn<br>shine and reduce the frizz |                | 7876         |            |               |        | No contra    | 1     | 3 |