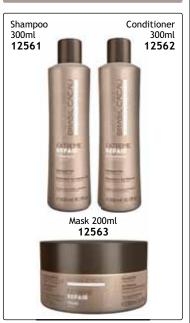

#### BRASIL CACAU AFTERCARE

Correct after care of BRASIL KERATIN TREATMENT is essential for optimal quality, integrity and longevity of treatment. Our range of home care products specifically developed to extend the effect of BRASIL CACAU treatment include:

| mild shampoo containing Keratin                                                                                                                    | 300ml<br>980ml | 5905<br>6950 |            |               |        |              |       |   |
|----------------------------------------------------------------------------------------------------------------------------------------------------|----------------|--------------|------------|---------------|--------|--------------|-------|---|
| BRASIL CACAU Anti Frizz Conditioner:                                                                                                               |                |              |            | 1.00          |        |              |       |   |
| intensive moisturising conditioner containing Keratin                                                                                              | 300ml<br>980ml | 5906<br>6951 | 0          |               | T      | 1            |       |   |
| BRASIL CACAU Primer:                                                                                                                               |                |              |            |               | ALC: N | 5            |       |   |
| daily protection without rinsing                                                                                                                   | 110ml          | 9455         | 10         |               | 100    |              | E A   |   |
|                                                                                                                                                    |                |              |            |               |        |              | -     |   |
| BRASIL CACAU Hydrating Hair Complex:                                                                                                               |                | 44505        |            | 1.0           |        | 12           |       |   |
| for maximum hydration and nourishment                                                                                                              | 200g           | 11595        |            |               |        |              |       |   |
| CADIVEU Glamour Precious Fluid                                                                                                                     |                |              |            | 22 - 2        |        | 12 1         |       |   |
| Light formula, leave-in spray. Eliminates frizz, seals                                                                                             |                |              | 1 10 20    |               |        | 100          |       |   |
| the cuticles, and provides the hair with radiant lumino                                                                                            | sitv           |              | - <b>E</b> |               |        |              |       |   |
|                                                                                                                                                    |                |              |            | CONTRACTOR OF |        | ALC: NOTE: N | 12.3  |   |
|                                                                                                                                                    |                |              |            |               | 650    |              | 1 1 1 |   |
|                                                                                                                                                    |                | 7074         |            | -             |        | -            | -     |   |
| Also protects against the heat. Ideal for keratin treate<br>Use on wet hair, before drying and styling to give softn<br>shine and reduce the frizz |                | 7876         |            |               |        | No contra    | 1     | 3 |