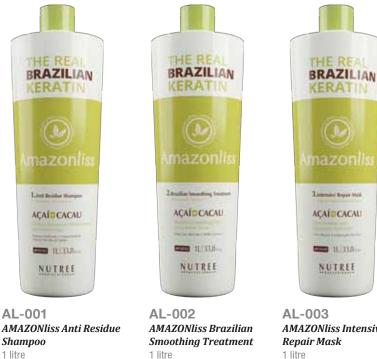

#### Startup kit contains of:

- 1 x Anti Residue Shampoo 1L (Step 1)
- 1 x Brazilian Smoothing Treatment 1L (Step 2)
- 1 x Intensive Repair Mask 1L (Step 3)
- 4 x Anti-Frizz Shampoo 250ml (Homecare)
- 4 x Anti-Frizz Conditioner 250ml (Homecare)
- 2 x Leave-In 10 in 1 250ml (Homecare)
- 1 x Material Hanging Banner (84cm x 119cm)
- 30 x Marketing Brochures (A5 8 Page)

#### **1. ANTI RESIDUE SHAMPOO**

Due to the Alkaline pH the shampoo deep cleans removing the residue of products accumulated in the hair fiber, leaving the hair extremely clean and cuticles opened and prepared for receveing the Brazilian Smoothing Treatment.

#### 2. BRAZILIAN SMOOTHING TRFATMENT

The treatment provides discipline, shine, softness, smooth and frizzfree to the hair

#### 3. INTENSIVE REPAIR MASK

The Intensive Repair Mask provides maximum hydration and softness to the hair, creating and enhancing the smooth effect