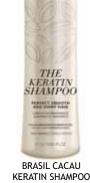

#### THE NEW CONCEPT OF KERATIN TREATMENT - THE KERATIN SHAMPOO

Get smooth, silky & shiny hair in just 1 step!

Save 40 minutes'

HAIR TYPES: Curly/Voluminous/Frizzy Hair

TECHNOLOGY: Cocoa + Alpha Hydroxy Acids

**MECHANISM OF ACTION:** The acidic pH (2.5) product with the heat of the flat iron is responsible for depositing the formula's active ingredients into the hair

#### BENEFITS:

- Ultrafast service
- Maximum profitability Can be used to get different
- results
- Does not fade
- · Does not turn tinted or blonde hair yellow

\*Perform a strand test **prior to use:** Apply product, leave it for 30 minutes, rinse, dry and flat iron. Evaluate the elasticity and strength of the hair shaft. SHAKE BEFORE USE.