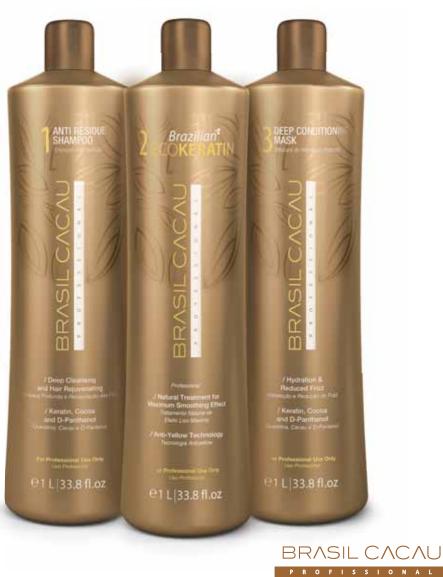

# Discover the products

- 1.STEP 1: ANTI RESIDUE SHAMPOO: Its alkaline pH (9.0) helps open the cuticles to make the active ingredients penetrate easier.
- 2. STEP 2: ECO KERATIN: Restructures the hair, making it smooth and frizz-free.
- 3. STEP 3: DEEP CONDITIONING MASK: Restores normal pH balance (4.5) to ensure hair treatment and longer lasting results.

# Eco Keratin

- Prevents fading and yellowing
- Easy to apply
- Maximum slide of the flat iron
- High profitability, economic
- Rejuvenates the hair
- Silky and smooth hair ends
- Extreme shiny hair

 Step 2 Reconstructor

 300ml
 12163

 1 litre
 12164

| Step 1 & | 3 are as per  | regular Brasil Cacau S | moothing |
|----------|---------------|------------------------|----------|
| Treatme  | nt, as below: |                        |          |
| Step 1   |               | Step 3                 |          |
| 300ml    | P982          | 300ml                  | P981     |
| 1 litre  | P997          | 1 litre                | P996     |