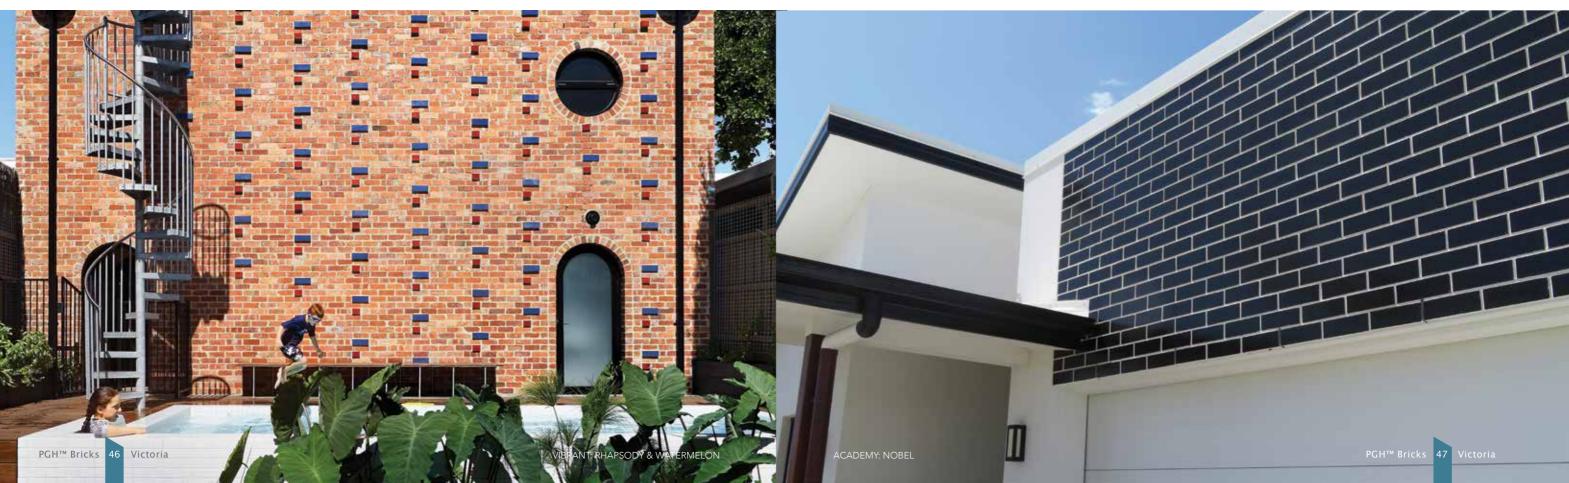

# VIBRANT

This range offers a bold colour palette of glazed bricks with striking reds, yellows, greens and much more. These bricks have an excess of personality, and can be used both indoors and outdoors. When used indoors these bricks can be laid on a thin mortar bed to achieve the look of tiles with the benefits of brick. They make an impressive statement and are perfect for high-end architectural projects and feature walls, or even kitchen splash backs.

ALSO AVAILABLE IN 50MM SPLITS & SHAPES

FIZZ

EXP

RHAPSODY

EXP JUILLIARD

Glazed bricks are glazed on one stretcher face only. Single and double headers are available separately and need to be specified per project. Glazed shapes are available for more design possibilities. To view, visit our website pghbricks.com.au. Minimum order quantities and lead times may apply. It is recommended that round ironed mortar joints be used when laying glazed bricks to protect the brick edges. Splits are made to order. We recommend hand cleaning for this range. Glazed bricks are made in NSW.

# ACADEMY

The Academy range offers a strong dark palette of glazed bricks with dark blues and true blacks. These bricks have the unique timeless feel of tiles, and can be used both indoors and outdoors.

ALSO AVAILABLE IN 50MM SPLITS & SHAPES

**BRONZE SHEEN** 

SILVER SPARK

Glazed bricks are glazed on one stretcher face only. Single and double headers are available separately and need to be specified per project. Glazed shapes are available for more design possibilities. To view, visit our website **pghbricks.com.au**. Minimum order quantities and lead times may apply. It is recommended that round-ironed mortar joints be used when that round-ironed mortar joints be used when laying glazed bricks to protect the brick edges. Splits are made to order. We recommend hand cleaning for this range. Glazed bricks are made in NSW.