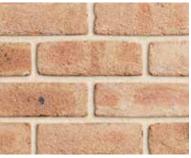

# ASPECT

Delivering light to mid-toned, warm neutrals, the Aspect range presents a subtle wire-cut texture to complement many different residential and commercial styles.

# ESSENTIALS

A mainstream selection of traditional style, with colours ranging from warm hues through to mid-tones with natural nuances.

KURRAJONG

JARRAH

**BROWN TERRAIN** 

382 -

EXP

\*\*\*\*\*\*