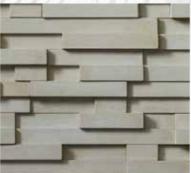

# DRY PRESSED ARCHITECTURAL

ORGANIC WHITE

MEGALONG VALLEY GREY

Dry Pressed products are made in NSW.

Our Dry Pressed Architectural bricks represent PGH's highest pinnacle of luxury and style in Australian-made clay brick products.

Exquisitly produced at state-of-the-art brick-making facilities using a time-honoured dry pressed method, this range presents with exceptional consistency of strength, dimensional accuracy and colour all the way through the brick. Produced under high compression, dry clay is pressed into individual moulds, which creates a magnificent, solid colour-through brick with sharp, clean and accurate edges.

Highly sought after and specified by architects, developers, quality builders and discerning home owners, the PGH™ Dry Pressed Architectural range is the choice for superior showpieces and builds in residential and commercial applications.