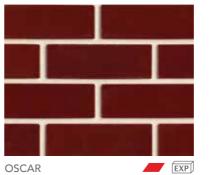

# VIBRANT

This range offers a bold colour palette of glazed bricks with striking reds, yellows, greens and much more. These bricks have an excess of personality, and can be used both indoors and outdoors. When used indoors these bricks can be laid on a thin mortar bed to achieve the look of tiles with the benefits of brick. They make an impressive statement and are perfect for high-end architectural projects and feature walls, or even kitchen splash backs.

ALSO AVAILABLE IN 50MM SPLITS & SHAPES

FIZZ

EXP

RHAPSODY

EXP JUILLIARD

Glazed bricks are glazed on one stretcher face only. Single and double headers are available separately and need to be specified per project. Glazed shapes are available for more design possibilities. To view, visit our website pghbricks.com.au. Minimum order quantities and lead times may apply. It is recommended that round ironed mortar joints be used when laying glazed bricks to protect the brick edges. Splits are made to order. We recommend hand cleaning for this range. Glazed bricks are made in NSW.