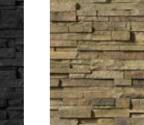

# MODERA PRO-FIT<sup>™</sup>

Our Modera Pro-Fit<sup>™</sup> range offers a practical way to achieve a tailored ledgestone look with small-scale, low relief stones. It's quick and easy to install because it isn't applied one stone at a time. Instead, the primary building blocks are groups of small stones meticulously bundled together to form modular components of equal height.

CARBON

INTAGLIO

VELLUM

WOLF CREEK

BLACK RUNDLE

ECHO RIDGE

SKYLINE