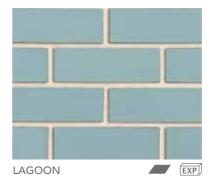

# SEASCAPE

With soft and cool tones of blue, grey, white and brown, this range offers a unique colour palette.

ALSO AVAILABLE IN 50MM SPLITS & SHAPES