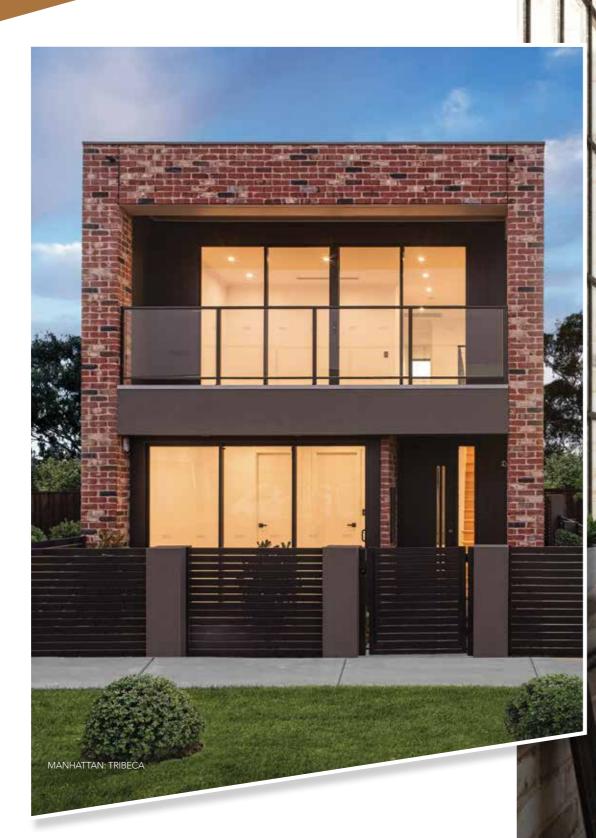

# MANHATTAN

INDUSTRIAL CHIC BRICKS

The Industrial Chic movement has fuelled the inspiration behind the creation of our bespoke, locally made Manhattan range of recycled-look and feel bricks.

The urban and raw Manhattan range is signified by bricks that have been purpose-made to take on the weathered and tumbled imperfections of intended knots, scratches and nicks and colour blending designed to bring to life an edgy, exposed brick wall look and feel.

But unlike many recycled brick products, the Manhattan range has been produced with today's modern technological advancements behind the crafted manufacturing process, ensuring these bricks deliver consistent strength, durability and longevity as well as the benefits of Exposure Grading that actual recycled bricks may not have.

CHELSEA^

^Made In South Australia.

EXP

BROOKLYN^

"The highly sought after Industrial Chic look and feel can be achieved with the cleverly crafted Manhattan Collection of recycled-look bricks."