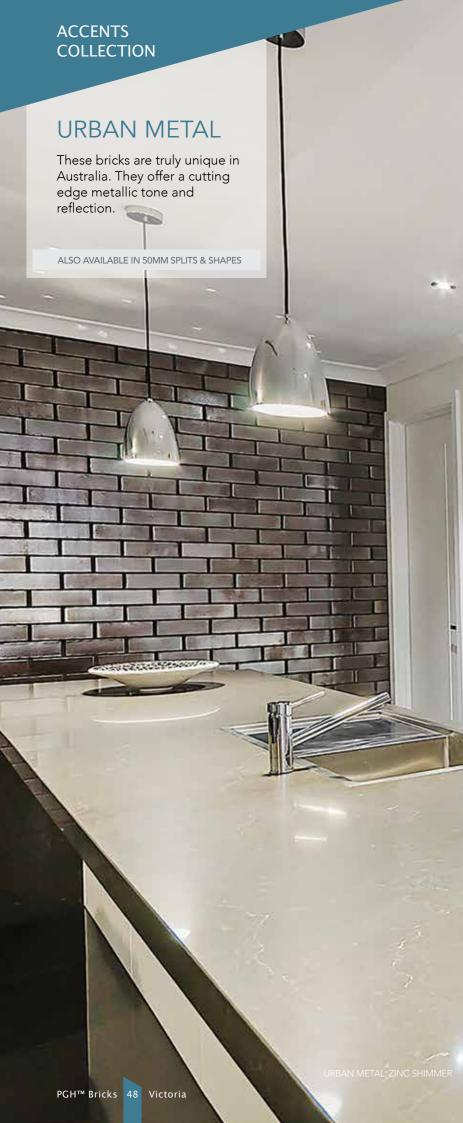

EXP JUILLIARD

Glazed bricks are glazed on one stretcher face only. Single and double headers are available separately and need to be specified per project. Glazed shapes are available for more design possibilities. To view, visit our website pghbricks.com.au. Minimum order quantities and lead times may apply. It is recommended that round ironed mortar joints be used when laying glazed bricks to protect the brick edges. Splits are made to order. We recommend hand cleaning for this range. Glazed bricks are made in NSW.



#### ACCENTS COLLECTION



# ACADEMY

The Academy range offers a strong dark palette of glazed bricks with dark blues and true blacks. These bricks have the unique timeless feel of tiles, and can be used both indoors and outdoors.

ALSO AVAILABLE IN 50MM SPLITS & SHAPES









**BRONZE SHEEN** 



SILVER SPARK



Glazed bricks are glazed on one stretcher face only. Single and double headers are available separately and need to be specified per project. Glazed shapes are available for more design possibilities. To view, visit our website **pghbricks.com.au**. Minimum order quantities and lead times may apply. It is recommended that round-ironed mortar joints be used when that round-ironed mortar joints be used when laying glazed bricks to protect the brick edges. Splits are made to order. We recommend hand cleaning for this range. Glazed bricks are made in NSW.









### ACCENTS COLLECTION

# SEASCAPE

With soft and cool tones of blue, grey, white and brown, this range offers a unique colour palette.

ALSO AVAILABLE IN 50MM SPLITS & SHAPES

# SCULTURED