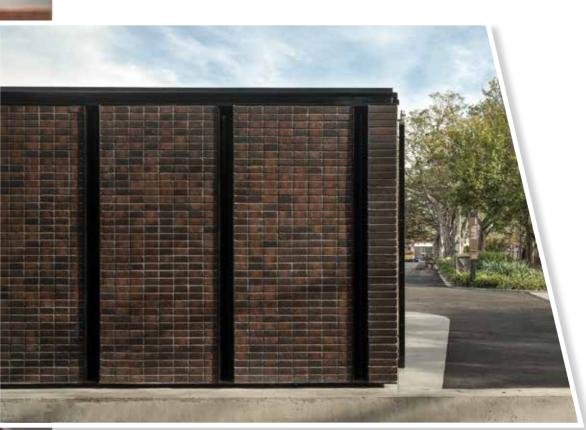

# URBAN ESSENCE

Taking a lead from the Dark & Stormy trend, the Urban Essence range offers a quietly restrained interpretation of the broody tonality of this highly sought-after style. Iron greys, midnight blues and bracken browns present an elegant and aspirational colour palette, tapping into the more deep and subtle nuances reflective of a darker aesthetic.

1

STREET, STREET, ST. 

BLACK ASH

EXP

STORM