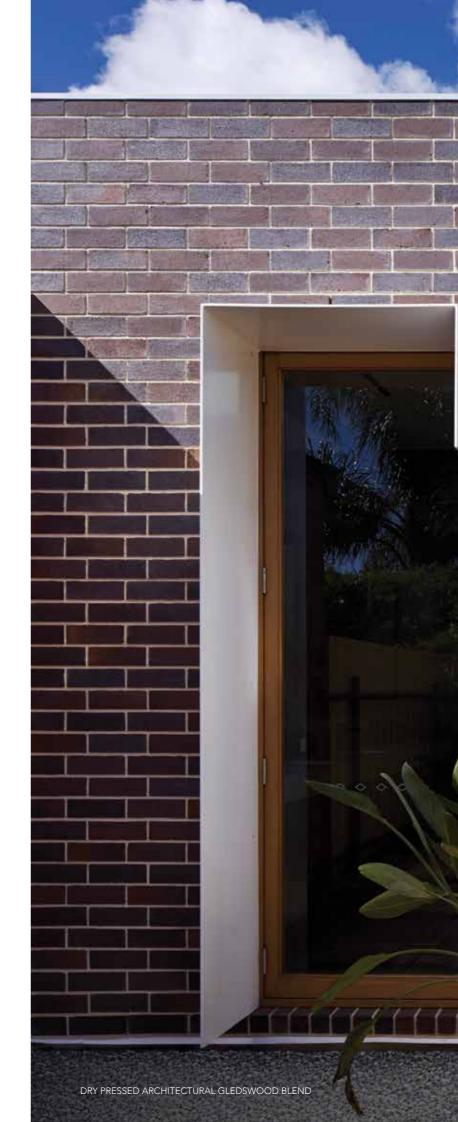

# DRY PRESSED ARCHITECTURAL

ORGANIC WHITE

MEGALONG VALLEY GREY

Dry Pressed products are made in NSW.

Our Dry Pressed Architectural bricks represent PGH's highest pinnacle of luxury and style in Australian-made clay brick products.

Exquisitly produced at state-of-the-art brick-making facilities using a time-honoured dry pressed method, this range presents with exceptional consistency of strength, dimensional accuracy and colour all the way through the brick. Produced under high compression, dry clay is pressed into individual moulds, which creates a magnificent, solid colour-through brick with sharp, clean and accurate edges.

Highly sought after and specified by architects, developers, quality builders and discerning home owners, the PGH™ Dry Pressed Architectural range is the choice for superior showpieces and builds in residential and commercial applications.