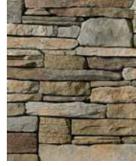

# DRESSED **FIELDSTONE**

The rugged look of Dressed Fieldstone stone cladding complements any natural environment. Its rich texture and range of colour enhance a multitude of architectural designs. 7

BUCKS COUNTY

CHARDONNAY

ECHO RIDGE

ASPEN

CHARDONNAY

PALISADES ANCIENT VILLA LEDGESTONE™

CHARDONNAY DRESSED FIELD

ECHO RIDGE

WINTERHAVEN™