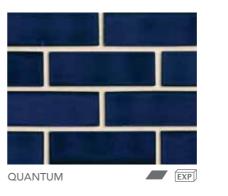

# ACADEMY

The Academy range offers a strong dark palette of glazed bricks with dark blues and true blacks. These bricks have the unique timeless feel of tiles, and can be used both indoors and outdoors.

ALSO AVAILABLE IN 50MM SPLITS & SHAPES

**BRONZE SHEEN** 

SILVER SPARK

Glazed bricks are glazed on one stretcher face only. Single and double headers are available separately and need to be specified per project. Glazed shapes are available for more design possibilities. To view, visit our website **pghbricks.com.au**. Minimum order quantities and lead times may apply. It is recommended that round-ironed mortar joints be used when that round-ironed mortar joints be used when laying glazed bricks to protect the brick edges. Splits are made to order. We recommend hand cleaning for this range. Glazed bricks are made in NSW.