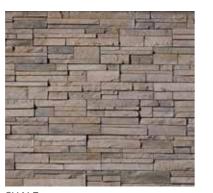

# SOUTHERN LEDGESTONE

Southern Ledgestone stone cladding offers a rugged and informal appeal with its rough texture and deliberate irregularity. Tight fitted or mortared, Southern Ledgestone can be used to achieve a number of unique looks.