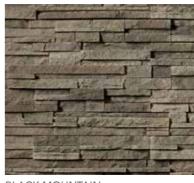

# **PRO-FIT® ALPINE** LEDGESTONE

Pro-Fit<sup>®</sup> Ledgestone stone cladding is a practical way to achieve a custom look. Small-scale, low relief stones are made meticulously bundled together to form modular components of equal heights. The component pieces feature a patented interlocking mortar groove for a secure adhesion without grouted joints.

# PRO-FIT<sup>®</sup> LEDGESTONE

Pro-Fit<sup>®</sup> Alpine Ledgestone stone cladding provides a rustic outdoor look that's easy to install. This precise, rugged ledgestone texture provides colour and shadow creation for a variety of design opportunities.

MOJAVE

PLATINUM

SOUTHWEST

SHALE