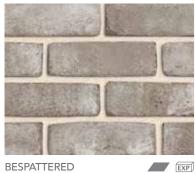

# HONESTLY ARTISAN

Especially designed for those who gravitate towards a modern interpretation of authenticity and unrestrained character, we present the raw and gritty Honestly Artisan range. With a unique artisan look and feel, this adaption of the classic Australian sandstock brick has been especially created with an imperfect, roughened surface texture and a highly desirable colour-through quality.

Available in three solid brick choices, we have Chalk - a highly sought-after warm white; Hessian - a natural brown grey; and Bespattered - an industrial mottled brown grey with a randomly splashed white coating.

CHALK

BESPATTERED

"The Honestly Artisan range is perfect for those with an appreciation for authenticity and craftsmanship but crave to create a uniquely custom, liveable masterpiece."