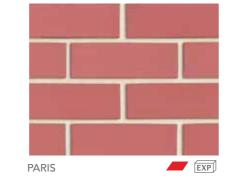

# VIBRANT

This range offers a bold colour palette of glazed bricks with striking reds, yellows, greens and much more. These bricks have an excess of personality, and can be used both indoors and outdoors. When used indoors these bricks can be laid on a thin mortar bed to achieve the look of tiles with the benefits of brick. They make an impressive statement and are perfect for high-end architectural projects and feature walls, or even kitchen splash backs.

ALSO AVAILABLE IN 50MM SPLITS & SHAPES

FIZZ

EXP

RHAPSODY

EXP JUILLIARD

Glazed bricks are glazed on one stretcher face only. Single and double headers are available separately and need to be specified per project. Glazed shapes are available for more design possibilities. To view, visit our website pghbricks.com.au. Minimum order quantities and lead times may apply. It is recommended that round ironed mortar joints be used when laying glazed bricks to protect the brick edges. Splits are made to order. We recommend hand cleaning for this range. Glazed bricks are made in NSW.