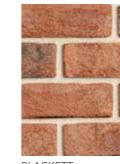

# CRAFTED **SANDSTOCKS**

Our Crafted Sandstock bricks honour an important part of our history, the traditional method of brick making. Only a handful of companies still make these 'Convict Bricks'.

Incredibly wet clay is dropped into large sawdust lined moulds to produce solid bricks with very individual rough and irregular textures and shapes, giving them their hand-made character and beautiful appearance. Fired in intermittent batch kilns, we can alternate the temperature to produce a variety of colours and tones, reminiscent of the very old down draught wood or coal fired kilns.

PGH™ Crafted Sandstock bricks are timeless in their look and feel and deliver a statement of Australian tradition and authenticity. Not unexpectedly, as a true brick representation, designs specifying this style of brick can transcend between modern interpretations of contemporary rustic architectural design whilst also being completely suited to achieving an authentic colonial period or traditional heritage look.

Crafted Sandstocks are made in NSW

PG

BLACKETT

EXP

ENDEAVOUR

BALMAIN

VAN GOGH

HONESTLY ARTISAN: BESPATTERED