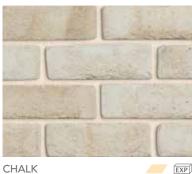

# HONESTLY ARTISAN

Especially designed for those who gravitate towards a modern interpretation of authenticity and unrestrained character, we present the raw and gritty Honestly Artisan range. With a unique artisan look and feel, this adaption of the classic Australian sandstock brick has been especially created with an imperfect, roughened surface texture and a highly desirable colour-through quality.

Available in three solid brick choices, we have Chalk - a highly sought-after warm white; Hessian - a natural brown grey; and Bespattered - an industrial mottled brown grey with a randomly splashed white coating.

CHALK

BESPATTERED

"The Honestly Artisan range is perfect for those with an appreciation for authenticity and craftsmanship but crave to create a uniquely custom, liveable masterpiece."