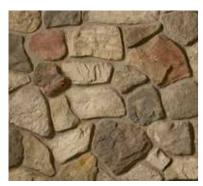

# DRESSED **FIELDSTONE**

The rugged look of Dressed Fieldstone stone cladding complements any natural environment. Its rich texture and range of colour enhance a multitude of architectural designs. 7

BUCKS COUNTY