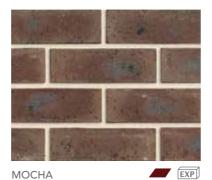

# ESSENTIALS

A mainstream selection of traditional style, with colours ranging from warm hues through to mid-tones with natural nuances.

KURRAJONG

JARRAH

**BROWN TERRAIN** 

382 -

EXP

\*\*\*\*\*\*