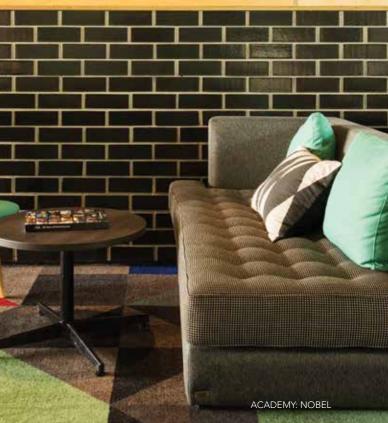

# ACADEMY

The Academy range offers a strong dark palette of glazed bricks with dark blues and true blacks. These bricks have the unique timeless feel of tiles, and can be used both indoors and outdoors.

ALSO AVAILABLE IN 50MM SPLITS & SHAPES

**BRONZE SHEEN** 

SILVER SPARK

Glazed bricks are glazed on one stretcher face only. Single and double headers are available separately and need to be specified per project. Glazed shapes are available for more design possibilities. To view, visit our website **pghbricks.com.au**. Minimum order quantities and lead times may apply. It is recommended that round-ironed mortar joints be used when that round-ironed mortar joints be used when laying glazed bricks to protect the brick edges. Splits are made to order. We recommend hand cleaning for this range. Glazed bricks are made in NSW.