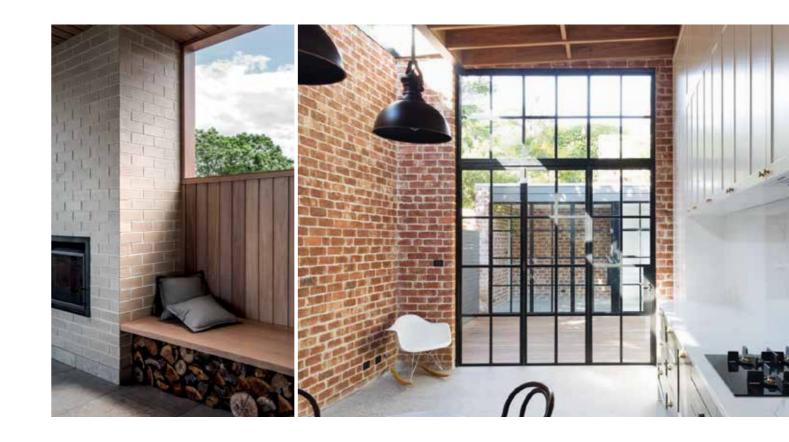

# DISTINCTIVELY MELBOURNE

The Distinctively Melbourne range offers a truly Victorian look and feel to any home. With a uniquely 'aged' look, these bricks can be used on both inner city builds and to achieve a richer, more resplendent statement. Often the choice for more of a majestic design.

Victoria

PGH™ Bricks 40

EXP

EAGLEMONT\*

ROUGE

GREY NUANCE

EXP

LABASSA