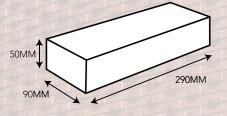

# DRY PRESSED ARCHITECTURAL LINEAR

The Dry Pressed Architectural Linear range is modular in design, available in a longer, slimmer 290mm x 90mm x 50mm size. The elongated and dramatic detail creates yet further architectural possibilities for striking and distinctive design features, accentuating the linearity of the facade. Dry Pressed Architectural Linears are exclusive and made to order. Contact PGH™ for more details.