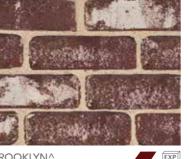

# MANHATTAN

INDUSTRIAL CHIC BRICKS

The Industrial Chic movement has fuelled the inspiration behind the creation of our bespoke, locally made Manhattan range of recycled-look and feel bricks.

The urban and raw Manhattan range is signified by bricks that have been purpose-made to take on the weathered and tumbled imperfections of intended knots, scratches and nicks and colour blending designed to bring to life an edgy, exposed brick wall look and feel.

But unlike many recycled brick products, the Manhattan range has been produced with today's modern technological advancements behind the crafted manufacturing process, ensuring these bricks deliver consistent strength, durability and longevity as well as the benefits of Exposure Grading that actual recycled bricks may not have.

CHELSEA^

^Made In South Australia.

EXP

BROOKLYN^

"The highly sought after Industrial Chic look and feel can be achieved with the cleverly crafted Manhattan Collection of recycled-look bricks."