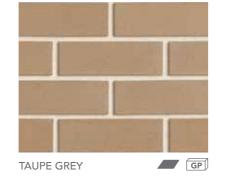

# ESSENTIALS

A mainstream selection of traditional style, with colours ranging from warm hues through to mid-tones with natural nuances.

KURRAJONG

JARRAH

**BROWN TERRAIN** 

382 -

EXP

\*\*\*\*\*\*