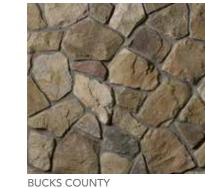

# COUNTRY LEDGESTONE

The extensive palette of installer friendly Country Ledgestone stone cladding differentiates one ledgestone from another. It also provides a more subtle blend of colour.

BUCKS COUNTY