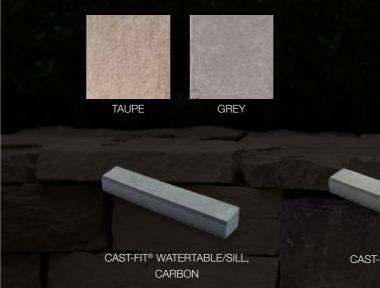

# ACCESSORIES

Finishes communicate the care and attention to detail afforded to designing dream homes and well-appointed places of business. The architectural stone trims offered in our Cultured Stone® portfolio are meticulously crafted to provide the perfect finishing touch to your project. After all, even the smallest trim piece can play an indispensable role in the larger narrative waiting to unfold.

### CULTURED STONE

FLAT TEXTURED CAPSTONES GREY, TAUPE (SHOWN)

> WATERTABLE/SILL GREY, TAUPE (SHOWN)

STAX SHARE SHE

CAST-FIT<sup>®</sup> WATERTABLE/SILL, INTAGLIO

CAST-FIT® WATERTABLE/SILL, VELLUM

S.C.