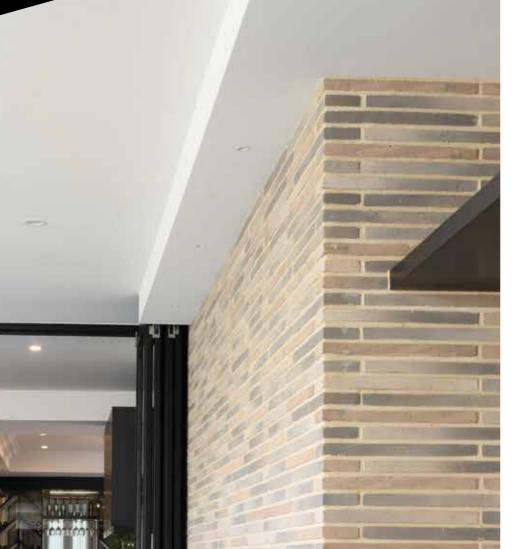

# DRY PRESSED ARCHITECTURAL LINEAR

The Dry Pressed Architectural Linear range is modular in design, available in a longer, slimmer 290mm x 90mm x 50mm size. The elongated and dramatic detail creates yet further architectural possibilities for striking and distinctive design features, accentuating the linearity of the facade. Dry Pressed Architectural Linears are exclusive and made to order. Contact PGH™ for more details.

EXP

Dry Pressed products are made in NSW.

MCGARVIE RED

TECTURAL LINEAR: MCGAR

"The elongated Linear brick provides architects with more possibilities to design, juxtaposing tradition with artistic, contemporary style."