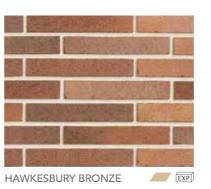

Minimum order quantities and lead times apply. Visit our website for further information pghbricks.com.au

DOUBLE BULLNOSE

PLINTH HEADER

SINGLE SQUINT

Dry Pressed products are made in NSW.

MCGARVIE RED

MEGALONG VALLEY GREY