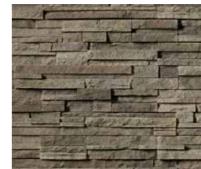

# SOUTHERN LEDGESTONE

Southern Ledgestone stone cladding offers a rugged and informal appeal with its rough texture and deliberate irregularity. Tight fitted or mortared, Southern Ledgestone can be used to achieve a number of unique looks.