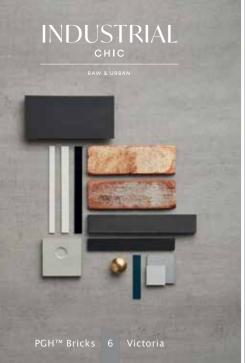

# MANHATTAN

INDUSTRIAL CHIC BRICKS

The Industrial Chic movement has fuelled the inspiration behind the creation of our bespoke, locally made Manhattan range of recycled-look and feel bricks.

The urban and raw Manhattan range is signified by bricks that have been purpose-made to take on the weathered and tumbled imperfections of intended knots, scratches and nicks and colour blending designed to bring to life an edgy, exposed brick wall look and feel.

But unlike many recycled brick products, the Manhattan range has been produced with today's modern technological advancements behind the crafted manufacturing process, ensuring these bricks deliver consistent strength, durability and longevity as well as the benefits of Exposure Grading that actual recycled bricks may not have.