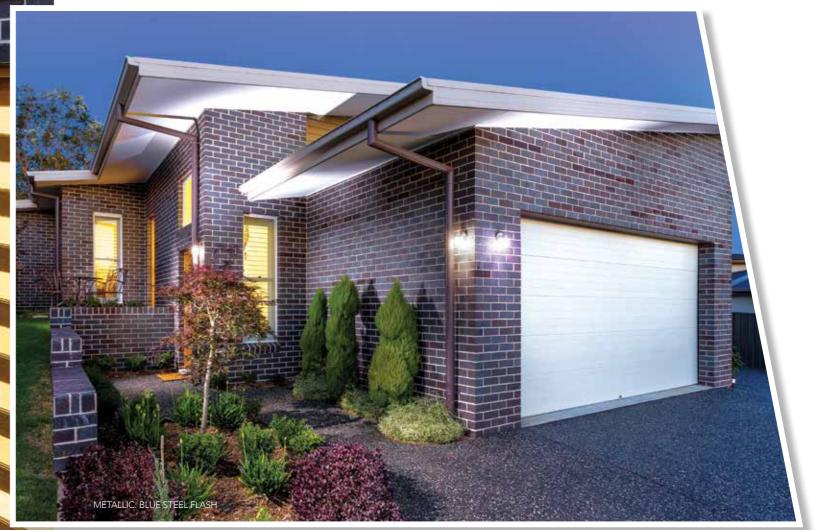

# METALLIC

The PGH™ Metallic range are a clay extruded, wirecut brick finished with a subtle metallic sheen to achieve a more opulent effect. Often used as the dominant façade surface in many modern residential designs, this popular brick can be used to achieve a diverse spectrum of design look and feels.

PGH<sup>™</sup> Metallic bricks were recently raised to a new level of fame when selected on The Block 2017 as the hero façade brick in the house rear extension by Sticks and Wombat. Used with a matching dark mortar, this particular look and feel became an overnight hit and now continues to be a highly sort after combination.

EXP

ONYX+

BLUE STEEL FLASH\*

MERCURY^

\*Made in NSW. ^Made in SA. +Made in QLD.

IETALLIC: BLUE STEEL FLASH

EXP