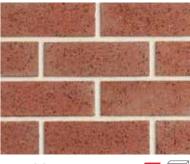

# ESSENTIALS

A mainstream selection of traditional style, with colours ranging from warm hues through to mid-tones with natural nuances.

KURRAJONG

JARRAH

**BROWN TERRAIN** 

382 -

EXP

\*\*\*\*\*\*