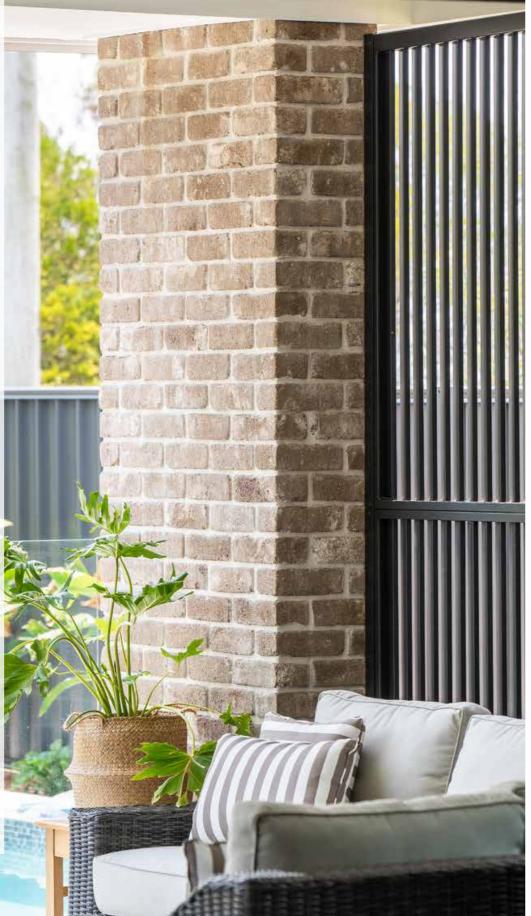

# DISTINCTIVELY MELBOURNE

The Distinctively Melbourne range offers a truly Victorian look and feel to any home. With a uniquely 'aged' look, these bricks can be used on both inner city builds and to achieve a richer, more resplendent statement. Often the choice for more of a majestic design.

Victoria

PGH™ Bricks 40

EXP

EAGLEMONT\*

ROUGE

GREY NUANCE

EXP

LABASSA