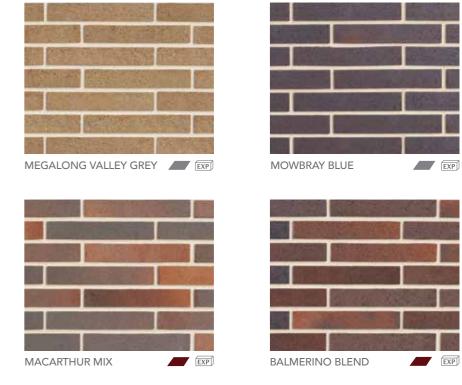

# DRY PRESSED ARCHITECTURAL

ORGANIC WHITE

MEGALONG VALLEY GREY

Dry Pressed products are made in NSW.

Our Dry Pressed Architectural bricks represent PGH's highest pinnacle of luxury and style in Australian-made clay brick products.

EXP HAWKESBURY BRONZE

MOWBRAY BLUE

EXP

BALMERINO BLEND

"The Dry Pressed Architectural range from PGH™ represents the epitome of luxury-end, clay brick-making excellence."

EXP

DRY PRESSED ARCHITECTURAL SPLITS: MOWBRAY BLUE

EXP

"A 50mm brick, known as a Split, can broaden design possibilities for creating something bespoke and differentiated from the norm."

Victoria