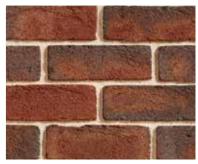

# CRAFTED **SANDSTOCKS**

Our Crafted Sandstock bricks honour an important part of our history, the traditional method of brick making. Only a handful of companies still make these 'Convict Bricks'.

Incredibly wet clay is dropped into large sawdust lined moulds to produce solid bricks with very individual rough and irregular textures and shapes, giving them their hand-made character and beautiful appearance. Fired in intermittent batch kilns, we can alternate the temperature to produce a variety of colours and tones, reminiscent of the very old down draught wood or coal fired kilns.

PGH™ Crafted Sandstock bricks are timeless in their look and feel and deliver a statement of Australian tradition and authenticity. Not unexpectedly, as a true brick representation, designs specifying this style of brick can transcend between modern interpretations of contemporary rustic architectural design whilst also being completely suited to achieving an authentic colonial period or traditional heritage look.

Crafted Sandstocks are made in NSW

PG

BLACKETT

EXP

ENDEAVOUR

BALMAIN

VAN GOGH

HONESTLY ARTISAN: BESPATTERED

JACKSON

EXP

CADMAN

EXP

WISEMAN

EXP

BALMORAL

EXP

"Raw authenticity and time-honoured, real brick character – these PGH™ Crafted Sandstocks have it in spades."