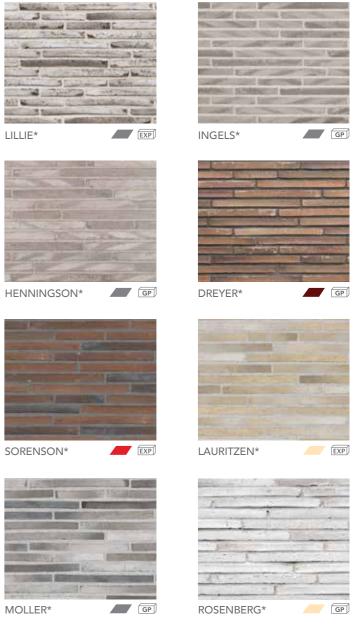

Morada

The Morada range, imported from Europe, boasts the highest end of luxury with the smoothest finishes in solid, colour-through brick products. This magnificent colour palette includes one of the most pure and freshest whites on the market, an intense matte black at the other end of the spectrum and two stunning neutrals in between in two of the most popular sophisticated neutral shades. Available in Standard size, Splits and in a slender Linear, this range epitomises a stunning architectural selection for achieving European style and elegance.

EXP

EXP

GRIS

GRIS

NERO\*

EXP

CENIZA

### LUXURY COLLECTION

"The finest blends of European clays have been sourced to curate the Morada Collection of sophisticated neutrals with superior smooth and consistent finishes."