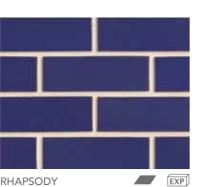

ALSO AVAILABLE IN 50MM SPLITS & SHAPES

FIZZ

EXP

RHAPSODY

EXP JUILLIARD

Glazed bricks are glazed on one stretcher face only. Single and double headers are available separately and need to be specified per project. Glazed shapes are available for more design possibilities. To view, visit our website pghbricks.com.au. Minimum order quantities and lead times may apply. It is recommended that round ironed mortar joints be used when laying glazed bricks to protect the brick edges. Splits are made to order. We recommend hand cleaning for this range. Glazed bricks are made in NSW.