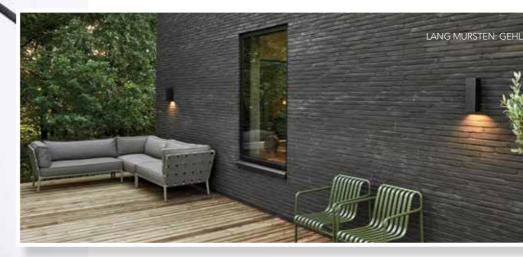

# LANG MURSTEN

There are custom design projects that require a brick out of the ordinary, something unique and aesthetically beautiful that has the ability to take on the raw beauty and authenticity of a clay, sustainable and environmentally sound product to the next level.

The Lang Mursten selection of exquisitely crafted, long format Danish bricks. The perfect infusion of cutting-edge design and practical functionality, these soft moulded exclusive format bricks are for those on the lookout for a material that is truly extraordinary.

EXP

DRY PRESSED ARCHITECTURAL SPLITS: MOWBRAY BLUE

EXP

"A 50mm brick, known as a Split, can broaden design possibilities for creating something bespoke and differentiated from the norm."

Victoria