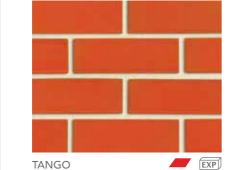

ALSO AVAILABLE IN 50MM SPLITS & SHAPES

FIZZ

EXP

RHAPSODY

EXP JUILLIARD

Glazed bricks are glazed on one stretcher face only. Single and double headers are available separately and need to be specified per project. Glazed shapes are available for more design possibilities. To view, visit our website pghbricks.com.au. Minimum order quantities and lead times may apply. It is recommended that round ironed mortar joints be used when laying glazed bricks to protect the brick edges. Splits are made to order. We recommend hand cleaning for this range. Glazed bricks are made in NSW.