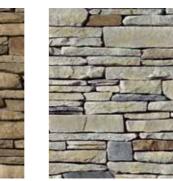

# SOUTHERN LEDGESTONE

Southern Ledgestone stone cladding offers a rugged and informal appeal with its rough texture and deliberate irregularity. Tight fitted or mortared, Southern Ledgestone can be used to achieve a number of unique looks.