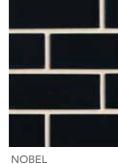

# ACADEMY

The Academy range offers a strong dark palette of glazed bricks with dark blues and true blacks. These bricks have the unique timeless feel of tiles, and can be used both indoors and outdoors.

ALSO AVAILABLE IN 50MM SPLITS & SHAPES

**BRONZE SHEEN** 

SILVER SPARK

Glazed bricks are glazed on one stretcher face only. Single and double headers are available separately and need to be specified per project. Glazed shapes are available for more design possibilities. To view, visit our website **pghbricks.com.au**. Minimum order quantities and lead times may apply. It is recommended that round-ironed mortar joints be used when that round-ironed mortar joints be used when laying glazed bricks to protect the brick edges. Splits are made to order. We recommend hand cleaning for this range. Glazed bricks are made in NSW.