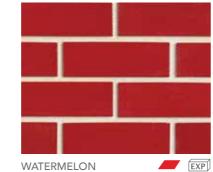

# VIBRANT

This range offers a bold colour palette of glazed bricks with striking reds, yellows, greens and much more. These bricks have an excess of personality, and can be used both indoors and outdoors. When used indoors these bricks can be laid on a thin mortar bed to achieve the look of tiles with the benefits of brick. They make an impressive statement and are perfect for high-end architectural projects and feature walls, or even kitchen splash backs.

ALSO AVAILABLE IN 50MM SPLITS & SHAPES

FIZZ

EXP

RHAPSODY

EXP JUILLIARD

Glazed bricks are glazed on one stretcher face only. Single and double headers are available separately and need to be specified per project. Glazed shapes are available for more design possibilities. To view, visit our website pghbricks.com.au. Minimum order quantities and lead times may apply. It is recommended that round ironed mortar joints be used when laying glazed bricks to protect the brick edges. Splits are made to order. We recommend hand cleaning for this range. Glazed bricks are made in NSW.