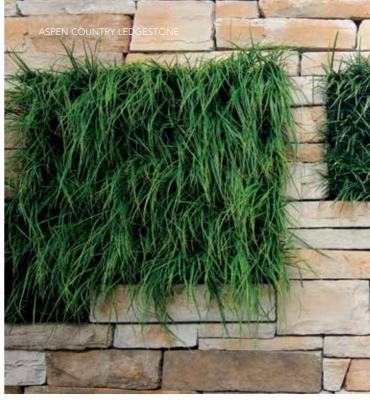

ASPEN SOUTHERN LEDGESTONE >

PGH™ Bricks 50 Victoria

# COUNTRY LEDGESTONE

The extensive palette of installer friendly Country Ledgestone stone cladding differentiates one ledgestone from another. It also provides a more subtle blend of colour.

BUCKS COUNTY

### CULTURED STONE

ASPEN SOUTHERN LEDGESTONE >

# SOUTHERN LEDGESTONE

Southern Ledgestone stone cladding offers a rugged and informal appeal with its rough texture and deliberate irregularity. Tight fitted or mortared, Southern Ledgestone can be used to achieve a number of unique looks.