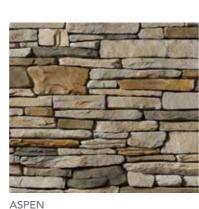

ASPEN SOUTHERN LEDGESTONE >

PGH™ Bricks 50 Victoria

### CULTURED STONE

ASPEN SOUTHERN LEDGESTONE >

# SOUTHERN LEDGESTONE

Southern Ledgestone stone cladding offers a rugged and informal appeal with its rough texture and deliberate irregularity. Tight fitted or mortared, Southern Ledgestone can be used to achieve a number of unique looks.