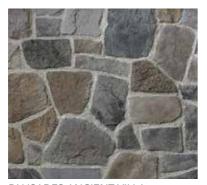

# SOUTHERN LEDGESTONE

Southern Ledgestone stone cladding offers a rugged and informal appeal with its rough texture and deliberate irregularity. Tight fitted or mortared, Southern Ledgestone can be used to achieve a number of unique looks.