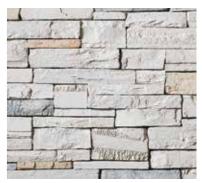

# COUNTRY LEDGESTONE

The extensive palette of installer friendly Country Ledgestone stone cladding differentiates one ledgestone from another. It also provides a more subtle blend of colour.

BUCKS COUNTY

WHITE OAK