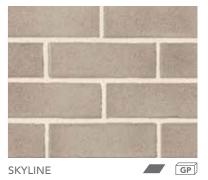

# MODERA PRO-FIT<sup>™</sup>

Our Modera Pro-Fit<sup>™</sup> range offers a practical way to achieve a tailored ledgestone look with small-scale, low relief stones. It's quick and easy to install because it isn't applied one stone at a time. Instead, the primary building blocks are groups of small stones meticulously bundled together to form modular components of equal height.

CARBON

INTAGLIO

VELLUM

WOLF CREEK

BLACK RUNDLE

ECHO RIDGE

SKYLINE