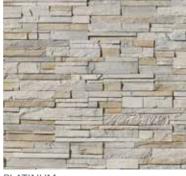

# **PRO-FIT® ALPINE** LEDGESTONE

Pro-Fit<sup>®</sup> Ledgestone stone cladding is a practical way to achieve a custom look. Small-scale, low relief stones are made meticulously bundled together to form modular components of equal heights. The component pieces feature a patented interlocking mortar groove for a secure adhesion without grouted joints.

MOJAVE

PLATINUM

SOUTHWEST

SHALE