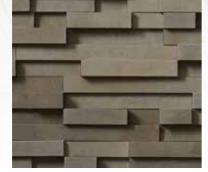

# SOUTHERN LEDGESTONE

Southern Ledgestone stone cladding offers a rugged and informal appeal with its rough texture and deliberate irregularity. Tight fitted or mortared, Southern Ledgestone can be used to achieve a number of unique looks.