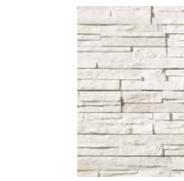

# MODERA PRO-FIT<sup>™</sup>

Our Modera Pro-Fit<sup>™</sup> range offers a practical way to achieve a tailored ledgestone look with small-scale, low relief stones. It's quick and easy to install because it isn't applied one stone at a time. Instead, the primary building blocks are groups of small stones meticulously bundled together to form modular components of equal height.

CARBON

INTAGLIO

VELLUM

WOLF CREEK

BLACK RUNDLE

ECHO RIDGE

SKYLINE