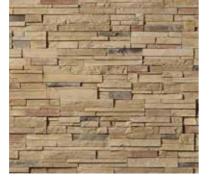

# MODERA PRO-FIT<sup>™</sup>

Our Modera Pro-Fit<sup>™</sup> range offers a practical way to achieve a tailored ledgestone look with small-scale, low relief stones. It's quick and easy to install because it isn't applied one stone at a time. Instead, the primary building blocks are groups of small stones meticulously bundled together to form modular components of equal height.

CARBON

INTAGLIO

VELLUM

WOLF CREEK

BLACK RUNDLE

ECHO RIDGE

SKYLINE