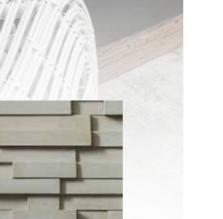

# DRY PRESSED ARCHITECTURAL

ORGANIC WHITE

MEGALONG VALLEY GREY

Dry Pressed products are made in NSW.

Our Dry Pressed Architectural bricks represent PGH's highest pinnacle of luxury and style in Australian-made clay brick products.

Exquisitly produced at state-of-the-art brick-making facilities using a time-honoured dry pressed method, this range presents with exceptional consistency of strength, dimensional accuracy and colour all the way through the brick. Produced under high compression, dry clay is pressed into individual moulds, which creates a magnificent, solid colour-through brick with sharp, clean and accurate edges.

Highly sought after and specified by architects, developers, quality builders and discerning home owners, the PGH™ Dry Pressed Architectural range is the choice for superior showpieces and builds in residential and commercial applications.