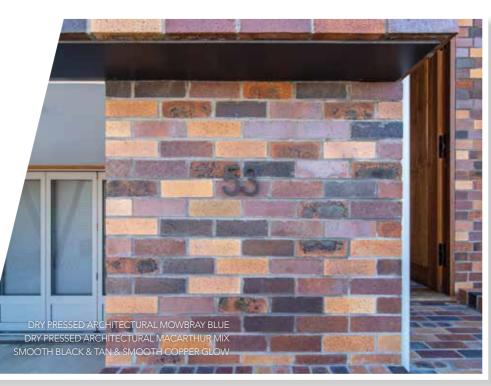

EXP HAWKESBURY BRONZE

MOWBRAY BLUE

EXP

BALMERINO BLEND

"The Dry Pressed Architectural range from PGH™ represents the epitome of luxury-end, clay brick-making excellence."