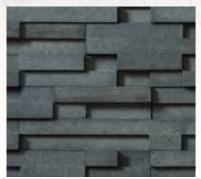

# MODERA PRO-FIT<sup>™</sup>

Our Modera Pro-Fit<sup>™</sup> range offers a practical way to achieve a tailored ledgestone look with small-scale, low relief stones. It's quick and easy to install because it isn't applied one stone at a time. Instead, the primary building blocks are groups of small stones meticulously bundled together to form modular components of equal height.

CARBON

INTAGLIO

VELLUM

WOLF CREEK

BLACK RUNDLE

ECHO RIDGE

SKYLINE