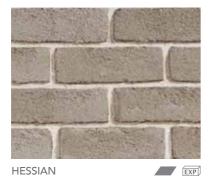

# HONESTLY ARTISAN

Especially designed for those who gravitate towards a modern interpretation of authenticity and unrestrained character, we present the raw and gritty Honestly Artisan range. With a unique artisan look and feel, this adaption of the classic Australian sandstock brick has been especially created with an imperfect, roughened surface texture and a highly desirable colour-through quality.

Available in three solid brick choices, we have Chalk - a highly sought-after warm white; Hessian - a natural brown grey; and Bespattered - an industrial mottled brown grey with a randomly splashed white coating.

These bricks have a certain gravelly charm about them that is highly valued by designers who seek products which enable a mood to be created that presents with integrity. Architects tend to describe these products as unashamedly genuine, unique and real.