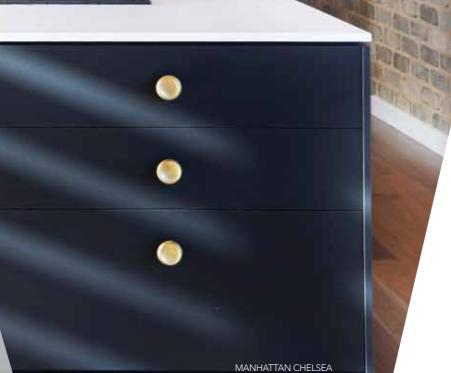

# MANHATTAN

INDUSTRIAL CHIC BRICKS

The Industrial Chic movement has fuelled the inspiration behind the creation of our bespoke, locally made Manhattan range of recycled-look and feel bricks.

The urban and raw Manhattan range is signified by bricks that have been purpose-made to take on the weathered and tumbled imperfections of intended knots, scratches and nicks and colour blending designed to bring to life an edgy, exposed brick wall look and feel.

But unlike many recycled brick products, the Manhattan range has been produced with today's modern technological advancements behind the crafted manufacturing process, ensuring these bricks deliver consistent strength, durability and longevity as well as the benefits of Exposure Grading that actual recycled bricks may not have.

CHELSEA^

^Made In South Australia.

EXP

BROOKLYN^

"The highly sought after Industrial Chic look and feel can be achieved with the cleverly crafted Manhattan Collection of recycled-look bricks."