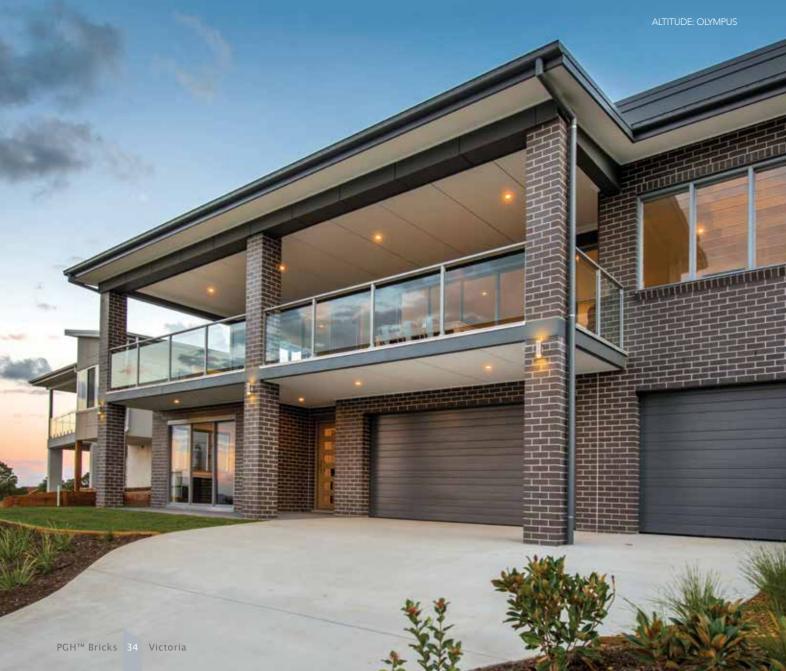

# ALTITUDE

As one of our most successful and popular ranges, Altitude clay bricks are a semi-glazed, wirecut finished brick product that provides texture and colour consistency. Created with a selection of on-trend colours, each brick colour has been named after an impressive pinnacle symbolic of the grandiose nature of awe-inspiring mountains, fitting of the premium nature of this quality product.

\*Made In NSW. ^Made In South Australia.

VESUVIUS^

EXP

^Made In New South Wales.

**CRUSHED GREY^** 