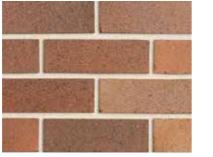

# ELAN

Elan offers a full suite of elegant, formal bricks. From red to dark brown greys, this range with its subtle textures is the perfect upgrade for a new home or commercial project.

BARWON\*

# ESSENTIALS

A mainstream selection of traditional style, with colours ranging from warm hues through to mid-tones with natural nuances.

KURRAJONG

JARRAH

**BROWN TERRAIN** 

382 -

EXP

\*\*\*\*\*\*