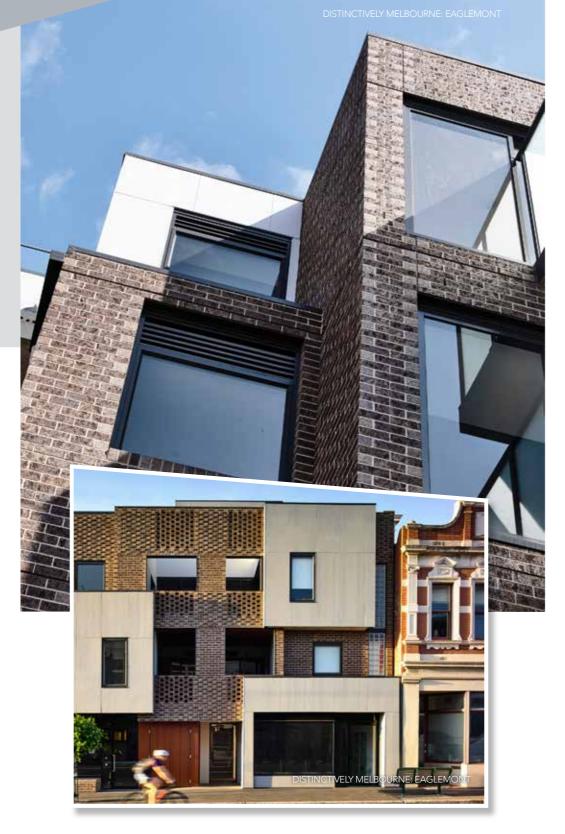

# DISTINCTIVELY MELBOURNE

The Distinctively Melbourne range offers a truly Victorian look and feel to any home. With a uniquely 'aged' look, these bricks can be used on both inner city builds and to achieve a richer, more resplendent statement. Often the choice for more of a majestic design.

Victoria

PGH™ Bricks 40

EXP

EAGLEMONT\*

ROUGE

GREY NUANCE

EXP

LABASSA