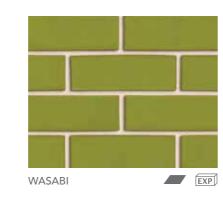

# VIBRANT

This range offers a bold colour palette of glazed bricks with striking reds, yellows, greens and much more. These bricks have an excess of personality, and can be used both indoors and outdoors. When used indoors these bricks can be laid on a thin mortar bed to achieve the look of tiles with the benefits of brick. They make an impressive statement and are perfect for high-end architectural projects and feature walls, or even kitchen splash backs.

ALSO AVAILABLE IN 50MM SPLITS & SHAPES

FIZZ

EXP

RHAPSODY

EXP JUILLIARD

Glazed bricks are glazed on one stretcher face only. Single and double headers are available separately and need to be specified per project. Glazed shapes are available for more design possibilities. To view, visit our website pghbricks.com.au. Minimum order quantities and lead times may apply. It is recommended that round ironed mortar joints be used when laying glazed bricks to protect the brick edges. Splits are made to order. We recommend hand cleaning for this range. Glazed bricks are made in NSW.