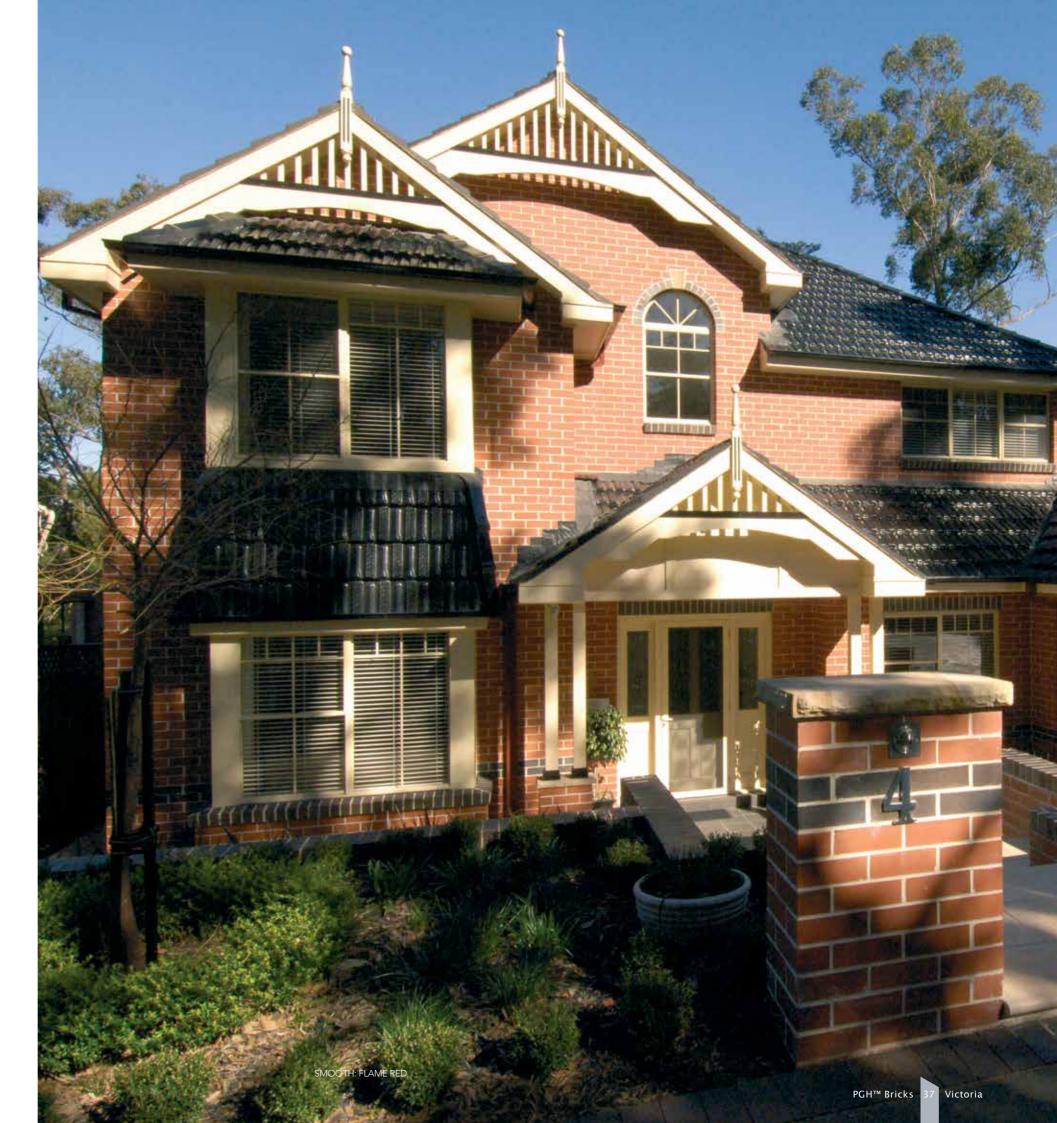

# DISTINCTIVELY MELBOURNE

The Distinctively Melbourne range offers a truly Victorian look and feel to any home. With a uniquely 'aged' look, these bricks can be used on both inner city builds and to achieve a richer, more resplendent statement. Often the choice for more of a majestic design.

Victoria

PGH™ Bricks 40

EXP

EAGLEMONT\*

ROUGE

GREY NUANCE

EXP

LABASSA