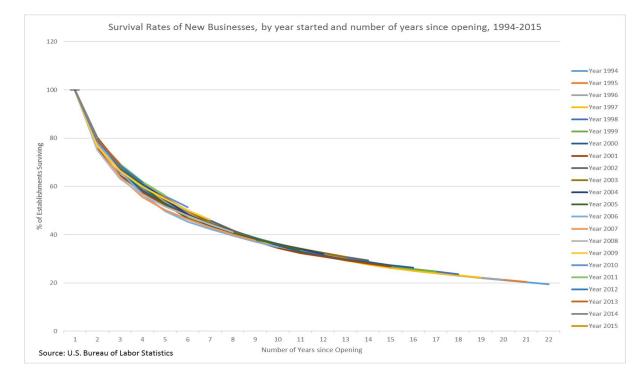

# Why Libraries?

The primary reason startups fail is due to a lack of market research (Investopedia, 2018)

Over 20% of startups fail within their first year! (BLS, 2017)