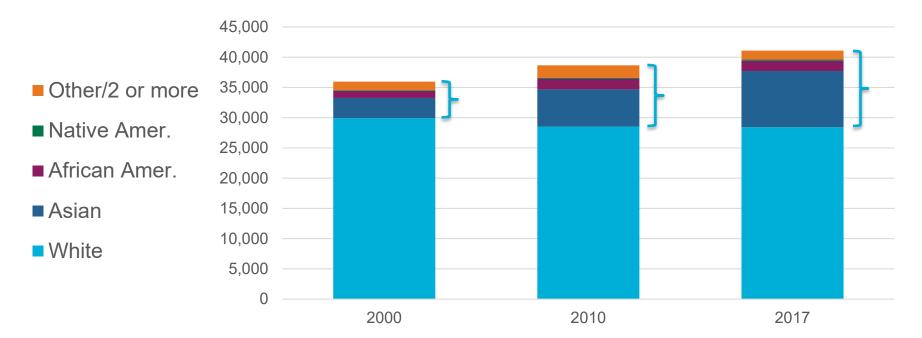

## **A Changing Community**

Source: 2000 and 2010 US Census; 2017 American Community Survey (factfinder.census.gov)