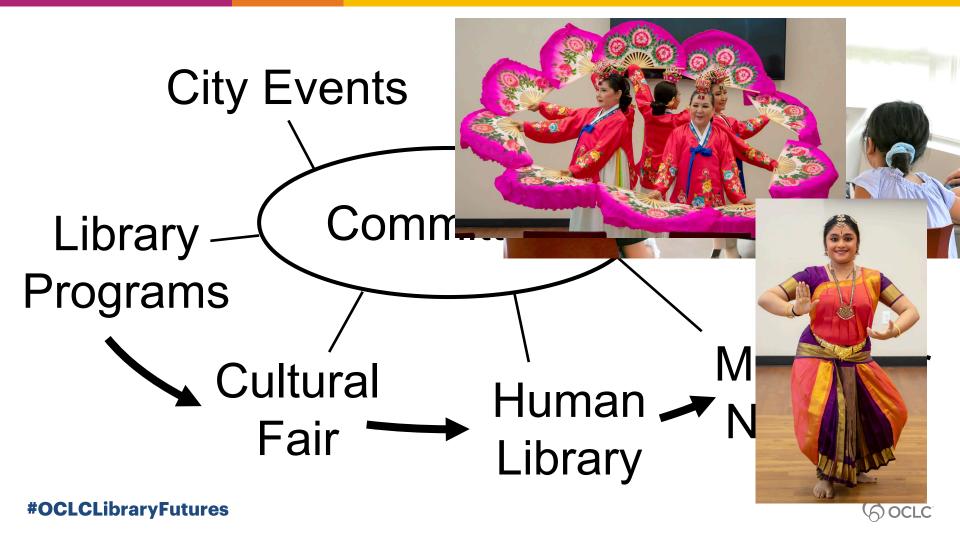

## **Cultural Committee**

# NEW RESIDENTS that's not for me"

## NEWCOMERS LONG-TIMERS

**#OCLCLibraryFutures** 