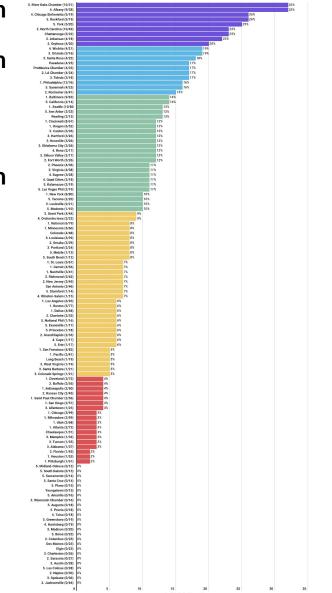

# **120 ORCHESTRAS** (%'s & #'s)

20%-32% Works per Season (9 orchestras) 15%-19% Works per Season (10 orchestras)

10%-14% Works per Season (24 orchestras)

5%-9% Works per Season (34 orchestras)

1%-4% Works per Season (18 orchestras)

0% Works per Season (24 orchestras)

% of works by women composers per season

8-12 Works per Season (8 orchestras) 5-6 Works per Season (11 orchestras)

2-3 Works per Season (32 orchestras)

1-2 Works per Season (44 orchestras)

0 Works per Season (25 orchestras)

**# of works** by women composers per season