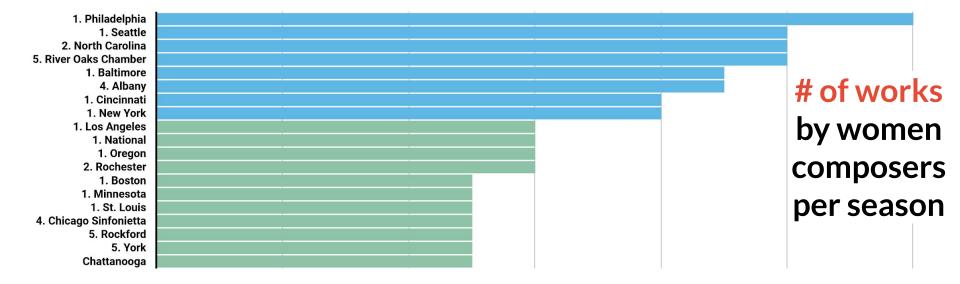

0% Works per Season (24 orchestras)

% of works by women composers per season

8-12 Works per Season (8 orchestras) 5-6 Works per Season (11 orchestras)

2-3 Works per Season (32 orchestras)

1-2 Works per Season (44 orchestras)

0 Works per Season (25 orchestras)

**# of works** by women composers per season