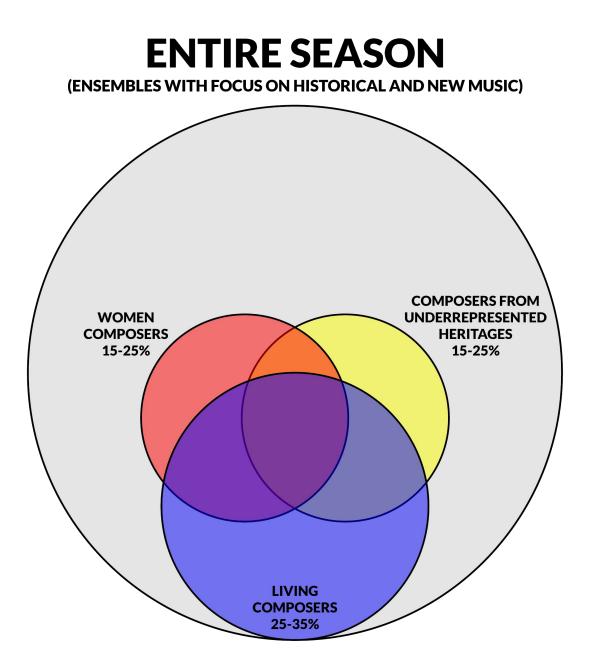

# 15%-25%-35%

# 15-25% **Women Composers** 15-25% **Underrepresented Heritages** 25-35% **Living Composers**