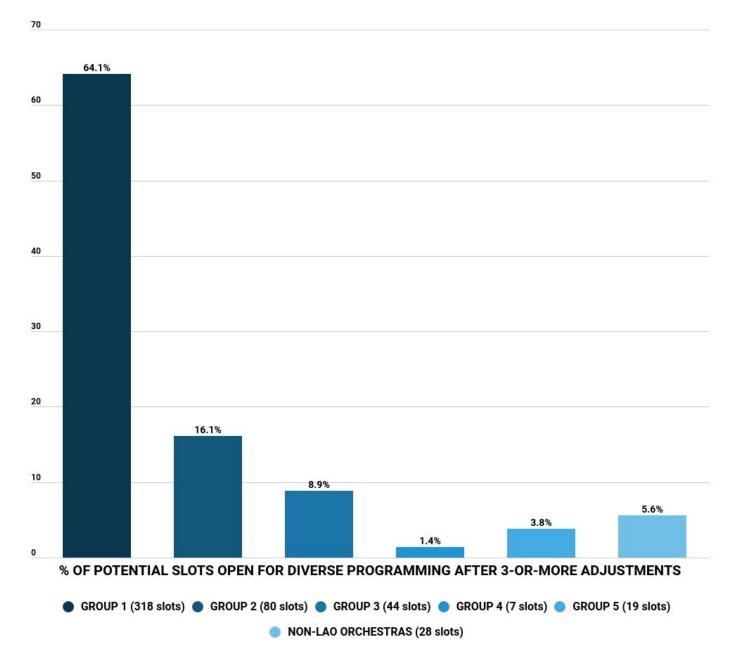

# **3-OR-MORE**

### Potential Open Slots if "3-or-More" is avoided

**Total: 496** Group 1: 318 Group 2: 80 Group 3: 44 **Group 4: 7** Group 5: 19 Non-LAO Orchestras: 28