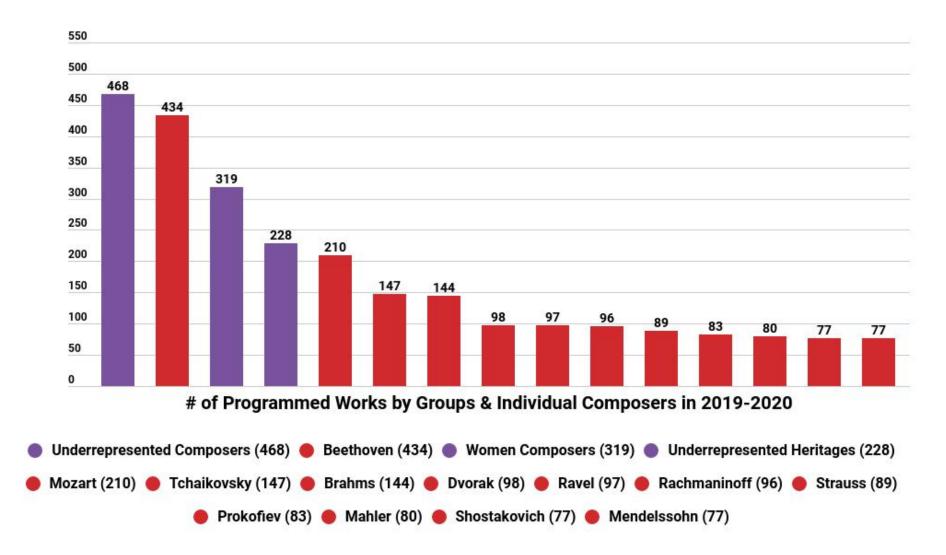

## DISTRIBUTION

WOMEN COMPOSERS UNDERREPRESENTED HERITAGES UNDERREPRESENTED COMPOSERS

### INSTITUTE for COMPOSER DIVERSITY DISTRIBUTION

| WOMEN<br>COMPOSERS | UNDERREPRESENTED<br>HERITAGES | UNDERREPRESENTED<br>COMPOSERS |
|--------------------|-------------------------------|-------------------------------|
| PROGRAMS           | PROGRAMS                      | PROGRAMS                      |
| 8%                 | 6%                            | 11%                           |
| TITLES             | TITLES                        | TITLES                        |
| 13%                | 10%                           | 19%                           |
| NAMES              | NAMES                         | NAMES                         |
| 18%                | 16%                           | 28%                           |

## **USUAL SUSPECTS**

**Performances of Works by** Ludwig van Beethoven: 434 (10.5%) Wolfgang Amadeus Mozart: 210 (5%) **Pyotr Tchaikovsky: 147 (3.5%) Johannes Brahms: 144 (3.5%)** Antonin Dvorak: 98 (2%) Sergei Rachmaninoff: 96 (2%) Maurice Ravel: 97 (2%) **Richard Strauss: 89 (2%)** Sergei Prokofiev: 83 (2%) Gustav Mahler: 80 (2%) Dmitri Shostakovich: 77 (2%) Felix Mendelssohn: 77 (2%)