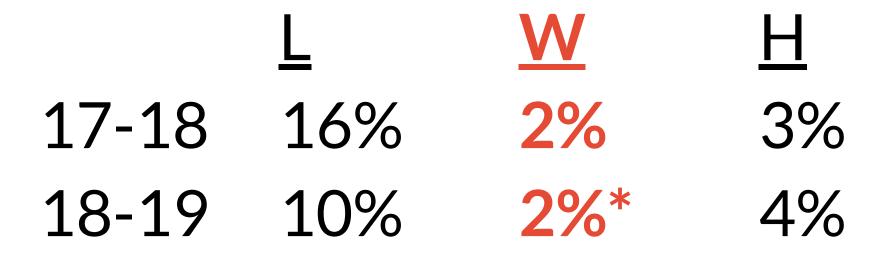

### **Philadelphia Orchestra**

## **Philadelphia Orchestra**

## **Philadelphia Orchestra**

|       | L   | W   | <u>H</u> |
|-------|-----|-----|----------|
| 17-18 | 16% | 2%  | 3%       |
| 18-19 | 10% | 2%* | 4%       |
| 19-20 | 22% | 16% | 8%       |