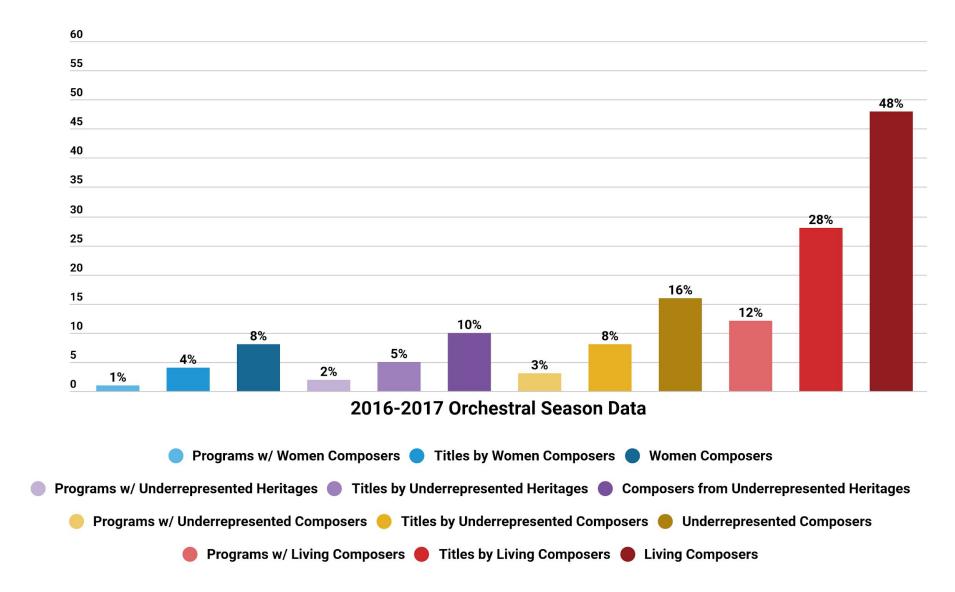

## **DISTRIBUTION** (Programs vs. Titles vs. Names)

## DISTRIBUTION

WOMEN COMPOSERS UNDERREPRESENTED HERITAGES UNDERREPRESENTED COMPOSERS

## DISTRIBUTION

#### WOMEN COMPOSERS

UNDERREPRESENTED HERITAGES UNDERREPRESENTED COMPOSERS

PROGRAMS

TITLES

NAMES

## DISTRIBUTION

WOMEN COMPOSERS UNDERREPRESENTED HERITAGES

PROGRAMS

6%

TITLES

UNDERREPRESENTED COMPOSERS

PROGRAMS

TITLES

13%

NAMES

NAMES

16%

### INSTITUTE for COMPOSER DIVERSITY DISTRIBUTION

| WOMEN<br>COMPOSERS | UNDERREPRESENTED<br>HERITAGES | UNDERREPRESENTED<br>COMPOSERS |
|--------------------|-------------------------------|-------------------------------|
| PROGRAMS           | PROGRAMS                      | PROGRAMS                      |
| 8%                 | 6%                            | 11%                           |
| TITLES             | TITLES                        | TITLES                        |
| 13%                | 10%                           | 19%                           |
| NAMES              | NAMES                         | NAMES                         |
| 18%                | 16%                           | 28%                           |