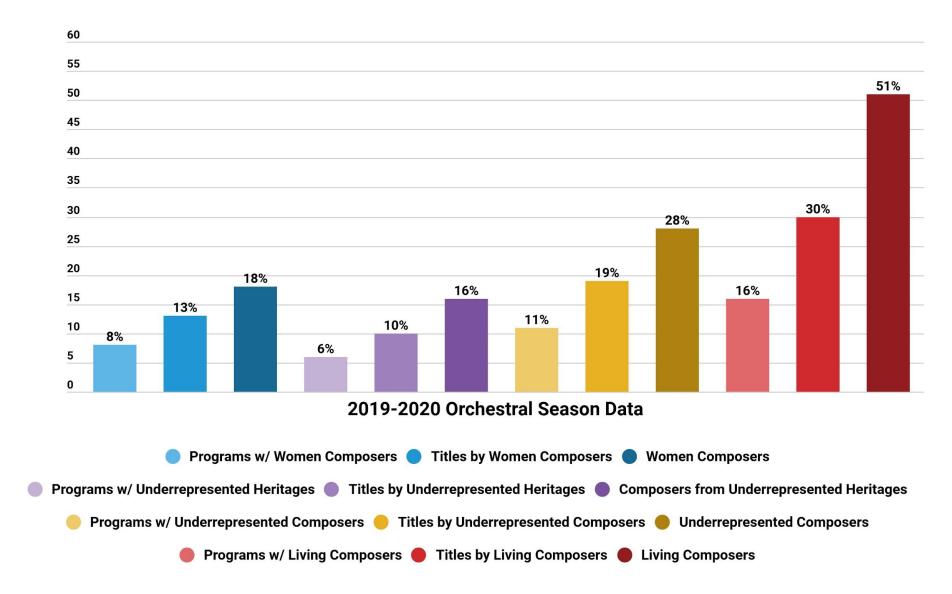

## **DISTRIBUTION** (Programs vs. Titles vs. Names)

## DISTRIBUTION

WOMEN COMPOSERS UNDERREPRESENTED HERITAGES UNDERREPRESENTED COMPOSERS

## DISTRIBUTION

#### WOMEN COMPOSERS

UNDERREPRESENTED HERITAGES UNDERREPRESENTED COMPOSERS

PROGRAMS

TITLES

NAMES

## DISTRIBUTION

WOMEN COMPOSERS UNDERREPRESENTED HERITAGES

PROGRAMS

6%

TITLES

UNDERREPRESENTED COMPOSERS

PROGRAMS

TITLES

13%

NAMES

NAMES

16%

### INSTITUTE for COMPOSER DIVERSITY DISTRIBUTION

| WOMEN<br>COMPOSERS | UNDERREPRESENTED<br>HERITAGES | UNDERREPRESENTED<br>COMPOSERS |
|--------------------|-------------------------------|-------------------------------|
| PROGRAMS           | PROGRAMS                      | PROGRAMS                      |
| 8%                 | 6%                            | 11%                           |
| TITLES             | TITLES                        | TITLES                        |
| 13%                | 10%                           | 19%                           |
| NAMES              | NAMES                         | NAMES                         |
| 18%                | 16%                           | 28%                           |