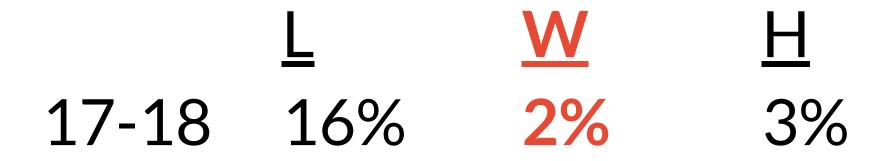

### **Philadelphia Orchestra**

## **Philadelphia Orchestra**

## **Philadelphia Orchestra**

|       | L   | W   | <u>H</u> |
|-------|-----|-----|----------|
| 17-18 | 16% | 2%  | 3%       |
| 18-19 | 10% | 2%* | 4%       |
| 19-20 | 22% | 16% | 8%       |