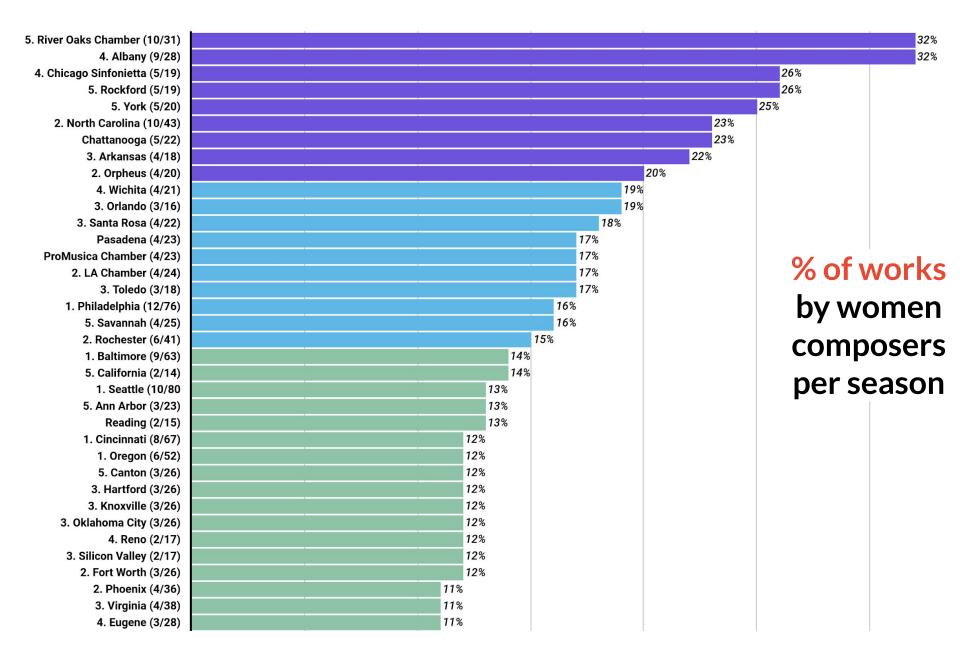

# **120 ORCHESTRAS** (%'s & #'s)

20%-32% Works per Season (9 orchestras) 15%-19% Works per Season (10 orchestras)

10%-14% Works per Season (24 orchestras)

5%-9% Works per Season (34 orchestras)

1%-4% Works per Season (18 orchestras)

0% Works per Season (24 orchestras)

% of works by women composers per season

8-12 Works per Season (8 orchestras) 5-6 Works per Season (11 orchestras)

2-3 Works per Season (32 orchestras)

1-2 Works per Season (44 orchestras)