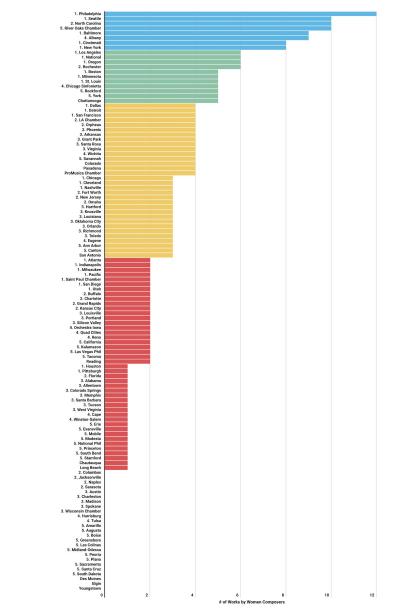

0% Works per Season (24 orchestras)

% of works by women composers per season

8-12 Works per Season (8 orchestras) 5-6 Works per Season (11 orchestras)

2-3 Works per Season (32 orchestras)

1-2 Works per Season (44 orchestras)

0 Works per Season (25 orchestras)

**# of works** by women composers per season