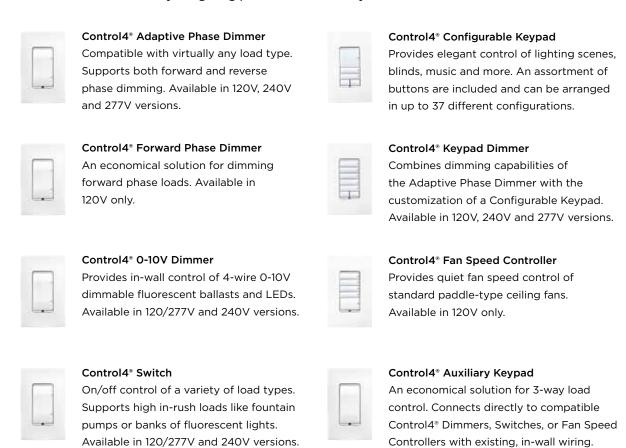

#### Wireless lighting controls

Control4 offers a full array of lighting products to meet any home and business owner's needs.

#### Control4® Wired Keypad with Configurable Buttons

Elegantly controls lights, scenes, blinds, music and more. An assortment of buttons are included and can be arranged in up to 37 configurations.