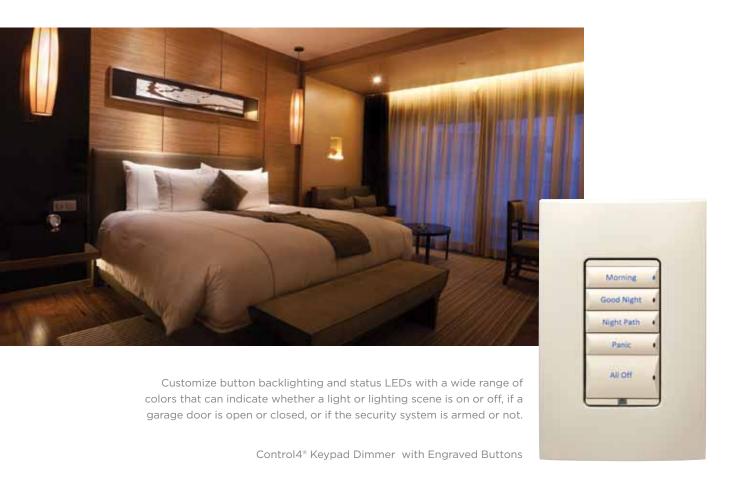

#### Master control in every room

Your kids work hard all day to turn on every light in the house. Now you can turn them all off in one touch, right from your bedside table—or even your smart phone. A "Goodnight" scene turns off all lights in the house and ensures that exterior lights are turned on to keep unwanted visitors at bay.

If your little ones wake in the middle of the night, smart motion sensors will trigger a path to the bathroom or kitchen, automatically. Pre-set at 30%, the lighting path will be suitably soft and sufficient with no need to walk from room to room in order to flip a switch.

Lighting can even be used for an added level of assurance. If you hear a suspicious noise, one touch of the "Panic" button activates every light in the home while flashing exterior lights.