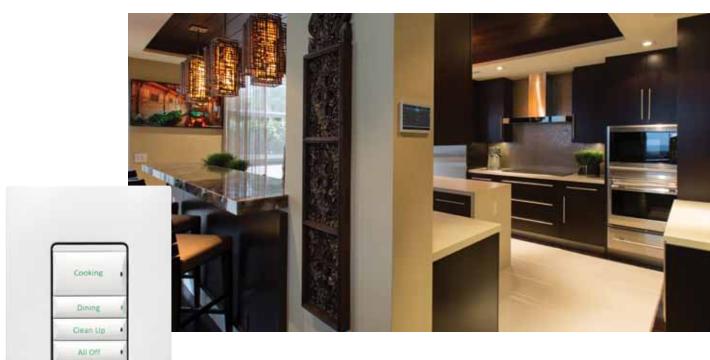

An elegant keypad replaces an unsightly bank of light switches to provide easy one-touch control of activity-based scenes. "Cooking," for example, turns on lighting underneath the overhead cabinets and over the island to make food prep easy. A "Dining" button activates ambient, dimmed lighting from flush mounted-ceiling fixtures, and triggers the island and track lighting for a perfect entertaining atmosphere every time. Plus, it's easy to control music or turn the whole room off with one touch.

With Custom Button Engraving, everyone will know what each button does. Plus, built-in sensors change the button brightness depending on the lighting of the room, so they're always perfectly lit.

Control4® Configurable Keypad with Engraved Buttons