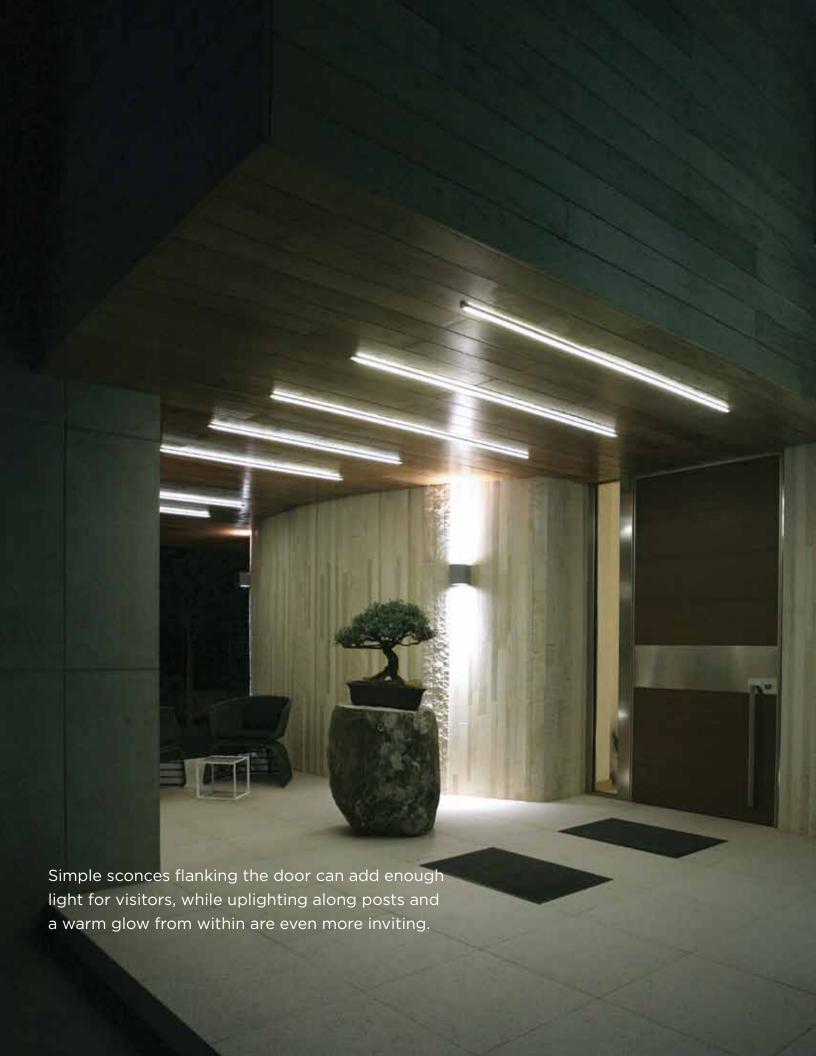

#### A well-lit welcome

Returning home after a long day in the office? How's this for a warm—and smart—welcome? From your car, activate a lighting path from the garage to the kitchen so you can focus on carrying in the groceries instead of fumbling for a light switch or stumbling up a stair.

With the Control4® MyHome app on your iOS or Android device, one touch of the "Entry" button creates a lighting path into the kitchen and disarms the security system so entry is effortless. Or while you're on your way home, use the MyHome app\* to ensure your driveway is illuminated and ready by activating a lighting path from the front gate to the garage.