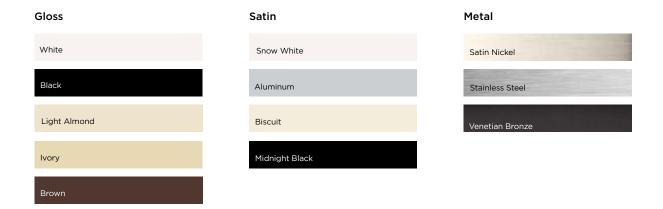

#### Color and finish options

Control4® Wireless and Panelized Lighting Controls are available in a wide variety of colors and finishes.