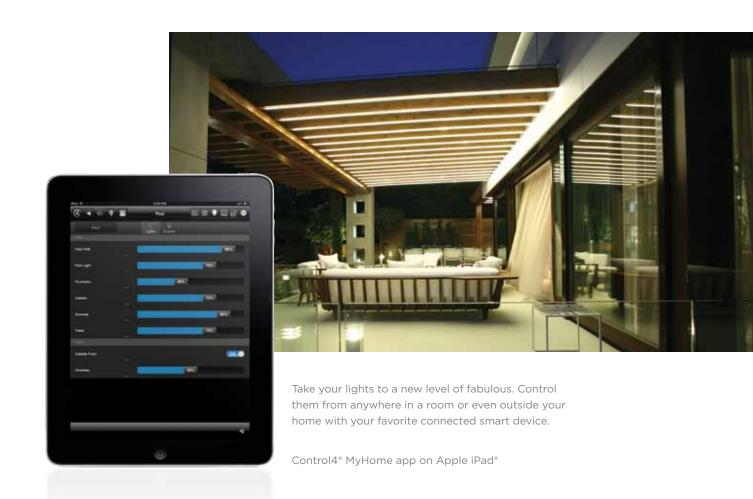

Using an iPad with MyHome, just ignite the "Magic" in one touch of a button. Or individually control pool lighting, path lighting and accent lighting for trees and fountains.