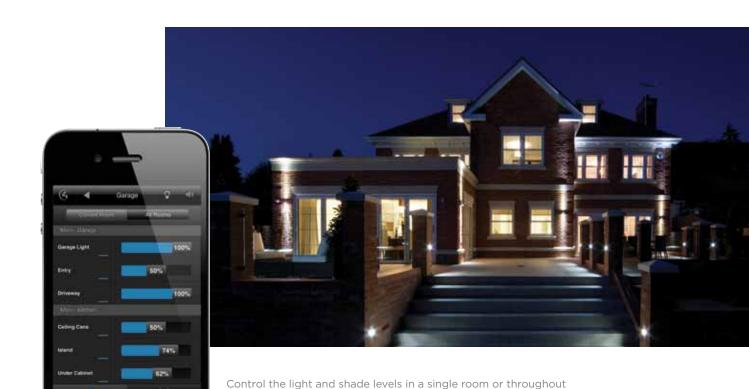

your whole home using a remote control, in-wall touch screen, portable touch screen, or even your smart phone or tablet.

Control4® MyHome app on Apple iPhone®