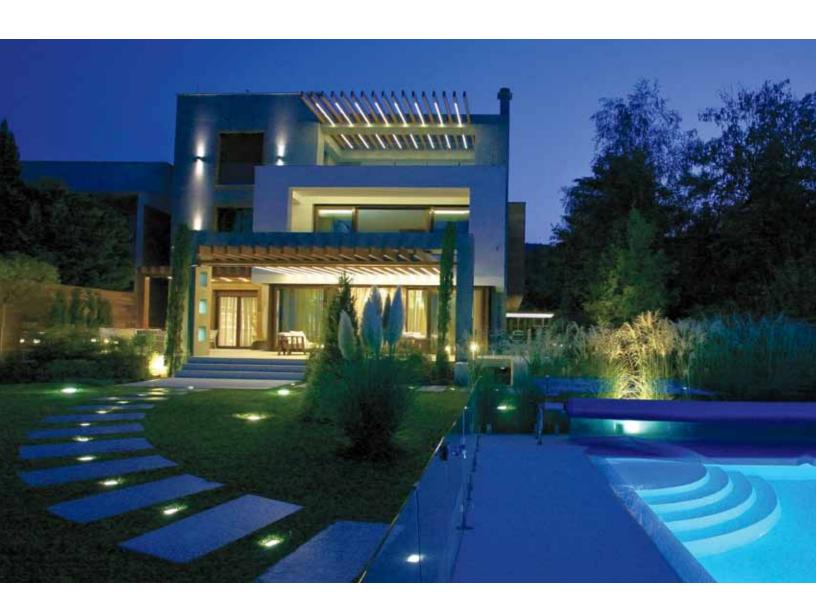

### Illuminate the impossibly fantastic

Beautify the exterior of your home with a magical outdoor environment at evening time. Exterior lights for pathways, pools, and trees create incredible drama for the ultimate entertainer. Subtle patios, glittering fountains, and sculptural trees all get a boost from the lighting design of your dreams.

Using an iPad with MyHome, just ignite the "Magic" in one touch of a button. Or individually control pool lighting, path lighting and accent lighting for trees and fountains.