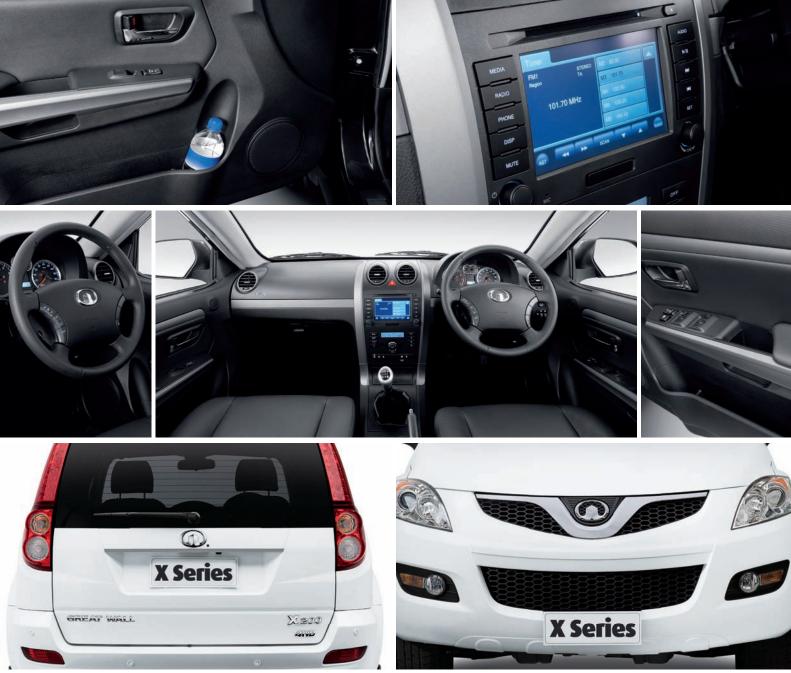

# Great 4WD

**Great**Torque on Demand.

**Great**Manual & Auto.

**Great**Dual Airbags.

Great

Auto Wipers.

**Great**Bluetooth.

**Great**Petrol & Diesel.

**Great**Sound System.

**Great**DVD Player.

Great Warranty.

Great

**Great**Roadside Assist
Programme.

Leather trim.

Great

Great

Great
Auto Headlights.

**X** Series

**Great**ESC. **Great** 

ABS.

X Series 4WD.

X200 Diesel. X200 Diesel Automatic. Titanium White Pearl Black Sky Silver