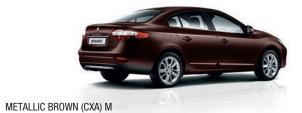

# **PRIVILEGE**

The Renault Fluence Privilège embodies elegance and comfort. The interior features rich black leather upholstery, a BOSE® audio system and R-Link Enhanced Satellite Navigation system with 7" touchscreen and turn-by-turn instructions. Exterior highlights include an electric sunroof, chrome door strips and 17" Pragma alloy wheels.

### **KEY FEATURES**

- Black leather upholstery
- Front and rear curtain airbags
- Rear parking sensors & rear view camera
- Bluetooth® phone pairing with audio streaming
- 4 speaker, 4 tweeter BOSE® audio system with subwoofer, AM/FM, single CD, MP3, auxiliary and USB input with fingertip controls
- R-Link Enhanced Satellite Navigation system with 7" touchscreen and turn-by-turn instructions
- Electric sunroof
- Assisted parking brake
- 17" Pragma alloy wheels