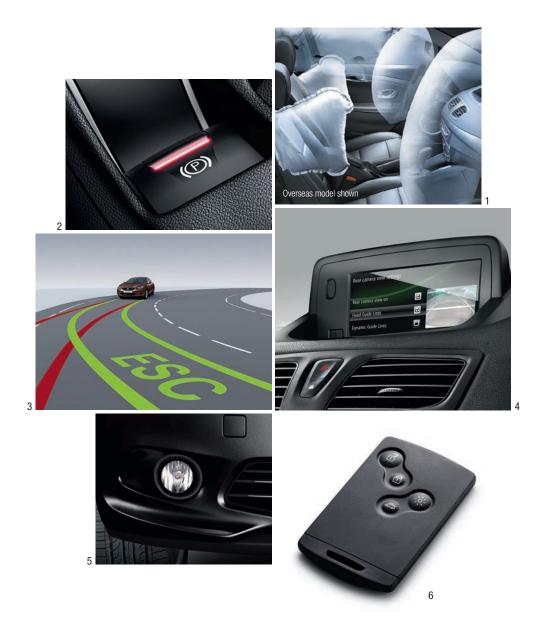

But it doesn't end there. To ensure you're always in the safest hands, the Fluence comes with front, rear and curtain airbags, ABS, Emergency Brake Assist, Electronic Brake-force Distribution and Electronic Stability Control for maximum control and confidence. And to help with parking and hidden objects, the Renault Fluence has been built with rear parking sensors with a camera\* – it's like having eyes in the back of your head.

### **SAFETY TECHNOLOGY**

- 1. Curtain airbags
  2. Assisted parking brake
  3. Electronic Stability Control (ESC)
  4. Rear parking sensors with camera\*
  5. Front fog lights
- 6. Remote central locking with Renault Smart Key Card