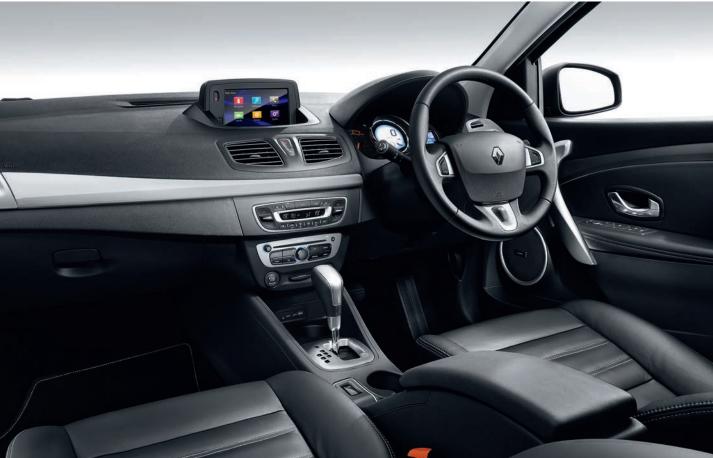

- Cruise control with speed limiter
   Bluetooth® phone pairing with audio streaming
   Digital speedometer
   R-Link Enhanced Satellite

Navigation system with 7" touchscreen and turn-by-turn instructions\*

5. Premium BOSE® audio system\*

# **COMFORT**

- 3. Electric sunroof\*
- 4. Automatic windscreen wipers with rain sensor
- 5. Rear seat air conditioning
- 6. Black leather upholstery\*

**STORAGE** 

Dual zone climate control air conditioning
 Adjustable seating

holders

<sup>3.</sup> Cup holders

<sup>4.</sup> Centre console with armrest

<sup>5.</sup> Boot space