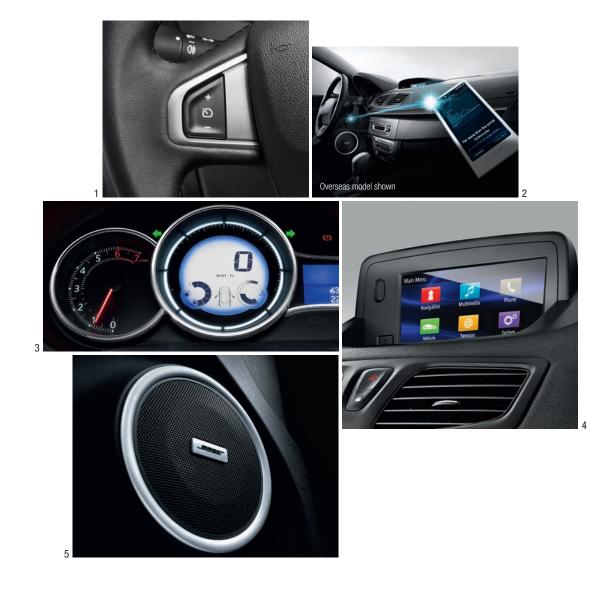

- Cruise control with speed limiter
   Bluetooth® phone pairing with audio streaming
   Digital speedometer
   R-Link Enhanced Satellite

Navigation system with 7" touchscreen and turn-by-turn instructions\*

5. Premium BOSE® audio system\*