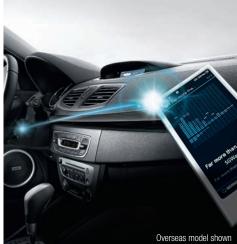

- Cruise control with speed limiter
   Bluetooth® phone pairing with audio streaming
   Digital speedometer
   R-Link Enhanced Satellite

Navigation system with 7" touchscreen and turn-by-turn instructions\*