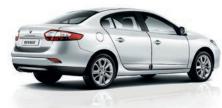

# **DYNAMIQUE**

For smooth style and affordable quality features, the Renault Fluence Dynamique is a discerning choice. It features dark charcoal cloth upholstery with the luxurious touch of leather on the steering wheel and gear knob and 16" Eptius alloy wheels. Interior controls 

### **KEY FEATURES**

- Front and rear curtain airbags
- 4 speaker, 2 tweeter audio system with AM/FM, single CD, MP3 player and fingertip controls
- audio streaming
- 16" Eptius alloy wheels
- Front fog lights
- Tailored floor mats
- Dark charcoal cloth upholstery
- Flat folding 60:40 split rear seats
- Multimedia connection box (auxiliary input and USB support)