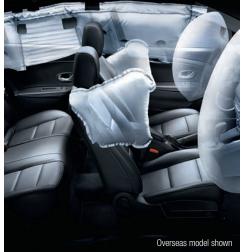

But it doesn't end there. To ensure you're always in the safest hands, the Fluence comes with front, rear and curtain airbags, ABS, Emergency Brake Assist, Electronic Brake-force Distribution and Electronic Stability Control for maximum control and confidence. And to help with parking and hidden objects, the Renault Fluence has been built with rear parking sensors with a camera\* – it's like having eyes in the back of your head.

### **SAFETY TECHNOLOGY**

- 1. Curtain airbags
  2. Assisted parking brake
  3. Electronic Stability Control (ESC)
  4. Rear parking sensors with camera\*
  5. Front fog lights
- 6. Remote central locking with Renault Smart Key Card

### **KEY FEATURES**

- Front and rear curtain airbags
- 4 speaker, 2 tweeter audio system with AM/FM, single CD, MP3 player and fingertip controls
- audio streaming
- 16" Eptius alloy wheels
- Front fog lights
- Tailored floor mats
- Dark charcoal cloth upholstery
- Flat folding 60:40 split rear seats
- Multimedia connection box (auxiliary input and USB support)

### **KEY FEATURES**

- Black leather upholstery
- Front and rear curtain airbags
- Rear parking sensors & rear view camera
- Bluetooth® phone pairing with audio streaming
- 4 speaker, 4 tweeter BOSE® audio system with subwoofer, AM/FM, single CD, MP3, auxiliary and USB input with fingertip controls
- R-Link Enhanced Satellite Navigation system with 7" touchscreen and turn-by-turn instructions
- Electric sunroof
- Assisted parking brake
- 17" Pragma alloy wheels