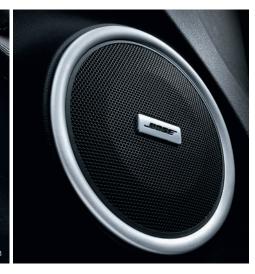

5. Premium BOSE® audio system\*

### **KEY FEATURES**

- Black leather upholstery
- Front and rear curtain airbags
- Rear parking sensors & rear view camera
- Bluetooth® phone pairing with audio streaming
- 4 speaker, 4 tweeter BOSE® audio system with subwoofer, AM/FM, single CD, MP3, auxiliary and USB input with fingertip controls
- R-Link Enhanced Satellite Navigation system with 7" touchscreen and turn-by-turn instructions
- Electric sunroof
- Assisted parking brake
- 17" Pragma alloy wheels