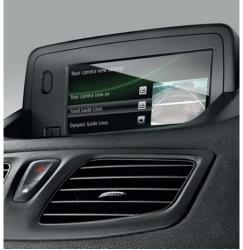

But it doesn't end there. To ensure you're always in the safest hands, the Fluence comes with front, rear and curtain airbags, ABS, Emergency Brake Assist, Electronic Brake-force Distribution and Electronic Stability Control for maximum control and confidence. And to help with parking and hidden objects, the Renault Fluence has been built with rear parking sensors with a camera\* – it's like having eyes in the back of your head.

### **SAFETY TECHNOLOGY**

- 1. Curtain airbags
  2. Assisted parking brake
  3. Electronic Stability Control (ESC)
  4. Rear parking sensors with camera\*
  5. Front fog lights
- 6. Remote central locking with Renault Smart Key Card