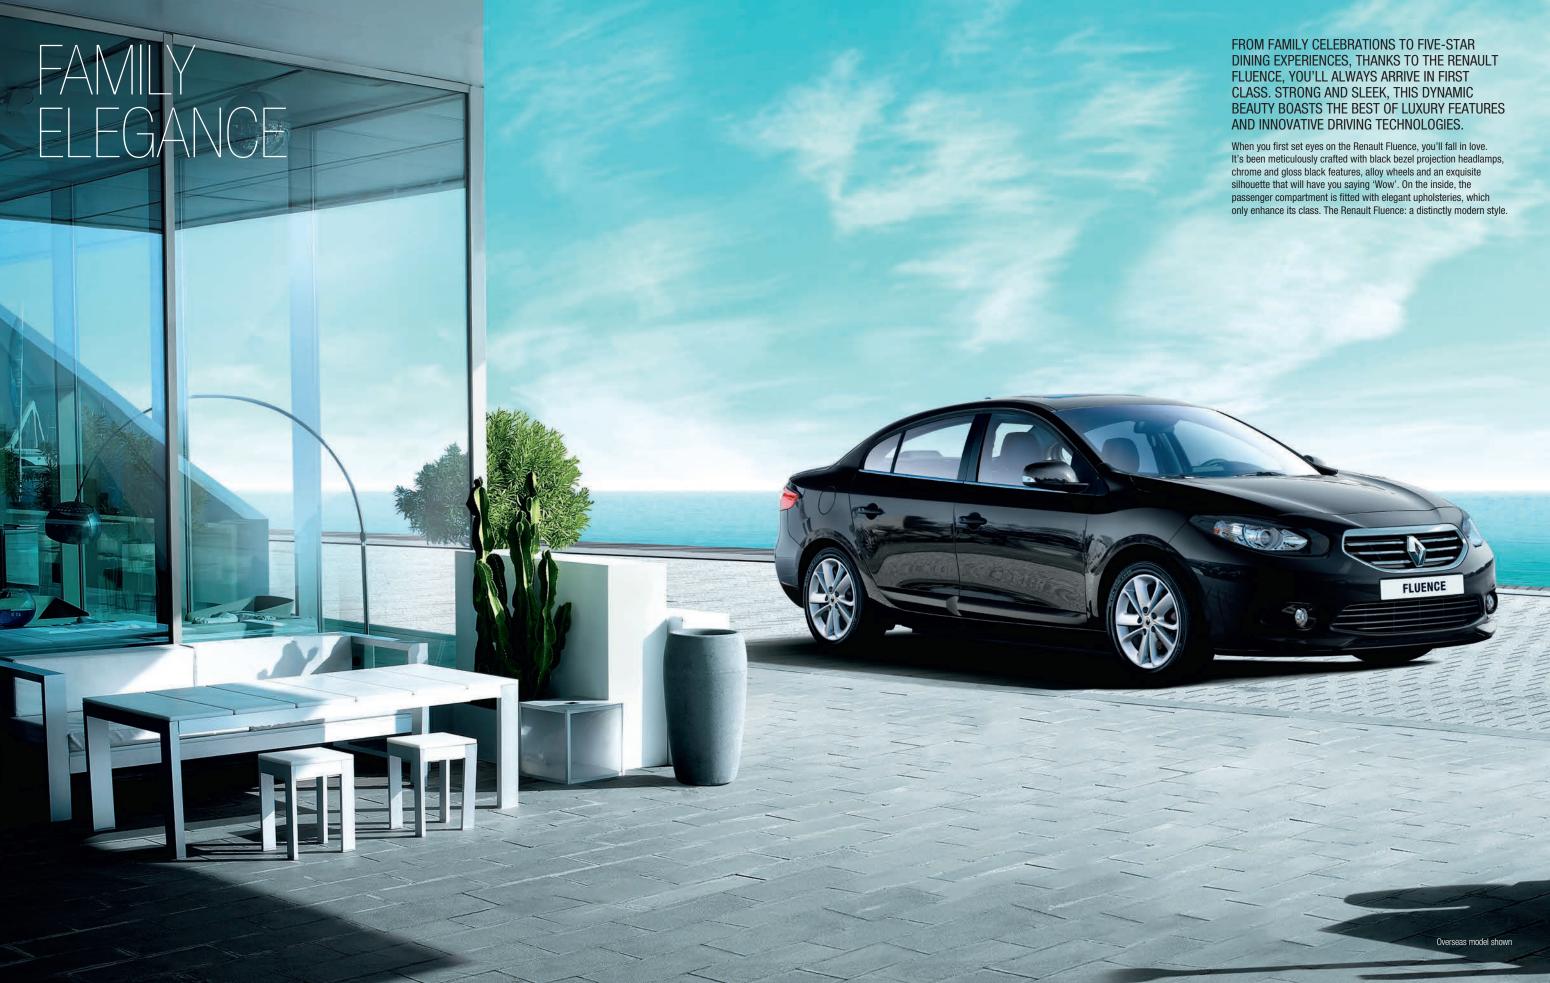

# SAFETY MEETS STYLE



THE RENAULT FLUENCE IS THE PERFECT COMBINATION OF CUTTING-EDGE DESIGN AND NEXT-GENERATION SAFETY FEATURES. THANKS TO ITS AUTOMATIC CONTINUOUSLY VARIABLE TRANSMISSION (CVT), YOU WILL ENJOY ALL THE COMFORT OF A SMOOTH, ECONOMICAL DRIVE FOR EVEN GREATER CONTROL. THE RENAULT FLUENCE ALSO HAS AN ASSISTED PARKING BRAKE THAT TURNS OFF AUTOMATICALLY WHEN YOU PULL AWAY AND IS APPLIED WHEN STATIONARY — MAKING LIGHT WORK OF RESTARTS ON BOTH HILLS AND FLAT ROADS.

But it doesn't end there. To ensure you're always in the safest hands, the Fluence comes with front, rear and curtain airbags, ABS, Emergency Brake Assist, Electronic Brake-force Distribution and Electronic Stability Control for maximum control and confidence. And to help with parking and hidden objects, the Renault