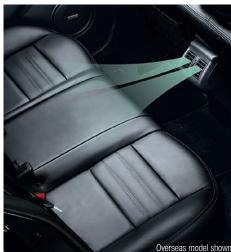

But it doesn't end there. To ensure you're always in the safest hands, the Fluence comes with front, rear and curtain airbags, ABS, Emergency Brake Assist, Electronic Brake-force Distribution and Electronic Stability Control for maximum control and confidence. And to help with parking and hidden objects, the Renault Fluence has been built with rear parking sensors with a camera\* – it's like having eyes in the back of your head.

### **SAFETY TECHNOLOGY**

- 1. Curtain airbags
  2. Assisted parking brake
  3. Electronic Stability Control (ESC)
  4. Rear parking sensors with camera\*
  5. Front fog lights
- 6. Remote central locking with Renault Smart Key Card