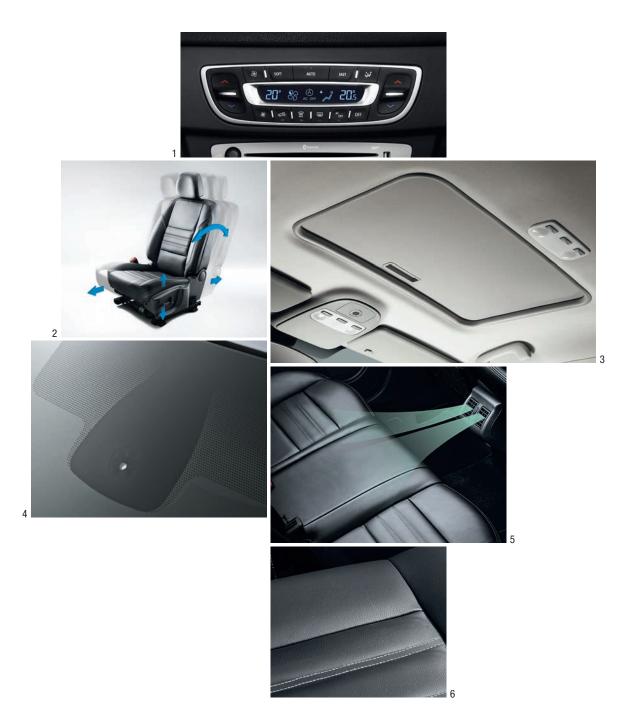

# **COMFORT**

- 3. Electric sunroof\*
- 4. Automatic windscreen wipers with rain sensor
- 5. Rear seat air conditioning
- 6. Black leather upholstery\*

**STORAGE** 

Dual zone climate control air conditioning
 Adjustable seating

holders

<sup>3.</sup> Cup holders

<sup>4.</sup> Centre console with armrest

<sup>5.</sup> Boot space