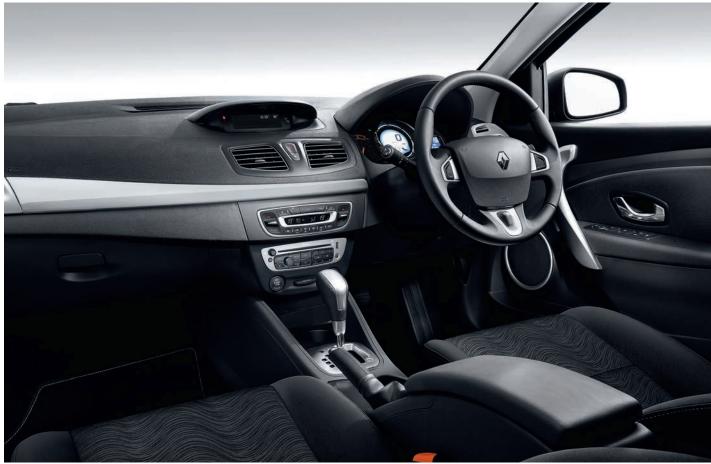

- Cruise control with speed limiter
   Bluetooth® phone pairing with audio streaming
   Digital speedometer
   R-Link Enhanced Satellite

Navigation system with 7" touchscreen and turn-by-turn instructions\*

5. Premium BOSE® audio system\*