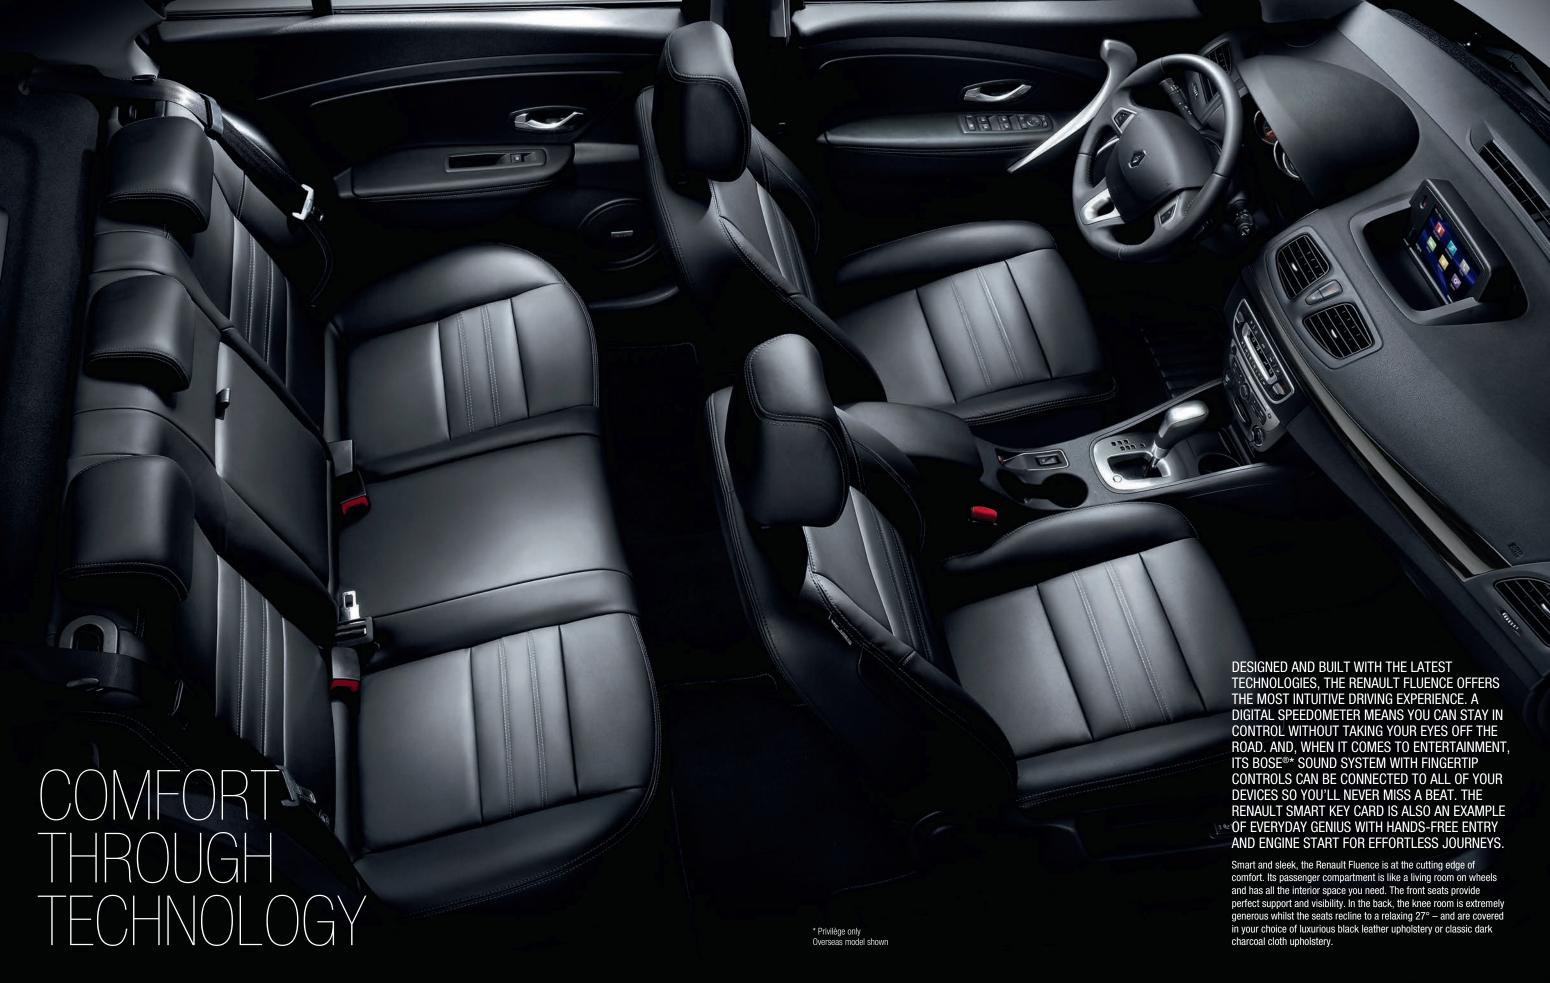

# SAFETY MEETS STYLE

THE RENAULT FLUENCE IS THE PERFECT COMBINATION OF CUTTING-EDGE DESIGN AND NEXT-GENERATION SAFETY FEATURES. THANKS TO ITS AUTOMATIC CONTINUOUSLY VARIABLE TRANSMISSION (CVT), YOU WILL ENJOY ALL THE COMFORT OF A SMOOTH, ECONOMICAL DRIVE FOR EVEN GREATER CONTROL. THE RENAULT FLUENCE ALSO HAS AN ASSISTED PARKING BRAKE THAT TURNS OFF AUTOMATICALLY WHEN YOU PULL AWAY AND IS APPLIED WHEN STATIONARY — MAKING LIGHT WORK OF RESTARTS ON BOTH HILLS AND FLAT ROADS.

But it doesn't end there. To ensure you're always in the safest hands, the Fluence comes with front, rear and curtain airbags, ABS, Emergency Brake Assist, Electronic Brake-force Distribution and Electronic Stability Control for maximum control and confidence. And to help with parking and hidden objects, the Renault Fluence has been built with rear parking sensors with a camera\* – it's like having eyes in the back of your head.

# **COMFORT**

- 3. Electric sunroof\*
- 4. Automatic windscreen wipers with rain sensor
- 5. Rear seat air conditioning
- 6. Black leather upholstery\*

**STORAGE** 

Dual zone climate control air conditioning
 Adjustable seating

holders

<sup>3.</sup> Cup holders

<sup>4.</sup> Centre console with armrest

<sup>5.</sup> Boot space