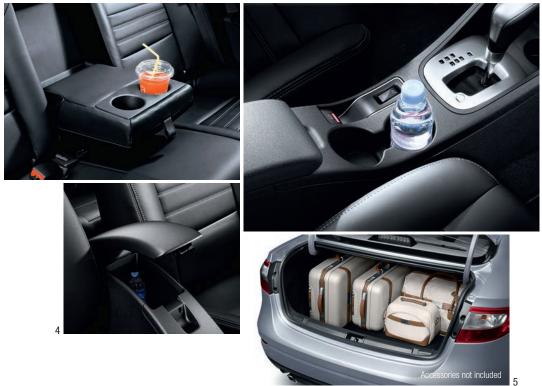

# **COMFORT**

- 3. Electric sunroof\*
- 4. Automatic windscreen wipers with rain sensor
- 5. Rear seat air conditioning
- 6. Black leather upholstery\*

**STORAGE** 

Dual zone climate control air conditioning
 Adjustable seating

holders

<sup>3.</sup> Cup holders

<sup>4.</sup> Centre console with armrest

<sup>5.</sup> Boot space