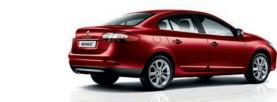

# **PRIVILEGE**

The Renault Fluence Privilège embodies elegance and comfort. The interior features rich black leather upholstery, a BOSE® audio system and R-Link Enhanced Satellite Navigation system with 7" touchscreen and turn-by-turn instructions. Exterior highlights include an electric sunroof, chrome door strips and 17" Pragma alloy wheels.

### **KEY FEATURES**

- Black leather upholstery
- Front and rear curtain airbags
- Rear parking sensors & rear view camera
- Bluetooth® phone pairing with audio streaming
- 4 speaker, 4 tweeter BOSE® audio system with subwoofer, AM/FM, single CD, MP3, auxiliary and USB input with fingertip controls
- R-Link Enhanced Satellite Navigation system with 7" touchscreen and turn-by-turn instructions
- Electric sunroof
- Assisted parking brake
- 17" Pragma alloy wheels