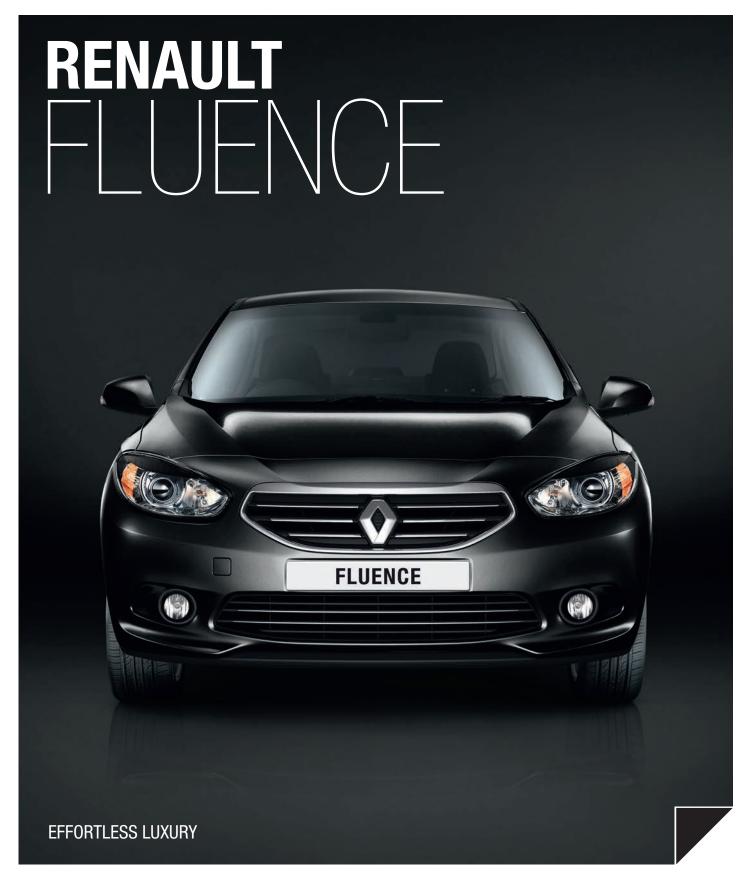

# SAFETY MEETS STYLE



THE RENAULT FLUENCE IS THE PERFECT COMBINATION OF CUTTING-EDGE DESIGN AND NEXT-GENERATION SAFETY FEATURES. THANKS TO ITS AUTOMATIC CONTINUOUSLY VARIABLE TRANSMISSION (CVT), YOU WILL ENJOY ALL THE COMFORT OF A SMOOTH, ECONOMICAL DRIVE FOR EVEN GREATER CONTROL. THE RENAULT FLUENCE ALSO HAS AN ASSISTED PARKING BRAKE THAT TURNS OFF AUTOMATICALLY WHEN YOU PULL AWAY AND IS APPLIED WHEN STATIONARY — MAKING LIGHT WORK OF RESTARTS ON BOTH HILLS AND FLAT ROADS.

But it doesn't end there. To ensure you're always in the safest hands, the Fluence comes with front, rear and curtain airbags, ABS, Emergency Brake Assist, Electronic Brake-force Distribution and Electronic Stability Control for maximum control and confidence. And to help with parking and hidden objects, the R