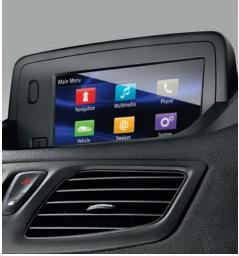

- Cruise control with speed limiter
   Bluetooth® phone pairing with audio streaming
   Digital speedometer
   R-Link Enhanced Satellite

Navigation system with 7" touchscreen and turn-by-turn instructions\*

# **PRIVILEGE**

The Renault Fluence Privilège embodies elegance and comfort. The interior features rich black leather upholstery, a BOSE® audio system and R-Link Enhanced Satellite Navigation system with 7" touchscreen and turn-by-turn instructions. Exterior highlights include an electric sunroof, chrome door strips and 17" Pragma alloy wheels.

### **KEY FEATURES**

- Black leather upholstery
- Front and rear curtain airbags
- Rear parking sensors & rear view camera
- Bluetooth® phone pairing with audio streaming
- 4 speaker, 4 tweeter BOSE® audio system with subwoofer, AM/FM, single CD, MP3, auxiliary and USB input with fingertip controls
- R-Link Enhanced Satellite Navigation system with 7" touchscreen and turn-by-turn instructions
- Electric sunroof
- Assisted parking brake
- 17" Pragma alloy wheels