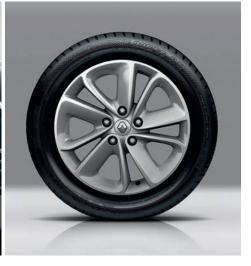

assists you to always be in control of your speed.



FLAT FOLDING 60:40 SPLIT REAR SEATS

In the Renault Fluence, you can feel at ease that there will be room for all sorts of luggage and equipment for that special getaway. There's plenty of space for stowing luggage in the boot and, if that's not enough, you can always fold down one or both of the 60:40 split rear seats to fit in longer items and create a great deal more stowing space.



BLUETOOTH® PHONE PAIRING WITH AUDIO STREAMING Bluetooth® technology in every Renault Fluence model allows you to wirelessly connect your smartphone to the vehicle for hands-free mobile usage or to stream your music and playlists. You can also play music via USB or auxiliary input and control play from the

fingertip controls near your steering wheel.



ALLOY WHEELS

The Renault Fluence is connected to the road with the latest in alloy wheel design and technology. Its stylish 16" Eptius or 17" Pragma alloy wheels have a fresh and modern design with solid, lightweight alloy construction.



ELECTRONIC STABILITY CONTROL (ESC) Electronic Stability Control is a standard across the

Renault Fluence range. It uses a number of sensors to detect even momentary loss of driver control and immediately applies individual brakes to the required wheel, to keep the vehicle on the road and get your journey safely back on course. ESC helps in many unexpected situations, including accidental under or oversteering, evasive manoeuvres and when traction is reduced by gravel or ice.



No matter what's going on outside you'll always feel comfortable inside t