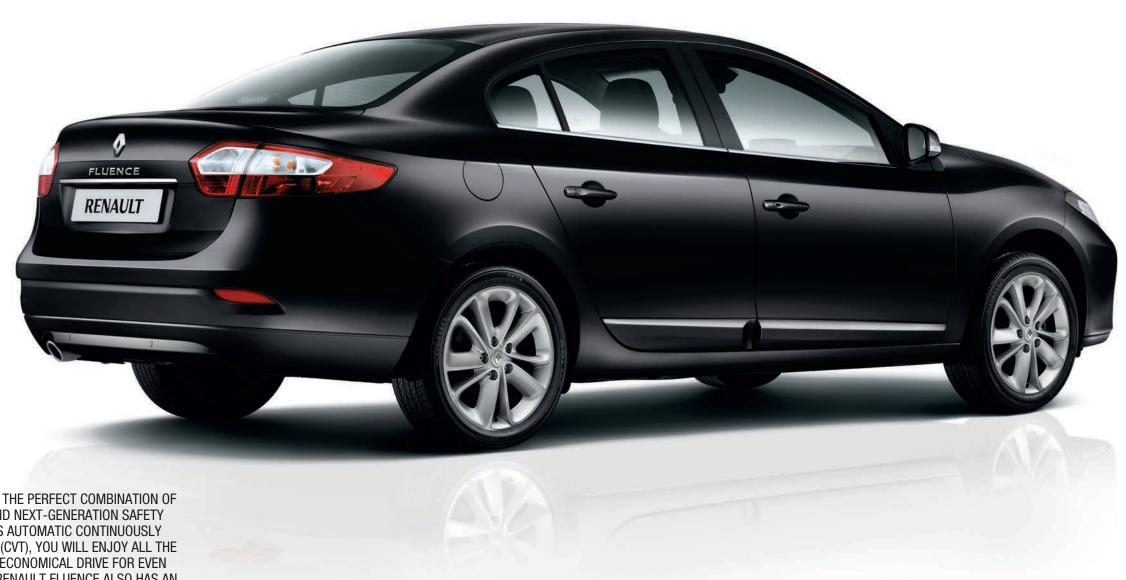

# SAFETY MEETS STYLE

THE RENAULT FLUENCE IS THE PERFECT COMBINATION OF CUTTING-EDGE DESIGN AND NEXT-GENERATION SAFETY FEATURES. THANKS TO ITS AUTOMATIC CONTINUOUSLY VARIABLE TRANSMISSION (CVT), YOU WILL ENJOY ALL THE COMFORT OF A SMOOTH, ECONOMICAL DRIVE FOR EVEN GREATER CONTROL. THE RENAULT FLUENCE ALSO HAS AN ASSISTED PARKING BRAKE THAT TURNS OFF AUTOMATICALLY WHEN YOU PULL AWAY AND IS APPLIED WHEN STATIONARY — MAKING LIGHT WORK OF RESTARTS ON BOTH HILLS AND FLAT ROADS.