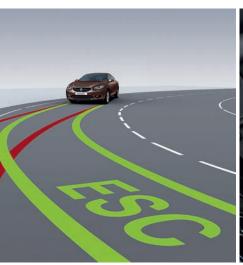

But it doesn't end there. To ensure you're always in the safest hands, the Fluence comes with front, rear and curtain airbags, ABS, Emergency Brake Assist, Electronic Brake-force Distribution and Electronic Stability Control for maximum control and confidence. And to help with parking and hidden objects, the Renault Fluence has been built with rear parking sensors with a camera\* – it's like having eyes in the back of your head.

### **SAFETY TECHNOLOGY**

- 1. Curtain airbags
  2. Assisted parking brake
  3. Electronic Stability Control (ESC)
  4. Rear parking sensors with camera\*
  5. Front fog lights
- 6. Remote central locking with Renault Smart Key Card