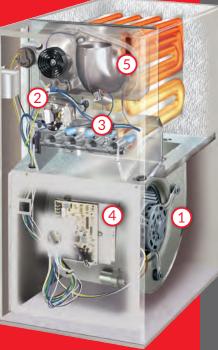

## **1** EFFICIENT, NEARLY CONTINUOUS COMFORT

Direct-drive variable-speed blower motor operates at constant airflow to deliver efficient, nearly continuous comfort and improved humidity control during cooling operation.

## **2** EVEN, CONSISTENT HEATING

With our two-stage gas valve, you'll enjoy low-stage heating under normal conditions and higher heating stages for extreme winter conditions. It means consistent temperature control with minimal "swings" in comfort.

### **3** RELIABILITY

Count on the Bryant<sup>®</sup> Perfect Light<sup>™</sup> igniter to reliably bring the heat when you need it.

#### 4 INTELLIGENT OPERATION

You could say we control our own destiny, because we design both the furnace and the control board. Adaptive intelligence, Fan On *Plus*<sup>™</sup> adjustable constant fan function, and SmartEvap<sup>™</sup> moisture control technology are a few of the functions that set Bryant apart.

#### 5 ECONOMICAL, LOW-NOISE OPERATION

Low-stage operation means less blower noise and less noise from air turbulence in the ductwork. Reductions in burner noise, inducer noise and fan noise also contribute to the reduced sound levels.