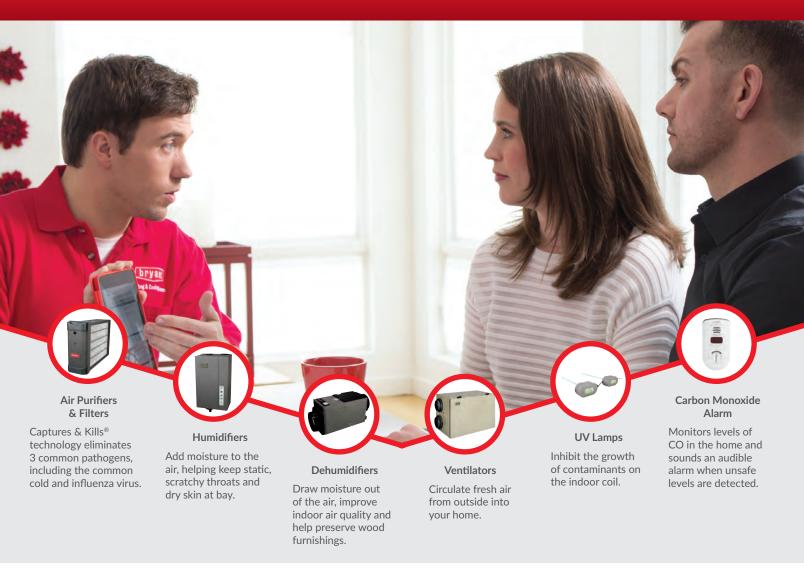

## **Indoor Air Quality**

The air inside your home can be five times dirtier than the air outside.\*\* Dry heated air, sticky summer humidity, and stale air from today's "tighter" more insulated homes all contribute to your indoor environment. Ask your dealer about Cor<sup>™</sup> indoor air quality products and a 30-minute air analysis to learn more about the quality of the air in your home.