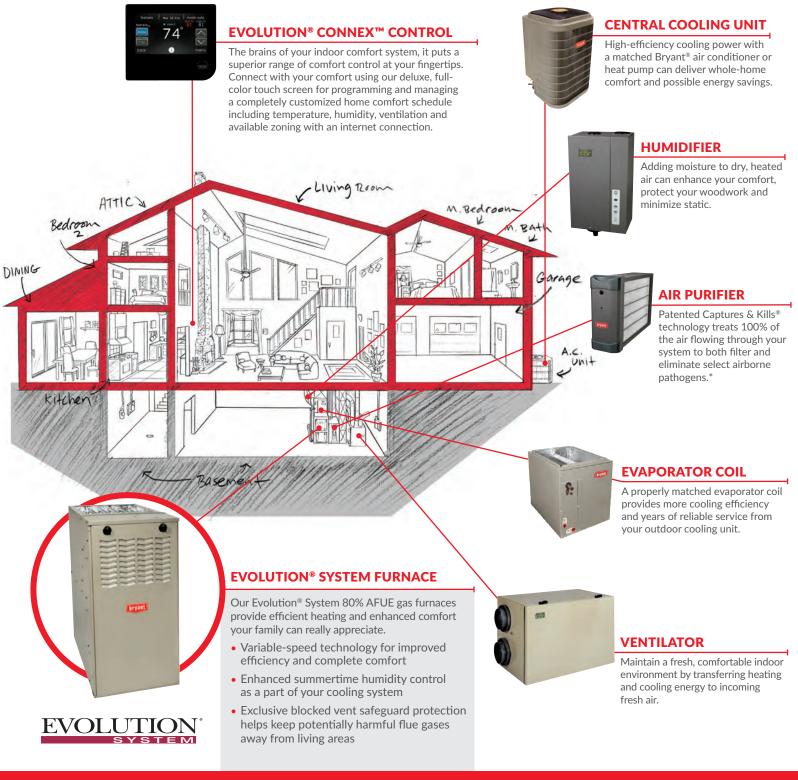

## **Home Comfort Components**

AFUE (Annual Fuel Utilization Efficiency) is a measure of how efficiently your furnace converts the energy from fuel into heat.

MODEL 880T

## **The Evolution® System Story**

With a state-of-the-art communication system at its core, the Evolution<sup>®</sup> System is capable of delivering total home comfort all year long. The Evolution system gives you more control over temperature, humidity, indoor air quality, fan speed, and ventilation. When paired with the Evolution Connex<sup>™</sup> Control, this smart communicating system can alert you when the equipment has experienced a fault code and needs to be serviced. Enjoy superior comfort and performance with the Evolution System from Bryant.

## **Indoor Air Quality**

The air inside your home can be five times dirtier than the air outside.\*\* Dry heated air, sticky summer humidity, and stale air from today's "tighter" more insulated homes all contribute to your indoor environment. Ask your dealer about Cor<sup>™</sup> indoor air quality products and a 30-minute air analysis to learn more about the quality of the air in your home.

## Controls

Bryant offers a range of solutions for managing your system. Whether you're looking for Wi-Fi<sup>®</sup> thermostats with energy reporting for the ultimate in connected control, advanced communicating controls, optional zoning management or more basic thermostats—you'll have the system control you want.

#### Evolution<sup>®</sup> Connex<sup>™</sup> Control

To gain every benefit from your new Evolution® System gas furnace, be sure to install an Evolution Connex Control. It puts comfort control at your fingertips. Capable of managing a complete home comfort system including temperature, humidity, ventilation and optional zoning, it is also the brains behind Bryant's highest efficiency Evolution products. Its user-friendly, touch screen design is packed with intelligent, energy management features.