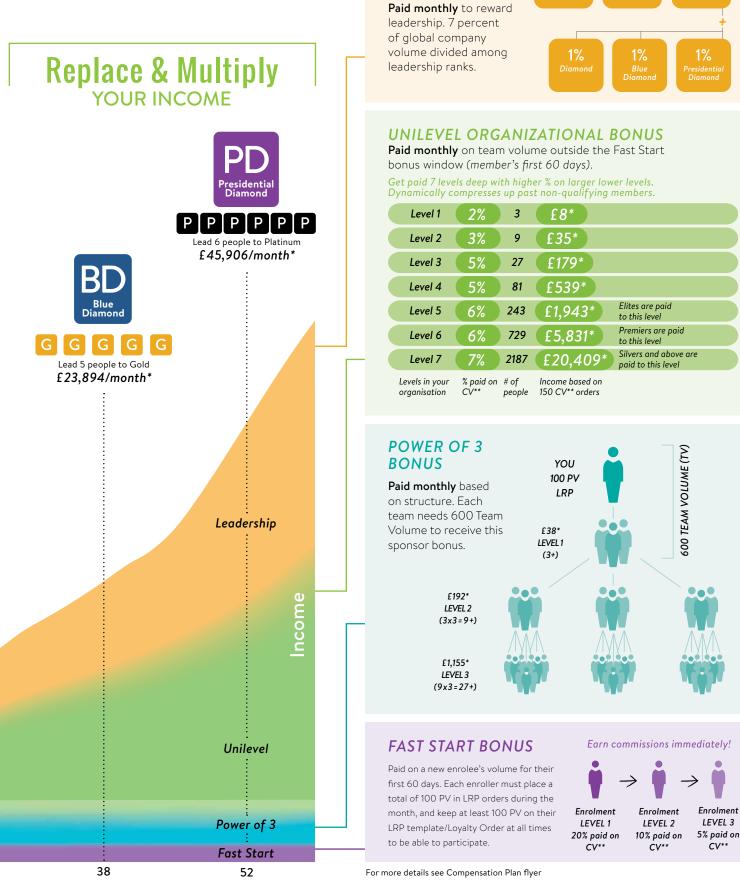

dōTERRA's generous Compensation Plan is a proven vehicle to create powerful, additional income while incentivising synergy and collaboration.

## Supplement YOUR INCOME Pay FOR YOUR PRODUCT Diamond Lead 4 people to Silver £10,532/month\* Platinun S Lead 3 people to Silver £5,720/month\* P Lead 3 people to Premier Silve £3,367/month\* Premier Lead 3 people to Elite £1,482/month\* 2k+ 2k+ 5K min Enrol 25+ people 3K £587/month\* Enrol 15+ people £216/month\* Rank 9 12 14 21 24 Average months 4

to achieve

\*Numbers displayed are 2020 annual averages. Personal earnings may be less.

\*\*PV is a product value given to every product. CV is a commissionable volume given to every product. These amounts can be found on the Builder's Price List.

1%

Premier & Silver

**LEADERSHIP** 

POOLS

1%

amond, Bli Presidenti

ver, Golo Platinum

Change Lives and create an income