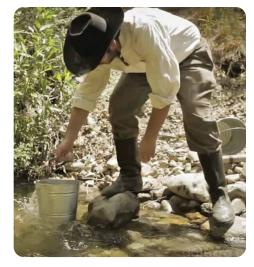

## Are you ready for Fihancial Freedom?

THERE WAS A MAN WHO HAULED BUCKETS OF WATER FOR A LIVING.

Everyday, he hauled water from the nearest source to his village miles away. If he wanted to make more money, he would simply work longer hauling buckets.

## AFTER MANY YEARS, HE GREW WEARY OF HAULING BUCKETS.

Then inspiration came. If he used his spare time to build a pipeline, eventually he could be free from hauling buckets. So he laboured diligently for a few years to build his pipeline.