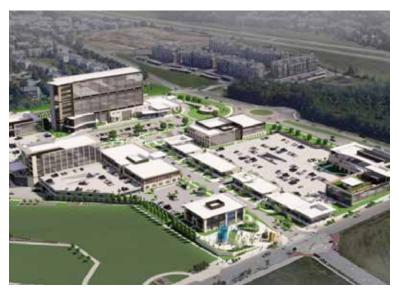

NEW ADVENTHEALTH

## COMING SOON TO CITY CENTER

AdventHealth's has purchased the land and plans to build a **27.5-acres** Health and Wellness campus.

The new development will be situated at the Northwest Corner of 87th Street and Renner Boulevard, directly north of the Gateway Sites.

#### The new AdventHealth will include:

- A 200-bed hospital
- Two medical office buildings, each at 72,000 SF
- A 16,000 SF urgent care center
- A 60,000 SF "lifestyle center"
- A 32,000 SF retail building & a 45,000 SF commercial building
- A 52,000 SF bariatric center