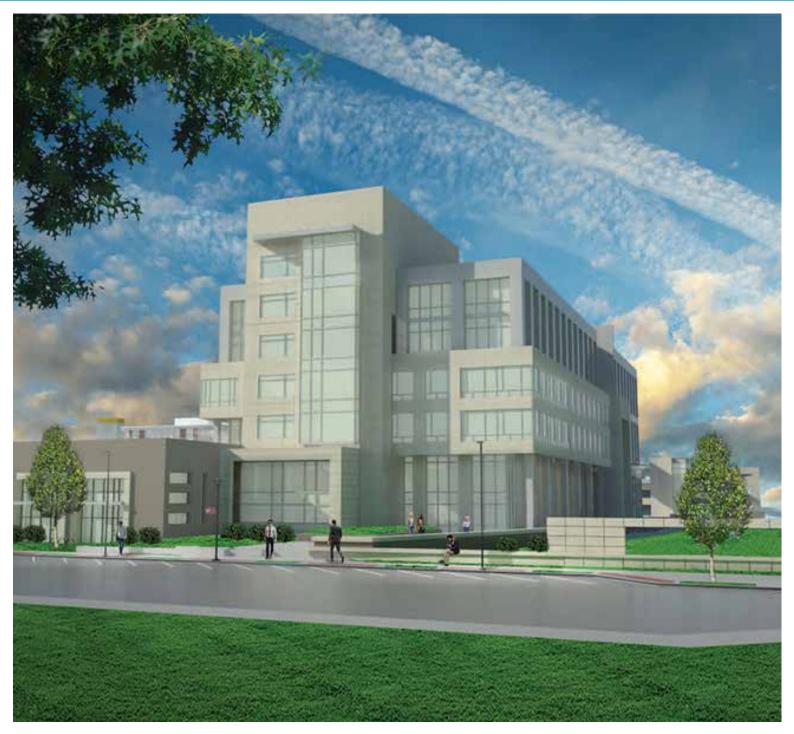

## **BUILD TO SUIT AVAILABLE AT CITY CENTER LENEXA**

### GATEWAY SITE - 87TH & PENROSE, LENEXA, KANSAS

#### **BUILDING** HIGHLIGHTS

- Prime location at the enterance of the mixeduse, dence, and walkable City Center Lenexa
- Current plans include a 6-story Class-A Building with ground floor retail space (200,000 RSF building)
- Prime location on 87th Street and Renner with close proximity to I-435
- Prominent signage
- Structured parking
- Signature headquarters opportunity