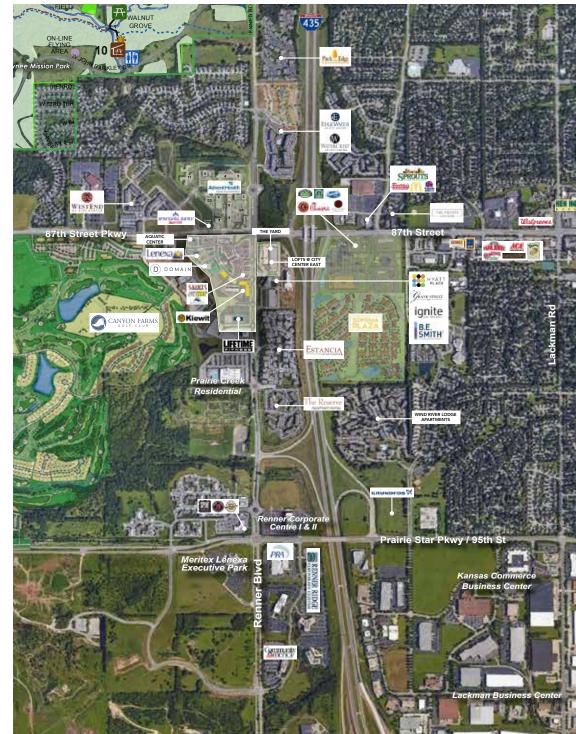

### **EASY ACCESS TO**

Interstate 435 Interstate 35 K-10 KCI Airport

#### Located near many **new developments** including:

- The Lenexa Recreation Center
- The Public Market
- Shawnee Mission School District Aquatic Center
- Lenexa Public Library
- Kiewit Headquarters

- The Domain & District Flats Apartment Communities
- Hyatt Place Hotel and Lenexa
  Conference Center
- Lenexa City Hall
- Canyon Farms Golf Club