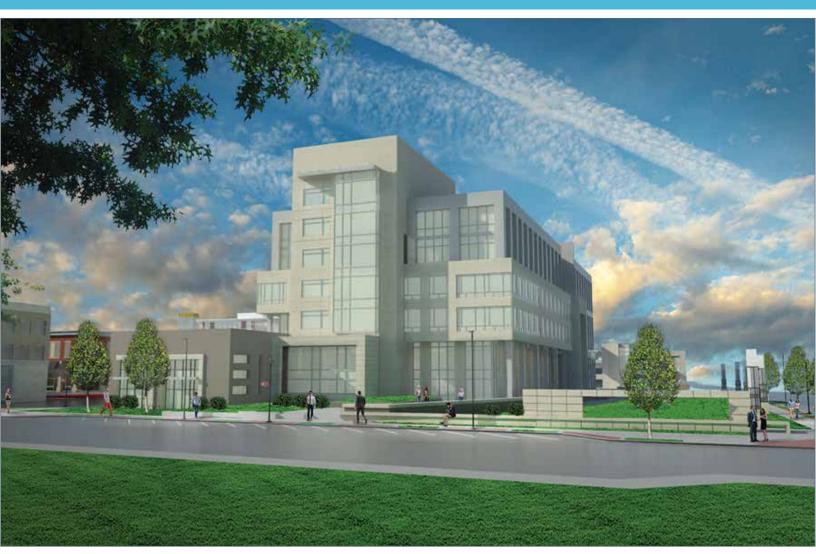

### GATEWAY SITE - 87TH & PENROSE, LENEXA, KANSAS

#### **BUILDING** HIGHLIGHTS

- Prime location at the enterance of the mixeduse, dence, and walkable City Center Lenexa
- Current plans include a 6-story Class-A Building with ground floor retail space (200,000 RSF building)
- Prime location on 87th Street and Renner with close proximity to I-435
- Prominent signage
- Structured parking
- Signature headquarters opportunity