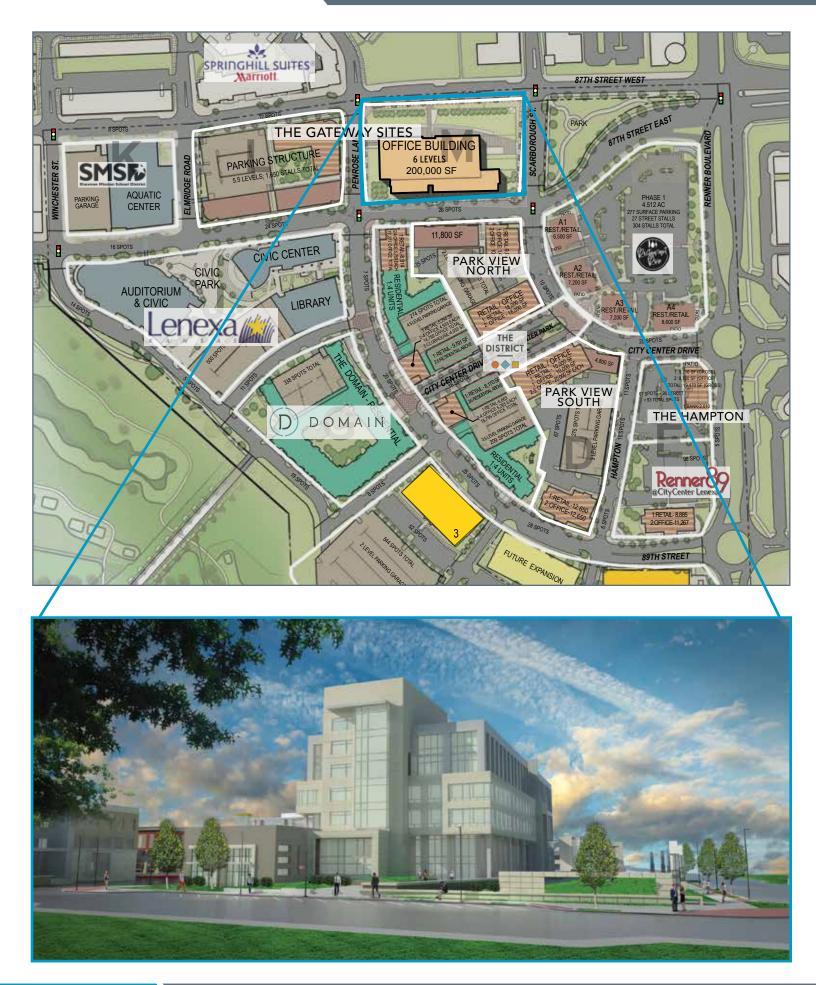

### SITE PLAN

### GATEWAY SITE - 87TH & PENROSE, LENEXA, KANSAS

#### **BUILDING** HIGHLIGHTS

- Prime location at the enterance of the mixeduse, dence, and walkable City Center Lenexa
- Current plans include a 6-story Class-A Building with ground floor retail space (200,000 RSF building)
- Prime location on 87th Street and Renner with close proximity to I-435
- Prominent signage
- Structured parking
- Signature headquarters opportunity