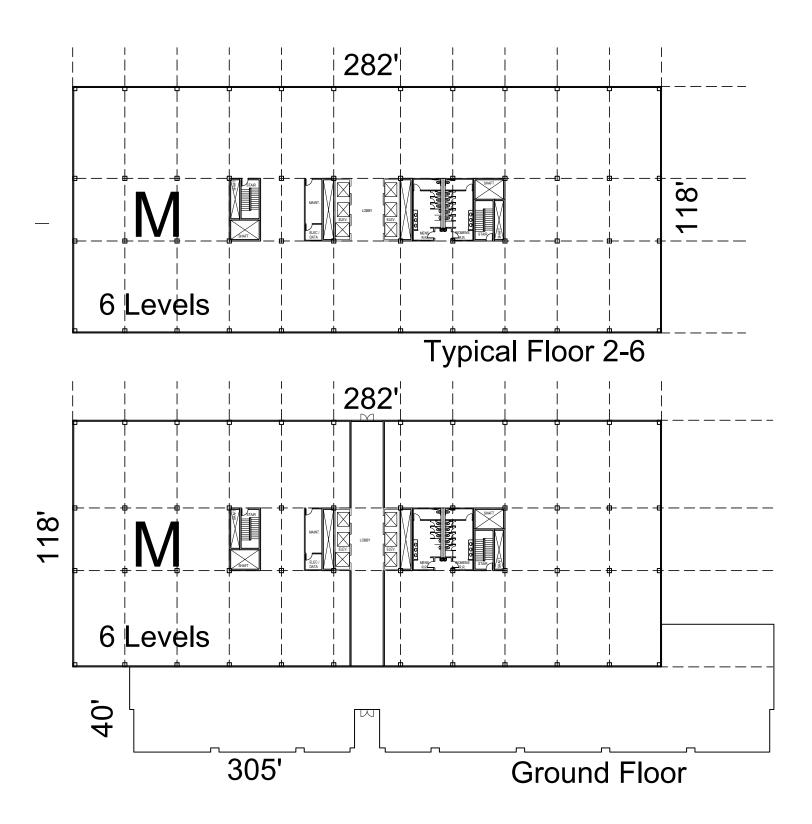

FLOOR PLANS

#### **BUILDING** HIGHLIGHTS

- Prime location at the enterance of the mixeduse, dence, and walkable City Center Lenexa
- Current plans include a 6-story Class-A Building with ground floor retail space (200,000 RSF building)
- Prime location on 87th Street and Renner with close proximity to I-435
- Prominent signage
- Structured parking
- Signature headquarters opportunity