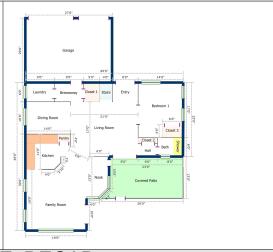

# ZABEK FIRST FLOOR

**INSURED** : Eric Zabek LOCATION

: 4545 Sandy Rd

: Orlando, FL 32812

: SOS Restoration COMPANY

: 100 Restoration Way : Los Angeles, CA 90001 DATE OF REPORT : 08/06/2013 DATE OF LOSS : 02/21/2013 POLICY NUMBER : 52368941253 : HO-451236 CLAIM NUMBER

# **BUILDING INFORMATION**

Type of Building: Residential

Type of Foundation: Concrete Slab

Exterior Walls: Concrete Block

Type of Roof: Shingle
Interior Walls: Wood Studs

Building Age: 15.0
Age of Roof: 15
Number of Stories: 2.0
Number of Rooms: 19.0
Number of Baths: 3.0

#### **Estimate Section: Bedroom 1**

| Bedroom | 1 | 17' x 14' x 8'      |
|---------|---|---------------------|
| Door    |   | 2' 10.0" x 6' 8.0"  |
| Door    |   | 2' 10.0" x 6' 8.0"  |
| Window  |   | 6' x 5' (Sill @ 2') |
| Window  |   | 3' x 5' (Sill @ 0') |
| Window  |   | 3' x 5' (Sill @ 0') |

50.30 LF Floor SF: Wall SF: Lower Perimeter: 238.00 SF 398.20 SF Upper Perimeter: 62.00 LF Floor SY: 26.44 SY Ceiling SF: 238.00 SF