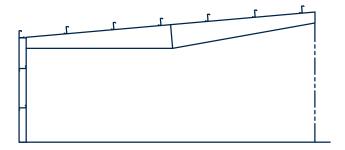

#### SINGLE SLOPED WELDED RIGID FRAME (SSRF)

SSRF buildings are ideal where drainage restrictions are an issue, such as strip mall shopping centers.

SSRF buildings are available with options such as straight columns and/or interior columns.

#### **WELDED TAPERED BEAM (WTB)**

WTB buildings provide maximum floor space.

Straight sidewalls allow interior finishes to be installed easily.

WTB design minimizes the horizontal frame base reaction so less expensive foundations may be used.