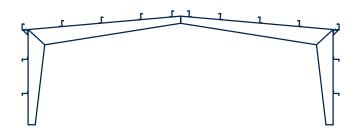

#### SINGLE SLOPED WELDED RIGID FRAME (SSRF)

SSRF buildings are ideal where drainage restrictions are an issue, such as strip mall shopping centers.

SSRF buildings are available with options such as straight columns and/or interior columns.

#### **WELDED TAPERED BEAM (WTB)**

WTB buildings provide maximum floor space.

Straight sidewalls allow interior finishes to be installed easily.

WTB design minimizes the horizontal frame base reaction so less expensive foundations may be used.