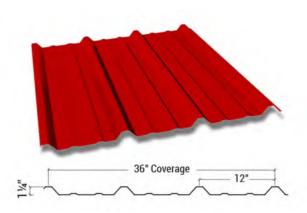

## **SUPER SPAN**

Super Span can be used for wall and roof applications. It is available in 29, 26, 24, and 22 gauge.

• UL Construction No. 30, 79, 161,167

• UL 580 Up-Lift tested / Class 90 Rated

- UL 2218 Hail Impact Resistant Tested Inclined: Unlimited / Impact Class 4
- Florida Product Approval #17700.5, 17702.3
- Texas Department of Insurance Listed RC-186 /RC-480
- Dade County NOA 14-0506.08 Roof 14-0618.07- Wall