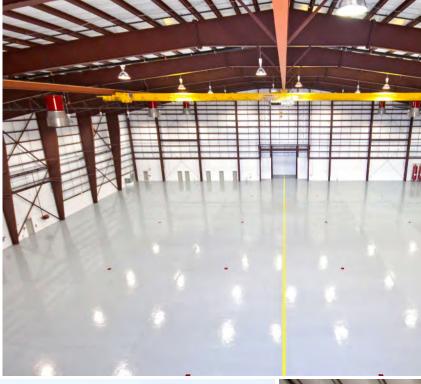

are available with options such as straight columns and/or interior columns.



#### **WELDED TAPERED BEAM (WTB)**

WTB buildings provide maximum floor space.

Straight sidewalls allow interior finishes to be installed easily.

WTB design minimizes the horizontal frame base reaction so less expensive foundations may be used.



## WELDED RIGID FRAME (WRF)

WRF buildings provide for the widest possible spans without interior columns.

WRF buildings are economical due to the use of tapered members.



### **COLUMN AND BEAM (CB)**

CB frames are ideal when wide buildings are required and interior columns are required.

CB frames may be used with bar joist roof purlins when large column free areas are required.

Interior columns may be recessed for a clean appearance.



## PROJECT GALLERY





#### 01

Liner Panels add a unique touch to the design of your building.

#### 02

Leave it to the experts for your next clear span building.

#### 03

Whether it's an auditorium, classroom or both, Whirlwind can provide quality materials for your project.







#### 04

Whirlwind is a quicker alternative to providing office and recreational spaces for your business.

#### 05

Trust the experience of Whirlwind to design and provide strong, reliable building systems for every need.

#### 06

Our buildings incorporate a variety of metal roofing designs with a modern look.





## **COMMERCIAL & INDUSTRIAL**

Featuring warranties up to 40-years, each of these products offer a full line of trim, hardware and accessories. Partnering with Akzo Nobel allows us to provide the highest quality pa