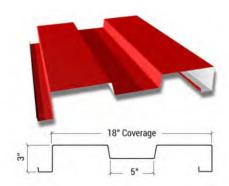

## **COMMERCIAL & INDUSTRIAL**

Featuring warranties up to 40-years, each of these products offer a full line of trim, hardware and accessories. Partnering with Akzo Nobel allows us to provide the highest quality paint finishes, including 14 that are Energy Star Rated. Color charts are available for all products.

## **MONARCH**

Monarch is a wall panel. It is available in 26, and 24 gauge.

## **COR-SPAN**

Cor-Span can be used for wall and roof applications. It is available in 26, 24, and 22 gauge. It is an excellent choice for self storage corridors.

• UL 2218 Hail Impact Resistance

Texas Department of Insurance Listed (Report RC-183)

## **ACCENT 11 & ACCENT 11R**

Accent II/Accent 11R is a concealed fastener soffit/ liner panel. It is available in 24 gauge only.

## **SUPER SPAN**

Super Span can be used for wall and roof applications. It is available in 29, 26, 24, and 22 gauge.

• UL Construction No. 30, 79, 161,167

• UL 580 Up-Lift tested / Class 90 Rated

- UL 2218 Hail Impact Resistant Tested Inclined: Unlimited / Impact Class 4
- Florida Product Approval #17700.5, 17702.3
- Texas Department of Insurance Listed RC-186 /RC-480
- Dade County NOA 14-0506.08 Roof 14-0618.07- Wall

## **LOW RIB**

Low Rib can be used for wall and roof applications. It is available in 29, 26, 24, and 22 gauge.

- UL Construction No. 39
- UL 580 Up-lift tested/ Class 90 Rated
- UL 2218 Hail Impact Resistant Tested Inclined: Unlimited / Impact Class 4
- Texas Department of Insurance Listed RC-184
- Florida Product Approval #17700.1, 17702.2

## 7.2N RIB

7.2N Rib can be used for wall and roof applications. It is available in 29, 26, 24, and 22 gauge.

• UL Construction No. 244

- · UL 580 Up-lift tested/ Class 90 Rated
- UL 2218 Hail Impact Resistant Tested Inclined: Unlimited / Impact Class 4
- Florida Product Approval #17702.1