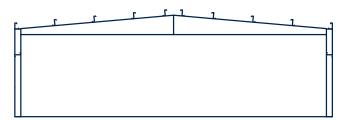

## WELDED RIGID FRAME (WRF)

WRF buildings provide for the widest possible spans without interior columns.

WRF buildings are economical due to the use of tapered members.