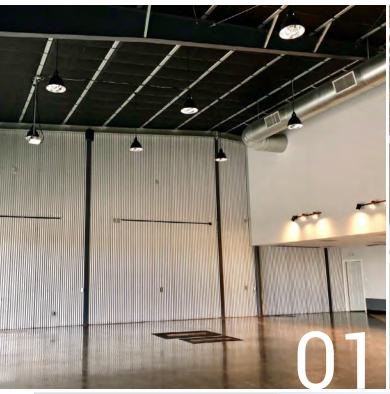

s are available with options such as straight columns and/or interior columns.



#### **WELDED TAPERED BEAM (WTB)**

WTB buildings provide maximum floor space.

Straight sidewalls allow interior finishes to be installed easily.

WTB design minimizes the horizontal frame base reaction so less expensive foundations may be used.



## WELDED RIGID FRAME (WRF)

WRF buildings provide for the widest possible spans without interior columns.

WRF buildings are economical due to the use of tapered members.



### **COLUMN AND BEAM (CB)**

CB frames are ideal when wide buildings are required and interior columns are required.

CB frames may be used with bar joist roof purlins when large column free areas are required.

Interior columns may be recessed for a clean appearance.



## PROJECT GALLERY





#### 01

Liner Panels add a unique touch to the design of your building.

#### 02

Leave it to the experts for your next clear span building.

#### 03

Whether it's an auditorium, classroom or both, Whirlwind can provide quality materials for your project.







#### 04

Whirlwind is a quicker alternative to providing office and recreational spaces for your business.

#### 05

Trust the experience of Whirlwind to design and provide strong, reliable building systems for every need.

#### 06

Our buildings incorporate a variety of metal roofing designs with a modern look.





## **COMMERCIAL & INDUSTRIAL**

Featuring warranties up to 40-years, each of these products offer a full line of trim, hardware and accessories. Partnering with Akzo Nobel allows us to provide the highest quality