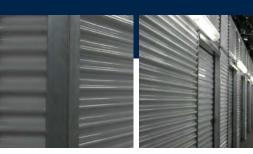

## **COR-SPAN**

Cor-Span can be used for wall and roof applications. It is available in 26, 24, and 22 gauge. It is an excellent choice for self storage corridors.

• UL 2218 Hail Impact Resistance

Texas Department of Insurance Listed (Report RC-183)