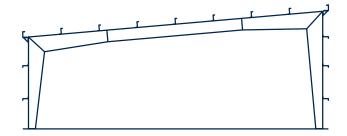

## WELDED RIGID FRAME (WRF)

WRF buildings provide for the widest possible spans without interior columns.

WRF buildings are economical due to the use of tapered members.

### **COLUMN AND BEAM (CB)**

CB frames are ideal when wide buildings are required and interior columns are required.

CB frames may be used with bar joist roof purlins when large column free areas are required.

Interior columns may be recessed for a clean appearance.