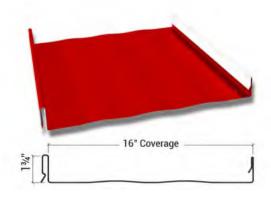

## **WEATHER LOK-16**

Weather Lok-16 is a mechanically seamed roof panel. It is available in 24 gauge only.

- UL Construction No. 506, 506A, 506B
- · UL 580 Up-Lift tested / Class 90 Rated
- UL 2218 Hail Impact Resistant Tested Inclined: Unlimited / Impact Class 4
- Texas Department of Insurance Report RC-182
- Florida Product Approval #17700.5,17704.3
- Dade County NOA 12-1204.08