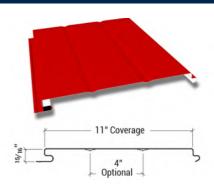

## **LOW RIB**

Low Rib can be used for wall and roof applications. It is available in 29, 26, 24, and 22 gauge.

- UL Construction No. 39
- UL 580 Up-lift tested/ Class 90 Rated
- UL 2218 Hail Impact Resistant Tested Inclined: Unlimited / Impact Class 4
- Texas Department of Insurance Listed RC-184
- Florida Product Approval #17700.1, 17702.2

## 7.2N RIB

7.2N Rib can be used for wall and roof applications. It is available in 29, 26, 24, and 22 gauge.

• UL Construction No. 244

- · UL 580 Up-lift tested/ Class 90 Rated
- UL 2218 Hail Impact Resistant Tested Inclined: Unlimited / Impact Class 4
- Florida Product Approval #17702.1