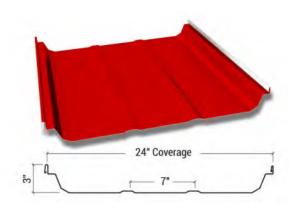

## STANDING SEAM & ARCHITECTURAL

Featuring 35-year warranties, each product offers a full line of trim, hardware and accessories. Partnering with Akzo Nobel allows us to offer the highest quality paint finishes, including 8 different KYNAR colors of which 6 are Energy Star Rated. Color charts are available for all products.

## **WEATHER LOK-16**

Weather Lok-16 is a mechanically seamed roof panel. It is available in 24 gauge only.

- UL Construction No. 506, 506A, 506B
- · UL 580 Up-Lift tested / Class 90 Rated
- UL 2218 Hail Impact Resistant Tested Inclined: Unlimited / Impact Class 4
- Texas Department of Insurance Report RC-182
- Florida Product Approval #17700.5,17704.3
- Dade County NOA 12-1204.08

## **WEATHER SNAP-16**

Weather Snap-16 is a snap seamed roof panel. It is available in 24 gauge only.

- UL Construction No. 254, 255, 261, 303, 342, 343, 414, 436, 445, 446, 447, 448, 486, 508A, 543, 544
- UL 580 Up-Lift tested / Class 90 Rated
- UL 2218 Hail Impact Resistant Tested Inclined: Unlimited / Impact Class 4
- Texas Department of Insurance Listed Report RC-180
- Florida Product Approval #17704.4

## **SUPER SEAM PLUS**

Super Seam Plus is a mechanically seamed roof panel. It is available in 24 gauge only.

- UL Construction No. 180C, 287, 308A, 450, 538, 539, 540
  - UL 580 Up-Lift tested / Class 90 Rated
  - UL 2218 Hail Impact Resistant Tested Inclined: Unlimited / Impact Class 4
  - Florida Product Approval #17700.3

## **SUPER SEAM II**

Super Seam II is a snap sealed standing seam roof panel. It is available in 24 gauge only.

- UL Construction No. 180B, 205, 205A, 286, 303B, 534, 535, 536, 537, 541
- UL 580 Up-Lift tested / Class 90 Rated
- UL 2218 Hail Impact Resistant Tested Inclined: Unlimited / Impact Class 4
- Florida Product Approval FL#1845.1