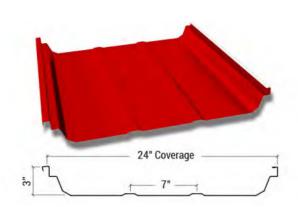

## **WEATHER LOK-16**

Weather Lok-16 is a mechanically seamed roof panel. It is available in 24 gauge only.

- UL Construction No. 506, 506A, 506B
- · UL 580 Up-Lift tested / Class 90 Rated
- UL 2218 Hail Impact Resistant Tested Inclined: Unlimited / Impact Class 4
- Texas Department of Insurance Report RC-182
- Florida Product Approval #17700.5,17704.3
- Dade County NOA 12-1204.08

## **WEATHER SNAP-16**

Weather Snap-16 is a snap seamed roof panel. It is available in 24 gauge only.

- UL Construction No. 254, 255, 261, 303, 342, 343, 414, 436, 445, 446, 447, 448, 486, 508A, 543, 544
- UL 580 Up-Lift tested / Class 90 Rated
- UL 2218 Hail Impact Resistant Tested Inclined: Unlimited / Impact Class 4
- Texas Department of Insurance Listed Report RC-180
- Florida Product Approval #17704.4

## **SUPER SEAM PLUS**

Super Seam Plus is a mechanically seamed roof panel. It is available in 24 gauge only.

- UL Construction No. 180C, 287, 308A, 450, 538, 539, 540
  - UL 580 Up-Lift tested / Class 90 Rated
  - UL 2218 Hail Impact Resistant Tested Inclined: Unlimited / Impact Class 4
  - Florida Product Approval #17700.3

## **SUPER SEAM II**

Super Seam II is a snap sealed standing seam roof panel. It is available in 24 gauge only.

- UL Construction No. 180B, 205, 205A, 286, 303B, 534, 535, 536, 537, 541
- UL 580 Up-Lift tested / Class 90 Rated
- UL 2218 Hail Impact Resistant Tested Inclined: Unlimited / Impact Class 4
- Florida Product Approval FL#1845.1