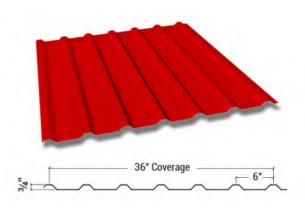

## **LOW RIB**

Low Rib can be used for wall and roof applications. It is available in 29, 26, 24, and 22 gauge.

- UL Construction No. 39
- UL 580 Up-lift tested/ Class 90 Rated
- UL 2218 Hail Impact Resistant Tested Inclined: Unlimited / Impact Class 4
- Texas Department of Insurance Listed RC-184
- Florida Product Approval #17700.1, 17702.2

## 7.2N RIB

7.2N Rib can be used for wall and roof applications. It is available in 29, 26, 24, and 22 gauge.

• UL Construction No. 244

- · UL 580 Up-lift tested/ Class 90 Rated
- UL 2218 Hail Impact Resistant Tested Inclined: Unlimited / Impact Class 4
- Florida Product Approval #17702.1