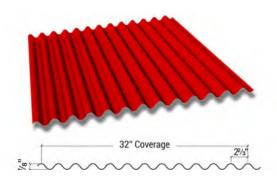

## **LOW RIB**

Low Rib can be used for wall and roof applications. It is available in 29, 26, 24, and 22 gauge.

- UL Construction No. 39
- UL 580 Up-lift tested/ Class 90 Rated
- UL 2218 Hail Impact Resistant Tested Inclined: Unlimited / Impact Class 4
- Texas Department of Insurance Listed RC-184
- Florida Product Approval #17700.1, 17702.2