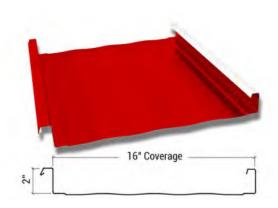

## **WEATHER LOK-16**

Weather Lok-16 is a mechanically seamed roof panel. It is available in 24 gauge only.

- UL Construction No. 506, 506A, 506B
- · UL 580 Up-Lift tested / Class 90 Rated
- UL 2218 Hail Impact Resistant Tested Inclined: Unlimited / Impact Class 4
- Texas Department of Insurance Report RC-182
- Florida Product Approval #17700.5,17704.3
- Dade County NOA 12-1204.08