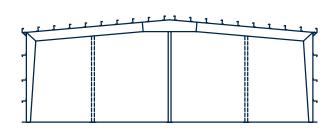

### **COLUMN AND BEAM (CB)**

CB frames are ideal when wide buildings are required and interior columns are required.

CB frames may be used with bar joist roof purlins when large column free areas are required.

Interior columns may be recessed for a clean appearance.