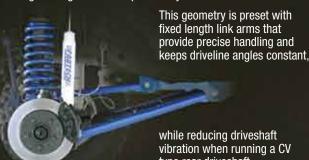

# **LONG ARM SYSTEMS**

Our Jeep TJ Long Arm systems feature superior link arm to sub frame geometry providing zero caster and zero pinion angle change throughout the suspension cycle.

while reducing driveshaft vibration when running a CV type rear driveshaft.