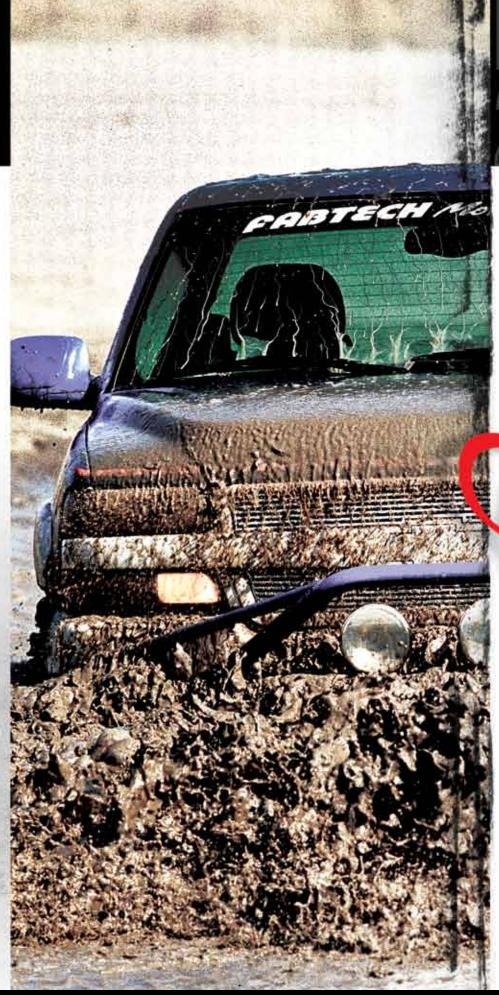

After 20 years in the offroad industry the Fabtech name is recognized as the premier leader and innovator in suspension design & manufacturing for the offroad enthusiast.

Fabtech resides in Chino, California with a large state of the art manufacturing, design and distribution facility. Each of our in house divisions are structured and managed in a continuous improvement environment with no limitations to available technology to design and build the finest suspension products.

Multiple manufacturing processes are performed by computer controlled robotics providing high volume output with consistent quality 24 hours a day.

SUSPENSION

Proper design in suspension development is key in providing a quality, trouble free product to the end consumer. Fabtech leads the industry with extensive research, design technology and rigorous testing that results in the highest performing, finest quality suspension system for the discerning offroad enthusiast.