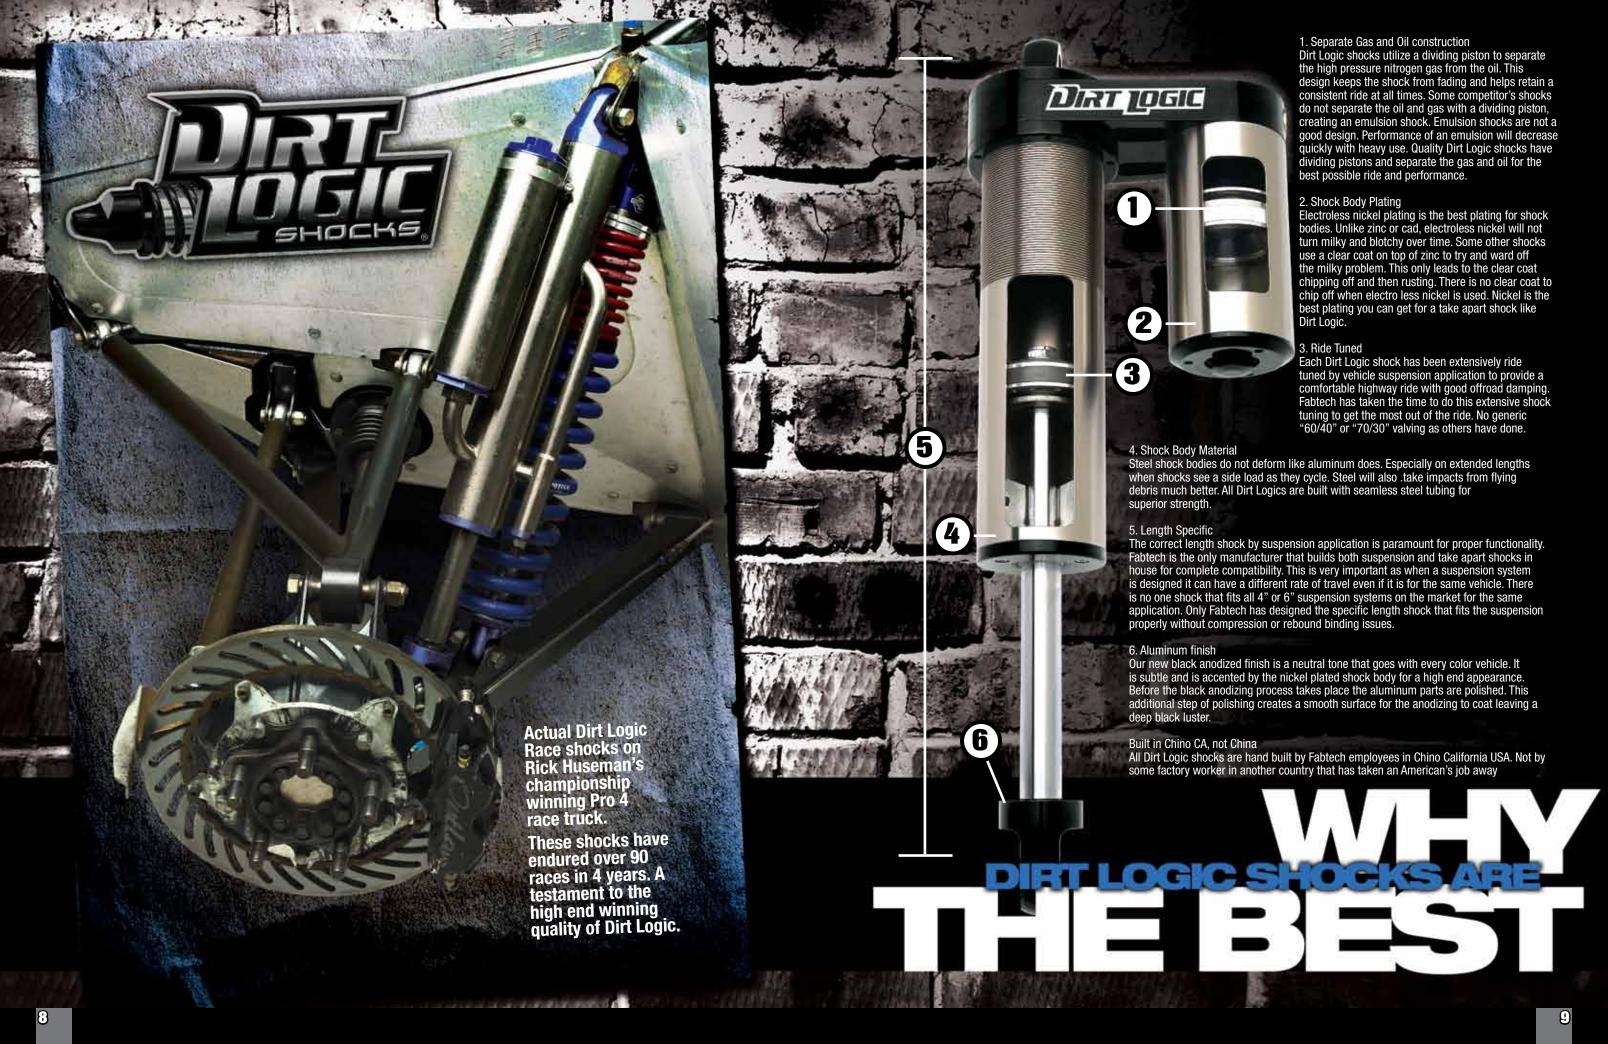

# NEW **BLACK DIRT LOGIC SHOCKS**

All Dirt Logic Shock part numbers in this catalog have been updated to represent a Black anodized nish. The suffix number of "1" has been added to the end of the original Blue anodized Dirt Logic shock part number to indicate Black. Please note that some Jeep application Dirt Logic shocks emain available in Blue anodized inish only and therefore do not nave the suffix of "1" at the end of the part number.

# NEW **KIT NUMBERS**

The Kit Reference Numbers shown in this catalog with Dirt Logic shocks include our new black anodized finish. A Kit Number with the suffix of a "B" or "DB" at the end indicates that the Dirt Logic shocks for that suspension system application will have a black anodized finish.

# **DIRT LOGIC**