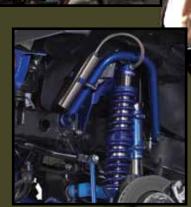

# **COILOVER CONVERSION SYSTEMS**

The advantages of a Coilover suspension design has long been used in racing applications for increased travel and progressive dampening capacity. By utilizing a Coilover design a vehicles ride both on and offroad, can be significantly smoother with greater suspension control.
Fabtech offers a variety of Coilover conversion systems for Ford Super Duty, Jeep JK, TJ, and YJ. All Coilover conversion systems have been designed to use our Dirt Logic Coilover Shocks for exceptional durability with a superior ride.