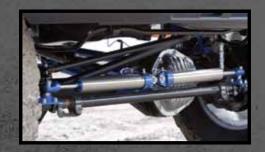

# **DIRT LOGIC**2.25 STEERING STABILIZERS

Utilizing our Dirt Logic 2.25 shock design we have developed a steering stabilizer that will provide the ultimate in steering dampening for use with oversized tires and wheels. These Dirt Logic Steering Stabilizers are designed for vehicle specific applications and will complete your vehicle's Dirt Logic Shock upgrade.