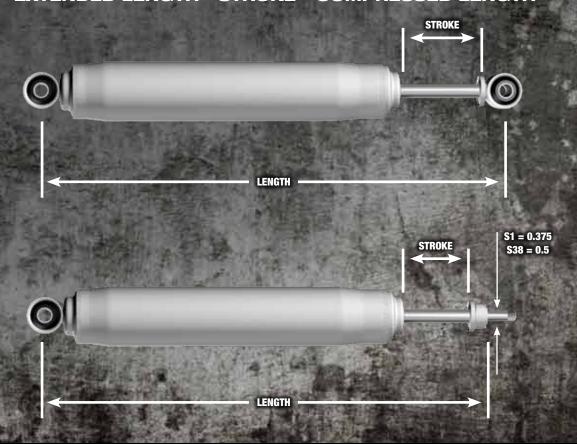

THERE ARE TWO BASIC TYPES OF SHOCK ABSORBERS USED ON TODAY'S VEHICLES, THE CONVENTIONAL TWIN TUBE SHOCK AND THE GAS PRESSURIZED MONOTUBE SHOCK.

A TWIN TUBE SHOCK ABSORBER CONSISTS OF A THIN WALL INNER PRESSURE TUBE AND OUTER RESERVE TUBE. THE INNER TUBE HOUSES THE VALVING COMPONENTS, PISTON AND BASE VALVE, AND IS WHERE THE DAMPING FORCES ARE GENERATED. THE OUTER TUBE ACTS AS A RESERVOIR FOR DISPLACED FLUID FROM THE SHAFT VOLUME DURING THE COMPRESSION STROKE. ALSO CONTAINED IN THE OUTER TUBE IS A FOAM SLEEVE OR GAS BAG THAT CONTRACTS AND EXPANDS WITH RESPECT TO SHAFT DISPLACEMENT TO ELIMINATE AIR POCKETS AND INCREASE THE PERFORMANCE OF THE SHOCK.

A MONOTUBE SHOCK ABSORBER CONSISTS OF A SINGLE THICK WALL TUBE THAT HOUSES THE VALVING COMPONENTS, WORKING PISTON, OIL, DIVIDING (FLOATING) PISTON AND NITROGEN GAS. BECAUSE OF THE SINGLE TUBE DESIGN, THE WORKING PISTON HAS A SIGNIFICANTLY LARGER SURFACE AREA THAN A TWIN TUBE RESULTING IN INCREASED TUNABILITY. A MONOTUBE ALSO DISSIPATES HEAT MORE EFFICIENTLY THAN A TWIN TUBE DUE ITS SINGLE TUBE CONSTRUCTION BEING DIRECTLY EXPOSED TO AIR FLOW ENABLING MORE CONSIST CONTROL FORCES. THE HIGH GAS PRESSURE ALSO IMPROVES THE PERFORMANCE BY DECREASING THE RESPONSE TIME TO SHOCK IMPULSES. THE HIGH GAS PRESSURE ALSO PREVENTS AERATION KEEPING THE DAMPING MORE CONSISTENT ACROSS A WIDE VARIETY OF CONDITIONS. A MONOTUBE SHOCK ABSORBER REQUIRES COMPONENTS WITH SIGNIFICANTLY TIGHTER TOLERANCES AND INCREASED SURFACE FINISHES TO WORK EFFECTIVELY.