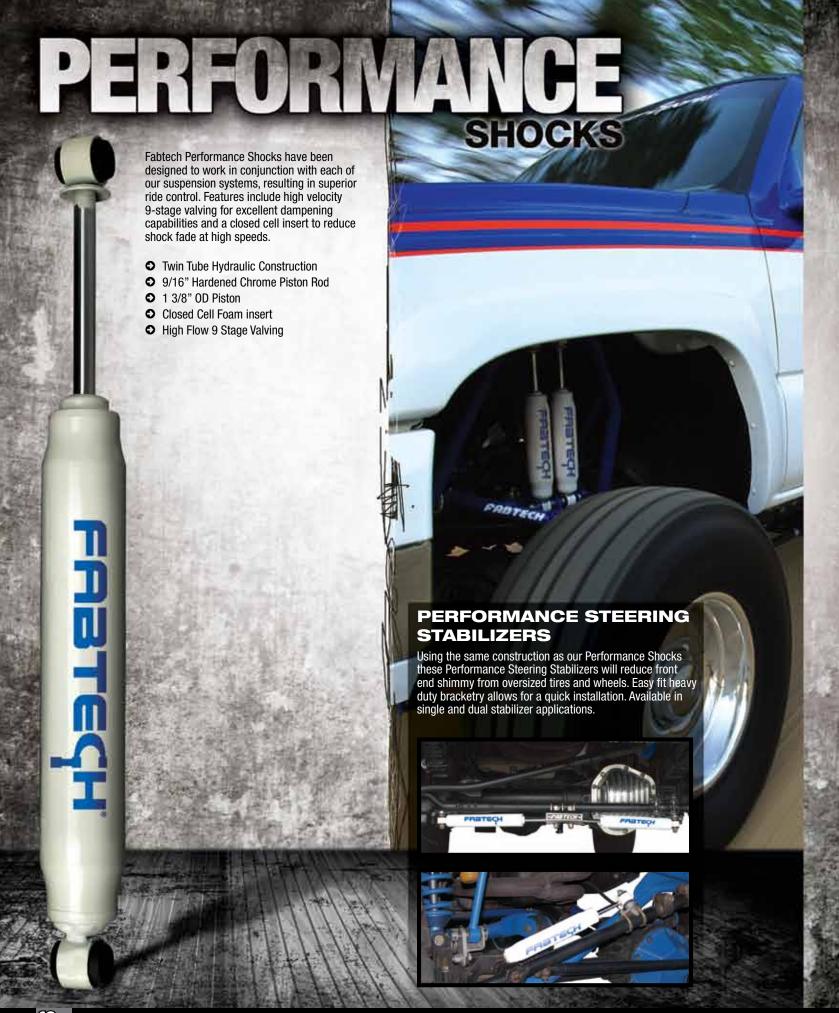

THERE ARE TWO BASIC TYPES OF SHOCK ABSORBERS USED ON TODAY'S VEHICLES, THE CONVENTIONAL TWIN TUBE SHOCK AND THE GAS PRESSURIZED MONOTUBE SHOCK.

A TWIN TUBE SHOCK ABSORBER CONSISTS OF A THIN WALL INNER PRESSURE TUBE AND OUTER RESERVE TUBE. THE INNER TUBE HOUSES THE VALVING COMPONENTS, PISTON AND BASE VALVE, AND IS WHERE THE DAMPING FORCES ARE GENERATED. THE OUTER TUBE ACTS AS A RESERVOIR FOR DISPLACED FLUID FROM THE SHAFT VOLUME DURING THE COMPRESSION STROKE. ALSO CONTAINED IN THE OUTER TUBE IS A FOAM SLEEVE OR GAS BAG THAT CONTRACTS AND EXPANDS WITH RESPECT TO SHAFT DISPLACEMENT TO ELIMINATE AIR POCKETS AND INCREASE THE PERFORMANCE OF THE SHOCK.

A MONOTUBE SHOCK ABSORBER CONSISTS OF A SINGLE THICK WALL TUBE THAT HOUSES THE VALVING COMPONENTS, WORKING PISTON, OIL, DIVIDING (FLOATING) PISTON AND NITROGEN GAS. BECAUSE OF THE SINGLE TUBE DESIGN, THE WORKING PISTON HAS A SIGNIFICANTLY LARGER SURFACE AREA THAN A TWIN TUBE RESULTING IN INCREASED TUNABILITY. A MONOTUBE ALSO DISSIPATES HEAT MORE EFFICIENTLY THAN A TWIN TUBE DUE ITS SINGLE TUBE CONSTRUCTION BEING DIRECTLY EXPOSED TO AIR FLOW ENABLING MORE CONSIST CONTROL FORCES. THE HIGH GAS PRESSURE ALSO IMPROVES THE PERFORMANCE BY DECREASING THE RESPONSE TIME TO SHOCK IMPULSES. THE HIGH GAS PRESSURE ALSO PREVENTS AERATION KEEPING THE DAMPING MORE CONSISTENT ACROSS A WIDE VARIETY OF CONDITIONS. A MONOTUBE SHOCK ABSORBER REQUIRES COMPONENTS WITH SIGNIFICANTLY TIGHTER TOLERANCES AND INCREASED SURFACE FINISHES TO WORK EFFECTIVELY.