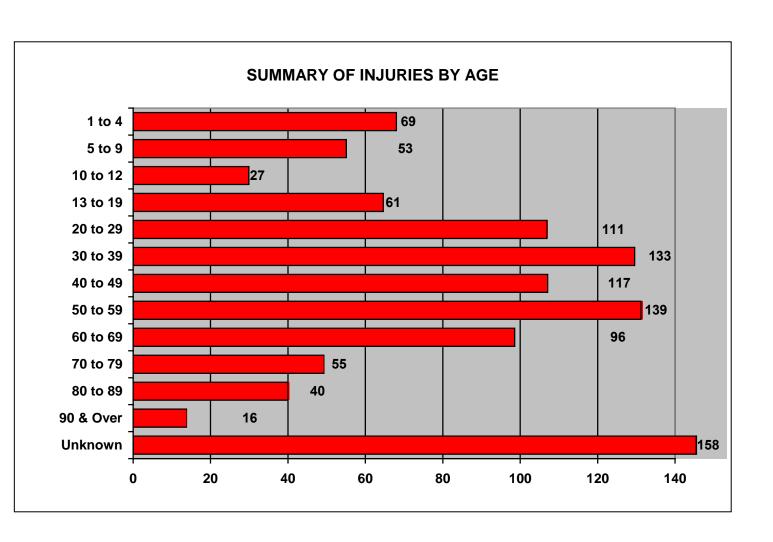

### **SUMMARY OF INJURIES FIRE CATEGORIES**

Bureau of Fire Investigation Investigative Management and Reporting System SUMMARY OF INJURIES BY AGE

Period: January 1, 2017through December 31, 2017

Period: January 1, 2017 through December 31, 2017

## Fire Fatalities by Age and Gender For the period 1/1/2017 through 12/31/2017

| Victim Age | Female | Male | Totals |
|------------|--------|------|--------|
| 01-04      | 3      | 1    | 4      |
| 05-09      | 0      | 2    | 2      |
| 10-12      | 0      | 2    | 2      |
| 13-19      | 2      | 2    | 4      |
| 20-29      | 4      | 1    | 5      |
| 30-39      | 3      | 2    | 5      |
| 40-49      | 1      | 2    | 3      |
| 50-59      | 3      | 7    | 10     |
| 60-69      | 6      | 9    | 13     |
| 70-79      | 4      | 7    | 11     |
| 80-89      | 6      | 4    | 10     |
| 90-Over    | 0      | 1    | 1      |
| Unknown    | 0      | 1    | 1      |
| TOTALS     | 32     | 41   | 73     |