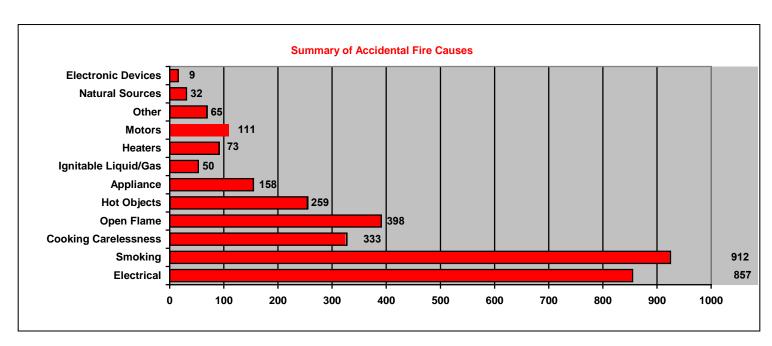

Summary of Fire Causes For the period 1/1/2017 through 12/31/2017

| Fire Category:           | Appliances |       |
|--------------------------|------------|-------|
| Cause of Fire            |            | Count |
| Clothes Dryer - Natural  | Gas        | 40    |
| Stove - Wood             |            | 1     |
| Clothes Dryer            |            | 30    |
| Stove - Natural Gas      |            | 27    |
| Other Appliance          |            | 27    |
| Microwave                |            | 6     |
| Stove - Electric         |            | 5     |
| Washer/Dryer Combo       |            | 3     |
| Dishwasher               |            | 2     |
| Refrigeration Compress   | sor        | 8     |
| Stove - Coal             |            | 1     |
| Clothes Dryer - Electric |            | 6     |
| Code Not Defined         |            | 1     |
| Clothes Washer           |            | 1     |
| Appliances Total:        |            | 158   |

#### Fire Category: **Cooking Carelessness**

| Cause of Fire                                      | Count |
|----------------------------------------------------|-------|
| Stove/Cooking - Other                              | 56    |
| Food on the Stove                                  | 113   |
| Stove/Cooking - Stove                              | 53    |
| Rangehood Fire - Ductwork                          | 12    |
| Cooking Fire Extending to Clothing or Combustibles | 42    |
| Stove/Cooking - Fryer                              | 14    |
| Stove/Cooking - Electric                           | 11    |
| Code Not Defined                                   | 1     |
| Barbecue - Wood/Charcoal                           | 21    |
| Barbecue - Propane                                 | 7     |
| Stove/Cooking - Toaster Oven                       | 3     |
| Cooking Carelessness Total:                        | 333   |
|                                                    |       |

Summary of Fire Causes For the period 1/1/2017 through 12/31/2017

| Fire Category:          | Electrical |       |
|-------------------------|------------|-------|
| Cause of Fire           |            | Count |
| Electrical Wiring       |            | 529   |
| Power Strip             |            | 31    |
| Extension Cord          |            | 87    |
| Lighting Fixture        |            | 26    |
| Other - Electrical      |            | 89    |
| Hard Wire Outlet        |            | 24    |
| Appliance Cord          |            | 19    |
| Vehicle Wiring          |            | 20    |
| Transformer             |            | 4     |
| Fuse/Circuit Breaker Pa | anel       | 10    |
| Ballast                 |            | 1     |
| Arc Welding             |            | 3     |
| Feeder Cable            |            | 9     |
| Service                 |            | 4     |
| Holiday Lighting        |            | 1     |
| Electrical Total:       |            | 857   |

#### Fire Category: **Heaters**

| Cause of Fire               | Count |
|-----------------------------|-------|
| Permanent Heater - Gas      | 6     |
| Portable Heater - Electric  | 32    |
| Portable Heater             | 6     |
| Permanent Heater            | 5     |
| Heaters - Other             | 6     |
| Permanent Heater - Oil      | 9     |
| Permanent Heater - Electric | 6     |

## **Summary of Fire Causes**

For the period 1/1/2017 through 12/31/2017

| Fire Category:       | Heaters   |       |
|----------------------|-----------|-------|
| Cause of Fire        |           | Count |
| Portable Heater - Na | tural Gas | 2     |
| Portable Heater - Ke | rosene    | 1     |
| Heaters Total:       |           | 73    |

### **Fire Category: Hot Objects** Cause of Fire Count Heat from Light Bulb 42 Other - Hot Objects 68 Incense 60 Heat or Sparks from Friction 32 Hot Embers Heat from an Iron 2 Chimney/Flues 18 Heat From Molten Metal / Slag 14 Brands 1 Code Not Defined 1 **Hot Objects Total:** 259

| Fire Category:         | lgnitable                                          |       |
|------------------------|----------------------------------------------------|-------|
| Cause of Fire          |                                                    | Count |
| Ignitable Liquids/Gas  | ses - Pesticide Fogger                             | 7     |
| Ignitable Liquids/Gas  | ses - Gasoline                                     | 9     |
| Other - Ignitable Liqu | uid/Gas                                            | 7     |
| Ignitable Liquids/Gas  | ses - Natural Gas                                  | 12    |
| Ignitable Liquid-Poly  | Ignitable Liquid-Polyurethane/Varnish/PaintThinner |       |
| Other - Gas            |                                                    | 2     |
| Other - Liquid         |                                                    | 1     |
| Ignitable Liquids/Gas  | Ignitable Liquids/Gases - Fuel Oil                 |       |
| Ignitable Liquids/Gas  | ses - Lighter Fluid                                | 2     |
| Ignitable Total:       |                                                    | 50    |
|                        |                                                    |       |

Summary of Fire Causes For the period 1/1/2017 through 12/31/2017

| Fire Category:           | Incendiary        |       |
|--------------------------|-------------------|-------|
| Cause of Fire            |                   | Count |
| Incendiary - Combusti    | ble Material      | 563   |
| Incendiary               |                   | 860   |
| Incendiary - Ignitable   | Liquid            | 60    |
| Incendiary - Reckless    | Use of Open Flame | 15    |
| Incendiary - Self Immo   | plation           | 3     |
| Incendiary - Torch - III | egal Use of       | 18    |
| Incendiary - Explosive   | es                | 5     |
| Incendiary - Attempted   | d Suicide         | 4     |
| Incendiary - Attempted   | d Arson           | 3     |
| Incendiary - Fireworks   | 3                 | 28    |
| Incendiary - Suicide     |                   | 2     |
| Code Not Defined         |                   | 1     |
| Incendiary - Combusti    | ble Gas           | 1     |
| Incendiary Total:        |                   | 1563  |

#### Fire Category: **Motors**

| Cause of Fire                | Count |
|------------------------------|-------|
| Motors - Fossil Fuel Powered | 71    |
| Motors - Compressors         | 8     |
| Motors - Electric            | 12    |
| Motors - Fan                 | 9     |
| Other Motor                  | 7     |
| Motors - Elevator            | 4     |
| Motors Total:                | 111   |

#### Fire Category: **Natural Sources**

| Cause of Fire          | Count |
|------------------------|-------|
| Spontaneous Combustion | 31    |
| Solar Rays             | 1     |
| Natural Sources Total: | 32    |

Summary of Fire Causes
For the period 1/1/2017 through 12/31/2017

| Fire Category:         | Open Flame    |       |
|------------------------|---------------|-------|
| Cause of Fire          |               | Count |
| Candle                 |               | 175   |
| Child Playing w/Matc   | hes/Lighter   | 52    |
| Matches/Lighter        |               | 25    |
| Torch - Legal Use of   |               | 55    |
| Other - Open Flame     |               | 73    |
| Fireplace              |               | 7     |
| Child Playing w/ Other | er Open Flame | 8     |
| Aerosol Can            |               | 3     |
| Open Flame Total:      |               | 398   |
|                        |               |       |
| Fire Category:         | Other         |       |
| Cause of Fire          |               | Count |
| Exothermic Chemica     | Reaction      | 24    |
| Other                  |               | 36    |
| Not Ascertained        |               | 19    |
| Code Not Defined       |               | 3     |
| Rekindle               |               | 2     |
| Under Investigation    |               | 4     |
| Other Total:           |               | 88    |
| Fire Category:         | Smoking       |       |
| Cause of Fire          | Onloking      | Count |
| Smoking (Cigarette/0   | Digar)        | 911   |
| Code Not Defined       | <b>5</b> /    | 1     |
| Smoking Total:         |               | 912   |
|                        |               |       |
| Grand Total:           |               | 4843  |