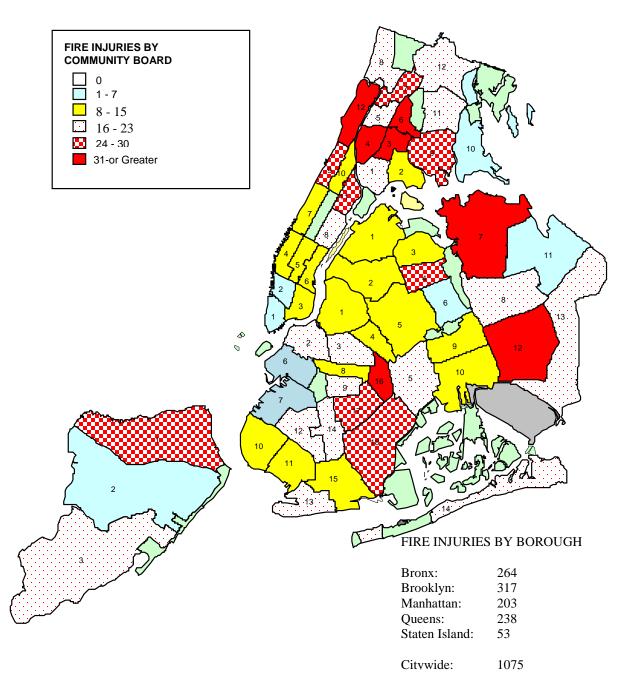

Fire Injuries by Borough
For the period 1/1/2012 through 12/31/2017

|               |      |      | Calend | dar Year |      |      |
|---------------|------|------|--------|----------|------|------|
| Borough       | 2012 | 2013 | 2014   | 2015     | 2016 | 2017 |
| Bronx         | 186  | 234  | 180    | 252      | 211  | 264  |
| Brooklyn      | 199  | 278  | 351    | 363      | 282  | 317  |
| Manhattan     | 217  | 204  | 177    | 175      | 207  | 203  |
| Queens        | 220  | 255  | 202    | 229      | 257  | 238  |
| Staten Island | 31   | 46   | 67     | 62       | 46   | 53   |
| Totals:       | 853  | 1017 | 977    | 1081     | 1003 | 1075 |