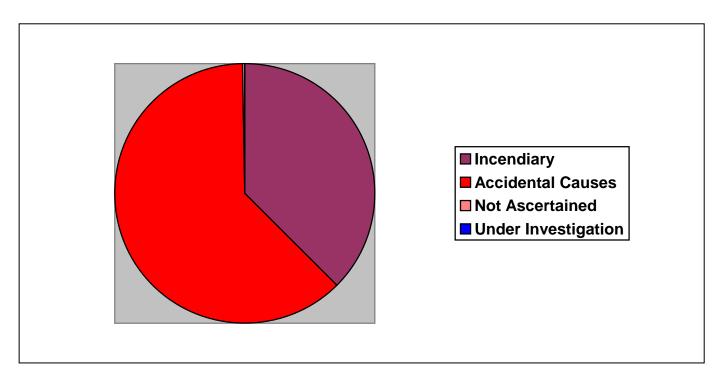

## Bureau of Fire Investigation Investigative Management and Reporting System SUMMARY OF FIRE CAUSES INVESTIGATED BY CATEGORY Period: January 1, 2017 through December 31, 2017

## Summary of Fire Causes Investigated by Category For the period 1/1/2017 through 12/31/2017

| Cause of Fire Category                                      | Total              |  |
|-------------------------------------------------------------|--------------------|--|
| Incendiary Percentage of Investigations Conducted           | 1563<br>32.27%     |  |
| Smoking Percentage of Investigations Conducted              | 912<br>18.83%      |  |
| Electrical Percentage of Investigations Conducted           | 857<br>17.70%      |  |
| Open Flame Percentage of Investigations Conducted           | 398<br>8.22%       |  |
| Cooking Carelessness Percentage of Investigations Conducted | 333<br>6.88%       |  |
| Hot Objects Percentage of Investigations Conducted          | 259<br>5.35%       |  |
| Appliance Percentage of Investigations Conducted            | 158<br>3.26%       |  |
| Heaters Percentage of Investigations Conducted              | 73<br>1.51%        |  |
| Other Percentage of Investigations Conducted                | <b>65</b><br>1.34% |  |
| Ignitable Liquid/Gas Percentage of Investigations Conducted | 50<br>1.03%        |  |
| Motors Percentage of Investigations Conducted               | 111<br>2.29%       |  |
| Natural Sources Percentage of Investigations Conducted      | 32<br>0.66%        |  |
| Electrical Devices Percentage of Investigations Conducted   | 9<br>0.19%         |  |

## Summary of Fire Causes Investigated by Category For the period 1/1/2017 through 12/31/2017

| Cause of Fire Category                                     | Total       |
|------------------------------------------------------------|-------------|
| Not Ascertained Percentage of Investigations Conducted     | 19<br>0.39% |
| Under Investigation Percentage of Investigations Conducted | 4<br>0.08%  |
| Fire Cases Received:                                       | 6397        |
| Preliminary Investigation Only:                            | 1554        |
| Total Fire Investigation                                   | 4843        |