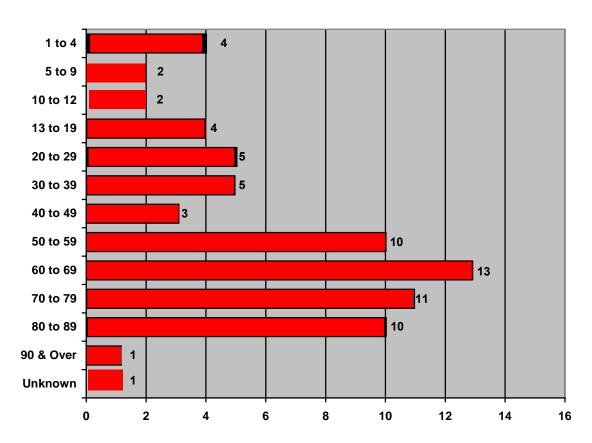

### **SUMMARY OF FATALITIES BY AGE**

## Fire Fatalities by Age and Gender For the period 1/1/2017 through 12/31/2017

| Victim Age | Female | Male | Totals |
|------------|--------|------|--------|
| 01-04      | 3      | 1    | 4      |
| 05-09      | 0      | 2    | 2      |
| 10-12      | 0      | 2    | 2      |
| 13-19      | 2      | 2    | 4      |
| 20-29      | 4      | 1    | 5      |
| 30-39      | 3      | 2    | 5      |
| 40-49      | 1      | 2    | 3      |
| 50-59      | 3      | 7    | 10     |
| 60-69      | 6      | 9    | 13     |
| 70-79      | 4      | 7    | 11     |
| 80-89      | 6      | 4    | 10     |
| 90-Over    | 0      | 1    | 1      |
| Unknown    | 0      | 1    | 1      |
| TOTALS     | 32     | 41   | 73     |