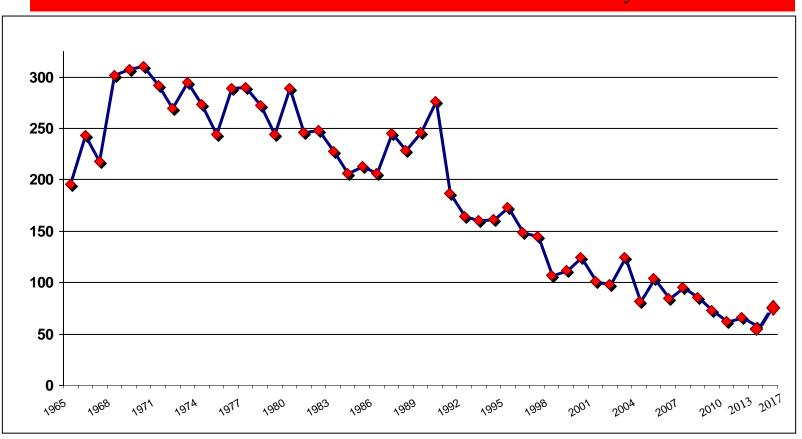

**Oueens:** 

12

15

4

73

Fire Fatalities by Borough
For the period 1/1/2012 through 12/31/2017

|               |      | Calendar Year |      |      |      |      |  |  |  |  |
|---------------|------|---------------|------|------|------|------|--|--|--|--|
| Borough       | 2012 | 2013          | 2014 | 2015 | 2016 | 2017 |  |  |  |  |
| Bronx         | 18   | 19            | 9    | 3    | 17   | 24   |  |  |  |  |
| Brooklyn      | 16   | 17            | 22   | 30   | 14   | 18   |  |  |  |  |
| Manhattan     | 9    | 11            | 25   | 6    | 5    | 12   |  |  |  |  |
| Queens        | 12   | 18            | 15   | 14   | 10   | 15   |  |  |  |  |
| Staten Island | 3    | 2             | 0    | 6    | 2    | 4    |  |  |  |  |
| Totals:       | 58   | 67            | 71   | 59   | 48   | 73   |  |  |  |  |