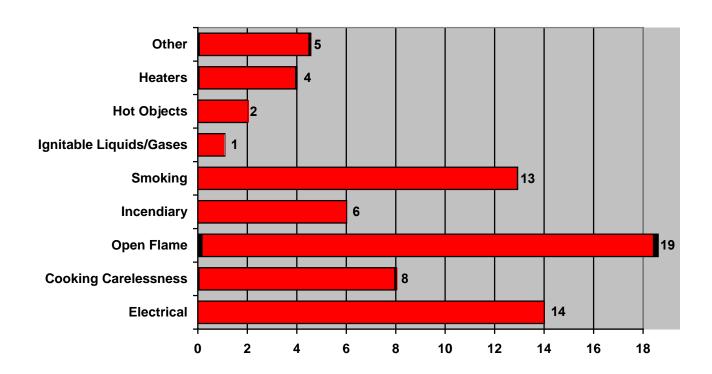

## Fire Fatalities by Category & Cause For the period 1/1/2017 through 12/31/2017

| re Category:        | Cooking Carelessness               |       |
|---------------------|------------------------------------|-------|
| Cause of Fire       |                                    | Count |
| Barbecue - Wood     | /Charcoal                          | 2     |
| Cooking Fire Exte   | ending to Clothing or Combustibles | 3     |
| Food on the Stove   | 9                                  | 1     |
| Stove/Cooking - 0   | Other                              | 2     |
| Cooking Careles     | sness Total                        | 8     |
| re Category:        | Electrical                         |       |
| Cause of Fire       |                                    | Count |
| Appliance Cord      |                                    | 1     |
| Electrical Wiring   |                                    | 7     |
| Extension Cord      |                                    | 3     |
| Lighting Fixture    |                                    | 1     |
| Other - Electrical  |                                    | 2     |
| Electrical Total    |                                    | 14    |
| re Category:        | Heaters                            |       |
| Cause of Fire       |                                    | Count |
| Portable Heater     |                                    | 1     |
| Portable Heater -   | Electric                           | 3     |
| Heaters Total       |                                    | 4     |
| re Category:        | Hot Objects                        |       |
| Cause of Fire       |                                    | Count |
| Incense             |                                    | 2     |
| Hot Objects Tota    | ıl                                 | 2     |
| re Category:        | lgnitable                          |       |
| Cause of Fire       |                                    | Count |
|                     | Dance National Con                 | 1     |
| Ignitable Liquids/0 | Sases - Natural Gas                | ı     |

## Fire Fatalities by Category & Cause For the period 1/1/2017 through 12/31/2017

| "in Catarramy Inconditions               |       |
|------------------------------------------|-------|
| Fire Category: Incendiary  Cause of Fire | Count |
| Incendiary - Combustible Material        | 2     |
|                                          |       |
| Incendiary - Explosives                  | 1     |
| Incendiary - Reckless Use of Open Flame  | 2     |
| Incendiary - Suicide                     | 1     |
| Incendiary Total                         | 6     |
| Fire Category: Motors                    |       |
| Cause of Fire                            | Count |
| Motors - Fossil Fuel Powered             | 1     |
| Motors Total                             | 1     |
| Fire Category: Open Flame                |       |
| Cause of Fire                            | Count |
| Candle                                   | 6     |
| Child Playing w/ Other Open Flame        | 12    |
| Other - Open Flame                       | 1     |
| Open Flame Total                         | 19    |
| Fire Category: Other                     |       |
| Cause of Fire                            | Count |
| Not Ascertained                          | 5     |
| Other Total                              | 5     |
| Fire Category: Smoking                   |       |
| Cause of Fire                            | Count |
| Smoking (Cigarette/Cigar)                | 13    |
| Smoking Total                            | 13    |
|                                          |       |
| Grand Total:                             | 73    |