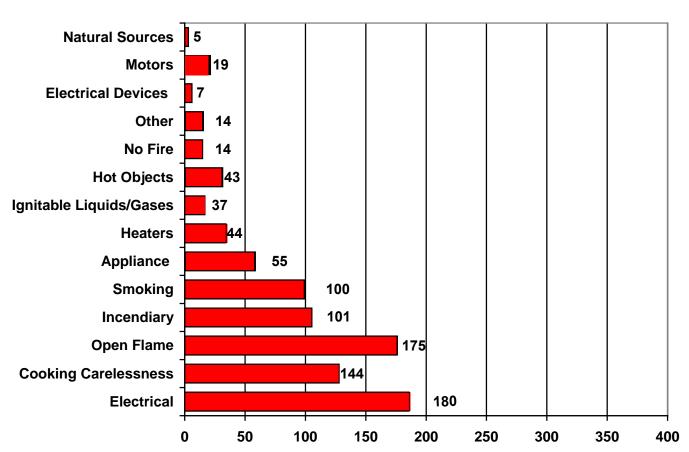

### **SUMMARY OF INJURIES FIRE CATEGORIES**

Bureau of Fire Investigation Investigative Management and Reporting System SUMMARY OF INJURIES BY AGE

Period: January 1, 2017through December 31, 2017

Period: January 1, 2017 through December 31, 2017

## Summary of Fire Causes Investigated by Category For the period 1/1/2017 through 12/31/2017

| Cause of Fire Category                                      | Total              |  |
|-------------------------------------------------------------|--------------------|--|
| Incendiary Percentage of Investigations Conducted           | 1563<br>32.27%     |  |
| Smoking Percentage of Investigations Conducted              | 912<br>18.83%      |  |
| Electrical Percentage of Investigations Conducted           | 857<br>17.70%      |  |
| Open Flame Percentage of Investigations Conducted           | 398<br>8.22%       |  |
| Cooking Carelessness Percentage of Investigations Conducted | 333<br>6.88%       |  |
| Hot Objects Percentage of Investigations Conducted          | 259<br>5.35%       |  |
| Appliance Percentage of Investigations Conducted            | 158<br>3.26%       |  |
| Heaters Percentage of Investigations Conducted              | 73<br>1.51%        |  |
| Other Percentage of Investigations Conducted                | <b>65</b><br>1.34% |  |
| Ignitable Liquid/Gas Percentage of Investigations Conducted | 50<br>1.03%        |  |
| Motors Percentage of Investigations Conducted               | 111<br>2.29%       |  |
| Natural Sources Percentage of Investigations Conducted      | 32<br>0.66%        |  |
| Electrical Devices Percentage of Investigations Conducted   | 9<br>0.19%         |  |

## Summary of Fire Causes Investigated by Category For the period 1/1/2017 through 12/31/2017

| Cause of Fire Category                                     | Total       |
|------------------------------------------------------------|-------------|
| Not Ascertained Percentage of Investigations Conducted     | 19<br>0.39% |
| Under Investigation Percentage of Investigations Conducted | 4<br>0.08%  |
| Fire Cases Received:                                       | 6397        |
| Preliminary Investigation Only:                            | 1554        |
| Total Fire Investigation                                   | 4843        |

Summary of Fire Causes For the period 1/1/2017 through 12/31/2017

| Fire Category:           | Appliances |       |
|--------------------------|------------|-------|
| Cause of Fire            |            | Count |
| Clothes Dryer - Natural  | Gas        | 40    |
| Stove - Wood             |            | 1     |
| Clothes Dryer            |            | 30    |
| Stove - Natural Gas      |            | 27    |
| Other Appliance          |            | 27    |
| Microwave                |            | 6     |
| Stove - Electric         |            | 5     |
| Washer/Dryer Combo       |            | 3     |
| Dishwasher               |            | 2     |
| Refrigeration Compress   | sor        | 8     |
| Stove - Coal             |            | 1     |
| Clothes Dryer - Electric |            | 6     |
| Code Not Defined         |            | 1     |
| Clothes Washer           |            | 1     |
| Appliances Total:        |            | 158   |

#### Fire Category: **Cooking Carelessness**

| Cause of Fire                                      | Count |
|----------------------------------------------------|-------|
| Stove/Cooking - Other                              | 56    |
| Food on the Stove                                  | 113   |
| Stove/Cooking - Stove                              | 53    |
| Rangehood Fire - Ductwork                          | 12    |
| Cooking Fire Extending to Clothing or Combustibles | 42    |
| Stove/Cooking - Fryer                              | 14    |
| Stove/Cooking - Electric                           | 11    |
| Code Not Defined                                   | 1     |
| Barbecue - Wood/Charcoal                           | 21    |
| Barbecue - Propane                                 | 7     |
| Stove/Cooking - Toaster Oven                       | 3     |
| Cooking Carelessness Total:                        | 333   |
|                                                    |       |

Summary of Fire Causes For the period 1/1/2017 through 12/31/2017

| Fire Category:          | Electrical |       |
|-------------------------|------------|-------|
| Cause of Fire           |            | Count |
| Electrical Wiring       |            | 529   |
| Power Strip             |            | 31    |
| Extension Cord          |            | 87    |
| Lighting Fixture        |            | 26    |
| Other - Electrical      |            | 89    |
| Hard Wire Outlet        |            | 24    |
| Appliance Cord          |            | 19    |
| Vehicle Wiring          |            | 20    |
| Transformer             |            | 4     |
| Fuse/Circuit Breaker Pa | anel       | 10    |
| Ballast                 |            | 1     |
| Arc Welding             |            | 3     |
| Feeder Cable            |            | 9     |
| Service                 |            | 4     |
| Holiday Lighting        |            | 1     |
| Electrical Total:       |            | 857   |