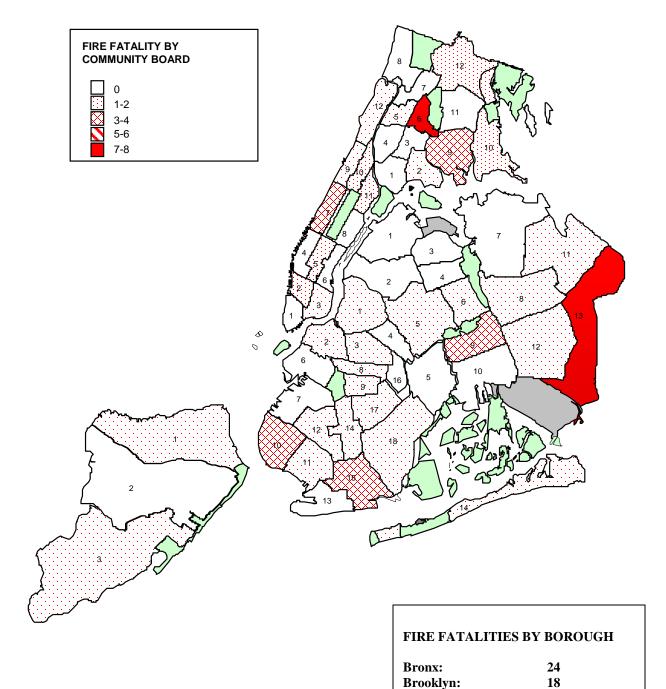

## **Section 3: Civilian Fire Fatalities**

Chief Fire Marshal Robert G. Byrnes with a statement on Fire Fatalities

Graph of Fatal Fire Causes

Graph of Fatal Fires by Age

Map of Fire Fatalities by Community Board

### Bureau of Fire Investigation Investigative Management and Reporting System FATALATIES BY COMMUNITY BOARD AND BOROUGH

**Period: January 1, 2017 – December 31, 2017** 

Manhattan:

**Staten Island:** 

**Citywide Total:** 

## Summary of Fire Fatalities by CB and Borough For the period 1/1/2017 through 12/31/2017

| СВ                     | Bronx | Brooklyn | Manhattan | Queens | Staten Island |
|------------------------|-------|----------|-----------|--------|---------------|
| 01                     | 0     | 1        | 0         | 0      | 2             |
| 02                     | 2     | 1        | 1         | 0      | 0             |
| 03                     | 0     | 2        | 1         | 0      | 2             |
| 05                     | 2     | 0        | 2         | 0      | 0             |
| 06                     | 12    | 0        | 0         | 1      | 0             |
| 07                     | 0     | 0        | 3         | 0      | 0             |
| 08                     | 0     | 2        | 0         | 1      | 0             |
| 09                     | 4     | 1        | 2         | 3      | 0             |
| 10                     | 2     | 3        | 1         | 0      | 0             |
| 11                     | 0     | 1        | 1         | 1      | 0             |
| 12                     | 2     | 2        | 1         | 1      | 0             |
| 13                     | 0     | 0        | 0         | 7      | 0             |
| 14                     | 0     | 1        | 0         | 1      | 0             |
| 15                     | 0     | 4        | 0         | 0      | 0             |
| Sum Total:             | 24    | 18       | 12        | 15     | 4             |
| Total Fire Fatalities: | 73    |          |           |        |               |