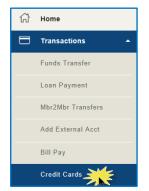

#### STEP 1 - Access the Add Card screen

Login to DFCU Online.

#### STEP 2 - Add the Card

- Add the required card information.
  - o Credit Card Number -
    - For individual pay account(s), enter the credit card number.
    - For consolidated pay account, enter the credit card control account number that appears at the bottom of your credit card statement. The card number is 16 digits, count from right to left, skipping the first digit on the right (see example below).
  - Name On Card the name of your business or person that appears on the statement.
  - **Profile Email Address** the email address where you want to receive information about your Business Credit Card account.
  - Verify Profile Email Address retype the email address to confirm it.