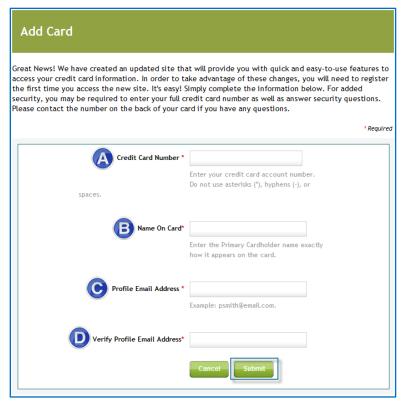

#### STEP 2 - Add the Card

- Add the required card information.
  - o Credit Card Number -
    - For individual pay account(s), enter the credit card number.
    - For consolidated pay account, enter the credit card control account number that appears at the bottom of your credit card statement. The card number is 16 digits, count from right to left, skipping the first digit on the right (see example below).
  - Name On Card the name of your business or person that appears on the statement.
  - **Profile Email Address** the email address where you want to receive information about your Business Credit Card account.
  - Verify Profile Email Address retype the email address to confirm it.