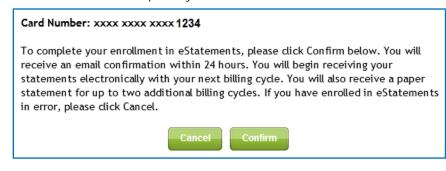

4

- Click Submit.
- Click **Confirm** to complete your enrollment in eStatements.

• Click Close.

**Unote:** you will receive an email confirming the enrollment of eStatements, see example below:

| From:<br>To:<br>Date:<br>Subject:                                                                                                                                | DFCUFinancial@pscu.com<br>JOHN.MEMBER@GMAIL.COM,<br>07/13/2015 02:31 PM<br>Enrollment Confirmation Notification                                                                                                                                                                                                                                         |  |  |  |
|------------------------------------------------------------------------------------------------------------------------------------------------------------------|---------------------------------------------------------------------------------------------------------------------------------------------------------------------------------------------------------------------------------------------------------------------------------------------------------------------------------------------------------|--|--|--|
| Dear Cardholder:                                                                                                                                                 |                                                                                                                                                                                                                                                                                                                                                         |  |  |  |
| receive paper<br>monthly billing                                                                                                                                 | ectronic credit card statement delivery from DFCU Financial! You will continue to<br>statements for up to 2 billing cycles. After up to 2 billing cycles, you will only receive<br>g statements electronically for this account. Should you wish to receive paper statements<br>er your enrollment, please login and unenroll in electronic statements. |  |  |  |
| Each month, y<br>download fror                                                                                                                                   | you will receive an email notification that your statement is ready for you to view, print, or<br>n our website.                                                                                                                                                                                                                                        |  |  |  |
| If you enrolled in electronic statements in error, please login to unenroll. Please do not reply to this email as it will be directed to an unmonitored mailbox. |                                                                                                                                                                                                                                                                                                                                                         |  |  |  |
| Should you have any questions, please contact Cardholder Services at 866-820-5963.                                                                               |                                                                                                                                                                                                                                                                                                                                                         |  |  |  |
| Thank you-                                                                                                                                                       |                                                                                                                                                                                                                                                                                                                                                         |  |  |  |
| DFCU Financi<br>Notification fo                                                                                                                                  | ial<br>or statement of account ending xxxx-xxxx-1234                                                                                                                                                                                                                                                                                                    |  |  |  |