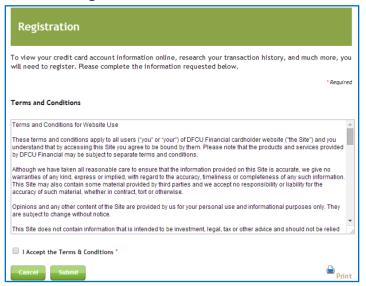

#### STEP 5 – Register

• You can **review the Terms & Conditions** for Website Use by scrolling through the Terms & Conditions box. You may print the Terms & Conditions by using the print icon in the lower right corner.

3

- Click the 'I have read and agree to the Terms & Conditions' box to accept the terms and conditions.
- Click Submit to complete the enrollment process.