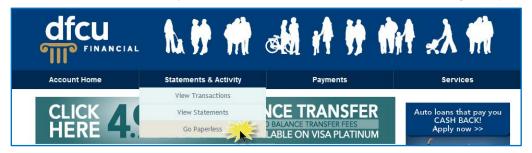

#### Unenrolling from eStatements

Follow the steps below to unenroll in eStatements for your DFCU Business VISA Credit Card.

STEP 1 - Select 'Go Paperless' from the Statement & Activity dropdown

#### STEP 2 - eStatement Unenrollment

| Go Pa                           | aperless!                                                                                                                                                                                                                                                                                                                                                                                     |
|---------------------------------|-----------------------------------------------------------------------------------------------------------------------------------------------------------------------------------------------------------------------------------------------------------------------------------------------------------------------------------------------------------------------------------------------|
| View/Select                     | Card xxxx xxxx 9305 🗸                                                                                                                                                                                                                                                                                                                                                                         |
| eStatem                         | ent Unenrollment                                                                                                                                                                                                                                                                                                                                                                              |
| select the<br>enrollment        | <b>s enrolled in eStatements.</b> If you would like to cancel your enrollment in eStatements, please<br>card you would like to unenroll and check the Acceptance of Terms & Conditions for eStatements<br>below. When you click the Submit button, you will immediately be unenrolled and begin<br>aper statements. If you would like to continue to enjoy the benefits of eStatements, click |
| Cancel belo                     | * Required                                                                                                                                                                                                                                                                                                                                                                                    |
| Effectiv<br>stateme<br>that I w |                                                                                                                                                                                                                                                                                                                                                                                               |
| stateme<br>that I w<br>stateme  | * <i>Required</i><br>re immediately, I cancel my enrollment in eStatements and agree to receive paper<br>ents sent to the primary address on my account. By selecting the checkbox below I agree<br>rill no longer receive my statements electronically. I understand and agree that future                                                                                                   |