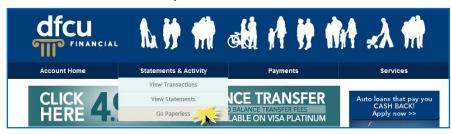

## Enrolling into eStatements

Follow the steps below to enroll for eStatements for your DFCU Business VISA Credit Card.

STEP 1 - Select 'Go Paperless' from the Statement & Activity dropdown

### STEP 2 – Enroll in eStatements

| Go Paperless!                                                                                                                                                                                                                                                                                                                                                                           |  |  |  |  |
|-----------------------------------------------------------------------------------------------------------------------------------------------------------------------------------------------------------------------------------------------------------------------------------------------------------------------------------------------------------------------------------------|--|--|--|--|
| View/Select Card XXXXX XXXX XXXXX XXXX XXXX XXXX XXXX                                                                                                                                                                                                                                                                                                                                   |  |  |  |  |
| Enroll in eStatements                                                                                                                                                                                                                                                                                                                                                                   |  |  |  |  |
| When you enroll in eStatements, you get the convenience of online access to your statements, reduce the<br>opportunity to become a victim of identity theft from mail fraud, eliminate the shredding or filing of paper<br>statements, and help the environment!                                                                                                                        |  |  |  |  |
| Electronic Statements will be delivered to you in a Portable Document Format (PDF) that you can view, save<br>to your computer or print at your convenience. Please visit <u>www.acrobat.com</u> to download the most<br>current version of Adobe® Acrobat® at no charge.                                                                                                               |  |  |  |  |
| eStatements are sent to the home email address shown. To update your email address, dick on Edit. Please<br>note that changing your email address for eStatements will automatically update your Home Email Address<br>on your profile. You will need to review and accept the Terms and Conditions below in order to be enrolled.<br>Go Paperless by completing the information below. |  |  |  |  |
| * Required                                                                                                                                                                                                                                                                                                                                                                              |  |  |  |  |
| Current Home Email Address JOHN.MEMBER@GMAIL.COM                                                                                                                                                                                                                                                                                                                                        |  |  |  |  |
| eStatement notifications are sent to the home email address.                                                                                                                                                                                                                                                                                                                            |  |  |  |  |
| By dicking on the button below, you hereby agree that you have read and understand each of the statements below:                                                                                                                                                                                                                                                                        |  |  |  |  |
| - You are electing to receive your monthly credit card billing statement in<br>an electronic format. Paper billing statements will no longer be sent to you<br>after one or two additional cyclor. At any time, you may choose to                                                                                                                                                       |  |  |  |  |
| Print                                                                                                                                                                                                                                                                                                                                                                                   |  |  |  |  |
| Cancel                                                                                                                                                                                                                                                                                                                                                                                  |  |  |  |  |
|                                                                                                                                                                                                                                                                                                                                                                                         |  |  |  |  |