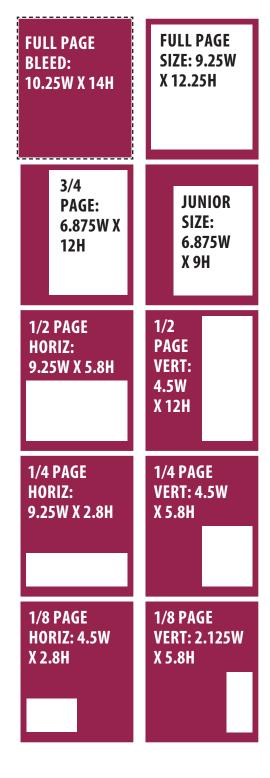

### **AD UNIT DIMENSIONS (IN INCHES)**

| PAGE UNIT           | WIDTH                   | HEIGHT    |
|---------------------|-------------------------|-----------|
| Full Page           | 4 Col. – 9.25 in.       | 12.25 in. |
| 3/4 Page Vertical   | 3 Col. – 6.875 in.      | 12 in.    |
| Junior Page         | 3 Col. – 6.875 in.      | 9 in.     |
| 1/2 Page Horizontal | 4 Col. – 9.25 in.       | 5.8 in.   |
| 1/2 Page Vertical   | 2 Col. – 4.5 in.        | 12 in.    |
| 1/4 Page Horizontal | 4 Col. – 9.25 in.       | 2.8 in.   |
| 1/4 Page Vertical   | 2 Col. – <b>4.5 in.</b> | 5.8 in.   |
| 1/8 Page Horizontal | 2 Col. – <b>4.5 in.</b> | 2.8 in.   |
| 1/8 Page Vertical   | 1 Col. – 2.125 in.      | 5.8 in.   |

#### **PUBLICATION SIZE**

Bleed Size: 10.25 in. x 14 in. Trim Size: 10 in. x 13.5 in. Live Area: 9.25 in x 12.75 in.