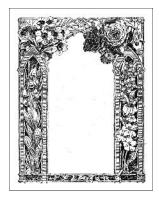

#### **Border Cards**

Border cards have copyright free decorative black border designs which surround an open space. This configuration allows free form mounting of buttons. Decorative borders enhance the appearance of displayed buttons.

These cards are  $8\ 1/2\ x\ 11$  inch laser printed sheets affixed to  $9\ x\ 12$  color card stock. Border designs include birds, floral, architectural and other miscellaneous items. These cards are identified by the prefix BCD.

Laser printed sheets are available separately for mounting to your own card stock. They are identified by the prefix BSH.

| Catalog # | Description         | Price      |
|-----------|---------------------|------------|
| BCDxx     | Border Design Card  | \$1.50 ea. |
| BSHxx     | Border Design Sheet | \$0.50 ea. |