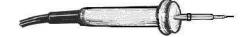

### **Hot Needle Tester**

This tester is ideal for identifying button materials. It has a very fine point which always heats to the same temperature.

| Catalog # | Description               | Price       |
|-----------|---------------------------|-------------|
| HNT1      | Hot Needle Tester         | \$40.00 ea. |
| HNP1      | Replacement Tip for HNT1  | \$7.00 ea.  |
| HNS1      | Hot Needle Stand for HNT1 | \$7.00 ea.  |