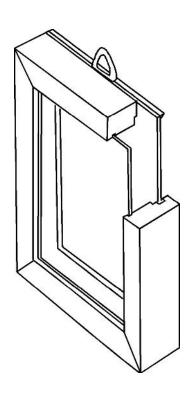

# **Wood Display Frames**

Display frames provide an attractive way of wall mounting your favorite buttons. Standard frames are finished with a walnut stain. They accept 9 x 12 inch display cards and have 1/2 inch of space (depending on supplier) between the card and glass.

To insert the button display card the frame back is removed by sliding it out the top. This exposes a recessed area in the frame which accepts the display card. The back is then reinstalled to cover the mounting wires and provide a dust barrier.

Other sizes, colors and materials are available. If you have a special request please write or call for ordering information.

| Catalog # | Description                       | Price       |
|-----------|-----------------------------------|-------------|
| WFM1      | Button Frame (for 9 x 12 " cards) | \$22.00 ea. |