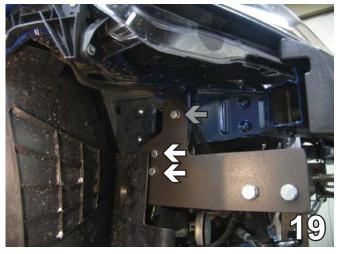

20. Attach the permanent baseplate safety cables to the provided convenience link on the baseplate (see grey arrow). The photo above shows the recommended installation of the cables to frame of vehicle (see white arrow). Additional options may interfere with suggested mounting; in this case secure the cables to a solid piece of the frame as described in the instructions included with the permanent baseplate safety cables. Be sure the safety cables do not rub against any hoses or moving parts. Do this to both sides of the vehicle.