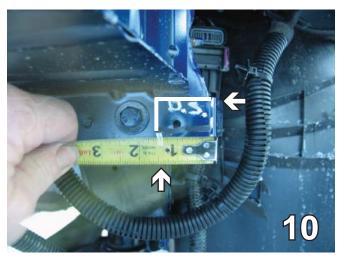

19. On the passenger side, using the baseplate as a template, drill all three holes with the 13/32" drill bit. Insert into the bottom two holes (white arrows) 3/8" x 1 1/4" hex bolts with Loctite Red, tighten with 3/8" lock washers and 3/8" hex nuts. Insert a 2" hex bolt with 3/8" lock washer using Loctite Red into the top hole (gray arrow) and tighten with 1" nut plate. Tighten the baseplate to the end plates.