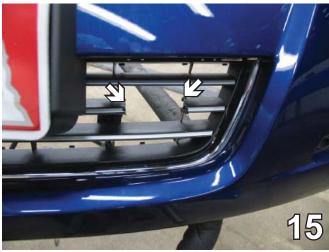

15. Using the hack saw blade, cut out the fascia middle horizontal rib to the outside of the sensor. Remove the whole piece to open the area up for baseplate installation. Do this on both sides of the vehicle.