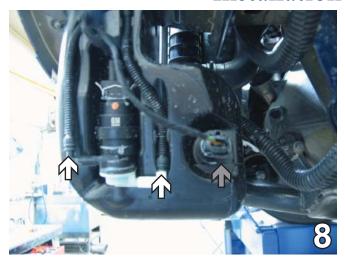

16. On the driver's side only, install the bracket over the top of the studs (white arrows). Tighten with a 3/8" flat washer for the top stud, 3/8" lock washers and 8MM hex nuts. On the front (gray arrows), attach 3/8" flat washers, 3/8" lock washers and 8MM bolts to the existing nuts.

additional holes on the side with the 13/32" drill bit. Insert 3/8"x 1 1/4" hex bolts with Loctite Red into the drilled holes, tighten with 3/8" lock washers and

17. Using the baseplate as a template, drill the two

3/8" hex nuts on the back side.

dangers of torque and drill bit length.

When using power drills be aware of the

Page 6 of 8

292-3038 Rev. B

7/30/10