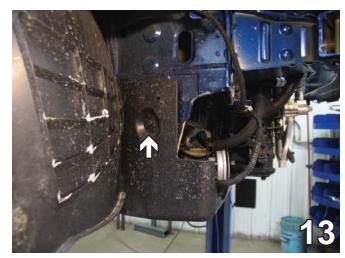

Using a good quality paint, spray cut edges of frame to prevent rusting.

12. On the driver's side, cut the radiator support bracket off. Be careful not to cut the radiator.

Page 5 of 8 292-3038 Rev. B 7/30/10