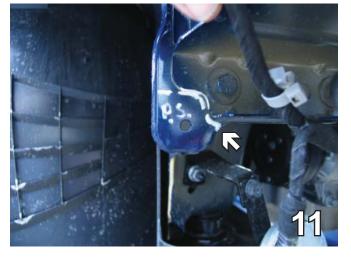

20. Attach the permanent baseplate safety cables to the provided convenience link on the baseplate (see grey arrow). The photo above shows the recommended installation of the cables to frame of vehicle (see white arrow). Additional options may interfere with suggested mounting; in this case secure the cables to a solid piece of the frame as described in the instructions included with the permanent baseplate safety cables. Be sure the safety cables do not rub against any hoses or moving parts. Do this to both sides of the vehicle.