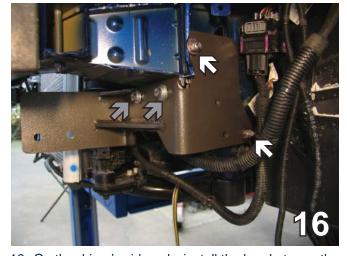

16. On the driver's side only, install the bracket over the top of the studs (white arrows). Tighten with a 3/8" flat washer for the top stud, 3/8" lock washers and 8MM hex nuts. On the front (gray arrows), attach 3/8" flat washers, 3/8" lock washers and 8MM bolts to the existing nuts.