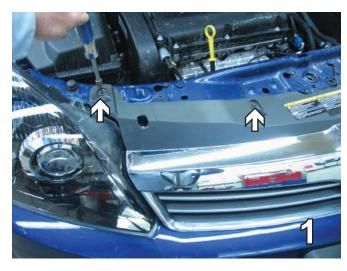

## **Installation Instructions:**

1. Using a 25 Torx, remove three metric bolts from the top side of the fascia. Set the bolts aside to be reinstalled later.

2. Using a 20 Torx, remove two screws from just forward of the front tire on the edge of the wheel well cover. Set screws aside to be reinstalled later. Do this to both sides of the vehicle.