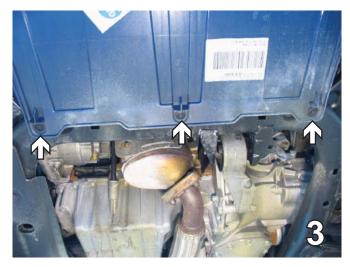

## **Installation Instructions**

Remove three push pins from underneath on the bottom edge of the belly pan. Set the push pins aside to be reinstalled later.

4. On the passenger side only, up in behind the front tire, unplug the master connector.