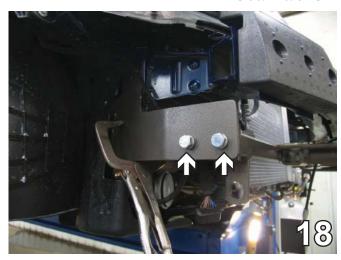

19. On the passenger side, using the baseplate as a template, drill all three holes with the 13/32" drill bit. Insert into the bottom two holes (white arrows) 3/8" x 1 1/4" hex bolts with Loctite Red, tighten with 3/8" lock washers and 3/8" hex nuts. Insert a 2" hex bolt with 3/8" lock washer using Loctite Red into the top hole (gray arrow) and tighten with 1" nut plate. Tighten the baseplate to the end plates.