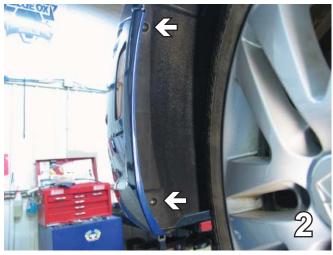

## **Installation Instructions:**

1. Using a 25 Torx, remove three metric bolts from the top side of the fascia. Set the bolts aside to be reinstalled later.

2. Using a 20 Torx, remove two screws from just forward of the front tire on the edge of the wheel well cover. Set screws aside to be reinstalled later. Do this to both sides of the vehicle.