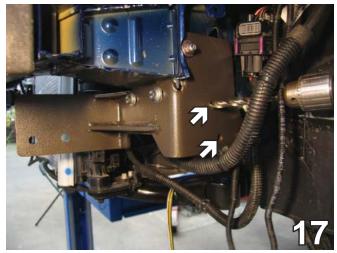

additional holes on the side with the 13/32" drill bit. Insert 3/8"x 1 1/4" hex bolts with Loctite Red into the drilled holes, tighten with 3/8" lock washers and

17. Using the baseplate as a template, drill the two

3/8" hex nuts on the back side.

dangers of torque and drill bit length.

When using power drills be aware of the

Page 6 of 8

292-3038 Rev. B

7/30/10