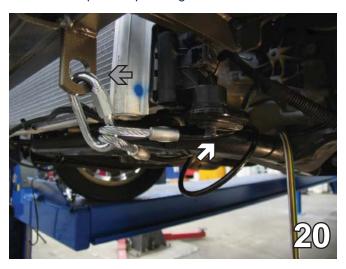

20. Attach the permanent baseplate safety cables to the provided convenience link on the baseplate (see grey arrow). The photo above shows the recommended installation of the cables to frame of vehicle (see white arrow). Additional options may interfere with suggested mounting; in this case secure the cables to a solid piece of the frame as described in the instructions included with the permanent baseplate safety cables. Be sure the safety cables do not rub against any hoses or moving parts. Do this to both sides of the vehicle.