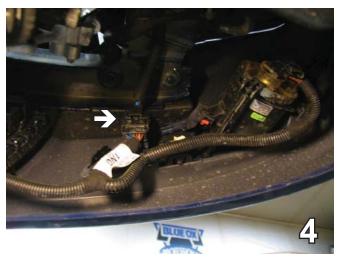

20. Attach the permanent baseplate safety cables to the provided convenience link on the baseplate (see grey arrow). The photo above shows the recommended installation of the cables to frame of vehicle (see white arrow). Additional options may interfere with suggested mounting; in this case secure the cables to a solid piece of the frame as described in the instructions included with the permanent baseplate safety cables. Be sure the safety cables do not rub against any hoses or moving parts. Do this to both sides of the vehicle.