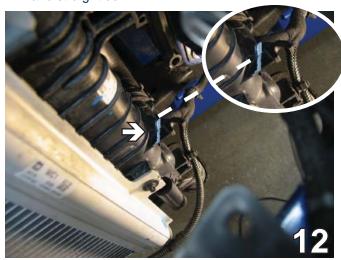

20. Attach the permanent baseplate safety cables to the provided convenience link on the baseplate (see grey arrow). The photo above shows the recommended installation of the cables to frame of vehicle (see white arrow). Additional options may interfere with suggested mounting; in this case secure the cables to a solid piece of the frame as described in the instructions included with the permanent baseplate safety cables. Be sure the safety cables do not rub against any hoses or moving parts. Do this to both sides of the vehicle.