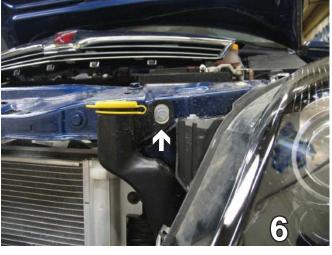

- 5. Remove two push pins (white arrows) from each side of the front of the fascia. Set push pins aside to be reinstalled later. Push down on the four tabs (gray arrows) across the front as the fascia is being removed. Pull fascia's upper corners out to the side of the vehicle and straight forward. Set the fascia aside carefully to be reinstalled later.
- 7. Using a 10MM socket, remove one metric bolt from under the bumper holding the washer reservoir.

  Set the metric bolt aside to be reinstalled later.

Using the 10MM socket, remove the top metric bolt from the washer reservoir. Set the bolt aside to be reinstalled later.

Page 4 of 8 292-3038 Rev. B 7/30/10