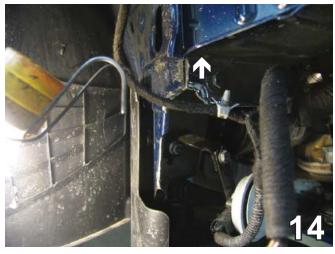

16. On the driver's side only, install the bracket over the top of the studs (white arrows). Tighten with a 3/8" flat washer for the top stud, 3/8" lock washers and 8MM hex nuts. On the front (gray arrows), attach 3/8" flat washers, 3/8" lock washers and 8MM bolts to the existing nuts.