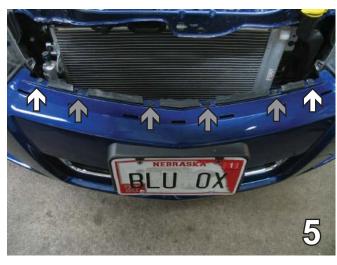

- 5. Remove two push pins (white arrows) from each side of the front of the fascia. Set push pins aside to be reinstalled later. Push down on the four tabs (gray arrows) across the front as the fascia is being removed. Pull fascia's upper corners out to the side of the vehicle and straight forward. Set the fascia aside carefully to be reinstalled later.
- 7. Using a 10MM socket, remove one metric bolt from under the bumper holding the washer reservoir.