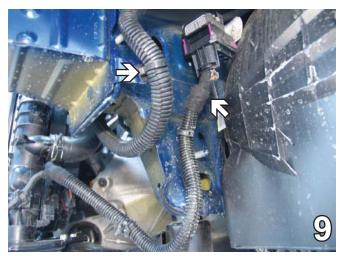

## **Installation Instructions**

18. Loosely bolt the baseplate cross member piece to the end plates with 1/2" x 1 1/4" hex bolts and 1/2" lock washers. Be sure it is level with the vehicle and clamp to the passenger's side.

19. On the passenger side, using the baseplate as a template, drill all three holes with the 13/32" drill bit. Insert into the bottom two holes (white arrows) 3/8" x 1 1/4" hex bolts with Loctite Red, tighten with 3/8" lock washers and 3/8" hex nuts. Insert a 2" hex bolt with 3/8" lock washer using Loctite Red into the top hole (gray arrow) and tighten with 1" nut plate. Tighten the baseplate to the end plates.