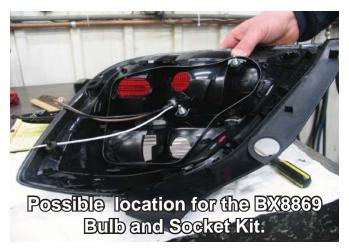

be used, but will not fold and store on the front of the vehicle. Adapters, except the BX8833 and BX88151, can not be used with this baseplate.

#### Instructions:

The front fascia and washer reservoir are removed and reinstalled during the baseplate installation. Drilling is required. Trimming of the frame and fascia is required. The radiator support bracket is removed.

The dimensional variations between otherwise identical vehicles can be considerable. While the baseplate was designed for easy installation, it may be necessary to tailor the baseplate slightly to compensate for auto manufacturer's tolerances. These minor adjustments may include filing a hole slightly, bending electrical rods or bending end plates.

The BX8869 Bulb and Socket Wiring Kit is recommended for this vehicle.



## **Installation Instructions:**



1. Using a 25 Torx, remove three metric bolts from the top side of the fascia. Set the bolts aside to be reinstalled later.



2. Using a 20 Torx, remove two screws from just forward of the front tire on the edge of the wheel well cover. Set screws aside to be reinstalled later. Do this to both sides of the vehicle.

Handling of some cosmetic parts when installing this product may require the use of protective covers, rags, specialty tools, etc. to prevent damage.

Page 3 of 8 292-3038 Rev. B 7/30/10

## **Installation Instructions**



Remove three push pins from underneath on the bottom edge of the belly pan. Set the push pins aside to be reinstalled later.



4. On the passenger side only, up in behind the front tire, unplug the master connector.