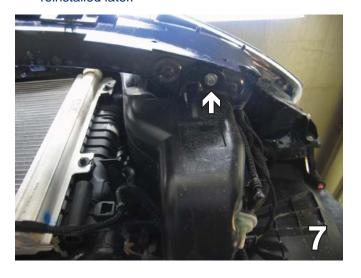

## **Installation Instructions**

13. On the passenger side, using a 25 Torx remove the bolt. Then trim the plastic.

14. Cut straight across under the horn, making sure to be level. Do this on both sides.