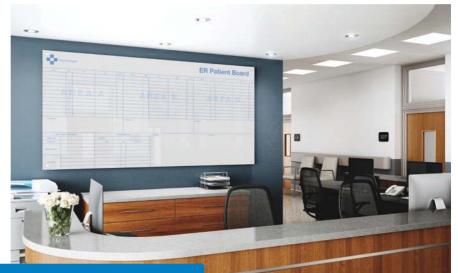

# HEALTHBVARD









#### Table of Contents







Print your own custom, high resolution graphics & logo using Clarus ColorDrop technology



You can clean your Clarus Healthboard with any hospital grade cleaner



Clarus Glass will never stain or ghost, keeping sensitive patient details safe and secure, plus your board will look new every day for a lifetime



Clarus Healthboards come with our On The Wall Promise and outperform and outlast any whiteboard on the market



Clarus Glass is a non-porous material that acts as both an anti-bacterial and anti-microbial that surface stays hygienic and clean



Clarus Healthboard comes shipped with a package of Clarus Preferred markers that offer perfect visibility for your glass writing surface

Room: 2150 Phone Ext: 4589 Primary Doctor: DR.