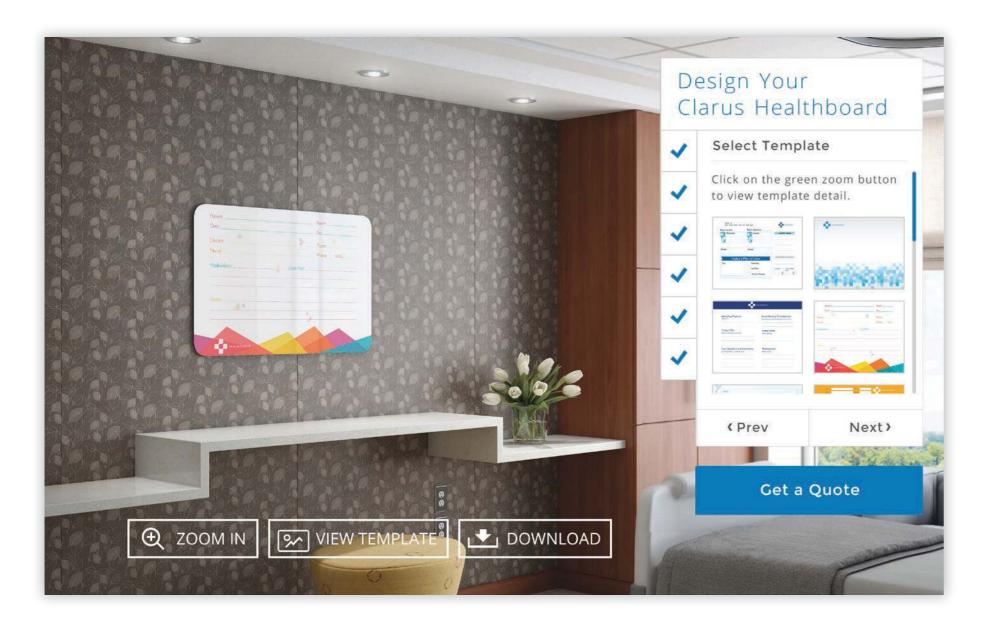

# The Healthboard Builder Tool

The Clarus Healthboard Builder Tool is the perfect way to envision your new Healthboard install in a few simple steps. Visit Clarus. com to easily preview all Healthboards shown in this book and customize the right board for your healthcare needs by style, size, design and finish.

Visit Clarus.com/HealthboardBuilder to get started now!

Manufactured with the Clarus commitment to sustainability

Phone 888.813.7414 | clarus.com