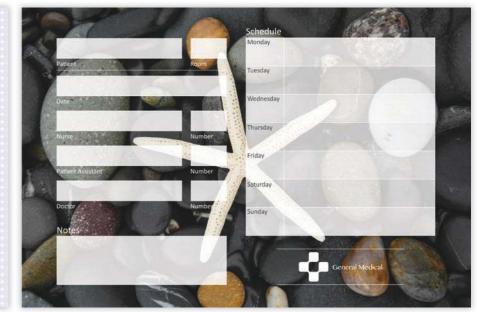

#### Sea Star

| General Medical   |    |
|-------------------|----|
| Room 755 Ext. 223 | 39 |
| Patient:          |    |
| Physician:        |    |
| Date:             |    |
| Family Contact:   |    |
|                   |    |
|                   |    |