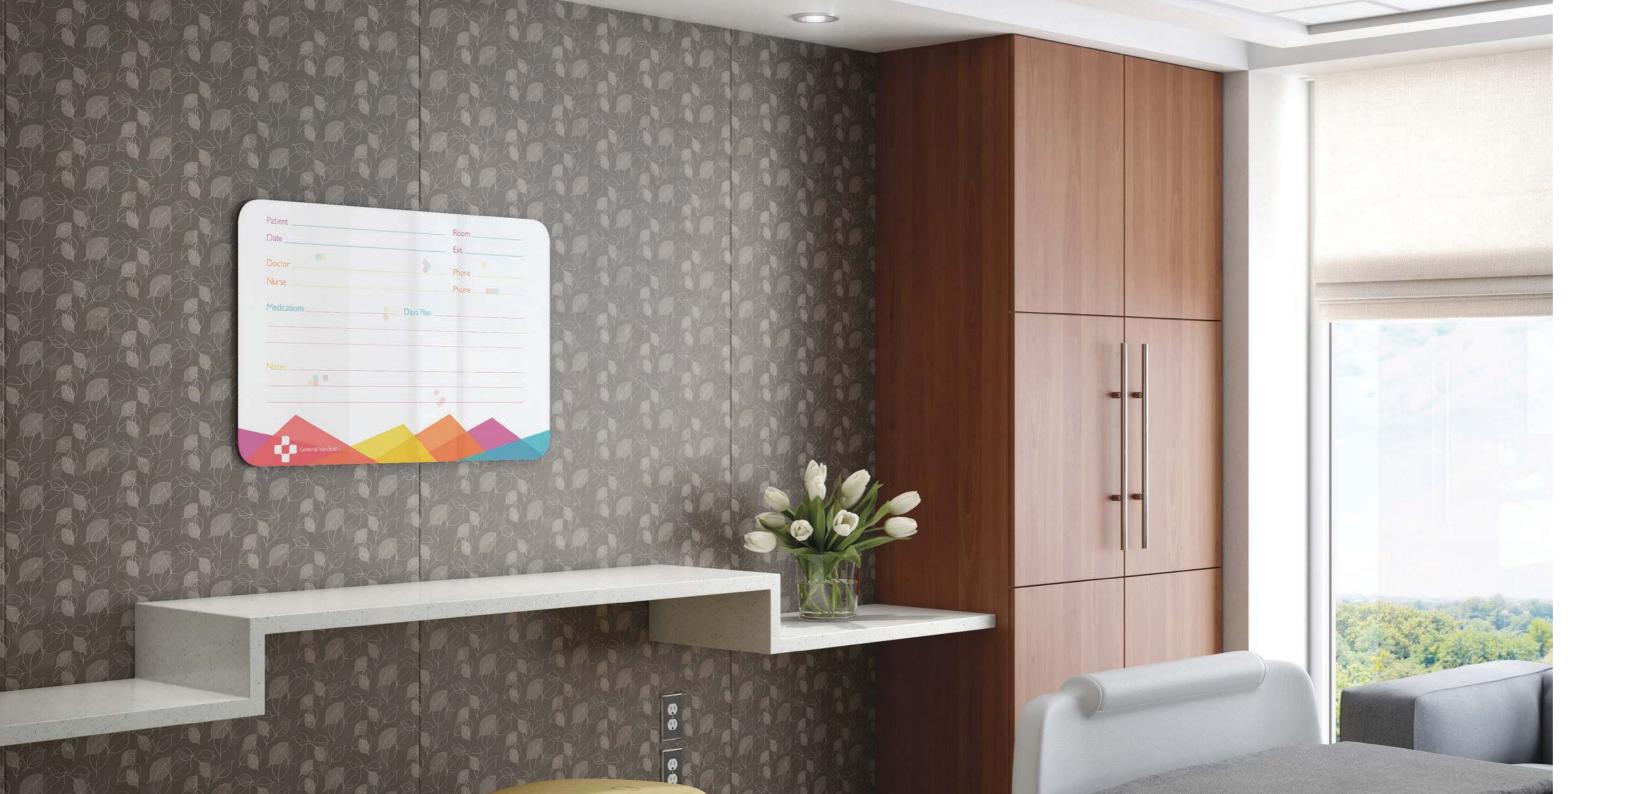

#### Notes: L LOVE YOU

Featuring an antibacterial, non-porous writing surface, Healthboard is the ideal solution for hospital rooms, nurse stations and other areas where patient health is vital. Fabricated from safety writing glass, Healthboard features rich color palettes and two custom print options, ColorDrop and Transition, to meet a range of versatile healthcare needs.

Clarus Healthboard can be created with essential or supporting design elements in two formats, permanent ColorDrop print and Transition removable graphics.

Clarus ColorDrop technology enables permanent branding, layout or formatting to be printed on Healthboard, creating a fusion of confidence-building brand intimacy and informative elements such as fields, patient information or gridlines.

Clarus Transition, popular in many healthcare settings, allows doctors and nurses to add, remove and otherwise design a Healthboard's backdrop to the patient experience. Transition is a simple solution, via a hidden channel on the back of the Healthboard, that beautifully tailors patient communication within the context of their care. Transition can be easily updated over time as the needs of a healthcare facility evolve.