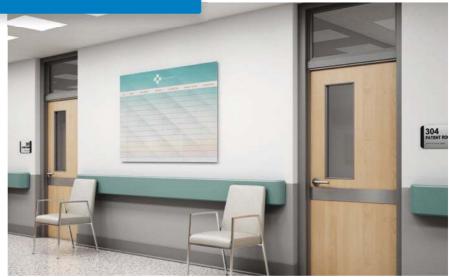

# HEALTHBVARD









#### Table of Contents







Print your own custom, high resolution graphics & logo using Clarus ColorDrop technology



You can clean your Clarus Healthboard with any hospital grade cleaner



Clarus Glass will never stain or ghost, keeping sensitive patient details safe and secure, plus your board will look new every day for a lifetime



Clarus Healthboards come with our On The Wall Promise and outperform and outlast any whiteboard on the market



Clarus Glass is a non-porous material that acts as both an anti-bacterial and anti-microbial that surface stays hygienic and clean



Clarus Healthboard comes shipped with a package of Clarus Preferred markers that offer perfect visibility for your glass writing surface

Room: 2150 Phone Ext: 4589 Primary Doctor: DR. WILLIAMS Nurse: TR