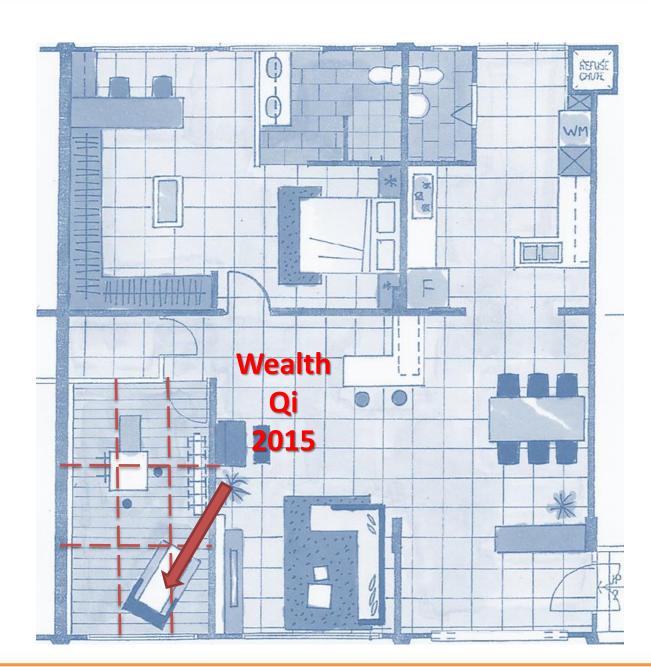

2015:

**Tiger Rabbit Snake** Horse Monkey **Pig** 



## What is Feng Shui (Wind & Water)?





# The Art and Science of Improving One's Luck using environmental energy



## Regardless is HDB...





## Condo Or Landed...





## In feng shui we focus on 3 things:

- 1. Main Door
- 2. Stove
- 3. Bedrooms



## 2015 FENG SHUI TIPS FOR YOUR HOME



## Prepare:

Compass
 Floor Plan









## South







# Annual Flying Stars for 2015



| SE |                  | SW      |                  |   |
|----|------------------|---------|------------------|---|
| E  | Illness          | Robbery | Joy              |   |
|    | Academic Argumen |         | Mis -<br>fortune | W |
|    | Authority        | Wealth  | Love             |   |
| NE |                  | NW      |                  |   |







# Secret Weapon of Wealth Creation?







## Study & Exam Luck?



## Master Jo Ching www.destinyasia.com.sg





# Career & Promotion Luck?



## Master Jo Ching

## www.destinyasia.com.sg





For Powerful + Long Lasting Effect for:

- ✓ Sales and Personal Income
- ✓ Smooth Career Path
- ✓ Kid's Study



## **Luck Ushering Volcano Pyramid**





#### 【活生基金字塔】

金字塔本身的特殊幾何造型,可以將天地間的能量聚集起來,再向四周發射出去。而火山琉璃的材質,本身就蘊涵著純淨強大的能量磁場,能夠將金字塔這種「能量集中|再發射」的特性充分發揮。

生基金字塔的周圍有朱雀、玄武、青龍、白虎四靈獸守護,所以它可以發揮鎮 宅化煞的功能,風水上有任何的缺陷、損傷,或遭煞氣干擾,只要有朱雀、玄武、 青龍、白虎四靈獸鎮守在此,即可彌補一切風水之缺損,同時四靈獸會在屋宅的 前後左右形成結界,構成保護網,化解煞氣,轉為吉祥平安。

在運用上,可以將我們人身的「信息物」(例如毛髮、指甲)置入金字塔內部, 選擇吉日良辰,將塔安置於對本命最有利的「穴位」上,則金字塔所匯聚的宇宙 能量,將灌注於「信息物」上,再發射擴散出去,與我們人身產生感應交流,而 發揮其**鎮宅化煞、催旺财运**的效果。

本活生基金字塔会有法师祈福加持,並由Master Jo Ching (莊裕善老师)運用奇門 遁甲、七政四餘玄空擇日法選定吉日良辰,再找出個人命格中真