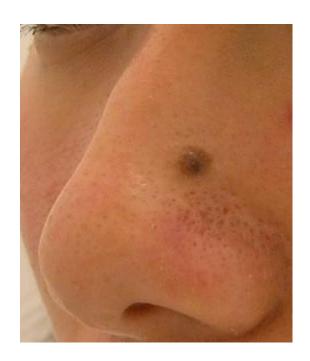

How do you know you are going to lose money?

 Mole on nose or nose wings indicates inability to harness wealth

(1938,1950,1962,1974,1998,2010)