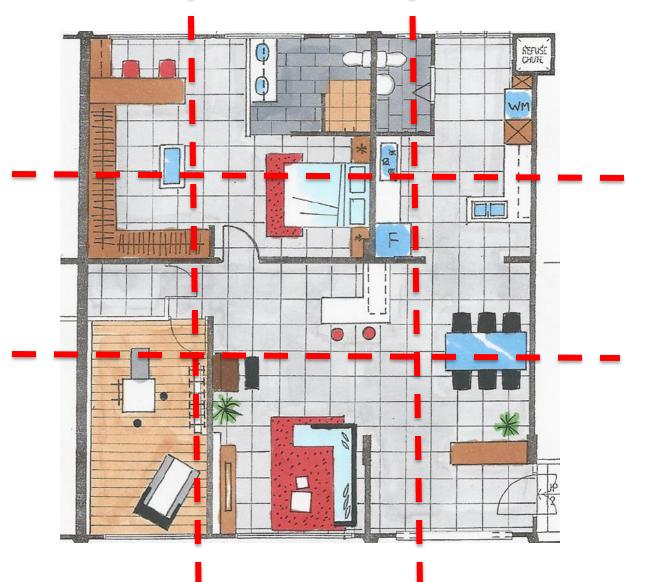

## 2015 FENG SHUI TIPS FOR YOUR HOME

## Prepare:

Compass
 Floor Plan

# Annual Flying Stars for 2015

| SE |                  | SW      |                  |   |
|----|------------------|---------|------------------|---|
| E  | Illness          | Robbery | Joy              |   |
|    | Academic Argumen |         | Mis -<br>fortune | W |
|    | Authority        | Wealth  | Love             |   |
| NE |                  | NW      |                  |   |