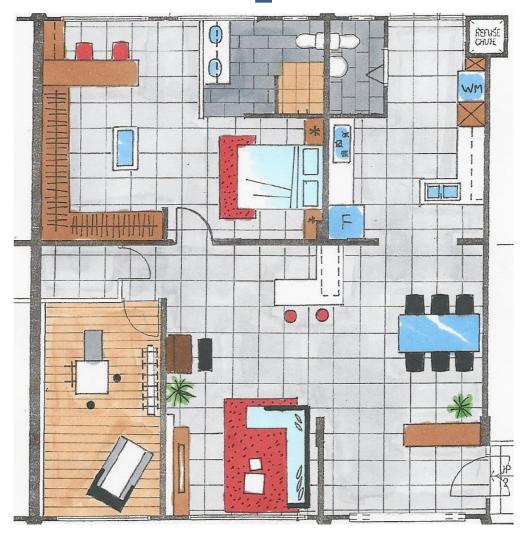

Coupled with other negative stars, avoid taking the risk of parking illegally, make sensitive remarks on FaceBook, cheat in exam or engage in vices. You are prone to summons and complaints by whistle-blowers in 2015.
- Nonetheless, your superior/boss luck is good. They will give you opportunity to shine. Challenges in work will be solved. White knights will rescue you.





## Better Performing Animal Signs 2015:

**Tiger Rabbit Snake** Horse Monkey **Pig** 



## What is Feng Shui (Wind & Water)?





# The Art and Science of Improving One's Luck using environmental energy



## Regardless is HDB...





## Condo Or Landed...





## In feng shui we focus on 3 things:

- 1. Main Door
- 2. Stove
- 3. Bedrooms



## 2015 FENG SHUI TIPS FOR YOUR HOME



## Prepare:

Compass
 Floor Plan









## South







# Annual Flying Stars for 2015



| SE |                  | SW      |                  |   |
|----|------------------|---------|------------------|---|
| E  | Illness          | Robbery | Joy              |   |
|    | Academic Argumen |         | Mis -<br>fortune | W |
|    | Authority        | Wealth  | Love             |   |
| NE |                  | NW      |                  |   |







# Secret Weapon of Wealth Creation?







## Study & Exam Luck?



## Master Jo Ching www.destinyasia.com.sg





# Career & Promotion Luck?



## Master Jo Ching

## www.destinyasia.com.sg





For Powerful + Long Lasting Effect for:

- ✓ Sales and Personal Income
- ✓ Smooth Career Path
- ✓ Kid's Study



## **Luck Ushering Volcano Pyramid**





#### 【活生基金字塔】

金字塔本身的特殊幾何造型,可以將天地間