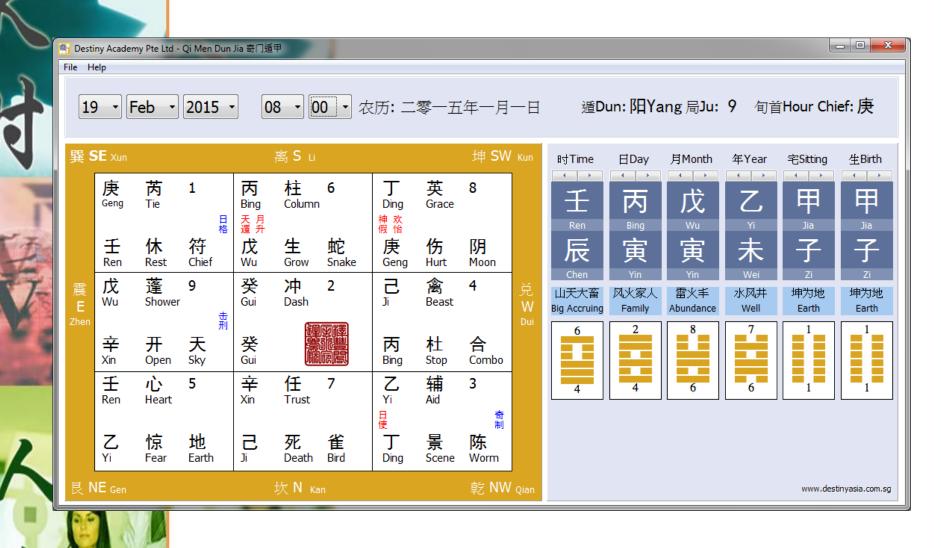

# CNY Qi Men Dun Jia Ushering of Luck

大年初一 奇门遁甲开运法

| 高 克应 Manifestations                                                         |                             |               |               |               |               |             |  |  |  |  |
|-----------------------------------------------------------------------------|-----------------------------|---------------|---------------|---------------|---------------|-------------|--|--|--|--|
| 八室<br>Pala                                                                  | 天盘<br>Heavenly              | 地盘<br>Earthly | 九星<br>9 Stars | 八门<br>8 Doors | 八神<br>Deities | 紫白<br>Stars |  |  |  |  |
| 惑<br>S                                                                      | 丙<br>Bing                   | 戊<br>Wu       | 柱<br>Column   | 生<br>Grow     | 蛇<br>Snake    | 6           |  |  |  |  |
| 三奇儿                                                                         | 三奇八卦克应 [3 Qi vs Palace]     |               |               |               |               |             |  |  |  |  |
|                                                                             |                             |               |               |               |               |             |  |  |  |  |
| E ·                                                                         |                             |               |               |               |               |             |  |  |  |  |
| Flock of yellow birds fly past. Either 1st or 60th day, he will prosper.    |                             |               |               |               |               |             |  |  |  |  |
|                                                                             |                             |               |               |               |               |             |  |  |  |  |
| 十千天地盘吉凶 [Heaven vs Earth Stems]                                             |                             |               |               |               |               |             |  |  |  |  |
| 丙戊:"奇逢重生",逢吉門吉兆加倍,財運佳,人際關係良好,學業進步,適於學    習的方法。                              |                             |               |               |               |               |             |  |  |  |  |
| With good door, it enhances one's money, people and academic luck.          |                             |               |               |               |               |             |  |  |  |  |
| With good door, it childrices one's money, people and deductile lack.       |                             |               |               |               |               |             |  |  |  |  |
| 八门/                                                                         | 八门八神克应 [8 Doors vs Deities] |               |               |               |               |             |  |  |  |  |
| 生門會                                                                         | 生門會螣蛇:天時主風動。兩生。風止兩細。巳日晴朗。   |               |               |               |               |             |  |  |  |  |
| WIndy. About to rain. When the wind stops, it drizzles. Snake day is sunny. |                             |               |               |               |               |             |  |  |  |  |
| Preview and Print Close                                                     |                             |               |               |               |               |             |  |  |  |  |