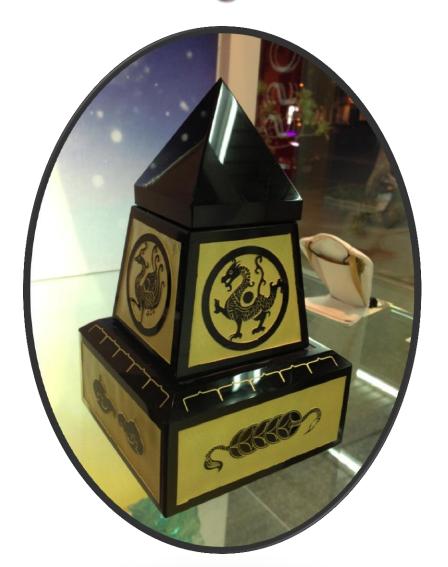

## **Luck Ushering Volcano Pyramid**

#### 【活生基金字塔】

金字塔本身的特殊幾何造型,可以將天地間的能量聚集起來,再向四周發射出去。而火山琉璃的材質,本身就蘊涵著純淨強大的能量磁場,能夠將金字塔這種「能量集中|再發射」的特性充分發揮。

生基金字塔的周圍有朱雀、玄武、青龍、白虎四靈獸守護,所以它可以發揮鎮 宅化煞的功能,風水上有任何的缺陷、損傷,或遭煞氣干擾,只要有朱雀、玄武、 青龍、白虎四靈獸鎮守在此,即可彌補一切風水之缺損,同時四靈獸會在屋宅的 前後左右形成結界,構成保護網,化解煞氣,轉為吉祥平安。

在運用上,可以將我們人身的「信息物」(例如毛髮、指甲)置入金字塔內部, 選擇吉日良辰,將塔安置於對本命最有利的「穴位」上,則金字塔所匯聚的宇宙 能量,將灌注於「信息物」上,再發射擴散出去,與我們人身產生感應交流,而 發揮其**鎮宅化煞、催旺财运**的效果。

本活生基金字塔会有法师祈福加持,並由Master Jo Ching (莊裕善老师)運用奇門 遁甲、七政四餘玄空擇日法選定吉日良辰,再找出個人命格中真正的「旺財位」,將金字塔安奉於睡房,书房,客厅或办公室桌子,在很短的時間內,您就能感受到生基金字塔的能量爆發力,讓您在職位上步步高升,升遷順利,在學業上讀書 認真,成績突飛猛進,考試名列前矛,金榜題名,功名富貴唾手可得。