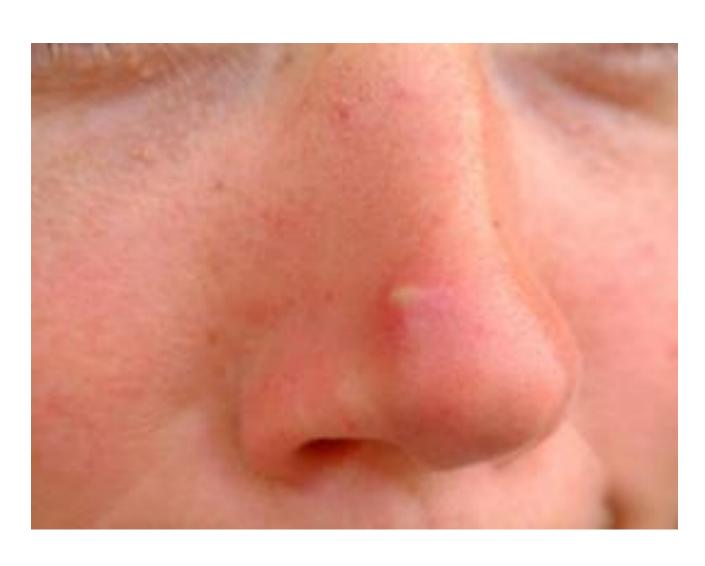

How do you know you are going to lose money?

 Mole on nose or nose wings indicates inability to harness wealth

(1938,1950,1962,1974,1998,2010)