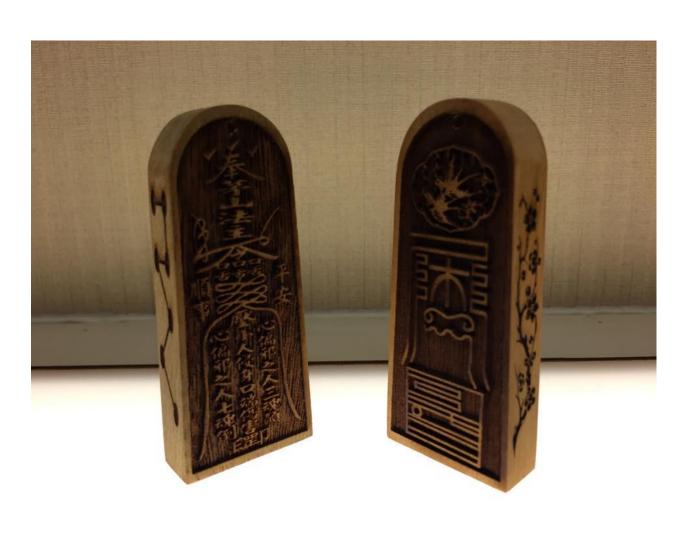

## Fa Qi Men Peach Blossom Activation

法奇门催桃花符令

## Master Jo Ching

www.destinyasia.com.sg

For our clients and friends who are still single but hoping to get attached asap, we have created a very personalized pocket size wooden talisman carved out of 桃木 by hand.

With the combination of Feng Shui and Taoist magic, we specifically used Fa Qi Men and Qi Men Dun Jia Date Selection to bless the talisman in accordance to your destiny chart.

You just need to carry it with you for a specific time frame to trigger your romance luck.

Simple, subtle and secretly.

The talisman can also be customised to help you overcome challenges in areas like:

- ✓ Backstabbing by Petty People in office
- ✓ Legal case
- ✓ School Examination
- ✓ People's Luck