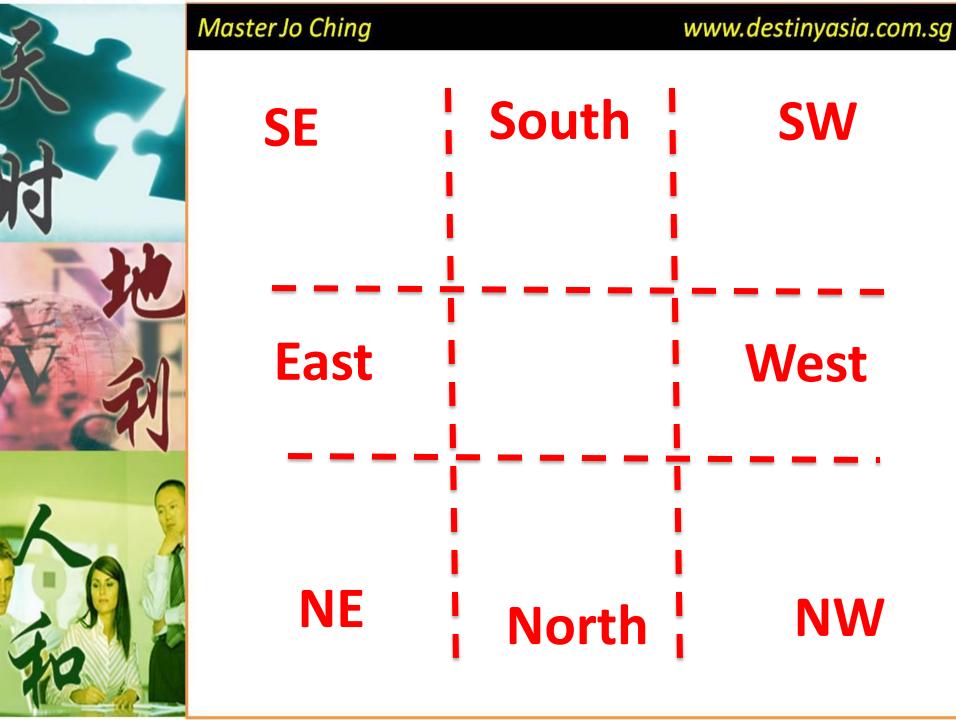

## South

# Annual Flying Stars for 2015

| SE |                  | SW      |                  |   |
|----|------------------|---------|------------------|---|
| E  | Illness          | Robbery | Joy              |   |
|    | Academic Argumen |         | Mis -<br>fortune | W |
|    | Authority        | Wealth  | Love             |   |
| NE |                  | NW      |                  |   |