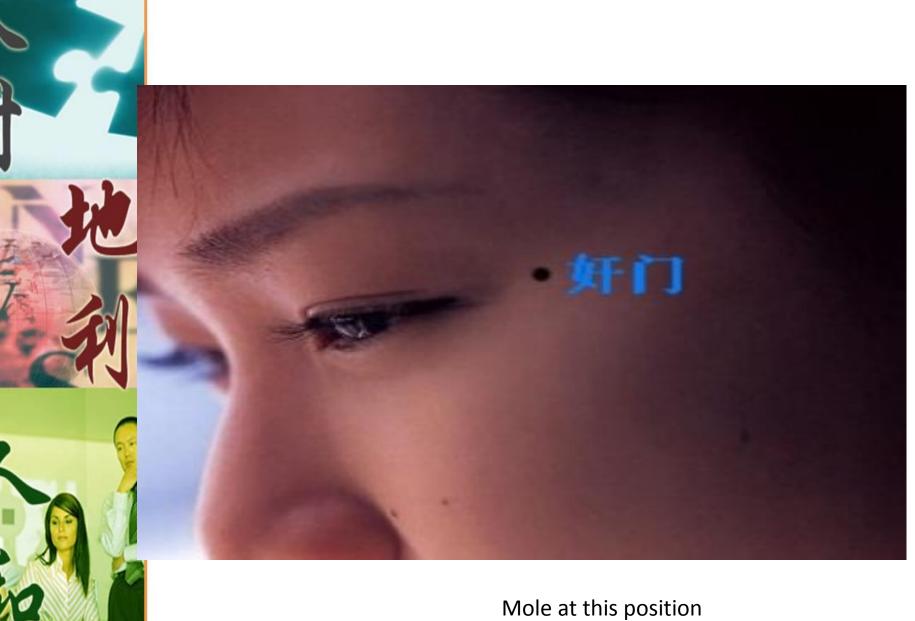

How do you know you are going to lose money?

 Mole on nose or nose wings indicates inability to harness wealth

(1938,1950,1962,1974,1998,2010)