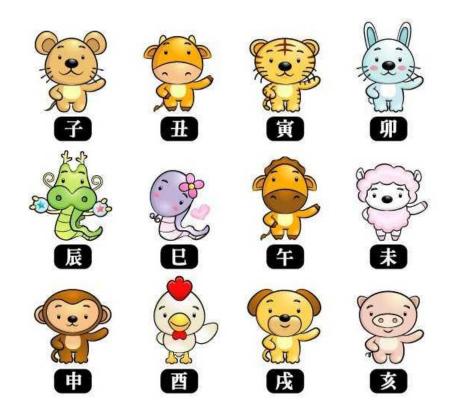

## CHINESE 12 ZODIAC FORECAST FOR 2016

### Better Performing Animal Signs 2016:

Rat Ox Rabbit Goat Rooster

www.destinyasia.com.sg