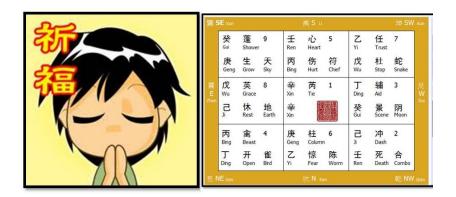

# CNY Qi Men Dun Jia Ushering of Luck

www.destinyasia.com.sg

Procedure:

On first day of CNY,

- 1. Locate a temple that is at the NW of your house.
- 2. Make your way towards that temple between 9 to 10 am.
- 3. When you arrive outside the temple, position yourself in such a way that the temple is in your NW before you enter.
- 4. During prayer, sincerely wish for good luck (money, career, study, romance and etc).
- 5. When you travel from home to temple, you should be able to see:
  - i. Birds fly pastii. A person wearing shawliii. Crying sound (by a child)iv. Argument between 2 personsv. Lady carrying cloth and wind comes

If you can see some or all of the above Qi Men Dun Jia's phenomenon, you are resonating well with the energy. More blessed!

www.destinyasia.com.sg