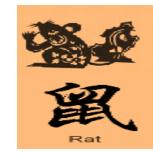

#### Astrology Prediction for RAT

(1936,1948,1960,1972,1984,1996,2008)

#### **Negative Stars**

- Flying Dagger (飞刃)
- •White Tiger (白虎)
- Five Ghost (五鬼)

#### **Positive Stars**

- Golden Lock (金匮)
- General Star (将星)
- ・ San He Tai Sui (三合太岁)

Highlights:

- Good career and money luck. Your boss will entrust you with new project, new responsibilities and is prepared to reward you.
- Watch what you say, remain humble as you will attract petty people.
- Those who need to travel frequently in 2016, please be mindful of losing documents and accident. Cover yourself with insurance.