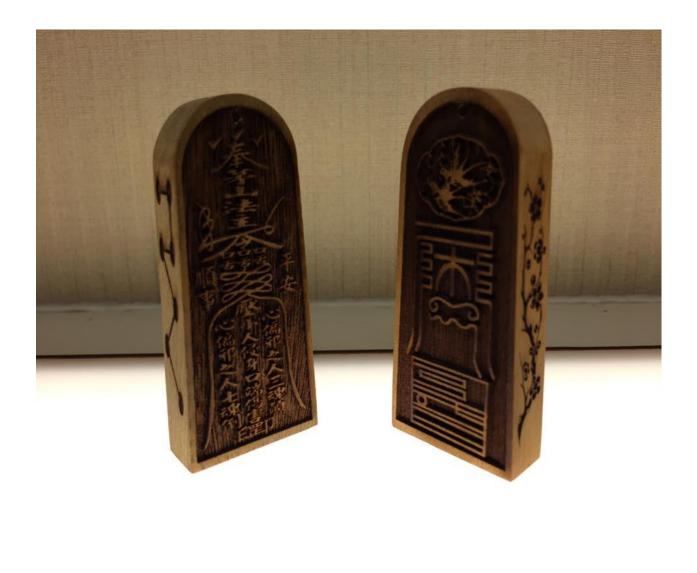

### **Luck Ushering Volcano Pyramid**

火山 協 金 空

www.destinyasia.com.sg

#### 【活生基金字塔】

金字塔本身的特殊幾何造型,可以將天地間的能量聚集起來,再向四周發射出去。而火山琉璃的材質,本身就蘊涵著純淨強大的能量磁場,能夠將金字塔這種「能量集中|再發射」的特性充分發揮。

生基金字塔的周圍有朱雀、玄武、青龍、白虎四靈獸守護,所以它可以發揮鎮 宅化煞的功能,風水上有任何的缺陷、損傷,或遭煞氣干擾,只要有朱雀、玄武、 青龍、白虎四靈獸鎮守在此,即可彌補一切風水之缺損,同時四靈獸會在屋宅的 前後左右形成結界,構成保護網,化解煞氣,轉為吉祥平安。

在運用上,可以將我們人身的「信息物」(例如毛髮、指甲)置入金字塔內部, 選擇吉日良辰,將塔安置於對本命最有利的「穴位」上,則金字塔所匯聚的宇宙 能量,將灌注於「信息物」上,再發射擴散出去,與我們人身產生感應交流,而 發揮其**鎮宅化煞、催旺财运**的效果。

本活生基金字塔会有法师祈福加持,並由Master Jo Ching (莊裕善老师)運用奇門 遁甲、七政四餘玄空擇日法選定吉日良辰,再找出個人命格中真正的「旺財位」, 將金字塔安奉於睡房,书房,客厅或办公室桌子,在很短的時間內,您就能感受 到生基金字塔的能量爆發力,讓您在職位上步步高升,升遷順利,在學業上讀書 認真,成績突飛猛進,考試名列前矛,金榜題名,功名富貴唾手可得。