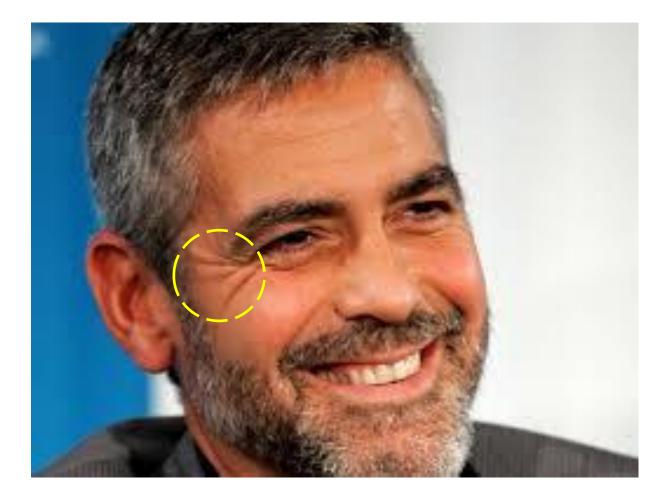

Which are the 2 types of face shape that has the luck to earn more money?

### Square round (同字面)