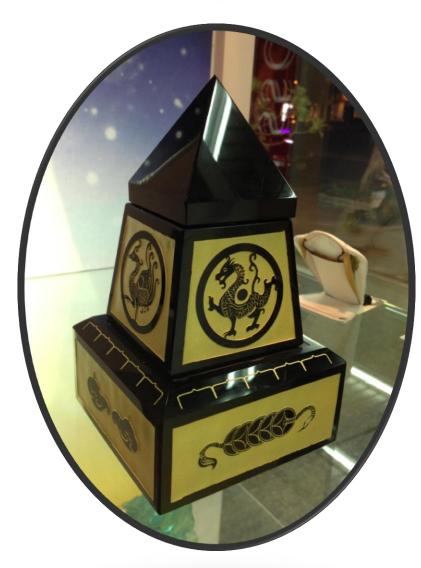

### **Luck Ushering Volcano Pyramid**

火山 協 金 空

www.destinyasia.com.sg

#### 【活生基金字塔】

金字塔本身的特殊幾何造型,可以將天地間的能量聚集起來,再向四周發射出去。而火山琉璃的材質,本身就蘊涵著純淨強大的能量磁場,能夠將金字塔這種「能量集中|再發射」的特性充分發揮。

生基金字塔的周圍有朱雀、玄武、青龍、白虎四靈獸守護,所以它可以發揮鎮 宅化煞的功能,風水上有任何的缺陷、損傷,或遭煞氣干擾,只要有朱雀、玄武、 青龍、白虎四靈獸鎮守在此,即可彌補一切風水之缺損,同時四靈獸會在屋宅的 前後左右形成結界,構成保護網,化解煞氣,轉為吉祥平安。

在運用上,可以將我們人身的「信息物」(例如毛髮、指甲)置入金字塔內部, 選擇吉日良辰,將塔安置於對本命最有利的「穴位」上,則金字塔所匯聚的宇宙 能量,將灌注於「信息物」上,再發射擴散出去,與我們人身產生感應交流,而 發揮其**鎮宅化煞、催旺财运**的效果。

本活生基金字塔会有法师祈福加持,並由Master Jo Ching (莊裕善老师)運用奇門 遁甲、七政四餘玄空擇日法選定吉日良辰,再找出個人命格中真正的「旺財位」, 將金字塔安奉於睡房,书房,客厅或办公室桌子,在很短的時間內,您就能感受 到生基金字塔的能量爆發力,讓您在職位上步步高升,升遷順利,在學業上讀書 認真,成績突飛猛進,考試名列前矛,金榜題名,功名富貴唾手可得。