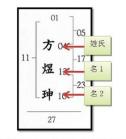

#### By 庄裕善老师

我们的姓名到底对我们会产生什么样的影响呢?我要如何知道我的名字是否会带给我吉或凶的后果呢?今天,我就要跟:家一起探讨这套历史悠久的中国姓名学,到底对一个人的命运会 着什么样的效应。

姓名学原理基本上包含了造字学、拆字学、生肖学,并结合 个人八字五行生克来探讨名字的吉凶。当我们为婴儿取名或成人 名时,我们需要注意姓氏与名字整体的配合,兼同时考虑到名字 形态、发音与意义。当名字符合这些原理时,吉的力量就会产生 应验到我们日常生活的领域里。

我们华人姓名一般上都是两到三个字。第一个字"姓"代表 们的父母与长辈能给我们多少的助力。它管的是少年的运程、学 考运。将来您是否有名望地位也都靠这姓氏与您生辰的互动。 一"则代表中年的运程,我们的同事、朋友、感情。因为"名-也代表婚姻宫,所以名字不好或拥有单名的女性一般上在婚姻感 世界里都会觉得有些空洞,夫妻之间有矛盾,不能好好的沟通。 "名二"所代表的是我们40岁后的运程。它也对我们的子女 事业、财运有着深厚的影响。如果一个人的财库有破而时常有财

财去的状况,那就得从"名二"来下手,加强这财帛宫。

很多人问我今年的龙宝宝应该选择什么样的名字让他们可成 成凤。首先,我们要知道龙是带有尊贵、吉祥、君王的意义。只 達雨週水,就能凌云升空,呼风唤雨,非比寻常。所以肖龙者在 名时要注意名字的形体与部首得配合龙的属性而不能有刑冲。 一般上会带给肖龙者好运的部首,字形字意为,例如: - 版上宝市3月及4万场530日, デルテルス, 内34; 大(天), 王(瑜), 今(珍), 雨(愛), 子(孝), 水(清), 申(珅)。这些字根会带来助力与吉相。 相反的, 肖龙不喜欢的有; 戌(成), 卯(卿), 木(林)