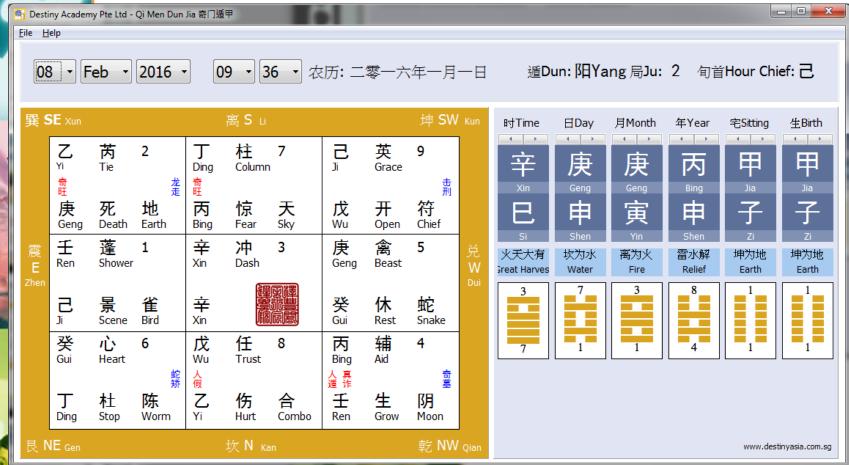

### AUSPICIOUS DATES TO START WORK & BUSINESS

### Best : 12 Feb 2016, 9 am

(Qi Men Auspicious Direction: NW/North)

2nd : 15 Feb 2016, 9 am (Qi Men Auspicious Direction: NE/South/NW)

3rd :11 Feb 2016, 11 am (Qi Men Auspicious Direction: North/NW/SE)

All dates and time calculated are based on Chinese Tong Shu, Qi Men Dun Jia and Planetary Systems.