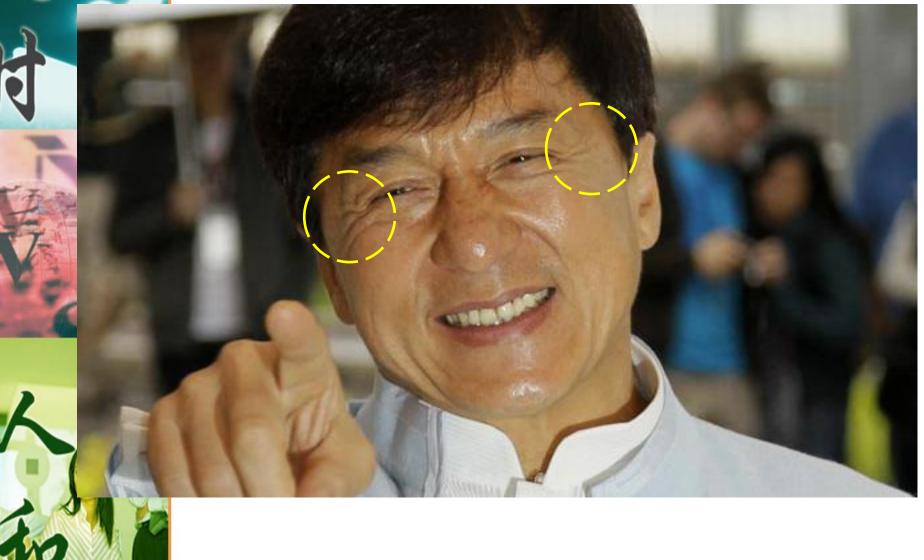

Which are the 2 types of face shape that has the luck to earn more money?

### Square round (同字面)