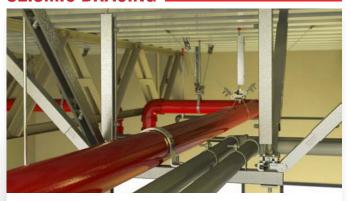

# **SEISMIC BRACING**

Whether you need rigid or prefer cable seismic bracing components, Acme will provide you with an easy to install system to comply with seismic requirements and building codes.

Utilizing products by Tolco/B-Line, Gripple & Badger Industries.

Cable trays

Conduit/pipe racks

Ductwork

**HVAC** equipment

Pipe bracing

Lighting

Acoustical cloud ceilings