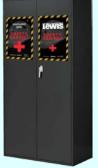

# JOBSITE SAFETY STATIONS

# SAFETY STATION STATION

Acme's custom safety station offers a comprehensive suite of head-to-toe safety solutions and is ideal for organizations that are looking for better inventory management for PPE

FREE Acme storage cabinet with qualifying order [\$500 value]

Acme managed inventory

Free Delivery and stocking service

Compact option 42" x 36" x 18"

Standard option 72" x 36" x 18"