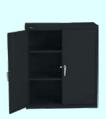

# SAFETY STATION STATION

Acme's custom safety station offers a comprehensive suite of head-to-toe safety solutions and is ideal for organizations that are looking for better inventory management for PPE

FREE Acme storage cabinet with qualifying order [\$500 value]

Acme managed inventory

Free Delivery and stocking service

Compact option 42" x 36" x 18"

Standard option 72" x 36" x 18"