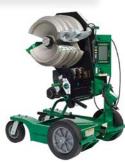

# **CABLE PULLING EQUIPMENT**

- **Pullers**
- Sheaves
- Feeders
- Grip sets
- Jack stands
- **Duct rodders**
- Fishing vacuums
- Safety trigger systems