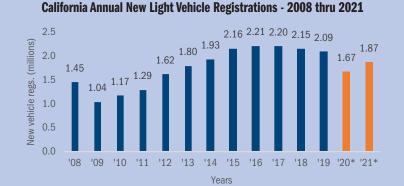

# State Market Shows Signs of Recovery; 12 Percent Increase Predicted for 2021

\*'20 and '21 forecasts by Auto Outlook.

New vehicle registrations in California are expected to decline to 1.67 million units in 2020, down 20 percent from last year.

Latest projections are for the market to approach 1.9 million units in 2021, an increase of 12% percent from this year.

Accumulating pent up demand and low interest rates will support the market next year, while expected slow improvement in employment should prevent a sharp rebound.