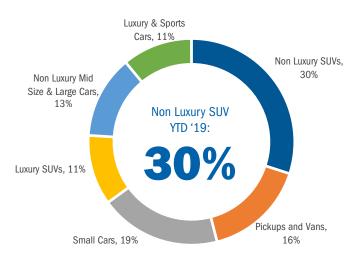

## **Small Car Market Share Declined to 16 Percent**

## Segment Market Shares in California YTD 2019 thru September

Data Source: AutoCount data from Experian.

## Segment Market Shares in California YTD 2020 thru September

Data Source: AutoCount data from Experian.

The two graphs above show market shares for primary segments during the first nine months of 2019 and 2029.