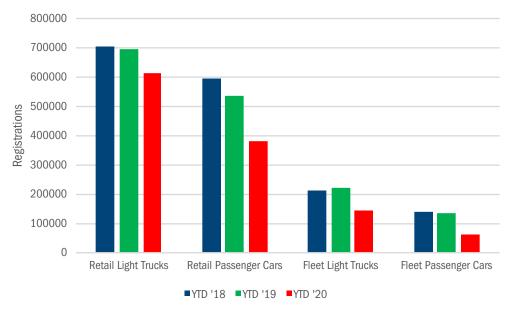

California new light vehicle market declined 24.6 percent during the first nine months of this year versus a year earlier. The U.S. market fell 18.4 percent.

Retail vehicle sales in the state have held up better in 2020. New retail registrations fell 19.5 so far this year.

Light truck registrations in the state declined 17.3 percent versus the 34.4 percent drop for passenger cars.

Source for California new vehicle registrations: AutoCount data from Experian. Source for U.S. sales: Automotive News.