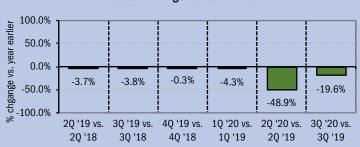

# California Quarterly New Light Vehicle Registrations Percent Change vs. Year Earlier

Data source: AutoCount data from Experian.

The rate of decline in the state market eased in the Third Quarter of this year. 3Q '20 registrations fell by 19.6 percent versus a year earlier, an improvement from the 48.9 percent drop in the Second Quarter.

Wildfires and a slowly recovering labor market contributed to the nearly 20 percent decline in the Third Quarter. The market could post a small increase in the Fourth Quarter.

Page 2 California Auto Outlook