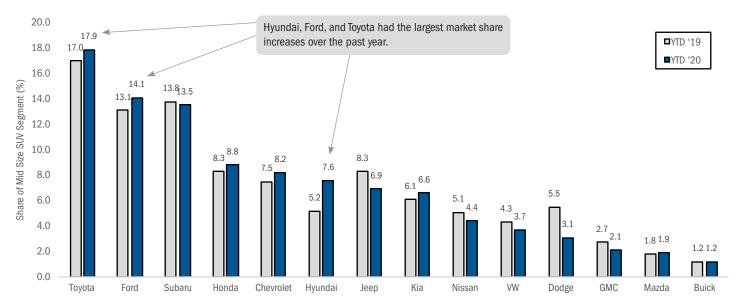

#### **SEGMENT MARKET SHARE TRENDS**

## **Small Car Market Share Declined to 16 Percent**

## Segment Market Shares in California YTD 2020 thru September

Data Source: AutoCount data from Experian.

The two graphs above show market shares for primary segments during the first nine months of 2019 and 2029.