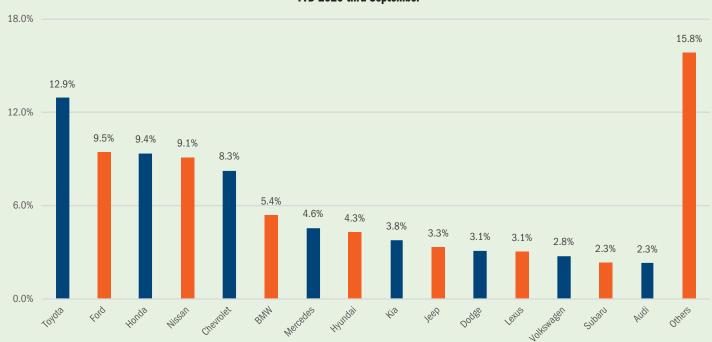

## Toyota, Honda, and Ford Are Top Three Selling Brands in California

Percent Change in Brand Registrations - YTD '20 thru Sept. vs. YTD '19 (Top 30 selling brands in state)

California and U.S. Market Share - YTD '20 thru Sept. (Top 15 selling brands in state)

Registrations declined by less than 14 percent for Chrysler, Lincoln, Volvo, GMC, Ram, Porsche, and Mazda

Toyota, Honda, Ford, Chevrolet, and Nissan were market share leaders in California

Covering Third Quarter 2020 Page 5