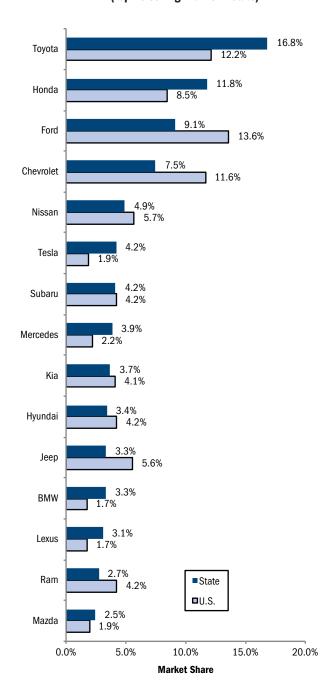

## Toyota, Honda, and Ford Are Top Three Selling Brands in California

Percent Change in Brand Registrations - YTD '20 thru Sept. vs. YTD '19 (Top 30 selling brands in state)

California and U.S. Market Share - YTD '20 thru Sept. (Top 15 selling brands in state)

Registrations declined by less than 14 percent for Chrysler, Lincoln, Volvo, GMC, Ram, Porsche, and Mazda

Toyota, Honda, Ford, Chevrolet, and Nissan were market share leaders in California

Covering Third Quarter 2020 Page 5