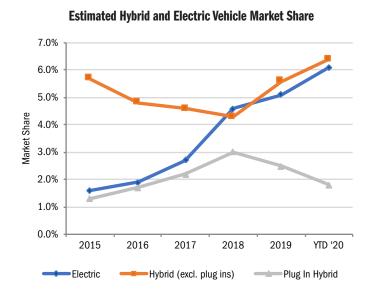

# Hybrid and Electric Vehicle Market Share Have Moved Higher During 2020

Hybrid/electric vehicle market share - YTD '20 thru Sept.:

14.3 percent

| Estimated Hybrid and Electric New Vehicle Registrations and Market Share |        |        |       |        |       |  |  |  |  |  |
|--------------------------------------------------------------------------|--------|--------|-------|--------|-------|--|--|--|--|--|
|                                                                          |        |        |       |        | YTD   |  |  |  |  |  |
|                                                                          | 2016   | 2017   | 2018  | 2019   | 2020  |  |  |  |  |  |
| Electric registrations                                                   | 41932  | 59388  | 99121 | 106752 | 73166 |  |  |  |  |  |
| Electric share                                                           | 1.9%   | 2.7%   | 4.6%  | 5.1%   | 6.1%  |  |  |  |  |  |
| Hybrid regs. (excl. plug ins)                                            | 105934 | 101180 | 92658 | 117218 | 76765 |  |  |  |  |  |
| Hybrid share (excl. plug ins)                                            | 4.8%   | 4.6%   | 4.3%  | 5.6%   | 6.4%  |  |  |  |  |  |
| Plug in hybrid regs.                                                     | 37518  | 48391  | 64644 | 52329  | 21590 |  |  |  |  |  |
| Plug in hybrid share                                                     | 1.7%   | 2.2%   | 3.0%  | 2.5%   | 1.8%  |  |  |  |  |  |

The graph above shows estimated hybrid powertrain and electric vehicle market share in the state. Registrations by powertrain for vehicles equipped with multiple engine types were estimated by Auto Outlook. The estimates are based on model registrations compiled by Experian, and engine installation rates collected from other sources.