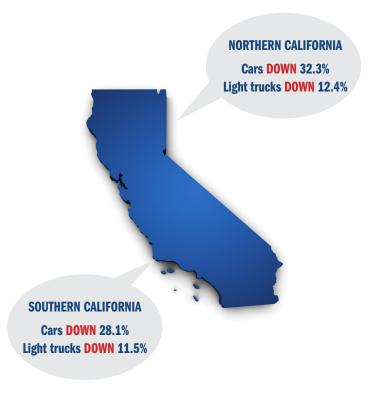

California new light vehicle market declined 24.6 percent during the first nine months of this year versus a year earlier. The U.S. market fell 18.4 percent.

Retail vehicle sales in the state have held up better in 2020. New retail registrations fell 19.5 so far this year.

Light truck registrations in the state declined 17.3 percent versus the 34.4 percent drop for passenger cars.

Source for California new vehicle registrations: AutoCount data from Experian. Source for U.S. sales: Automotive News.