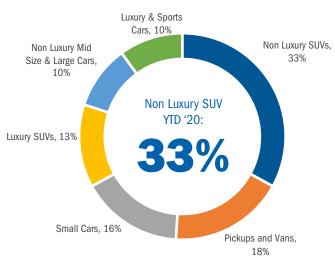

## **Small Car Market Share Declined to 16 Percent**

## Segment Market Shares in California YTD 2020 thru September

Data Source: AutoCount data from Experian.

The two graphs above show market shares for primary segments during the first nine months of 2019 and 2029.