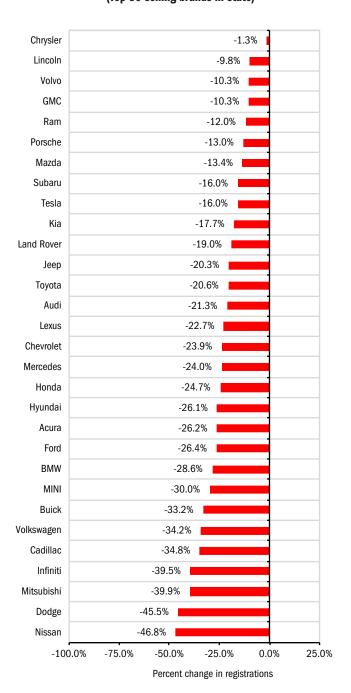

## Toyota, Honda, and Ford Are Top Three Selling Brands in California

Percent Change in Brand Registrations - YTD '20 thru Sept. vs. YTD '19 (Top 30 selling brands in state)

California and U.S. Market Share - YTD '20 thru Sept. (Top 15 selling brands in state)

Registrations declined by less than 14 percent for Chrysler, Lincoln, Volvo, GMC, Ram, Porsche, and Mazda

Toyota, Honda, Ford, Chevrolet, and Nissan were market share leaders in California

Covering Third Quarter 2020 Page 5