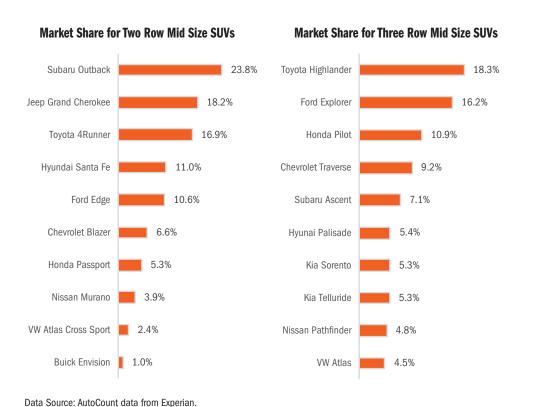

# Honda Civic and Toyota RAV4 Are Top Sellers in California

The table below shows the top five selling models during the first nine months of 2020 in 20 segments. In addition to unit registrations, it also shows each model's market share in its respective segment.

## **BEST SELLERS IN PRIMARY SEGMENTS**

Compact Car: Honda Civic Mid Size Car: Toyota Camry Near Luxury Car: Tesla Model 3 Luxury Car: Mercedes E-Class Full Size Pickup: Ford F-Series Compact SUV: Toyota RAV4 Mid Size SUV: Toyota Highlander Luxury Mid Size SUV: Lexus RX