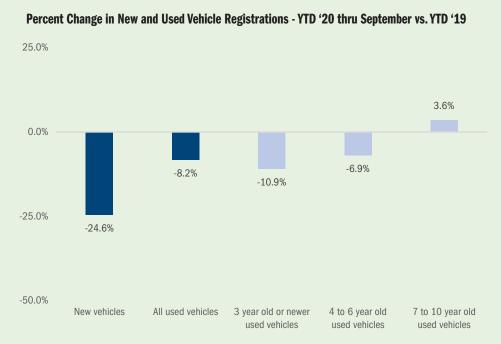

# TWO YEAR PERSPECTIVE

| YTD '19   | YTD '20                                                                                                | Change                                                                                                                                                                         | YTD '19                                                                                                                                                                                                                                                                                                                                                                                                                                                                                               | VTD 120                                                                                                                                                                                                                                                                                                                                                                                                                                                                                                                                                                                                                                                                         |                                                                                                                                                                                                                                                                                                                                                                                                                                                                                                                                                                                                                                                                                                                                                                                                                                                         |
|-----------|--------------------------------------------------------------------------------------------------------|--------------------------------------------------------------------------------------------------------------------------------------------------------------------------------|-------------------------------------------------------------------------------------------------------------------------------------------------------------------------------------------------------------------------------------------------------------------------------------------------------------------------------------------------------------------------------------------------------------------------------------------------------------------------------------------------------|---------------------------------------------------------------------------------------------------------------------------------------------------------------------------------------------------------------------------------------------------------------------------------------------------------------------------------------------------------------------------------------------------------------------------------------------------------------------------------------------------------------------------------------------------------------------------------------------------------------------------------------------------------------------------------|---------------------------------------------------------------------------------------------------------------------------------------------------------------------------------------------------------------------------------------------------------------------------------------------------------------------------------------------------------------------------------------------------------------------------------------------------------------------------------------------------------------------------------------------------------------------------------------------------------------------------------------------------------------------------------------------------------------------------------------------------------------------------------------------------------------------------------------------------------|
|           |                                                                                                        |                                                                                                                                                                                | 110 13                                                                                                                                                                                                                                                                                                                                                                                                                                                                                                | YTD '20                                                                                                                                                                                                                                                                                                                                                                                                                                                                                                                                                                                                                                                                         | Change                                                                                                                                                                                                                                                                                                                                                                                                                                                                                                                                                                                                                                                                                                                                                                                                                                                  |
|           |                                                                                                        |                                                                                                                                                                                |                                                                                                                                                                                                                                                                                                                                                                                                                                                                                                       |                                                                                                                                                                                                                                                                                                                                                                                                                                                                                                                                                                                                                                                                                 |                                                                                                                                                                                                                                                                                                                                                                                                                                                                                                                                                                                                                                                                                                                                                                                                                                                         |
| 1,589,843 | 1,199,446                                                                                              | -24.6%                                                                                                                                                                         | 12,809,063                                                                                                                                                                                                                                                                                                                                                                                                                                                                                            | 10,452,763                                                                                                                                                                                                                                                                                                                                                                                                                                                                                                                                                                                                                                                                      | -18.4%                                                                                                                                                                                                                                                                                                                                                                                                                                                                                                                                                                                                                                                                                                                                                                                                                                                  |
| 671,207   | 440,054                                                                                                | -34.4%                                                                                                                                                                         | 3,693,050                                                                                                                                                                                                                                                                                                                                                                                                                                                                                             | 2,564,966                                                                                                                                                                                                                                                                                                                                                                                                                                                                                                                                                                                                                                                                       | -30.5%                                                                                                                                                                                                                                                                                                                                                                                                                                                                                                                                                                                                                                                                                                                                                                                                                                                  |
| 918,636   | 759,392                                                                                                | -17.3%                                                                                                                                                                         | 9,116,013                                                                                                                                                                                                                                                                                                                                                                                                                                                                                             | 7,887,797                                                                                                                                                                                                                                                                                                                                                                                                                                                                                                                                                                                                                                                                       | -13.5%                                                                                                                                                                                                                                                                                                                                                                                                                                                                                                                                                                                                                                                                                                                                                                                                                                                  |
| 507,682   | 390,159                                                                                                | -23.1%                                                                                                                                                                         | 5,760,331                                                                                                                                                                                                                                                                                                                                                                                                                                                                                             | 4,773,224                                                                                                                                                                                                                                                                                                                                                                                                                                                                                                                                                                                                                                                                       | -17.1%                                                                                                                                                                                                                                                                                                                                                                                                                                                                                                                                                                                                                                                                                                                                                                                                                                                  |
| 239,249   | 178,736                                                                                                | -25.3%                                                                                                                                                                         | 1,204,898                                                                                                                                                                                                                                                                                                                                                                                                                                                                                             | 994,992                                                                                                                                                                                                                                                                                                                                                                                                                                                                                                                                                                                                                                                                         | -17.4%                                                                                                                                                                                                                                                                                                                                                                                                                                                                                                                                                                                                                                                                                                                                                                                                                                                  |
| 731,705   | 543,445                                                                                                | -25.7%                                                                                                                                                                         | 4,858,971                                                                                                                                                                                                                                                                                                                                                                                                                                                                                             | 3,801,487                                                                                                                                                                                                                                                                                                                                                                                                                                                                                                                                                                                                                                                                       | -21.8%                                                                                                                                                                                                                                                                                                                                                                                                                                                                                                                                                                                                                                                                                                                                                                                                                                                  |
| 111,207   | 87,106                                                                                                 | -21.7%                                                                                                                                                                         | 984,863                                                                                                                                                                                                                                                                                                                                                                                                                                                                                               | 883,060                                                                                                                                                                                                                                                                                                                                                                                                                                                                                                                                                                                                                                                                         | -10.3%                                                                                                                                                                                                                                                                                                                                                                                                                                                                                                                                                                                                                                                                                                                                                                                                                                                  |
| •••••     |                                                                                                        |                                                                                                                                                                                |                                                                                                                                                                                                                                                                                                                                                                                                                                                                                                       | •••••••                                                                                                                                                                                                                                                                                                                                                                                                                                                                                                                                                                                                                                                                         |                                                                                                                                                                                                                                                                                                                                                                                                                                                                                                                                                                                                                                                                                                                                                                                                                                                         |
| 42.2      | 36.7                                                                                                   | -5.5                                                                                                                                                                           | 28.8                                                                                                                                                                                                                                                                                                                                                                                                                                                                                                  | 24.5                                                                                                                                                                                                                                                                                                                                                                                                                                                                                                                                                                                                                                                                            | -4.3                                                                                                                                                                                                                                                                                                                                                                                                                                                                                                                                                                                                                                                                                                                                                                                                                                                    |
| 57.8      | 63.3                                                                                                   | 5.5                                                                                                                                                                            | 71.2                                                                                                                                                                                                                                                                                                                                                                                                                                                                                                  | 75.5                                                                                                                                                                                                                                                                                                                                                                                                                                                                                                                                                                                                                                                                            | 4.3                                                                                                                                                                                                                                                                                                                                                                                                                                                                                                                                                                                                                                                                                                                                                                                                                                                     |
| 31.9      | 32.5                                                                                                   | 0.6                                                                                                                                                                            | 45.0                                                                                                                                                                                                                                                                                                                                                                                                                                                                                                  | 45.7                                                                                                                                                                                                                                                                                                                                                                                                                                                                                                                                                                                                                                                                            | 0.7                                                                                                                                                                                                                                                                                                                                                                                                                                                                                                                                                                                                                                                                                                                                                                                                                                                     |
| 15.0      | 14.9                                                                                                   | -0.1                                                                                                                                                                           | 9.4                                                                                                                                                                                                                                                                                                                                                                                                                                                                                                   | 9.5                                                                                                                                                                                                                                                                                                                                                                                                                                                                                                                                                                                                                                                                             | 0.1                                                                                                                                                                                                                                                                                                                                                                                                                                                                                                                                                                                                                                                                                                                                                                                                                                                     |
| 46.1      | 45.3                                                                                                   | -0.8                                                                                                                                                                           | 37.9                                                                                                                                                                                                                                                                                                                                                                                                                                                                                                  | 36.4                                                                                                                                                                                                                                                                                                                                                                                                                                                                                                                                                                                                                                                                            | -1.5                                                                                                                                                                                                                                                                                                                                                                                                                                                                                                                                                                                                                                                                                                                                                                                                                                                    |
| 7.0       | 7.3                                                                                                    | 0.3                                                                                                                                                                            | 7.7                                                                                                                                                                                                                                                                                                                                                                                                                                                                                                   | 8.4                                                                                                                                                                                                                                                                                                                                                                                                                                                                                                                                                                                                                                                                             | 0.7                                                                                                                                                                                                                                                                                                                                                                                                                                                                                                                                                                                                                                                                                                                                                                                                                                                     |
|           | 671,207<br>918,636<br>507,682<br>239,249<br>731,705<br>111,207<br>42.2<br>57.8<br>31.9<br>15.0<br>46.1 | 671,207 440,054<br>918,636 759,392<br>507,682 390,159<br>239,249 178,736<br>731,705 543,445<br>111,207 87,106<br>42.2 36.7<br>57.8 63.3<br>31.9 32.5<br>15.0 14.9<br>46.1 45.3 | 671,207         440,054         -34.4%           918,636         759,392         -17.3%           507,682         390,159         -23.1%           239,249         178,736         -25.3%           731,705         543,445         -25.7%           111,207         87,106         -21.7%           42.2         36.7         -5.5           57.8         63.3         5.5           31.9         32.5         0.6           15.0         14.9         -0.1           46.1         45.3         -0.8 | 671,207         440,054         -34.4%         3,693,050           918,636         759,392         -17.3%         9,116,013           507,682         390,159         -23.1%         5,760,331           239,249         178,736         -25.3%         1,204,898           731,705         543,445         -25.7%         4,858,971           111,207         87,106         -21.7%         984,863           42.2         36.7         -5.5         28.8           57.8         63.3         5.5         71.2           31.9         32.5         0.6         45.0           15.0         14.9         -0.1         9.4           46.1         45.3         -0.8         37.9 | 671,207         440,054         -34.4%         3,693,050         2,564,966           918,636         759,392         -17.3%         9,116,013         7,887,797           507,682         390,159         -23.1%         5,760,331         4,773,224           239,249         178,736         -25.3%         1,204,898         994,992           731,705         543,445         -25.7%         4,858,971         3,801,487           111,207         87,106         -21.7%         984,863         883,060           42.2         36.7         -5.5         28.8         24.5           57.8         63.3         5.5         71.2         75.5           31.9         32.5         0.6         45.0         45.7           15.0         14.9         -0.1         9.4         9.5           46.1         45.3         -0.8         37.9         36.4 |

California new light vehicle market declined 24.6 percent during the first nine months of this year versus a year earlier. The U.S. market fell 18.4 percent.

Retail vehicle sales in the state have held up better in 2020. New retail registrations fell 19.5 so far this year.