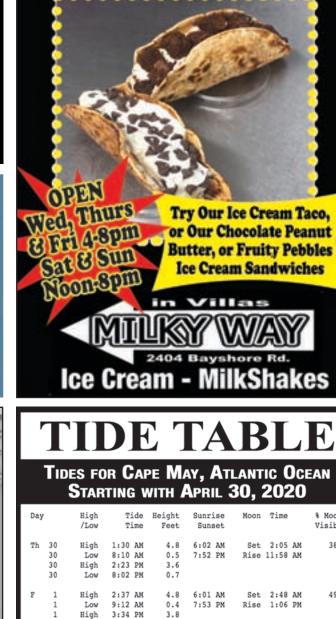

# WISHING YOU GOOD HEALTH IN THESE TRYING TIMES STAY WELL EVERYONE!

**Serving Quality Take Out** 

Ice Cream Treats Since 1965

|     | 1110                 |                            |                                            |                            | AY, ATL<br>April 3 |             |                     | EAN               |
|-----|----------------------|----------------------------|--------------------------------------------|----------------------------|--------------------|-------------|---------------------|-------------------|
| Day |                      | High<br>/Low               | Tide<br>Time                               | Height<br>Feet             | Sunrise<br>Sunset  | Moon        | Time                | % Moon<br>Visible |
| Th  | 30<br>30<br>30<br>30 | High<br>Low<br>High<br>Low | 1:30 AM<br>8:10 AM<br>2:23 PM<br>8:02 PM   | 4.8<br>0.5<br>3.6<br>0.7   | 6:02 AM<br>7:52 PM | Set<br>Rise | 2:05 AM<br>11:58 AM | 38                |
| F   | 1<br>1<br>1          | High<br>Low<br>High<br>Low | 2:37 AM<br>9:12 AM<br>3:34 PM<br>9:15 PM   | 4.8<br>0.4<br>3.8<br>0.6   | 6:01 AM<br>7:53 PM | Set<br>Rise |                     | 49                |
| Sa  | 2<br>2<br>2<br>2     |                            | 3:47 AM<br>10:12 AM<br>4:39 PM<br>10:24 PM | 4.8<br>0.2<br>4.3<br>0.3   | 6:00 AM<br>7:54 PM | Set<br>Rise |                     | 60                |
| Su  | 3<br>3<br>3          |                            | 4:53 AM<br>11:08 AM<br>5:38 PM<br>11:28 PM | 5.0<br>-0.1<br>4.8<br>0.0  | 5:59 AM<br>7:55 PM | Set<br>Rise |                     | 71                |
| М   | 4<br>4<br>4          | High<br>Low<br>High        | 5:53 AM<br>12:00 PM<br>6:31 PM             | 5.2<br>-0.3<br>5.3         | 5:58 AM<br>7:56 PM | Set<br>Rise |                     | 81                |
| Tu  | 5<br>5<br>5          | Low<br>High<br>Low<br>High | 12:28 AM<br>6:49 AM<br>12:50 PM<br>7:22 PM | -0.3<br>5.3<br>-0.6<br>5.8 | 5:56 AM<br>7:57 PM | Set<br>Rise |                     | 89                |
| W   | 6<br>6<br>6          | Low<br>High<br>Low<br>High | 1:24 AM<br>7:42 AM<br>1:39 PM<br>8:12 PM   | -0.6<br>5.3<br>-0.7<br>6.0 | 5:55 AM<br>7:58 PM | Set<br>Rise | 5:38 AM<br>7:12 PM  | 95                |