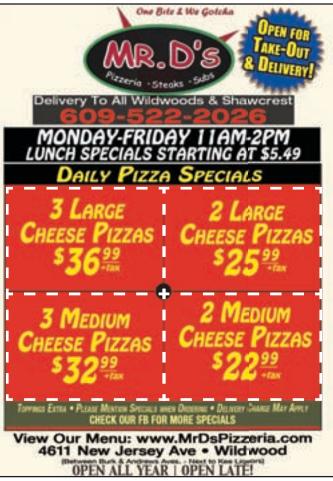

NJ Lic# 13VH04789100

Now Serving Gluten-Free Pizza

BABY FAT LARRY - \$8.95

GREASY THUMB • \$8.95

Cheese Steak, Grilled Chicken, French Fries, Lettuce, Tomato, Mayo & Ketchup

**FAT PETE - \$9.50** 

Cheese Steak, Onion Rings, French Fries, Bacon, Mazzarella Sticks & Fried Mushroom

WILLY POTATOES - \$9.50

Cheese Steak with American Cheese, Mozzarella Sticks, French Fries & Ketchup

BABY SHANKS \$10.50

Cheese Steak, Mac & Cheese Bites, Mazzarella Sticks & French Fries

COCKEYED LOU • \$9.50 Chicken Cheese Steak, Onion Rings, Bleu Cheese & Hot Sauce

CHARLIE WAGONS • \$10.50

# MONDAY ONLY

1 Large Cheese Pizza

\$8.95

2 Large Cheese Pizzas

S16.95

# **EVERYDAY**

Value Meals Start at

\$7.95

Served on a 7" Roll with Fries & Medium Soda

3151 Route 9 • Rio Grande (in front of Walmart Shopping Center

"The Ultimate Vending Experience"

Drinks

MON5TER