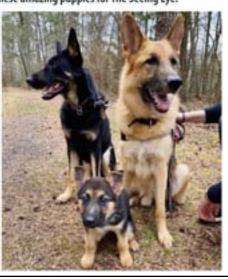

# "MEET THE PACK!"

The Seeing Eye breeds puppies specifically to be guide dogs for the blind. Only dogs that are bred, raised and trained by The Seeing Eye have the right and privilege to be called "Seeing Eye Dogs." Until a Seeing Eye dog is ready for training, he or she lives with a puppy raising or foster family that gives the dog love, gentle guidance, and consistent care. These volunteers nurture their puppy to accomplish its special destiny. Their foster families teach basic obedience and expose them to a variety of social situations they will later encounter as working dogs. PPAWS (People & Puppies at Work for Sight) is a dedicated group of local families from Atlantic and Cape May Counties, which raise these amazing puppies for The Seeing Eye.

Many of our raisers have full houses, taking in temporary fosters from The Seeing Eye in order to help empty the facility and flatten the curve. This is the current pack at the Wood residence: baby Valda, in front; temporary foster Napa (left, 18 months and back with his old raising family for now!); and CC Fallon, right, the patriarch.