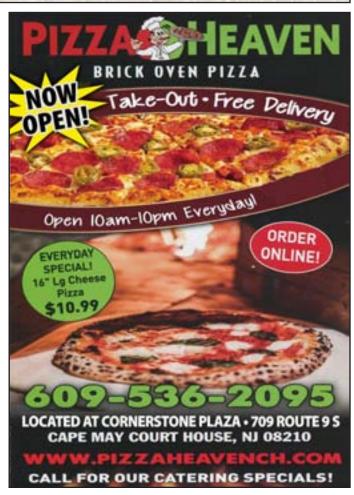

S
FRIED SHRIMP SERVED WITH POTATO
& VEGETABLE
FRIED FLOUNDER SERVED
WITH POTATO & VEGETABLE
CRAB CAKE SERVED WITH POTATO
& VEGETABLE

#### THURSDAY

CHEESEBURGER \$4.95 PRIME RIB SANDWICH WITH FRIES & SLAW \$7.99 FRIDAY & SATURDAY SEE FACEBOOK FOR SPECIALS

SUNDAY

TURKEY DINNER \$9.95
SERVED WITH POTATO, VEGETABLE,
STUFFING & CRAMBERRY SAUCE
45c WINGS (MINIMUM 10)

\$5 APPY HOUR (3-6 EVERYDAY)
MOZZARELLA STICKS
NACHO
POPCORN SHRIMP
MINI CRAB CAKES
SOFT BRAIDED PRETZEL
WINGS

10% OF YOUR BILL IMILL BE DONATED TO THE SAVE WILDWOOD CATHOLIC ACADEMY FUND

17TH AVE, NORTH WILDWOOD BETWEEN NJ & CENTRAL

OPEN YEAR ROUND

Call at (609) 729-7290 • Menu online at owens.pub







# OPEN DAILY FOR TAKE-OUT & DELIVERY • NOON - 7PM

3729 BAYSHORE RD • NORTH CAPE MAY • (609) 889-7000 • 5WESTPUB.COM





# WILDWOOD EVENTS

# BAREFOOT COUNTRY MUSIC FEST RESCHEDULED TO JUNE 18-20, 2021

Tickets purchased for the 2020 Barefoot Country Music Fest can be rolled over for 2021 festival, donated to honor COVID-19 frontline workers, or request a refund.

Organizers of the Northeast's largest outdoor country music Byron, the incredible City of Wildwood team, and especially the festival on the beach, in coordination with City of Wildwood govern- fans that made this inaugural event a near-sellout before the ment officials and health care professionals, announced that the pandemic. We're getting to work on BCMF 2021 and can't wait to 2020 Barefoot Country Music Fest (BCMF) will be rescheduled to celebrate with everyone next June." 2021 due to the COVID-19 pandemic.

Originally slated for June 19-21,