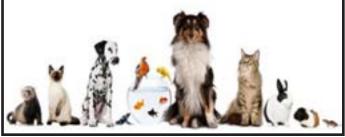

# "MEET THE PACK!"

The Seeing Eye breeds puppies specifically to be guide dogs for the blind. Only dogs that are bred, raised and trained by The Seeing Eye have the right and privilege to be called "Seeing Eye Dogs." Until a Seeing Eye dog is ready for training, he or she lives with a puppy raising or foster family that gives the dog love, gentle guidance, and consistent care. These volunteers nurture their puppy to accomplish its special destiny. Their foster families teach basic obedience and expose them to a variety of social situations they will later encounter as working dogs. PPAWS (People & Puppies at Work for Sight) is a dedicated group of local families from Atlantic and Cape May Counties, which raise these amazing puppies for The Seeing Eye.

Many of our raisers have full houses, taking in temporary fosters from The Seeing Eye in order to help empty the facility and flatten the curve. This is the current pack at the Wood residence: baby Valda, in front; temporary foster Napa (left, 18 months and back with his old raising family for now!); and CC Fallon, right, the patriarch.