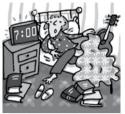

#### black beard

- 1 The man who's painting has got a grey moustache.
- **2** The man who's throwing a ball has got a small white dog.
- 3 The woman who teaches Music lives in a house.
- 4 The man who's got a moustache rides his horse to school.
- **5** The woman who likes books gets up at 9 o'clock.