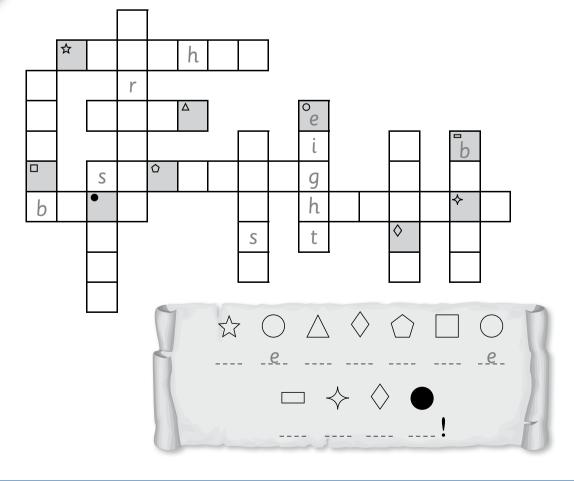

(2) What's wrong with these pictures? Write the answers.

| 1 | The bat's got a |
|---|-----------------|
|   | long beard.     |

| • | 2 | - | - | _ | - | - | _ | - | - | _ | _ | _ | - | - | _ | - | _ | - | - | _ | - | - | - |  |
|---|---|---|---|---|---|---|---|---|---|---|---|---|---|---|---|---|---|---|---|---|---|---|---|--|
|   |   | _ | _ | _ | _ | _ | _ | _ | _ | _ | _ | _ | _ | _ | _ | _ | _ | _ | _ | _ | _ | _ | _ |  |