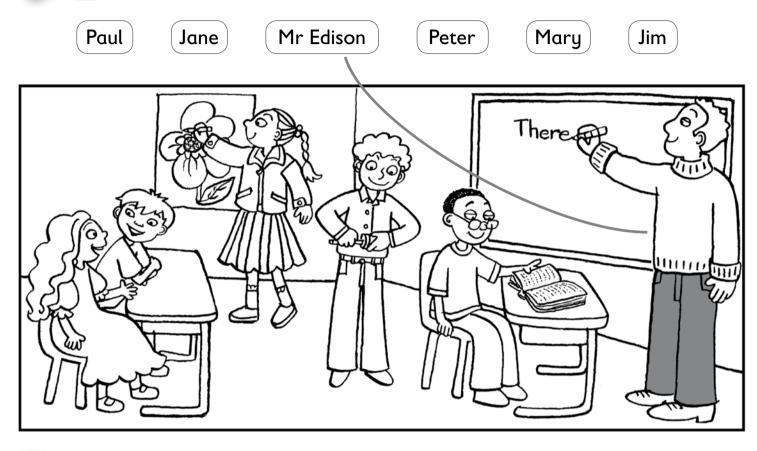

- 6 Read and circle the correct answer.
  - 1 This is the person when /who/ when teaches children.
  - **2** There are / is / have five children in the classroom.
  - 3 Mr Edison's the teacher | what / when / who | is writing on the board.
  - 4 Mary's the girl where / with / who is wearing a pink dress.
  - **5** Paul's book is in / under / on the desk.
  - 6 Jim's the boy who / with / why is sharpening his pencil.
  - **7** Peter's talking about / to / for Mary.
  - 8 In the classroom the children | must / can't / mustn't | listen to the teacher.