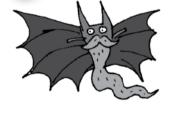

(2) What's wrong with these pictures? Write the answers.

| 1 | The bat's got a |
|---|-----------------|
|   | long beard.     |

| • | 2 | - | - | _ | - | - | _ | - | - | _ | _ | _ | - | - | _ | - | _ | - | - | _ | - | - | - |  |
|---|---|---|---|---|---|---|---|---|---|---|---|---|---|---|---|---|---|---|---|---|---|---|---|--|
|   |   | _ | _ | _ | _ | _ | _ | _ | _ | _ | _ | _ | _ | _ | _ | _ | _ | _ | _ | _ | _ | _ | _ |  |