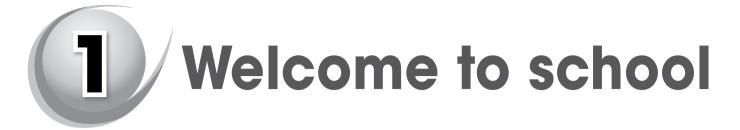

#### 2 Count and write

Write the numbers. Add an -s at the end of the words to show more than one.