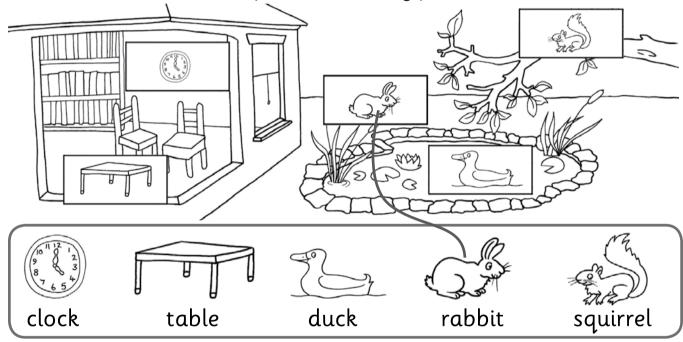

## 1 Can you see it in the classroom or outside?

Draw a line from the small picture to the big picture.