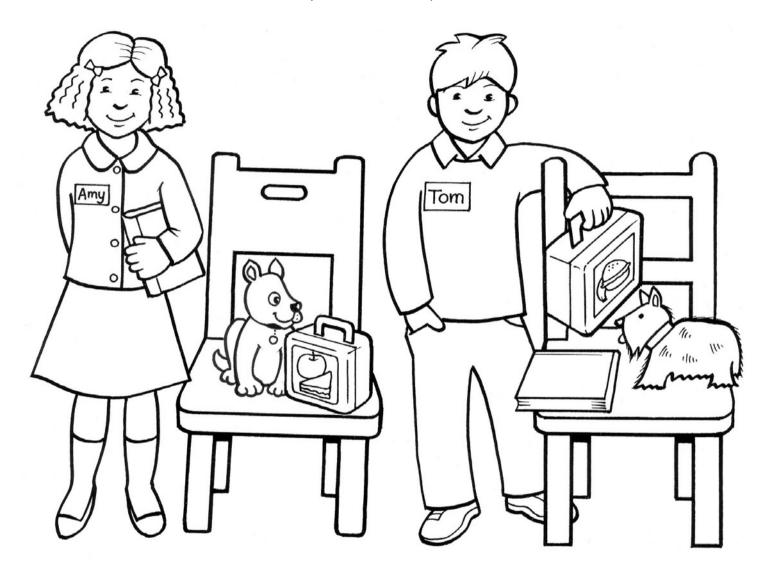

#### 3 His and her

Look at the girl. **Her** name is Amy. Look at the boy. **His** name is Tom. Read the sentences carefully. Colour the picture.

# Amy

Her book is red. Her chair is green. Her dog is pink. Her lunchbox is yellow.

#### Tom

His book is yellow. His chair is black. His dog is purple. His lunchbox is blue.