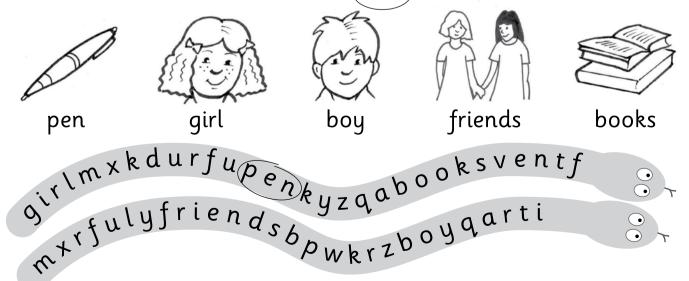

\_\_



Name:

Favourite colour:

# 2 Write about your friend Use **His** or **Her**.









- This is my friend.
- \_\_\_\_\_ name is \_\_\_\_
- \_ favourite colour is \_\_\_\_\_

#### 3 His and her

Look at the girl. **Her** name is Amy. Look at the boy. **His** name is Tom. Read the sentences carefully. Colour the picture.



# Amy

Her book is red. Her chair is green. Her dog is pink. Her lunchbox is yellow.

#### Tom

His book is yellow. His chair is black. His dog is purple. His lunchbox is blue.

# 5 Read and respond

# I can say the names of things in my classroom.

- © yes
- © sometimes
- ⊗ not yet

## 1 Can you see it in the classroom or outside?

Draw a line from the small picture to the big picture.



#### 2 Word snake

Find these words in the Word snake. Circle the words.



## 3 What are the children saying?

Look at the pictures. Choose the correct sentence from the *Word box*. Write it in the speech bubble.

# Word box

I am 6. Thank you! My name is Paco.



Hi. I'm Alfredo. What's your name?





How old are you?





I like your car.