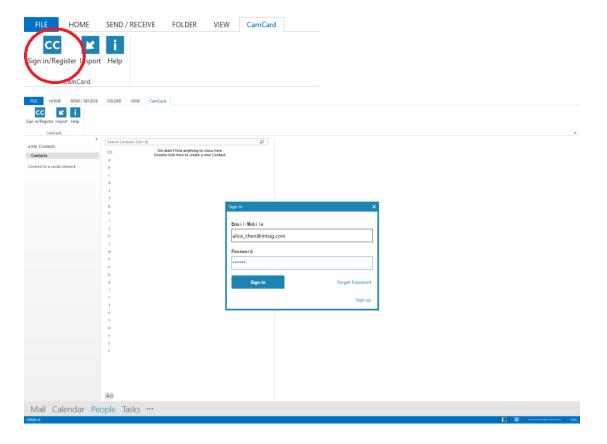

install the plugin.

 After the Outlook plugin is installed, open Outlook and click the CC icon on the upper right to sign in your CamCard Business account. After signing in, all card info will be automatically exported to the Outlook contacts.