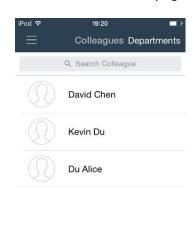

## View the Subordinates' Cards

 Open CamCard Business app -> tap the button in the upper left corner or slide from left to right to open the left sidebar -> tap "Colleagues" to view cards added by your colleagues. You can tap any of the cards to enter the card details page.