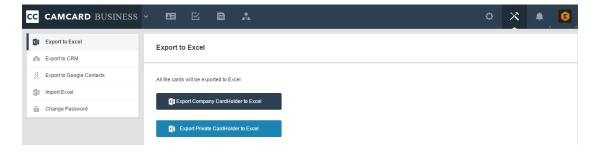

## **Export to Excel**

- Visit b.camcard.com -> sign in with your CamCard Business account -> click the tools icon on the upper right to enter the tools page.
- 2. By clicking "Export to Excel" in the left side bar you can select "Export Company CardHolder to Excel" or "Export Private CardHolder to Excel" (If you cannot find the "Export Company CardHolder to Excel" button, please contact the admin to enable this feature for you).