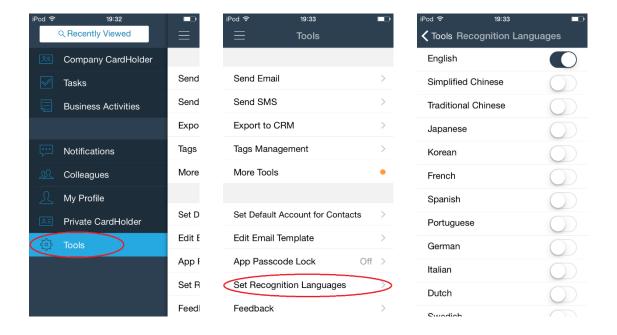

## **Set Recognition Languages**

Open CamCard Business app -> tap the upper-left button or slide from left to right to
open the left sidebar -> tap "Tools" -> tap "Set Recognition Language" and choose
the language you are using most frequently.

Setting recognition language can help improve the recognition accuracy.