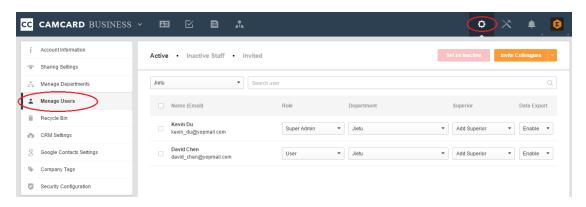

For web app:

For admin, please visit <u>b.camcard.com</u> -> sign in with your CamCard Business
account -> click the settings icon in the upper-right ->choose "Manage Users" in the
left sidebar.

For standard users, please visit <u>b.camcard.com</u> -> sign in with your CamCard
 Business account -> click the profile icon in the upper-right -> click "My Superior" to set superior for yourself.