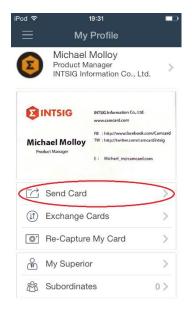

## Send My Card

 Open CamCard Business app -> tap the button in the upper left corner or slide from left to right to open the left sidebar -> tap "My Profile".  Tap "Send Card" then you can send your card via email, text message, QR code and WeChat.

## **Exchange Cards**

Open CamCard Business app -> Company CardHolder -> Exchange Cards
 Or you can open the left sidebar to enter "My Profile" page and choose "Exchange Cards".

You can exchange cards with others via "Nearby Contacts" or "QR Code".