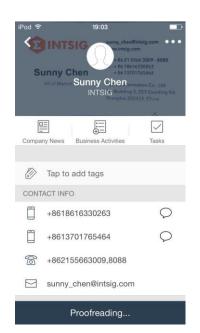

## **View Card Details**

- Open CamCard Business app to enter the Company CardHolder page. Tap any of the cards to enter the card details page where you can view the contact info, company news, business activities and tasks.
- 2. Click on the blue area at the top of the page to view the card image.

## **View Company News**

 On the card details page, tap the "Company News" icon to view or search the contact's company news.