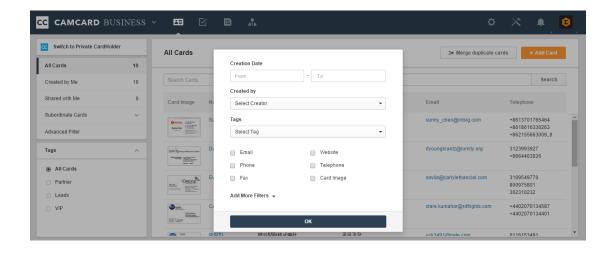

#### For mobile app:

- Company CardHolder -> tap "Filter" in the upper right corner -> choose "Advanced Filter".
- On the "Advanced Filter" page, you can enter any information about the tags, creation date, created by who and etc. and tap "OK" to quick filter cards.

#### For web app:

- Visit b.camcard.com -> sign in with your CamCard Business account -> click the card icon in the upper left to enter the Company CardHolder
- 2. On the "CardHolder" page, click "Advanced Filter" in the upper left.