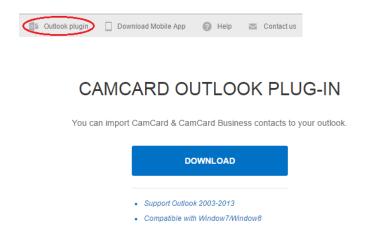

### Save to Outlook

To save cards to Outlook, you need to download the Outlook plugin first.

- 1. Visit b.camcard.com -> sign in with your CamCard Business account.
- 2. Click "Outlook plugin" at the bottom of the page -> click "Download" to download and