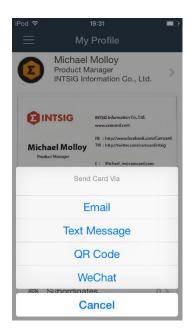

## Send My Card

 Open CamCard Business app -> tap the button in the upper left corner or slide from left to right to open the left sidebar -> tap "My Profile".  Tap "Send Card" then you can send your card via email, text message, QR code and WeChat.