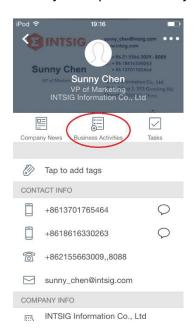

## **View Card Details**

- Open CamCard Business app to enter the Company CardHolder page. Tap any of the cards to enter the card details page where you can view the contact info, company news, business activities and tasks.
- 2. Click on the blue area at the top of the page to view the card image.

## **View Company News**

 On the card details page, tap the "Company News" icon to view or search the contact's company news.

### **Business Activities**

#### For mobile app:

- Company CardHolder -> tap any of the cards to enter the card details page -> tap the "Business Activities" icon.
- On the "Business Activities" page, tap "Add" in the upper right corner to add business activity.
  - ✓ Tap "Item" to quick add item for the business activity