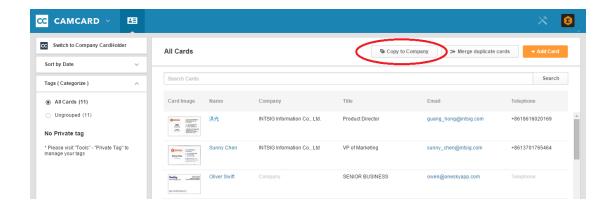

#### For web app:

 Visit <u>b.camcard.com</u> -> sign in with your CamCard Business account -> click the arrow on the upper left to switch to your CamCard personal account.

2. On the personal account page, click "Copy to Company" (upper-right) -> select the cards which you want to copy -> click "Copy to Company CardHolder".