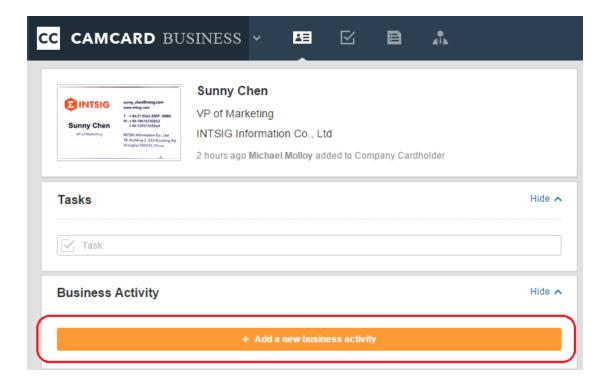

#### For web app:

- Visit b.camcard.com -> sign in with your CamCard Business account -> click the card icon on the upper left to enter the Company CardHolder.
- Click a card as needed to enter the card details page and click "Add a new business activity" button under the card image.