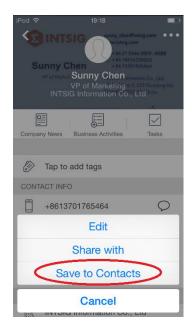

#### Save to Phone Contacts

- Open CamCard Business app -> enter the Company CardHolder page -> tap the
  card you want to save to enter the card details page -> tap the button in the upperright corner to open a popup menu -> choose "Save to Contacts".
- Set contact account: Open the left sidebar and choose "Tools" then you can set the default contact account. For more information please refer to Contacts Settings.