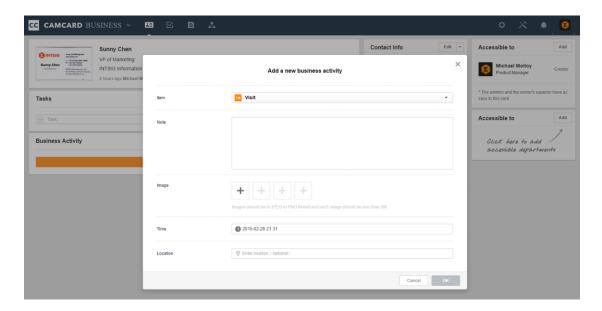

3. On the "Add a new business activity" page, you can choose an item for the activity, add notes, images, time info and location info for the activity. After editing, click "OK" to save it.

4. After saving, you can choose to send the business activity via email to your superior.