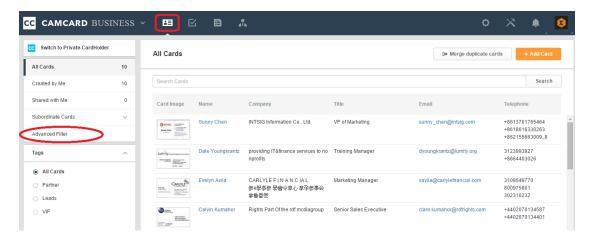

#### For web app:

- Visit b.camcard.com -> sign in with your CamCard Business account -> click the card icon in the upper left to enter the Company CardHolder
- 2. On the "CardHolder" page, click "Advanced Filter" in the upper left.