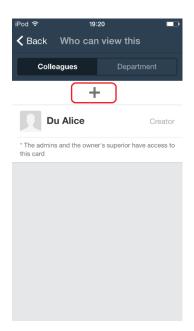

#### For web app:

Visit <u>www.b.camcard.com</u> -> sign in with your CamCard Business account -> enter
 Company CardHolder -> choose the card you want to share -> In the "Accessible to" columns (right side) you can add departments and colleagues that can access this card.