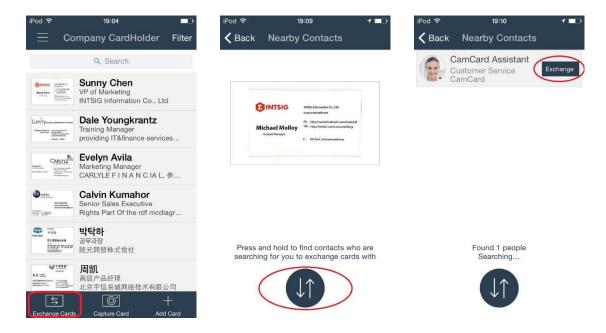

## **Exchang Cards**

- 1. Open CamCard Business app -> Exchange Cards (lower-left)
- 2. Choose "Nearby Contacts" and tap the exchange icon at the bottom of the page then you can search the people who are also using this feature nearby. Once a person found, tap the "Exchange" button on the right side of his or her card to exchange cards.

## **Exchange Cards**

Open CamCard Business app -> Company CardHolder -> Exchange Cards
 Or you can open the left sidebar to enter "My Profile" page and choose "Exchange Cards".

You can exchange cards with others via "Nearby Contacts" or "QR Code".

- 2. Choose "Nearby Contacts" and tap the searching button then you can find people who are also using this feature nearby and exchange cards with them.
- 3. Choose "QR Code" then you can exchange cards with others via scanning QR code.