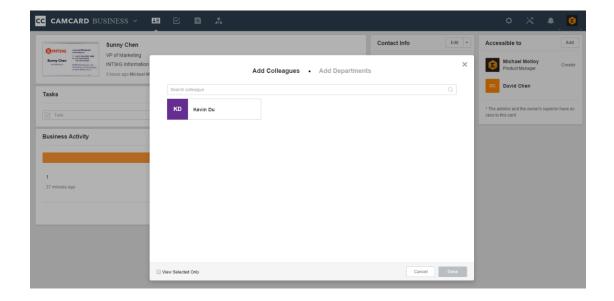

#### For web app:

Visit <u>www.b.camcard.com</u> -> sign in with your CamCard Business account -> enter
 Company CardHolder -> choose the card you want to share -> In the "Accessible to" columns (right side) you can add departments and colleagues that can access this card.