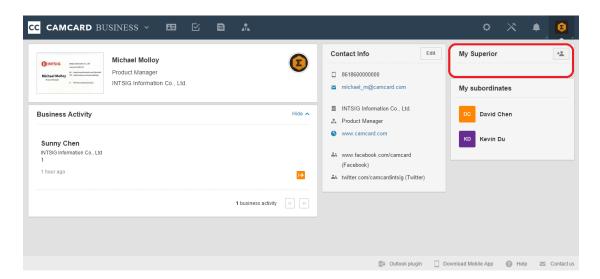

For web app:

For admin, please visit <u>b.camcard.com</u> -> sign in with your CamCard Business
account -> click the settings icon in the upper-right ->choose "Manage Users" in the
left sidebar.

For standard users, please visit <u>b.camcard.com</u> -> sign in with your CamCard
 Business account -> click the profile icon in the upper-right -> click "My Superior" to set superior for yourself.