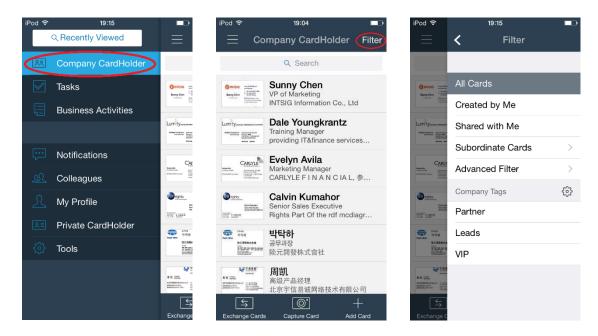

#### **View Cards**

For mobile app:

- 1. Open CamCard Business app and enter the "Company CardHolder" page.
- Tap the "Filter" button in the upper right corner and you can view the cards based on different tags like "All Cards", "Created by Me", "Shared with Me", "Subordinate Cards" and etc. The "Subordinate Cards" contains all cards added by your subordinates.

## Search

- Quick search: Open CamCard Business app -> enter Company CardHolder page ->
  enter any keywords in the search bar at the top of the page to quick search cards.
- Recently viewed: Open CamCard Business app -> enter Company CardHolder page
   tap the button in the upper left corner or slide from left to right to enter the left side
   bar -> tap "Recently Viewed" -> enter any keywords in the search bar.

 Filter: Open CamCard Business app -> enter Company CardHolder page -> Tap "Filter" button in the upper right corner of the page. For more information please refer to <u>View</u>
 Card

#### For mobile app:

- Company CardHolder -> tap "Filter" in the upper right corner -> choose "Advanced Filter".
- On the "Advanced Filter" page, you can enter any information about the tags, creation date, created by who and etc. and tap "OK" to quick filter cards.