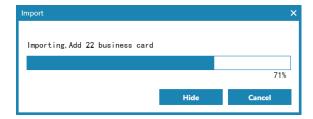

install the plugin.

 After the Outlook plugin is installed, open Outlook and click the CC icon on the upper right to sign in your CamCard Business account. After signing in, all card info will be automatically exported to the Outlook contacts.