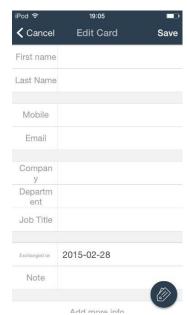

## **Create Manually**

 For mobile app: Open CamCard Business -> Company CardHolder -> Add Card (lower-right) -> Create Manually -> enter card information and tap "Save".

2. For web app: Visit b.camcard.com -> sign in with your CamCard Business account ->

"Add Card " (upper-right) -> enter card information and click "Save" (upper-right).