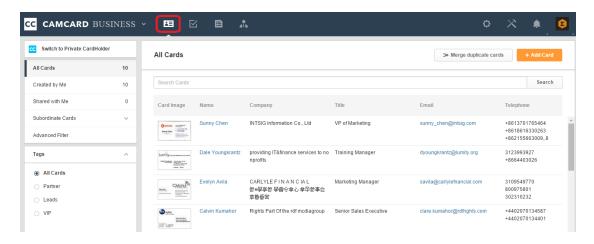

#### For web app:

- 1. Visit b.camcard.com and sign in with your CamCard Business account.
- 2. Click the card icon on the upper left to enter the CardHolder page. By choosing "Created by Me", "Shared with Me" or "Subordinate Cards" in the "All Cards" column or choosing different tags in the "Tags" column, you can view cards in different groups. The "Subordinate Cards" includes all cards added by your subordinates.

#### For web app:

- Visit b.camcard.com -> sign in with your CamCard Business account -> click the card icon in the upper left to enter the Company CardHolder
- 2. On the "CardHolder" page, click "Advanced Filter" in the upper left.