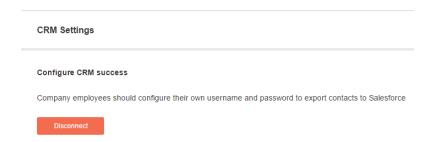

 Disconnect. Click "Disconnect" to disconnect the CRM account with the CamCard Business.