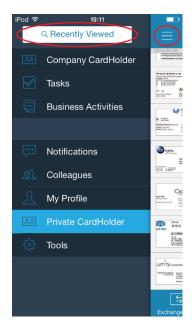

## **Recently Viewed**

1. Open CamCard Business app -> enter Company CardHolder page -> tap the button

in the upper left corner or slide from left to right to enter the left side bar -> tap "Recently Viewed".