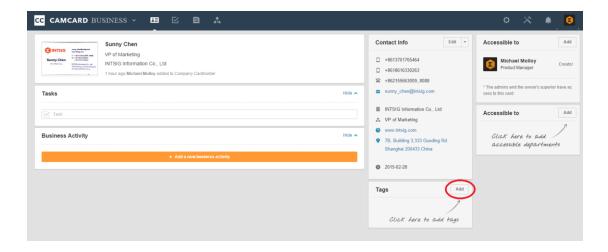

## **View Card Details**

- Open CamCard Business app to enter the Company CardHolder page. Tap any of the cards to enter the card details page where you can view the contact info, company news, business activities and tasks.
- 2. Click on the blue area at the top of the page to view the card image.

## **View Company News**

 On the card details page, tap the "Company News" icon to view or search the contact's company news.

## **Edit Card**

On the card details page, tap the button in the upper right corner to get a pop-up
menu, choose "Edit" then you can edit the card. Tap "Save" in the upper-right to save
changes when you finish the editing.

## **Set Tags**

For mobile app:

- Company CardHolder -> tap any of the cards to enter the card details page -> "Tap to add tags"
- On the "Company Tags" page, you can add one or more company tags. Tap "Done" when you finish editing.

#### For web app:

- Visit b.camcard.com and sign in with your CamCard Business account. Click the card icon on the upper left to enter the Company CardHolder
- Click any of the cards to enter the card details page. In the "Tags" column, click "Add" to choose tags.

## **Share Cards with Colleagues**

For mobile app:

 Enter Company CardHolder -> tap the card you want to share to enter the card details page -> tap the button in the upper-right corner -> choose "Share with" -> choose the colleagues you want to share with.

#### For web app:

Visit <u>www.b.camcard.com</u> -> sign in with your CamCard Business account -> enter
 Company CardHolder -> choose the card you want to share -> In the "Accessible to" columns (right side) you can add departments and colleagues that can access this card.