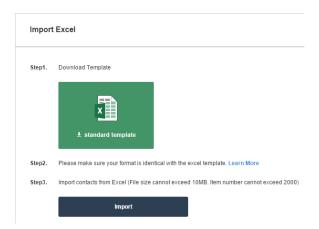

## Import Excel

 Visit b.camcard.com -> sign in with your CamCard Business account -> click the tools button in the upper right corner.

Click "Import Excel" on the left side and follow the prompts to download the excel
template. Input your card data into the template and make sure that the data format is
consistent with the template.

#### 3. Kindly note:

- a. When editing the template, please do not delete or modify any of the column names in the first line.
- The second line is the card information sample for your reference, please delete
   this line before importing the excel file.

- 4. After completing the excel file, click "Import" to import the file.
- 5. When importing large amounts of contacts, please do not import more than 2000 contacts at one time as too many data may slow down the importing speed. Please patiently wait and do not interrupt when the data are importing.