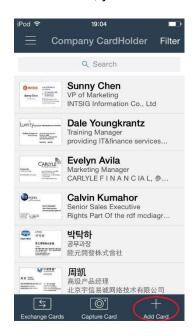

## **Add from Contacts**

Open CamCard Business app -> Company CardHolder -> Add Card (lower-right) ->
 Add from Contacts

 Choose the contacts or the groups you want to add and tap "Confirm" in the upper right corner to add them into CamCard Business. If you have several contact accounts, you need to choose an account first.