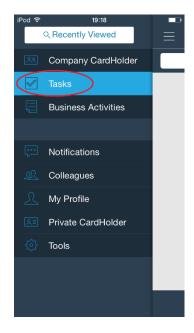

CamCard will remind you at 9:00 am on the due date of every task.

For web app:

 Click the task icon on the upper left to view the task assigned by you or your subordinates' tasks: