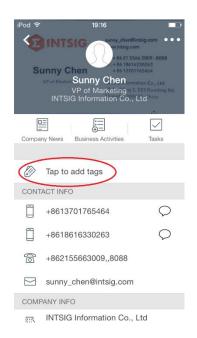

## **Set Tags**

For mobile app:

- Company CardHolder -> tap any of the cards to enter the card details page -> "Tap to add tags"
- On the "Company Tags" page, you can add one or more company tags. Tap "Done" when you finish editing.