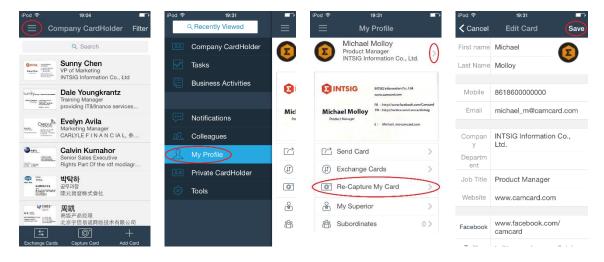

#### **Create Profile**

Open CamCard Business app -> tap the upper-left button or slide from left to right to open the left sidebar -> tap "My Profile" to complete your profile.

- Capture card image: Tap "Capture My Card" to import your own business card. By importing business card, you can quickly create your profile.
- Importing existing card image: Tap the + button -> tap "Choose Existing Photo" to choose a card image from your photo album.
- 3. Create profile manually: If you don't have your paper card at hand, you can create your profile by entering personal information manually: tap your username -> tap the "Edit" button in the upper-right -> enter your personal information.

## **Set Superior**

For mobile app:

Standard users can set superior for themselves on the mobile app.

Open CamCard Business app -> tap the upper-left button or slide from left to right to open the left sidebar -> tap "My Profile" -> tap "My Superior" then you can set one of your colleagues as your superior.