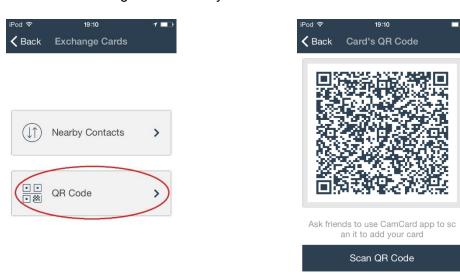

## **Exchang Cards**

- 1. Open CamCard Business app -> Exchange Cards (lower-left)
- 2. Choose "Nearby Contacts" and tap the exchange icon at the bottom of the page then you can search the people who are also using this feature nearby. Once a person found, tap the "Exchange" button on the right side of his or her card to exchange cards.

Choose "QR Code" and you can exchange cards with friends by scanning their QR codes or asking them to scan your QR code.