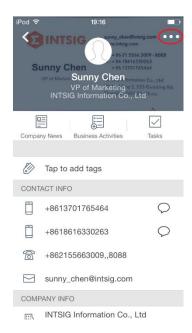

## **Edit Card**

On the card details page, tap the button in the upper right corner to get a pop-up
menu, choose "Edit" then you can edit the card. Tap "Save" in the upper-right to save
changes when you finish the editing.