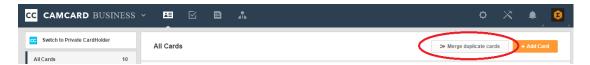

## Merge Duplicate Cards

1. Visit b.camcard.com -> sign in with your CamCard Business account -> click the card

icon on the upper left to enter the Company CardHolder -> click "Merge Duplicate Card" on the upper right.

The system will automatically find duplicate cards for you. Please check the duplicate cards and choose "Not Now", "Do not merge these cards" or "Merge".

#### Please note:

- ✓ When you are not sure which duplicate card is the latest one, we recommend you choose "Not Now" to avoid data loss.
- ✓ If you choose "Not Now", the same cards will be found when you try to merge duplicate cards next time.
- ✓ If you choose "Do not merge these cards", then those cards won't be listed when you try to merge duplicate cards next time.