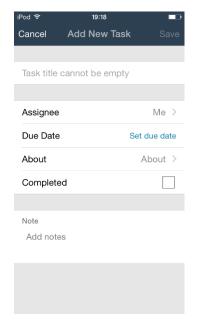

### Add New Task

#### For mobile app:

- Open CamCard Business app -> tap the button in the upper left corner or slide from left to right to open the left side bar -> choose "Tasks".
- 2. Tap "Add New Task" to add tasks
- On the "Add New Task" page, you can edit the task title and set assignee, due date, related contacts and status for the task. When you finish editing, click "Save" to save the task.