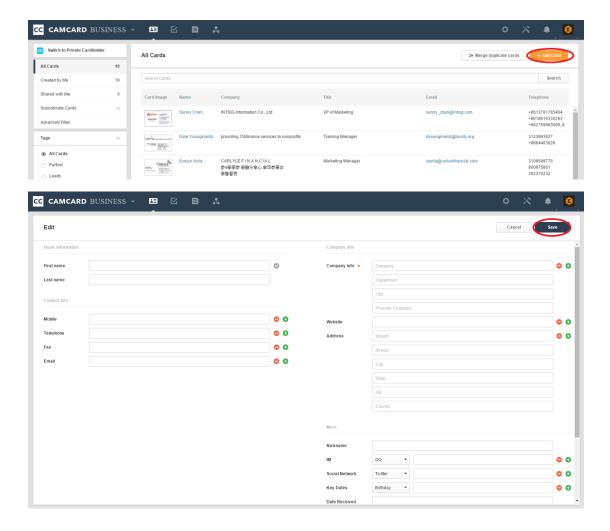

## **Create Manually**

 For mobile app: Open CamCard Business -> Company CardHolder -> Add Card (lower-right) -> Create Manually -> enter card information and tap "Save".

2. For web app: Visit b.camcard.com -> sign in with your CamCard Business account ->

"Add Card " (upper-right) -> enter card information and click "Save" (upper-right).