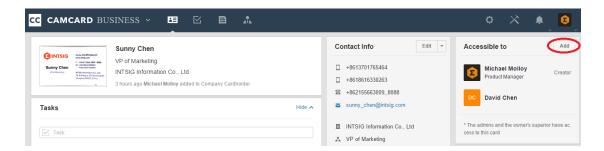

#### For web app:

Visit <u>www.b.camcard.com</u> -> sign in with your CamCard Business account -> enter
 Company CardHolder -> choose the card you want to share -> In the "Accessible to" columns (right side) you can add departments and colleagues that can access this card.