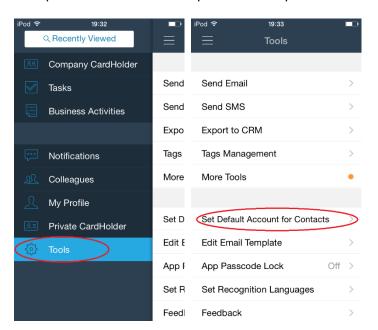

## **Contacts Settings**

 Open CamCard Business app -> tap the upper-left button or slide from left to right to open the left sidebar -> tap "Tools" -> tap "Set Default Account for Contacts".