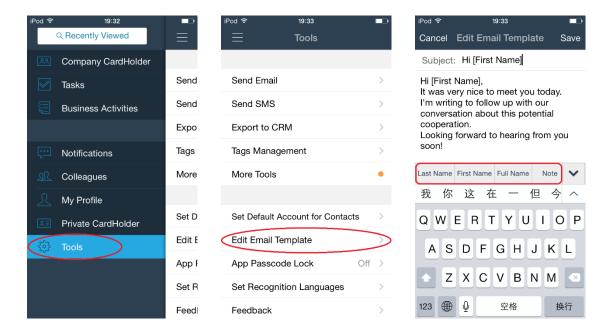

## **Edit Email Template**

- Open CamCard Business app -> tap the upper-left button or slide from left to right to open the left sidebar -> tap "Tools" -> tap "Edit Email Template"
- 2. You can enter your frequently-used subject and contents in the email template.
- ✓ When you tap the screen to edit the email content, a popup menu will be shown above the keyboard, choose any characters like Last Name, First Name, Full Name or Note then the chosen characters will be inserted into the email content.
- ✓ Don't delete or edit any of the characters you added, as the characters of [First Name], [Last Name] and [Full Name] will be replaced by the contact's name and the character of [Note] will be replaced by the notes about the contact when you send the email
- ✓ Email template will help you edit email more efficiently.