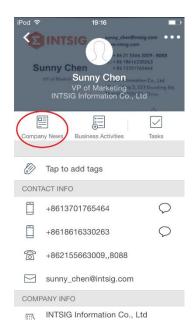

## **View Company News**

 On the card details page, tap the "Company News" icon to view or search the contact's company news.