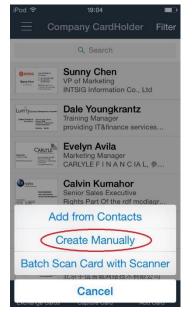

## **Create Manually**

 For mobile app: Open CamCard Business -> Company CardHolder -> Add Card (lower-right) -> Create Manually -> enter card information and tap "Save".

2. For web app: Visit b.camcard.com -> sign in with your CamCard Business account ->

## **Add from Contacts**

Open CamCard Business app -> Company CardHolder -> Add Card (lower-right) ->
 Add from Contacts

 Choose the contacts or the groups you want to add and tap "Confirm" in the upper right corner to add them into CamCard Business. If you have several contact accounts, you need to choose an account first.