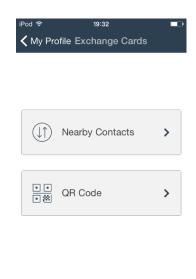

## **Exchange Cards**

Open CamCard Business app -> Company CardHolder -> Exchange Cards
 Or you can open the left sidebar to enter "My Profile" page and choose "Exchange Cards".

You can exchange cards with others via "Nearby Contacts" or "QR Code".

- 2. Choose "Nearby Contacts" and tap the searching button then you can find people who are also using this feature nearby and exchange cards with them.
- 3. Choose "QR Code" then you can exchange cards with others via scanning QR code.