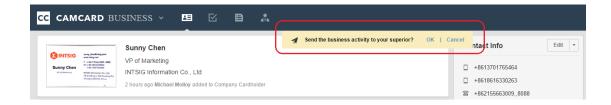

3. On the "Add a new business activity" page, you can choose an item for the activity, add notes, images, time info and location info for the activity. After editing, click "OK" to save it.

4. After saving, you can choose to send the business activity via email to your superior.