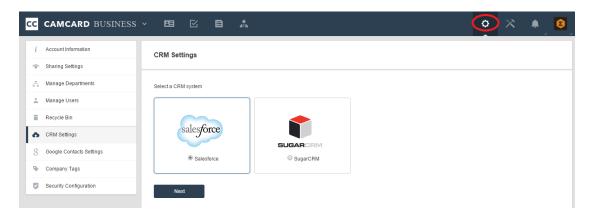

#### For web app:

- Visit b.camcard.com -> sign in with your CamCard Business account -> click the tools icon (upper-right)
- 2. Click "Export to CRM" in the left sidebar -> choose "Sign in salesface" or "Sign in SugarCRM" (depends on the settings of the administrator