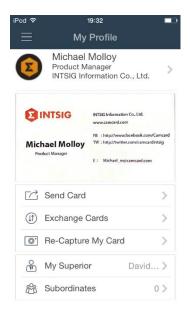

#### **Create Profile**

Open CamCard Business app -> tap the upper-left button or slide from left to right to open the left sidebar -> tap "My Profile" to complete your profile.

- Capture card image: Tap "Capture My Card" to import your own business card. By importing business card, you can quickly create your profile.
- Importing existing card image: Tap the + button -> tap "Choose Existing Photo" to choose a card image from your photo album.
- 3. Create profile manually: If you don't have your paper card at hand, you can create your profile by entering personal information manually: tap your username -> tap the "Edit" button in the upper-right -> enter your personal information.

## Send My Card

 Open CamCard Business app -> tap the button in the upper left corner or slide from left to right to open the left sidebar -> tap "My Profile".  Tap "Send Card" then you can send your card via email, text message, QR code and WeChat.

## **Exchange Cards**

Open CamCard Business app -> Company CardHolder -> Exchange Cards
 Or you can open the left sidebar to enter "My Profile" page and choose "Exchange Cards".

You can exchange cards with others via "Nearby Contacts" or "QR Code".

## **Set Superior**

For mobile app:

Standard users can set superior for themselves on the mobile app.

Open CamCard Business app -> tap the upper-left button or slide from left to right to open the left sidebar -> tap "My Profile" -> tap "My Superior" then you can set one of your colleagues as your superior.