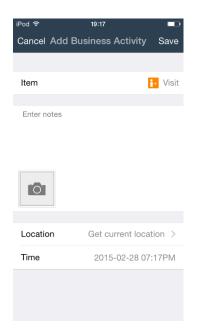

#### For mobile app:

- Company CardHolder -> tap any of the cards to enter the card details page -> tap the "Business Activities" icon.
- On the "Business Activities" page, tap "Add" in the upper right corner to add business activity.
  - ✓ Tap "Item" to quick add item for the business activity

- ✓ Tap "Enter notes" to add texts, pictures and etc.
- ✓ Tap "Location" to get the current location information.
- ✓ Tap "Time" to add time for the activity
- ✓ Tap "Save" to save the business activity
- After saving, tap "Send" at the top of the page and you can send the business activity to your superior instantly via email.

3. On the "Add a new business activity" page, you can choose an item for the activity, add notes, images, time info and location info for the activity. After editing, click "OK" to save it.

4. After saving, you can choose to send the business activity via email to your superior.