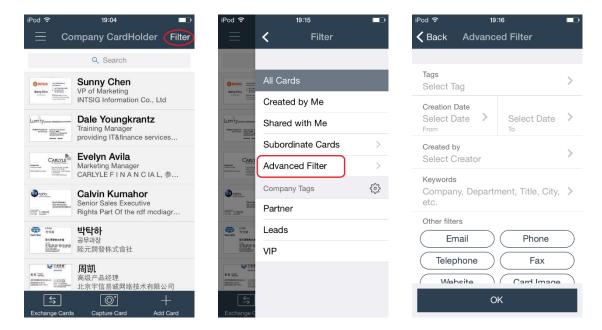

### **Advanced Filter**

#### For mobile app:

- Company CardHolder -> tap "Filter" in the upper right corner -> choose "Advanced Filter".
- On the "Advanced Filter" page, you can enter any information about the tags, creation date, created by who and etc. and tap "OK" to quick filter cards.

#### For web app:

- Visit b.camcard.com -> sign in with your CamCard Business account -> click the card icon in the upper left to enter the Company CardHolder
- 2. On the "CardHolder" page, click "Advanced Filter" in the upper left.