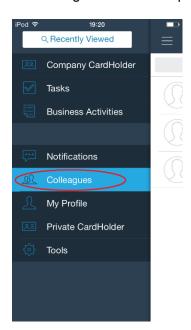

## View the Subordinates' Cards

 Open CamCard Business app -> tap the button in the upper left corner or slide from left to right to open the left sidebar -> tap "Colleagues" to view cards added by your colleagues. You can tap any of the cards to enter the card details page.