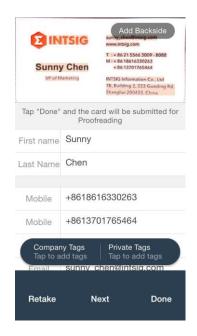

## **Take Photo**

- Open CamCard Business app and enter the "Company CardHolder" page. Click the
   "Capture Card" button at the bottom of the page to capture card images.
  - ✓ When capturing the card image, please make the card fill the frame to the full and ensure a good lighting condition.
  - ✓ The app will automatically focus and capture the card image.
  - ✓ If you are not satisfied with the image, please tap the "Retake" button in lower-left to re-capture an image.
- 2. Tap the "Add Backside" button in the upper right corner then you can capture and save the backside image of the card.
- 3. After capturing the card image, you can group the card with tags. Select "Company Tags" to save and categorize the cards in Company CardHolder, or select "Private Tags" to save and categorize the cards in your Private CardHolder.
- 4. Tap "Next" to continue taking photos, or tap "Done" to save the card.
- Card information will be recognized and saved automatically. You don't have to manually proofread the card details.