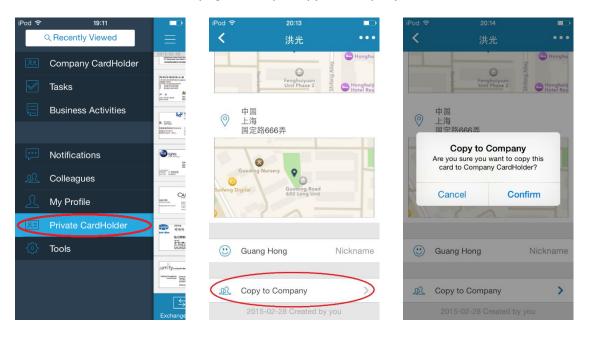

# Copy Cards from Private CardHolder to Company CardHolder

For mobile app:

 Open CamCard Business app -> tap the button in the upper right corner or slide from left to right to open the left side bar -> choose Private CardHolder.

- In the Privare CardHolder, choose the card you want to copy and enter the card details page.
- 3. Slide to the bottom of the page and tap "Copy to Company".

#### For web app:

 Visit <u>b.camcard.com</u> -> sign in with your CamCard Business account -> click the arrow on the upper left to switch to your CamCard personal account.

2. On the personal account page, click "Copy to Company" (upper-right) -> select the cards which you want to copy -> click "Copy to Company CardHolder".