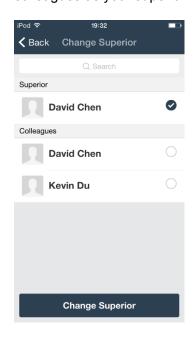

## **Set Superior**

For mobile app:

Standard users can set superior for themselves on the mobile app.

Open CamCard Business app -> tap the upper-left button or slide from left to right to open the left sidebar -> tap "My Profile" -> tap "My Superior" then you can set one of your colleagues as your superior.

For web app:

For admin, please visit <u>b.camcard.com</u> -> sign in with your CamCard Business
account -> click the settings icon in the upper-right ->choose "Manage Users" in the
left sidebar.

For standard users, please visit <u>b.camcard.com</u> -> sign in with your CamCard
 Business account -> click the profile icon in the upper-right -> click "My Superior" to set superior for yourself.