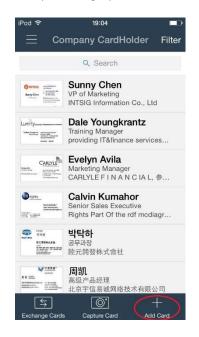

#### **View Cards**

For mobile app:

- 1. Open CamCard Business app and enter the "Company CardHolder" page.
- Tap the "Filter" button in the upper right corner and you can view the cards based on different tags like "All Cards", "Created by Me", "Shared with Me", "Subordinate Cards" and etc. The "Subordinate Cards" contains all cards added by your subordinates.

## **Add from Contacts**

Open CamCard Business app -> Company CardHolder -> Add Card (lower-right) ->
 Add from Contacts

 Choose the contacts or the groups you want to add and tap "Confirm" in the upper right corner to add them into CamCard Business. If you have several contact accounts, you need to choose an account first.