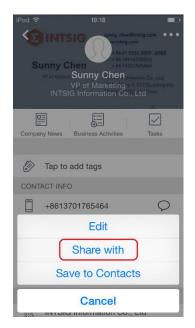

## **Share Cards with Colleagues**

For mobile app:

 Enter Company CardHolder -> tap the card you want to share to enter the card details page -> tap the button in the upper-right corner -> choose "Share with" -> choose the colleagues you want to share with.