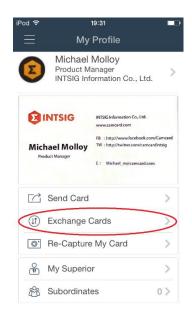

## **Exchange Cards**

Open CamCard Business app -> Company CardHolder -> Exchange Cards
 Or you can open the left sidebar to enter "My Profile" page and choose "Exchange Cards".

You can exchange cards with others via "Nearby Contacts" or "QR Code".