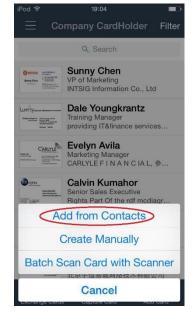

## **Add from Contacts**

Open CamCard Business app -> Company CardHolder -> Add Card (lower-right) ->
 Add from Contacts

 Choose the contacts or the groups you want to add and tap "Confirm" in the upper right corner to add them into CamCard Business. If you have several contact accounts, you need to choose an account first.