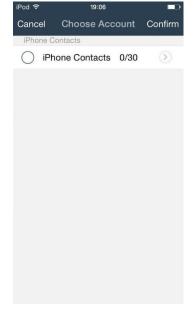

## **Add from Contacts**

Open CamCard Business app -> Company CardHolder -> Add Card (lower-right) ->
 Add from Contacts

 Choose the contacts or the groups you want to add and tap "Confirm" in the upper right corner to add them into CamCard Business. If you have several contact accounts, you need to choose an account first.