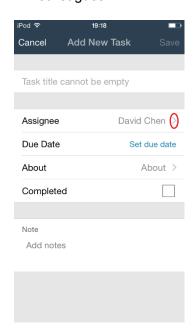

## **Assign Tasks to Colleagues**

 On the "Add New Task" page, click "Assignee", you can assign the tasks to your colleagues.