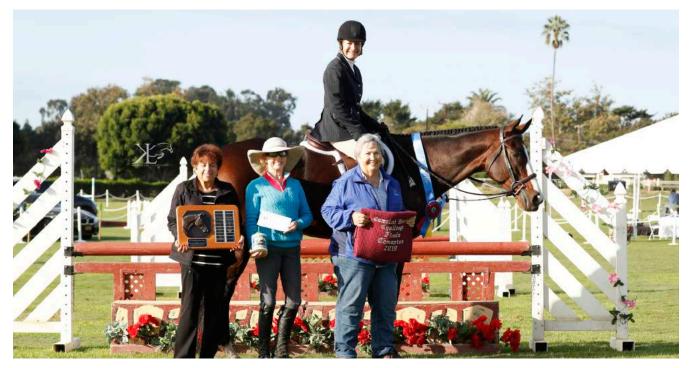

# The Camelot Hunter Challenge FINALS

SPONSORED

Fleeting Look and Lisa Carman winners of the \$1,500 Camelot Hunter Challenge Finals 2018 with Sponsor Nancy Frost and Trainer Meredith Bullock, Sponsor Nancy Frost.

The Camelot Hunter Challenge is a unique Handy Hunter Class, with fences at 3', for Junior and Amateur exhibitors held at California horse shows. At the end of each round, the Judge asks the rider a question pertaining to the Hunter Division. The first and second place ribbon winners qualify for the \$1500 Finals held at The Camelot Classic each year. It is a two round Finals with the second round held as a "take your own line" class with specially designed obstacles such as a walk or lead over jump, mail to be retrieved and read, a jacket to be used creatively, etc. Who knows what this year's obstacles will be? Something including a polo mallet perhaps? The entire purse will be presented to the winning horse with 50% going to the rider, 30% to the trainer, and 20% to the groom!