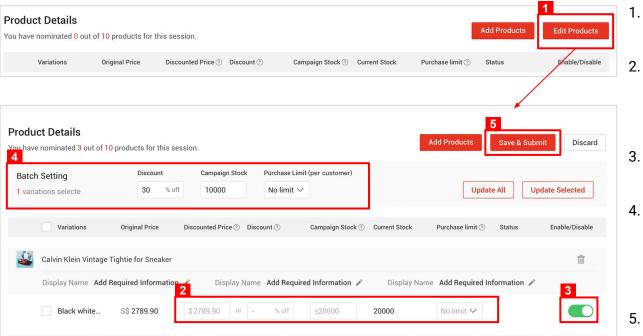

## 7. Input details and enable your products for nomination

- Click on "Edit Products" to access the product editor in Product Details page.
- . Input details:
  - Discount %
  - Campaign stock to be reserved
  - Purchase limit for buyer
- Remember to enable the item (toggle on: green) so that it will be nominated.
- Use Batch Edit to update
  - all product variations (click Update All).
  - selected products only (click Update Selected)
- 5. Click "Save & Submit" to save changes

### 8. You've successfully nominated your products

|         | ct Details        |                     |                   |                                     |                     |               |                                      | Add Products   | Edit Produ        |
|---------|-------------------|---------------------|-------------------|-------------------------------------|---------------------|---------------|--------------------------------------|----------------|-------------------|
| u have  | nominated 0 out   | of 10 products for  | this session.     |                                     |                     |               |                                      |                |                   |
|         | Variations        | Original Price      | Discounted Price  | Discount 🕐                          | Campaign Stock 🕥    | Current Stock | Purchase limit ⑦                     | Status         | Enable/Dis        |
| <u></u> | Calvin Klein Vint | age Tightie for Sne | eaker             |                                     |                     |               |                                      |                |                   |
|         | Display Name      | Session Name Ses    | sion              | Display Name Session Name Session   |                     |               | splay Name Session N                 | 1 Session      |                   |
|         | Black white       | S\$ 2789.90         | \$69.90           | 30% OFF                             | 10000               | 20000         | No limit                             | Approved       | Enable            |
|         | Glashütte Origin  | al Groach BPN Har   | ndbag             |                                     |                     |               |                                      |                |                   |
|         | Display Name      | Displa              | y Name 📕          | Display Name 🛛 👖                    |                     |               |                                      |                |                   |
|         | Wave point        | S\$ 200.90          | \$ 69.90          | 30% OFF                             | 10000               | 12000         | No limit                             | Rejected 🕚     | 2a <sup>ble</sup> |
|         | Blue              | S\$ 200.90          |                   |                                     |                     | 30            | ÷                                    | 8              | Disable (         |
|         | Dark Grey         | S\$ 200.90          | \$ 69.90          | 30% OFF                             | 10000               | 10000         | No limit                             | 🔇 Under Review | Enable            |
| <u></u> | Calvin Klein Vint | age Tightie for Sne | eaker             |                                     |                     |               |                                      |                |                   |
|         | Display Name      | Session Name Ses    | sionam            | Display Name Ses                    | sion Name Sessionam | Di            | splay Name 🛛 👔                       |                |                   |
|         | Black white       | S\$ 2789.90         | \$69.90           | 30% OFF                             | 10000               | 20000         | No limit                             | Approved       | Enable            |
|         | Glashütte Origin  | al Groach BPN Har   | ndbag             |                                     |                     |               |                                      |                |                   |
|         | Display Name      | Session Name Ses    | sionam            | Display Name Session Name Sessionam |                     |               | Display Name Session 1 ame Sessionam |                |                   |
|         | Wave point        | S\$ 200.90          | \$ 69.90          | 30% OFF                             | 10000               | 12000         | No limit                             | Under Review   | Enable            |
|         | Blue              | S\$ 200.90          | <b>b</b> \$ 69.90 | 30% OFF                             | 10000               | 10000         | No limit                             | Approved       | Enable            |
|         |                   | S\$ 200.90          | \$ 69,90 ①        | 30% OFF >                           | 10000               | 10000         |                                      | Approved       | Enable            |