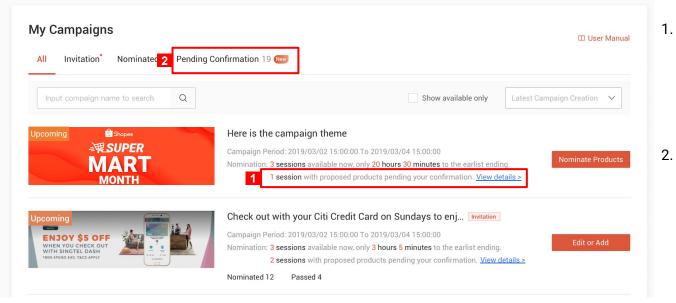

### **3. View Campaigns available for nomination**

| My Campaigns                                                                              |                           |                                                                                                                                                              |                                              | 🕮 User Manual              |
|-------------------------------------------------------------------------------------------|---------------------------|--------------------------------------------------------------------------------------------------------------------------------------------------------------|----------------------------------------------|----------------------------|
| All Invitation Nomin                                                                      | ated Pending Confirmation | 19 New                                                                                                                                                       |                                              |                            |
| Input compaign name to sea                                                                | rch Q                     |                                                                                                                                                              | Show available only                          | Latest Campaign Creation 🗸 |
| Upcoming<br>全型SUPER<br>MAR<br>MONTH                                                       | Campaign                  | the campaign theme<br>Period: 2019/03/02 15:00:00 To 2019/03/04<br>n: 3 sessions available now, only 20 hours 30<br>1 session with proposed products pending | 0 minutes to the earlist endin               |                            |
| Upcoming<br>ENJOY \$5 OFF<br>WHEN YOU CHECK OUT<br>WITH SINGTEL DASH<br>WITH SINGTEL DASH | Campaign                  | ut with your Citi Credit Card on Sun<br>Period: 2019/03/02 15:00:00 To 2019/03/04<br>n: 3 sessions available now, only 3 hours 5 m                           | 4 15:00:00<br>ninutes to the earlist ending. | 2<br>Edit or Add           |

#### Select an available Campaign

- If no products have been nominated before, button will display "nominate products"
- 2. If you have nominated products for a campaign, button will display "Edit or Add" for you to make changes to the products nominated

You can also view the nomination status for campaigns that you have nominated products for.

Select a Campaign you wish to join, and click on "**Nominate Products**".

Nominated 12

Passed 4

## **3. View Campaigns with Shopee-recommended products**

- The number of sessions which are pending your confirmation will be shown
  - a. Click "View Details" to directly view the pending sessions in the campaign
- 2. To immediately view the list of campaigns with recommended products, click on the "**Pending Confirmation**" tab