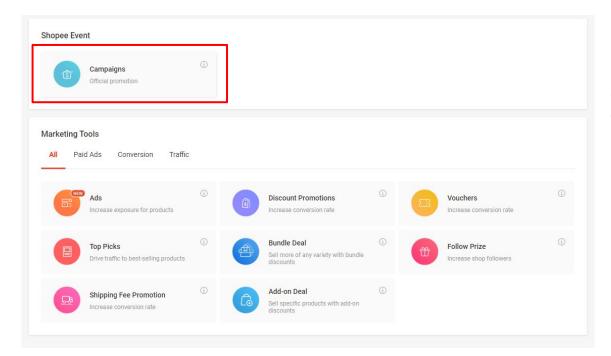

### 2. Under Marketing Centre, click on "Campaigns"

Click here to view campaigns that are available for nomination