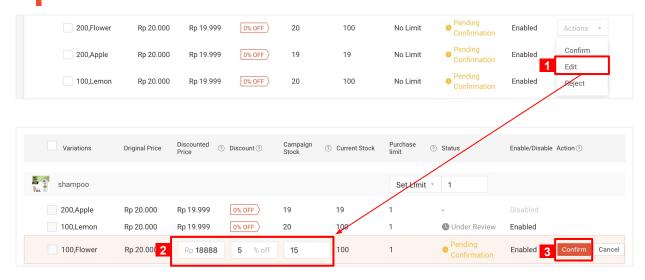

### 7. Editing Recommended Product Details

If you wish to provide a different discount, stock or purchase limit than what was recommended by Shopee, you can edit Shopee's recommendation as well.

- 1. Click "Edit" under the action dropdown
- 2. You will be able to edit:
  - Discounted Price
  - Discount
  - Campaign stock
- 3. Click "Confirm" to save changes

After saving edits, product status will show "Under Review"

Note: Products that have rebates cannot be edited, you will only be able to approve or reject