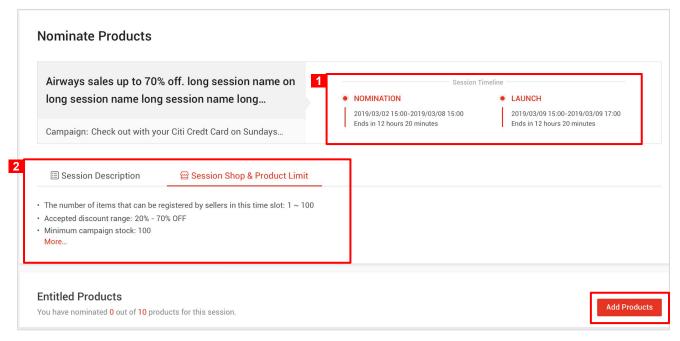

### 5. Nomination period and product criteria

After selecting a Session, please take note of campaign details:

- Nomination period & Launch timing: You will not be able to make changes to nominated products after nomination period ends)
- 2. Session Product Criteria: Only products that meet these criteria will be approved during the review period. Click "More..." to see the full product criteria list

Click "Add Products" to start selecting products to nominate.