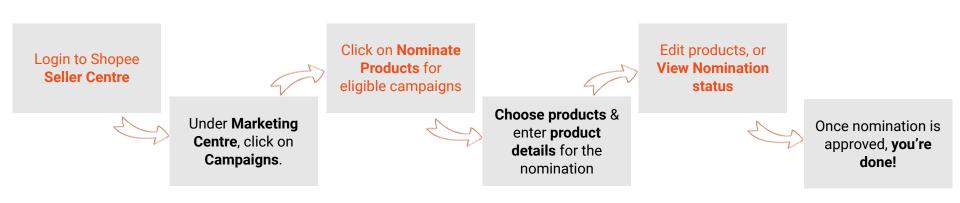

### **1. Login to Shopee Seller Centre**

#### S SELLER EDUCATION HUB MY CAMPAIGNS USER GUIDE

Login to <u>Shopee Seller</u> <u>Centre</u> with your Username and Password

### 2. Under Marketing Centre, click on "Campaigns"

Click here to view campaigns that are available for nomination

### **3. View Campaigns available for nomination**

| My Campaigns                                                                              |                           |                                                                                                                                                              |                                              | 🕮 User Manual              |
|-------------------------------------------------------------------------------------------|---------------------------|--------------------------------------------------------------------------------------------------------------------------------------------------------------|----------------------------------------------|----------------------------|
| All Invitation Nomin                                                                      | ated Pending Confirmation | 19 New                                                                                                                                                       |                                              |                            |
| Input compaign name to sea                                                                | rch Q                     |                                                                                                                                                              | Show available only                          | Latest Campaign Creation 🗸 |
| Upcoming<br>全型SUPER<br>MAR<br>MONTH                                                       | Campaign                  | the campaign theme<br>Period: 2019/03/02 15:00:00 To 2019/03/04<br>n: 3 sessions available now, only 20 hours 30<br>1 session with proposed products pending | 0 minutes to the earlist endin               |                            |
| Upcoming<br>ENJOY \$5 OFF<br>WHEN YOU CHECK OUT<br>WITH SINGTEL DASH<br>WITH SINGTEL DASH | Campaign                  | ut with your Citi Credit Card on Sun<br>Period: 2019/03/02 15:00:00 To 2019/03/04<br>n: 3 sessions available now, only 3 hours 5 m                           | 4 15:00:00<br>ninutes to the earlist ending. | 2<br>Edit or Add           |

Click **"Confirm**" to save the products selected and move on to input product details.

## 7. Input details and enable your products for nomination

- Click on "Edit Products" to access the product editor in Product Details page.
- . Input details:
  - Discount %
  - Campaign stock to be reserved
  - Purchase limit for buyer
- Remember to enable the item (toggle on: green) so that it will be nominated.
- Use Batch Edit to update
  - all product variations (click Update All).
  - selected products only (click Update Selected)
- 5. Click "Save & Submit" to save changes

Once nomination is approved, **you're done!** 