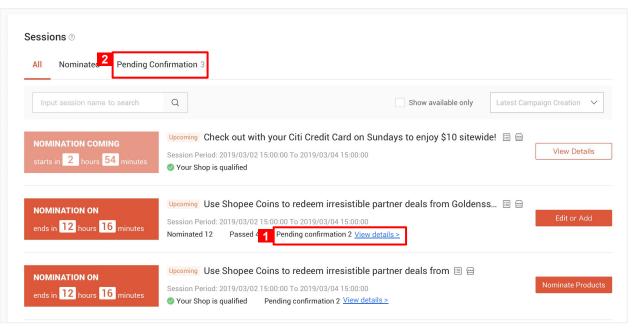

### 4. Select a session for nomination

| Sessions ⑦<br>All Nominated Pending Co            | nfirmation 3                                                                                                                                                                                                                                           |
|---------------------------------------------------|--------------------------------------------------------------------------------------------------------------------------------------------------------------------------------------------------------------------------------------------------------|
| Input session name to search                      | Q Show available only Latest Campaign Creation V                                                                                                                                                                                                       |
| NOMINATION COMING<br>starts in 2 hours 54 minutes | Upcoming       Check out with your Citi Credit Card on Sundays to enjoy \$10 sitewide!                                                                                                                                                                 |
| NOMINATION ON<br>ends in 12 hours 16 minutes      | Upcoming Use Shopee Coins to redeem irresistible partner deals from Goldenss   1 Session Period: 2019/03/02 15:00:00 To 2019/03/04 15:00:00 Nominated 12 Passed 4 Pending confirmation 2 Go Confirm >                                                  |
| NOMINATION ON<br>ends in 12 hours 16 minutes      | Upcoming       Use Shopee Coins to redeem irresistible partner deals from        2         Session Period: 2019/03/02 15:00:00 To 2019/03/04 15:00:00       Nominate Products         Your Shop is qualified       Pending confirmation 2 Go Confirm > |

#### After selecting a Campaign, select a Session timing to join.

- If no products have been nominated before, button will display "nominate products"
- 2. If you have nominated products for a session, button will display "Edit or Add" for you to make changes to the products nominated

Select a session you wish to join, and click on "Nominate Products".

## 4. View Sessions with Shopee-recommended products

After selecting a campaign, its session list will be displayed.

- 1. The number of products which are pending your confirmation will be shown
  - a. Click "View Details" to directly view the products pending in the session
- 2. To immediately view the list of sessions with recommended products, click on the "**Pending Confirmation**" tab