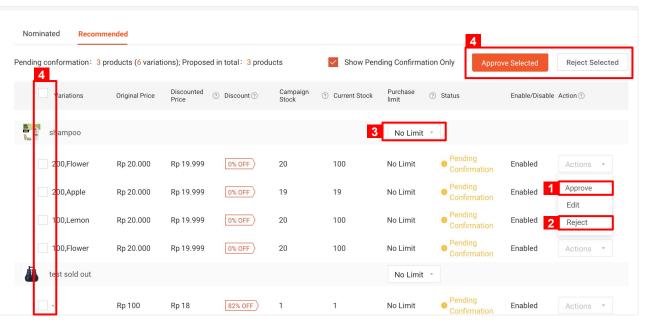

# **5. View Shopee-recommended Products pending your approval**

| Nominated 1           | mmended              |                     |                                 |                   |                 |                   |                           |                |                 |
|-----------------------|----------------------|---------------------|---------------------------------|-------------------|-----------------|-------------------|---------------------------|----------------|-----------------|
| Pending conformation: | 3 products (6 variat | ions); Proposed     | d in total: <mark>3</mark> proc | ducts 2           | Show Pen        | iding Confirmati  | on Only Confi             | rm Selected    | Reject Selected |
| Variations            | Original Price       | Discounted<br>Price | ⑦ Discount ⑦                    | Campaign<br>Stock | ⑦ Current Stock | Purchase<br>limit | ⑦ Status                  | Enable/Disable | e Action ?      |
| shampoo               |                      |                     |                                 |                   |                 | No Limit          | ¥                         |                |                 |
| 200,Flower            | Rp 20.000            | Rp 19.999           | 0% OFF >                        | 20                | 100             | No Limit          | Pending<br>Confirmation   | Enabled        | Actions *       |
| 200,Apple             | Rp 20.000            | Rp 19.999           | 0% OFF                          | 19                | 19              | No Limit          | Pending<br>Confirmation   | Enabled        | Confirm<br>Edit |
| 100,Lemon             | Rp 20.000            | Rp 19.999           | 0% OFF                          | 20                | 100             | No Limit          | Pending     Confirmation  | Enabled        | Reject          |
| 100,Flower            | Rp 20.000            | Rp 19.999           | 0% OFF                          | 20                | 100             | No Limit          | • Pending<br>Confirmation | Enabled        | Actions •       |
| test sold out         |                      |                     |                                 |                   |                 | No Limit          |                           |                |                 |
| -                     | Rp 100               | Rp 18               | 82% OFF                         | 1                 | 1               | No Limit          | Pending<br>Confirmation   | Enabled        | Actions *       |

After selecting a session, view your products recommended by Shopee:

- Click on the "Recommended" tab to view Shopee-recommended products only
- 2. Tick "Show Pending Confirmation Only" to filter for products pending your confirmation

### 6. Approve or Reject Shopee's Recommendation

SELLER EDUCATION HUB

**MY CAMPAIGNS USER GUIDE** 

Review the discount price, stock and purchase limit of the recommended products and click on the action dropdown to approve or reject.

- 1. Click "**Approve**" to approve and submit product for nomination
  - Product status will be "Under Review"
- 2. Click "**Reject**" to reject the product nomination
  - Product status will show "-"
- 3. Select "Set Limit" to set purchase limit per buyer (default is No Limit)
- 4. You may also **batch Approve or Reject** products by using the tick boxes and mass action buttons