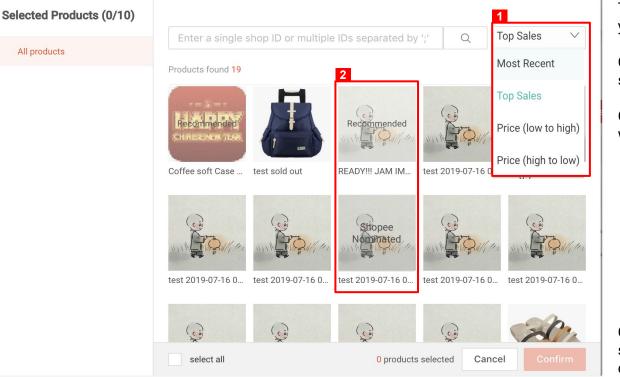

### 6. Select your products to be nominated

SELLER EDUCATION HUB

MY CAMPAIGNS USER GUIDE

This product selector displays all products in your shop.

Click on the **drop-down filter** for easier selection of your products

Greyed out items cannot be selected. Items will be greyed out if:

- a. Product is sold out
- b. Product does not fulfill product criteria
- c. **Shopee Nominated**: Product has been nominated by Shopee directly for Campaign session
- d. **Recommended**: Product has been recommended by Shopee and is pending your approval