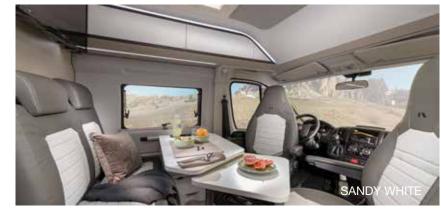

### **INTERIOR**

ONYX

TWIN supreme

WHITE SILVER

**ALLUMINIUM** 

METALLIC EXPEDITION

**IRON GREY** 

**METALLIC** 

BLACK METALLIC

LANZAROTE GREY

EXPEDITION GREY

**IRON GREY** 

**METALLIC** 

ARTENSE GREY

BATIC ORANGE METALLIC

SANDY WHITE/SANDY BROWN