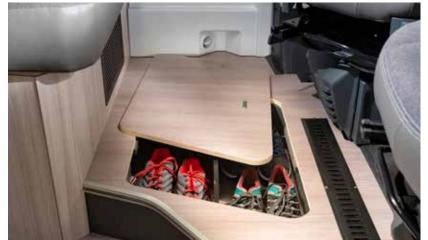

# storage

Optimized storage throughout, places for all the things you need.

- Dinette in open plan interior, with expandable table.
- Kitchen, 2 burner stove, sink & large compressor fridge
- Duplex bathroom with swivel wall feature
- Large rear garage with dedicated storage.
- Integrated with exclusive design Pre-installation for Adria MACH.