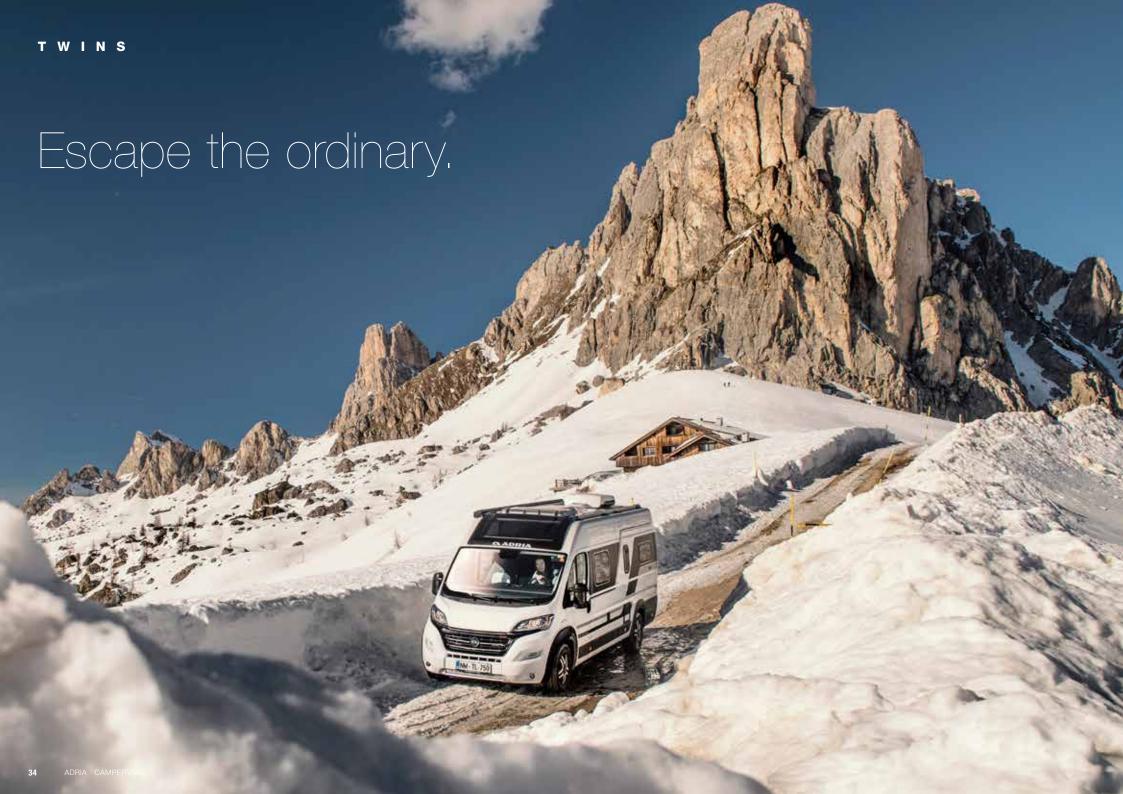

# TWINS ESCAPE THE ORDINARY

EUROPEAN INNOVATION AWARD FOR DESIGN.

Our Twin campervans, continue to lead with innovation, style and quality. Built on the new Fiat Ducato; and Citroën Jumper. The campervan with the original and best SunRoof and 'cabin-loft' interior.

# TWINS

Escape the ordinary in our award-winning Twin campervans. High specifications and really practical, comfortable layouts. Experience innovative features like our exclusive SunRoof and 'cabin-loft' open-plan design.