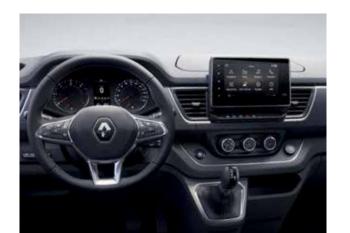

#### **INTERIOR FEATURES**

New interior styling with new dashboard, gear-knob and steering wheel, digital instrument cluster, new multimedia and driver assistance systems.

### **Renault trafic**

Designed and engineered to integrate with the base vehicle, making driving a pleasure, with powerful new Euro 6 engine choice and contemporary cabin design.

Latest generation diesel engines for power and performance, in three variants.

### **EURO 6.d Final**

2.0 I / 110 HP 2.0 I / 130 HP 2.0 I / 150 HP 2.0 I / 170 HP

- Manual or automatic gearbox.
- Advanced multimedia and driver information.
- Range of driver aids available.
- Style Packs available (bumpers, mirrors, plastic trim).
- Choice of 16" and 17" alloy wheel designs.
- Optional rear-view reversing camera.