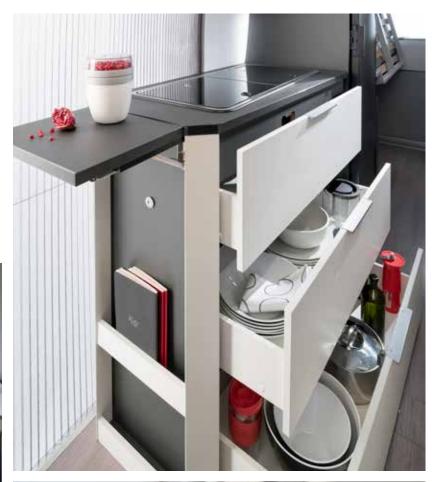

## n kitchens

Kitchen designs based on ergonomic principles, with style and functionality, matched with the best appliances.

# storage

Optimized storage throughout, places for all the things you need.