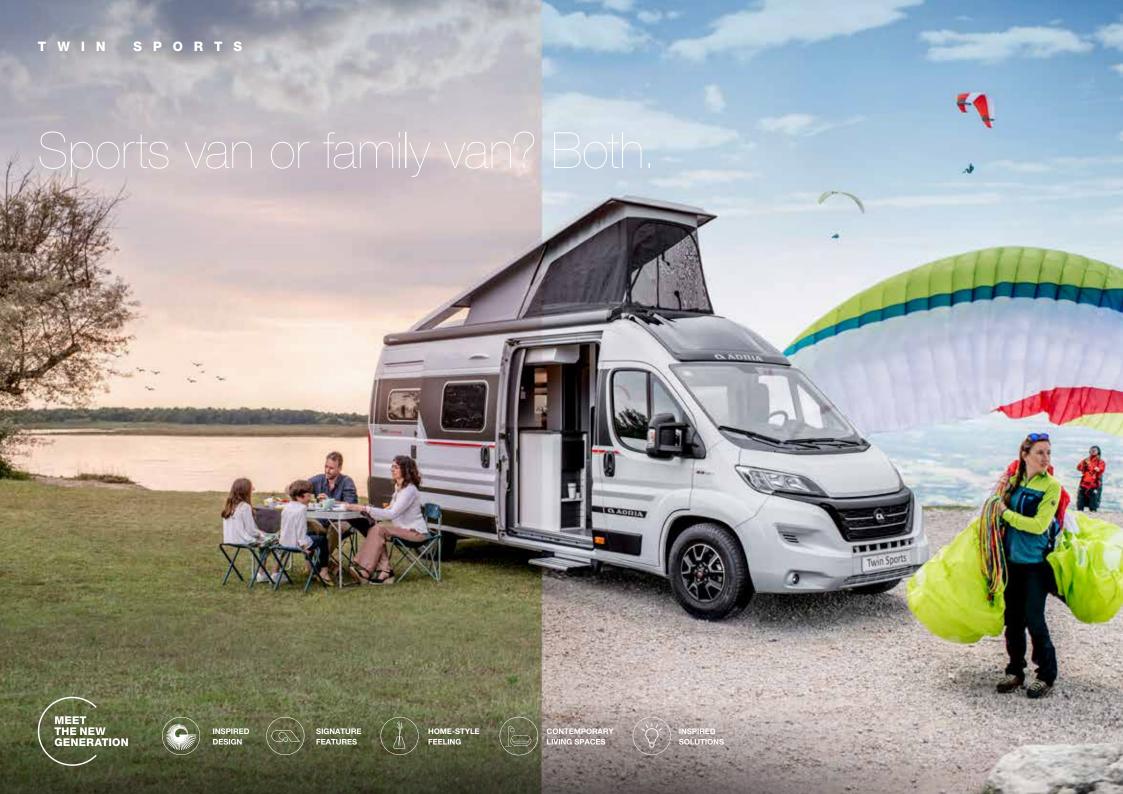

# TWIN SPORTS MEET THE NEW GENERATION

## SPORTS VAN OR FAMILY VAN? BOTH.

New generation Twin Sports range, built on the new Fiat Ducato, perfect for outdoor sports enthusiasts and for families. The sports campervan with the original and best SunRoof, 'cabin-loft' interior and pop-top roof accommodation, now available in four layouts.