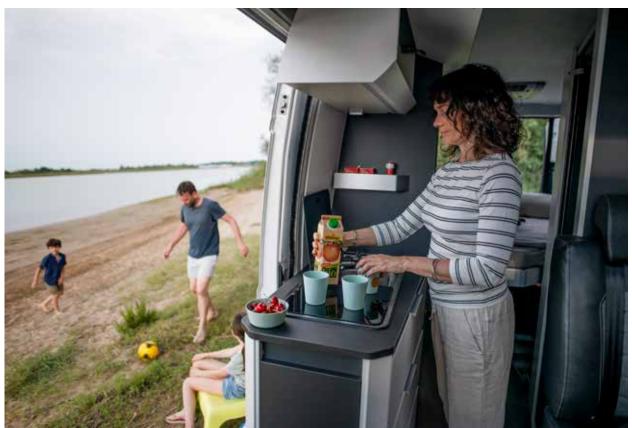

#### **CONTEMPORARY LIVING SPACES**

Living spaces with comfort and versatility.

Large flexible dinette and kitchen with 2 burner stove, sink & large compressor fridge.

Comfortable rear bedroom with a choice of bed formats.

- Dinette in open plan interior, with expandable table.
- Kitchen, 2 burner stove, sink & large compressor fridge
- Duplex bathroom with swivel wall feature
- Large rear garage with dedicated storage.
- Integrated with exclusive design Pre-installation for Adria MACH.