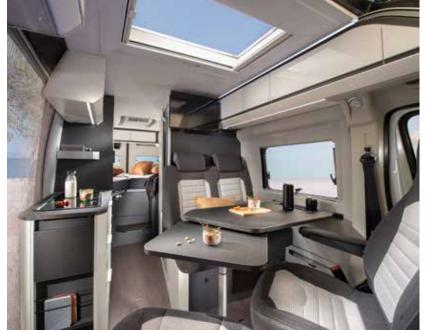

#### **CONTEMPORARY LIVING SPACES**

Living spaces with comfort and versatility.

Large flexible dinette and kitchen with 2 burner stove, sink & large compressor fridge.

Comfortable rear bedroom with a choice of bed formats.

Duplex bathroom with swivel wall feature.