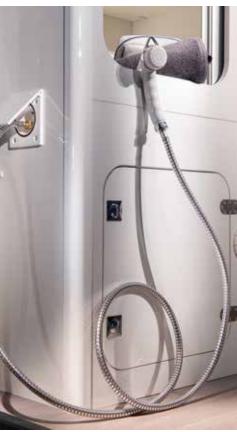

## A C T I V E P R O

- **I.** Interior with glossy white scratch resistant furniture.
- II. Swivel front seats, 5 or optional 6 homologated seats.
- III. Movable, folding bench seat & optional single seat.
- **IV.** Kitchen with table, 2 burner stove, sink and 36l fridge.
- **V.** Optimized wardrobe and storage space.
- VI. Space for 2 x 100 Ah batteries.
- **VII.** Webasto heating (option).