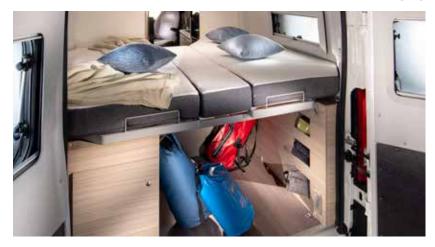

#### **TWIN SPORTS**

Adria exclusive design pop-top sleeping compartment adds extra accommodation.

120x200 cm sleeping compartment with comfortable bed, useful storage space, USB ports and reading lights. Sleeping compartment tent is made in acrylic-based materials, for insulation, water resistance and breathability.

Twin 640 SGX and Twin Sports 640 SGX features elevating rear bed, with useful storage space below.

#### **SLEEPING COMPARTMENT**

Removable tent suitable for cleaning, storing and can be recycled. Made in acrylic-based materials, for insulation, water resistance and breathability. Fixed mosquito screens, front screen can be opened independently.

120x200 cm sleeping compartment with comfortable bed, useful storage space, USB ports and reading lights.