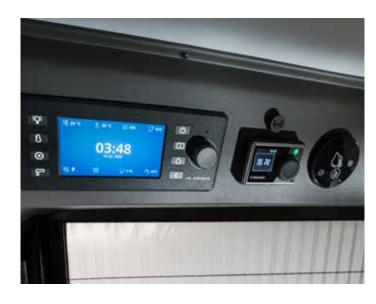

#### For an easier life

Our smart control mobile application controls key functions, monitors utilities, gives access to user manuals, navigation data and Mobile Office functions, from the convenience of your smart phone or tablet.

#### **MACH**

uses Bluetooth® for **local control** of key functions (control panel, heating, air-conditioning\*\* refrigerator, lighting, water pump, water tank levels and battery status). Also enables monitoring of external and internal temperature and provides basic vehicle information and levelling data.

#### **MACH PLUS**

uses Bluetooth® Wi-Fi and LTE for local and remote control\* of key functions (control panel, heating, air-conditioning\*\* refrigerator, lighting, water pump, water tank levels and battery status) with statistics and prediction feature. MACH plus also monitors air pressure, outside humidity and gives access to interactive User Manuals, vehicle information and levelling data as well as Mobile Office Wi-Fi hotspot\* functionality (access to web, IP radio and TV).

#### **HOW MACH WORKS**

#### INSTALL

the app. from Google Play or Apple Store or visit adria-mobil.com/mach

**CREATE** your Adria ID.

#### CONNECT

to your vehicle.

#### **ENJOY**

a tailored experience.