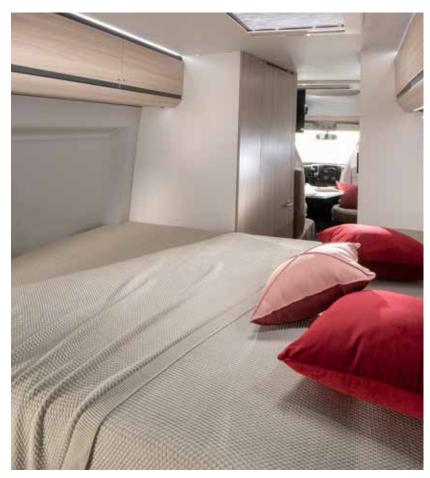

## bedrooms

A choice of sleeping solutions, beds with optimised dimensions and really comfortable mattresses.

#### **CONTEMPORARY LIVING SPACES**

Living spaces with comfort and versatility.

Large flexible dinette and kitchen with 2 burner stove, sink & large compressor fridge.

Comfortable rear bedroom with a choice of bed formats.

### **KEY** features

- Exclusive design SunRoof and panorama.
- Cabin-loft open plan design and lighting.
- Duplex bathroom solution, with swivelling wall.
- Dinette with extendable table.
- Rear bedroom with single or fixed beds.
- Adria digital controller for key utilities.
- Easy to use digital controller.
- 90 l or 152 l compressor fridge, sink & 2 burner stove.
- Dinette table, use outside with extendable leg.