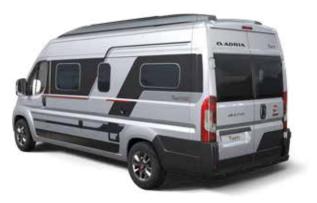

# TWIN SPORTS MEET THE NEW GENERATION

## SPORTS VAN OR FAMILY VAN? BOTH.

New generation Twin Sports range, built on the new Fiat Ducato, perfect for outdoor sports enthusiasts and for families. The sports campervan with the original and best SunRoof, 'cabin-loft' interior and pop-top roof accommodation, now available in four layouts.