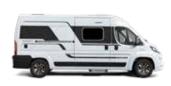

#### MEET THE NEW GENERATION

Our Twin Sports models will appeal to the more adventurous, thanks to the additional sleeping accommodation, living and storage space. Built on the new Fiat Ducato, with exclusive design pop-top roof and sleeping compartment. Perfect for sporty people with outdoor gear and also for families with children.

Sports van or family van? Both.

TWIN SPORTS

600 SPB 640 SG 640 SGX 640 SLB

## Exterior features

Twin Sports campervans with high specifications on the Fiat Ducato.

**INSPIRED DESIGN** 

Inspired design for great style, performance and practicality.

Exterior features

- 1 NEW FIAT DUCATO.
- 2 AUTOMOTIVE STYLE cabin exterior in choice of exterior colours.
- **3** Adria exclusive design **POP-TOP ROOF** sleeping compartment.
- **4 EXCLUSIVE DESIGN** roof mechanisms for secure use.
- **5 FRAMED WINDOWS.**
- **6** Adria exclusive design SunRoof with **PANORAMIC WINDOW**.
- 7 SOFT-CLOSING DOORS with integrated mosquito net.
- **8 INTEGRATED ROOF DESIGN** for optional equipment placement.
- 9 EXTERNAL SHOWER CONNECTOR.
- 10 Pre-installation for REAR-VIEW CAMERA