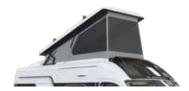

## Exterior features

Twin Sports campervans with high specifications on the Fiat Ducato.

**INSPIRED DESIGN** 

Inspired design for great style, performance and practicality.

Exterior features

- 1 NEW FIAT DUCATO.
- 2 AUTOMOTIVE STYLE cabin exterior in choice of exterior colours.
- **3** Adria exclusive design **POP-TOP ROOF** sleeping compartment.
- **4 EXCLUSIVE DESIGN** roof mechanisms for secure use.
- **5 FRAMED WINDOWS.**
- **6** Adria exclusive design SunRoof with **PANORAMIC WINDOW**.
- 7 SOFT-CLOSING DOORS with integrated mosquito net.
- **8 INTEGRATED ROOF DESIGN** for optional equipment placement.
- 9 EXTERNAL SHOWER CONNECTOR.
- 10 Pre-installation for REAR-VIEW CAMERA

#### **POP-TOP ROOF**

Aerodynamic integration of lightweight composite pop-top roof. Integrates with SunRoof and optional equipment (air-conditioning, midi-heki, awning).

Design and construction ensures completely secure use, when open or closed.

#### **POP-TOP ROOF MECHANISMS.**

On the longer 640 models an ingenious, easy to use pivot mechanism, with extended side arms, for perfect closure and integration with the van roof when not in use and stability against winds, when in use.