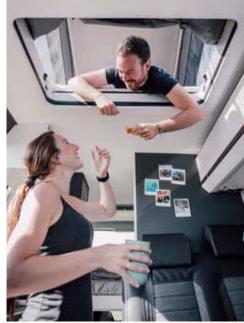

#### **POP-TOP ROOF**

Aerodynamic integration of lightweight composite pop-top roof. Integrates with SunRoof and optional equipment (air-conditioning, midi-heki, awning).

Design and construction ensures completely secure use, when open or closed.

#### **POP-TOP ROOF MECHANISMS.**

On the longer 640 models an ingenious, easy to use pivot mechanism, with extended side arms, for perfect closure and integration with the van roof when not in use and stability against winds, when in use.

On the shorter 600 models the compact pop-top uses an easy to operate scissor mechanism, with perfect closure.

Both mechanisms feature two separate roof locking mechanisms.