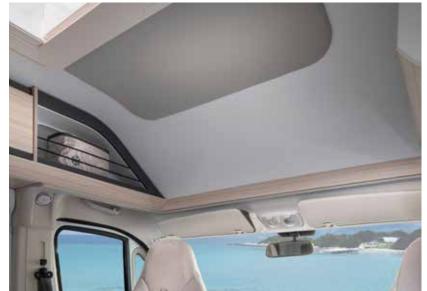

#### **POP-TOP ROOF**

Aerodynamic integration of lightweight composite pop-top roof. Integrates with SunRoof and optional equipment (air-conditioning, midi-heki, awning).

Design and construction ensures completely secure use, when open or closed.

## Interior features

**I.** Contemporary interior design with smart lighting system.

II. Adria exclusive design SunRoof with panoramic window.

III. 'Cabin-loft' open plan design.

**IV.** Pop-top sleeping compartment with lights, USB ports.

#### **POP-TOP ROOF MECHANISMS.**

On the longer 640 models an ingenious, easy to use pivot mechanism, with extended side arms, for perfect closure and integration with the van roof when not in use and stability against winds, when in use.