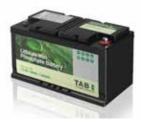

#### **POWER PACK**

Enjoy more autonomy with our optional Power Pack, including high performance Solar Panels and LiFE PO4 lithium battery.

#### **Key options:**

- MACH and MACH Plus
- Isofix; Mosquito net; front dinette bed.
- Electrical sliding door.
- Awnings, solar panels, air-conditioning.
- Power Pack.

Ready to go accessory options (applicability may vary by vehicle):

- Awning.
- Roof mounted air-conditioning.
- Power Pack (Solar panel and lithium battery).

\* With your choice of textile you can select any decorative cushion set.

### **Acessories**

Ready to go accessory options (applicability may vary by vehicle):

- Awning.
- Roof-mounted air-conditioning.
- Power Pack (Solar panel and lithium battery).