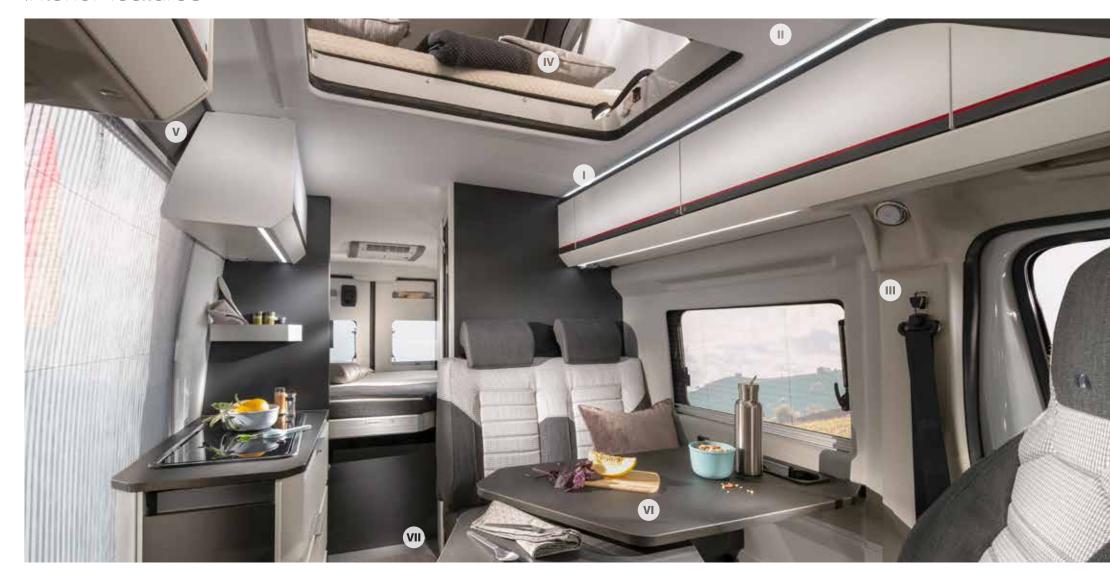

## Interior features

**I.** Contemporary interior design with smart lighting system.

II. Adria exclusive design SunRoof with panoramic window.

III. 'Cabin-loft' open plan design.

**IV.** Pop-top sleeping compartment with lights, USB ports.

V. Adria digital controller and Adria MACH smart mobile app.

**VI.** Dinette with expandable table and leg for outdoor use.

**VII.** Heating by Truma and Webasto (640 SGX and 640 SG).