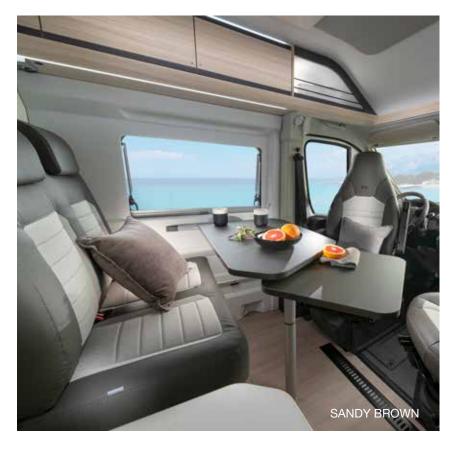

### **ESCAPE THE ORDINARY IN A TWIN AXESS.**

Offering great value, a choice of base vehicle, with contemporary interiors and great features.

### TWIN AXESS

| KEY FEATURES                     | AXESS             | PLUS                          | SUPREME                |
|----------------------------------|-------------------|-------------------------------|------------------------|
| New FIAT Ducato (Euro 6.d Final) | ✓                 | ✓                             |                        |
| Citroën Jumper                   | ✓                 |                               |                        |
| Body color                       | 3 exterior colors | 8 exterior colors             | 8 exterior colors      |
| Cabin exterior color             | White             | White / Silver /<br>Dark grey | Silver                 |
| 5,4 m layouts                    | ✓                 | ✓                             |                        |
| 6 m layouts                      | ✓                 | ✓                             | ✓                      |
| 6,4 m layouts                    | ✓                 | ✓                             | ✓                      |
| Compressor fridges               | ✓                 | ✓                             | ✓                      |
| U shaped cupboards               |                   | ✓                             | ✓                      |
| Full insulation                  |                   | ✓                             | ✓                      |
| SunRoof                          |                   |                               | ✓                      |
| Framed windows                   |                   | ✓                             | ✓                      |
| Adria digital control panel      | ✓                 | ✓                             | ✓                      |
| Furniture style                  | Sandy Brown       | Sandy White /<br>Sandy Brown  | Onyx                   |
| Heating*                         | Truma / Webasto   | Truma / Webasto               | Truma / Alde / Webasto |
| Duplex bathroom                  |                   | V                             | ✓                      |
| Aluminum hard floor in garage*   |                   | ✓                             | ✓                      |