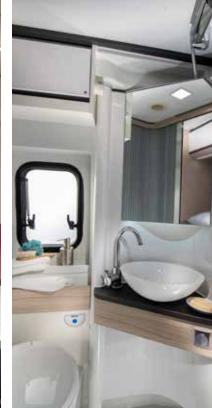

## bathrooms

Bathroom solutions dependent on the model, with quality fittings.

Duplex bathroom solution features swivelling wall (selected models only).

Compact, fixed bathroom for smaller layouts.

Duplex bathroom with swivel wall feature.