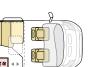

## Interior features

I. Contemporary interior design with smart lighting system.

II. Adria exclusive design SunRoof with panoramic window (Supreme).

**III.** Exclusive 'cabin-loft' open plan design (all models).

IV. New digital controller and Adria MACH smart mobile app (Supreme & Plus models).

**V.** Dinette with expandable table and leg for outdoor use.

**VI.** Choice of bathroom solutions.

VII. Heating by Truma, Alde and Webasto (model dependent).