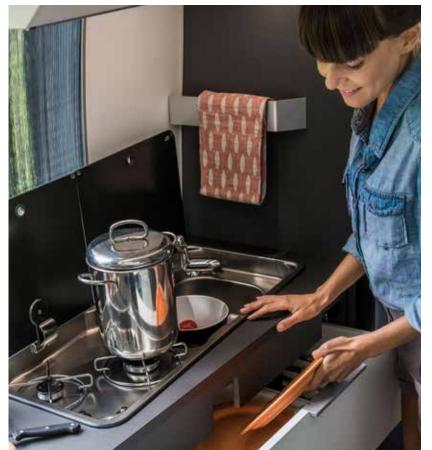

## n kitchens

Kitchen designs based on ergonomic principles, with style and functionality, matched with the best appliances.

#### **CONTEMPORARY LIVING SPACES**

Living spaces with comfort and versatility.

Large flexible dinette and kitchen with 2 burner stove, sink & large compressor fridge.

Comfortable rear bedroom with a choice of bed formats.