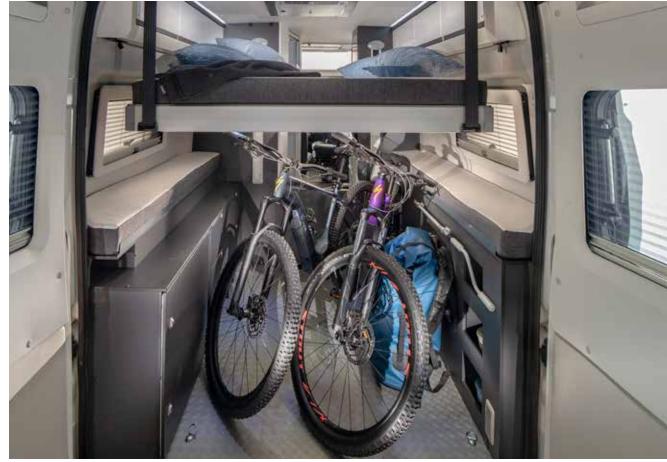

Twin Sports 640 SG features vario-space XL garage, with removable beds, track system, drying wardrobe for outdoor gear and hard tool storage.

- Dinette in open plan interior, with expandable table.
- Kitchen, 2 burner stove, sink & large compressor fridge
- Duplex bathroom with swivel wall feature
- Large rear garage with dedicated storage.
- Integrated with exclusive design Pre-installation for Adria MACH.