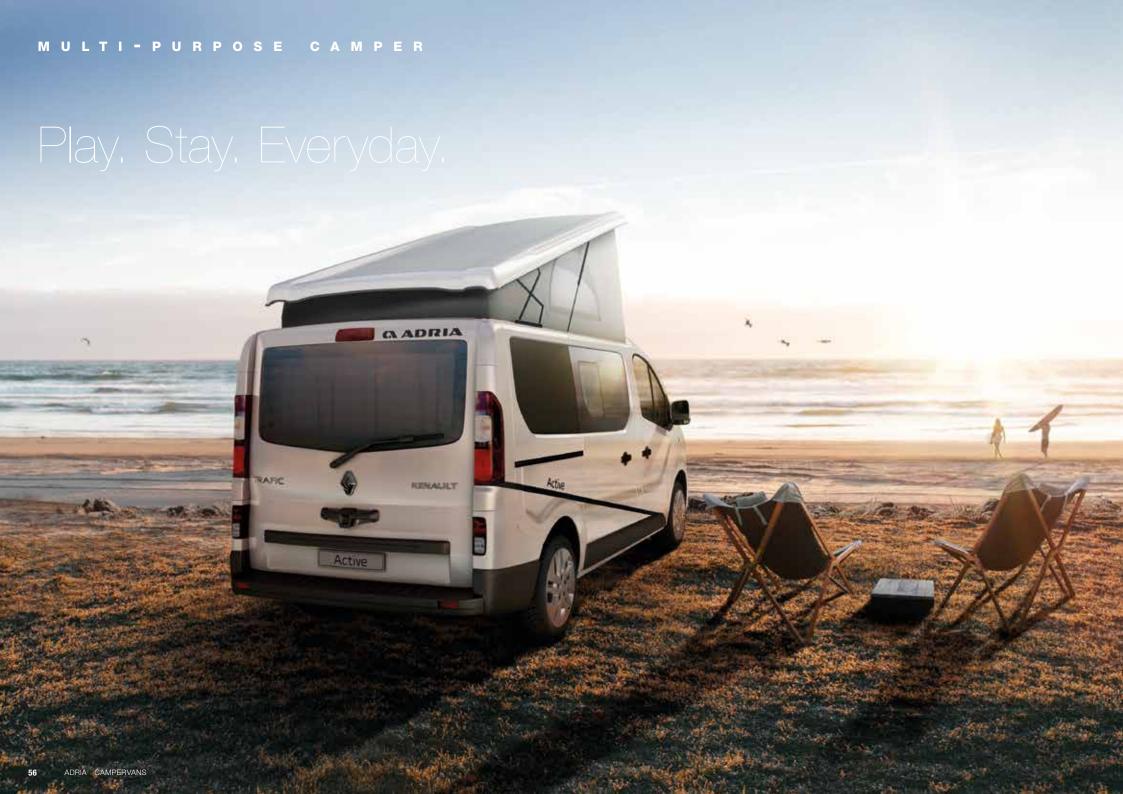

#### **ACTIVE MPC**

#### PLAY.STAY.EVERYDAY.

Multi-Purpose Camper built on the new Renault Trafic, available in two models – Base and Pro.

offering exceptional value.
Fiat 2.2 I Multijet 3 (Euro 6.d Final)
engines, a choice of manual or automatic
gearbox (from 140 HP on), the latest
exterior and interior styling, including new
cabin, dashboard, infotainment systems,
driver and safety aids.

# ACTIVE

With the Active Multi-Purpose Camper, you can really Play, Stay, Everyday.

It's great for playing, for those with a passion for outdoor sports. Just get and go, stay away from home. Everyday commuting, school run, shopping trip, evening out? No problem.

Choose **Active Base** a perfect everyday vehicle suitable for overnight stays or the **Active Pro**, fully equipped, with kitchen and both with pop-up sleeping compartment.

BASE PRO

ACTIVE STANDARD EXTERIOR BASE