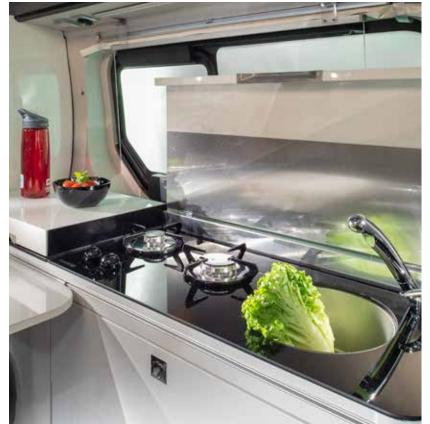

#### **CONTEMPORARY LIVING SPACES**

Living spaces with comfort and versatility.

Large flexible dinette and kitchen with 2 burner stove, sink & large compressor fridge.

Comfortable rear bedroom with a choice of bed formats.

- Dinette in open plan interior, with expandable table.
- Kitchen, 2 burner stove, sink & large compressor fridge
- Duplex bathroom with swivel wall feature
- Large rear garage with dedicated storage.
- Integrated with exclusive design Pre-installation for Adria MACH.

**FIAT 6D ENGINE** 

2,2 120 / 140 / 160 / 180 HP

CITROËN 6D ENGINE

2.2 120 / 140 / 165 HP\*

\* optional, depends on the model

- 'Cabin-loft' open plan design and lighting.
- Large roof window 700 x 500 mm.
- Dinette with extendable table.
- Rear bedroom with single, double or fixed beds.
- Easy to use digital controller.
- Adria digital controller for key utilities.
- 90 I compressor fridge, sink & 2 burner stove.
- Dinette table, use outside with extendable leg.