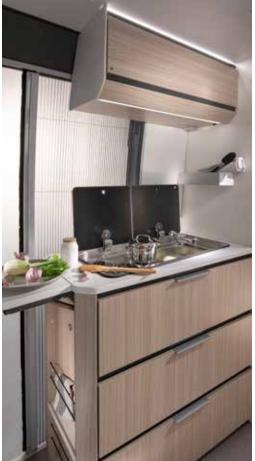

## n kitchens

Kitchen designs based on ergonomic principles, with style and functionality, matched with the best appliances.

#### **CONTEMPORARY LIVING SPACES**

Living spaces with comfort and versatility.

Large flexible dinette and kitchen with 2 burner stove, sink & large compressor fridge.

Comfortable rear bedroom with a choice of bed formats.