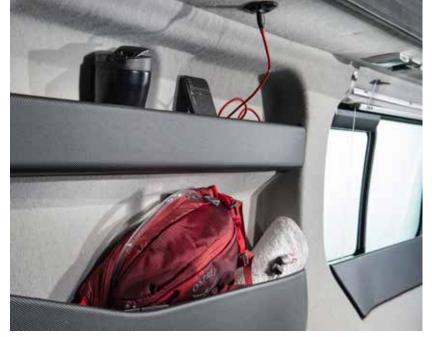

#### **TWIN SPORTS**

Adria exclusive design pop-top sleeping compartment adds extra accommodation.

120x200 cm sleeping compartment with comfortable bed, useful storage space, USB ports and reading lights. Sleeping compartment tent is made in acrylic-based materials, for insulation, water resistance and breathability.

Twin Sports 640 SG features vario-space XL garage, with removable beds, track system, drying wardrobe for outdoor gear and hard tool storage.