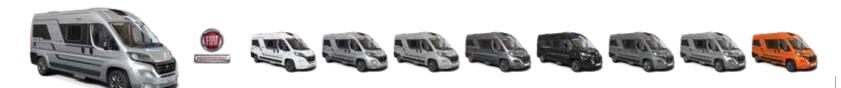

### Citroën Jumper vs. Fiat Ducato

| DESIGN                      | Citroën           | Fiat              |
|-----------------------------|-------------------|-------------------|
| Restyled exterior           | no                | yes               |
| Restyled interior           | no                | yes               |
| Cluster type                | analog            | digital           |
| ENIGINES                    |                   |                   |
| standard                    | 120 HDi           | 120 Multijet 3    |
| 2 <sup>nd</sup> level       | 140 HDi           | 140 Multijet 3    |
| 3 <sup>rd</sup> level       | 165 HDi           | 160 Multijet 3    |
| 4 <sup>th</sup> level       |                   | 180 MultiJet 3    |
| WHEELS                      |                   |                   |
| Light chassis               | 15" (s) / 16" (o) | 15" (s) / 16" (o) |
| Heavy chassis / 9AT gearbox | 16" (s)           | 16" (s)           |
| GEARBOX                     |                   |                   |
| Manual                      | 6-speed           | 6-speed           |
| Automatic                   |                   | 9-speed           |

## Axess, Plus or Supreme?

All the new generation models are packed with features and offer high specifications. To help you decide, we have summarized the key differences between Supreme, Plus and Axess models.

### TWIN AXESS

| KEY FEATURES                     | AXESS             | PLUS                          | SUPREME                |
|----------------------------------|-------------------|-------------------------------|------------------------|
| New FIAT Ducato (Euro 6.d Final) | ✓                 | ✓                             |                        |
| Citroën Jumper                   | ✓                 |                               |                        |
| Body color                       | 3 exterior colors | 8 exterior colors             | 8 exterior colors      |
| Cabin exterior color             | White             | White / Silver /<br>Dark grey | Silver                 |
| 5,4 m layouts                    | ✓                 | ✓                             |                        |
| 6 m layouts                      | ✓                 | ✓                             | ✓                      |
| 6,4 m layouts                    | ✓                 | ✓                             | ✓                      |
| Compressor fridges               | ✓                 | ✓                             | ✓                      |
| U shaped cupboards               |                   | ✓                             | ✓                      |
| Full insulation                  |                   | ✓                             | ✓                      |
| SunRoof                          |                   |                               | ✓                      |
| Framed windows                   |                   | ✓                             | ✓                      |
| Adria digital control panel      | ✓                 | ✓                             | ✓                      |
| Furniture style                  | Sandy Brown       | Sandy White /<br>Sandy Brown  | Onyx                   |
| Heating*                         | Truma / Webasto   | Truma / Webasto               | Truma / Alde / Webasto |
| Duplex bathroom                  |                   | V                             | ✓                      |
| Aluminum hard floor in garage*   |                   | ✓                             | ✓                      |