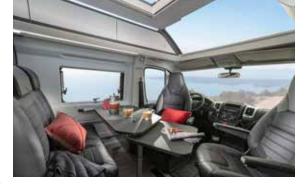

#### **HOME-STYLE FEELING**

Stylish, premium open-plan interiors.

Contemporary interior with Onyx furniture style and a choice of textiles. Heating by Truma and Webasto.

truma

(~)ebasto

## Interior features

**I.** Contemporary interior design with smart lighting system.

II. Adria exclusive design SunRoof with panoramic window.

III. 'Cabin-loft' open plan design.

**IV.** Pop-top sleeping compartment with lights, USB ports.

V. Adria digital controller and Adria MACH smart mobile app.

**VI.** Dinette with expandable table and leg for outdoor use.

**VII.** Heating by Truma and Webasto (640 SGX and 640 SG).

#### **CONTEMPORARY LIVING SPACES**

Living spaces with comfort and versatility.

Large flexible dinette and kitchen with 2 burner stove, sink & large compressor fridge.

Comfortable rear bedroom with a choice of bed formats.

Duplex bathroom with swivel wall feature.