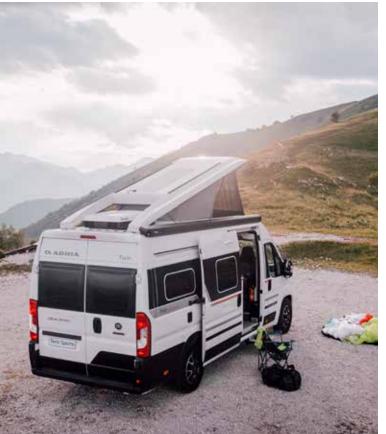

# TWIN SPORTS

#### MEET THE NEW GENERATION

Our Twin Sports models will appeal to the more adventurous, thanks to the additional sleeping accommodation, living and storage space. Built on the new Fiat Ducato, with exclusive design pop-top roof and sleeping compartment. Perfect for sporty people with outdoor gear and also for families with children.

Sports van or family van? Both.

TWIN SPORTS

600 SPB 640 SG 640 SGX 640 SLB

## Exterior features

Twin Sports campervans with high specifications on the Fiat Ducato.

**INSPIRED DESIGN** 

Inspired design for great style, performance and practicality.

Exterior features

- 1 NEW FIAT DUCATO.
- 2 AUTOMOTIVE STYLE cabin exterior in choice of exterior colours.
- **3** Adria exclusive design **POP-TOP ROOF** sleeping compartment.
- **4 EXCLUSIVE DESIGN** roof mechanisms for secure use.
- **5 FRAMED WINDOWS.**
- **6** Adria exclusive design SunRoof with **PANORAMIC WINDOW**.
- 7 SOFT-CLOSING DOORS with integrated mosquito net.
- **8 INTEGRATED ROOF DESIGN** for optional equipment placement.
- 9 EXTERNAL SHOWER CONNECTOR.
- 10 Pre-installation for REAR-VIEW CAMERA

#### **POP-TOP ROOF**

Aerodynamic integration of lightweight composite pop-top roof. Integrates with SunRoof and optional equipment (air-conditioning, midi-heki, awning).

Design and construction ensures completely secure use, when open or closed.