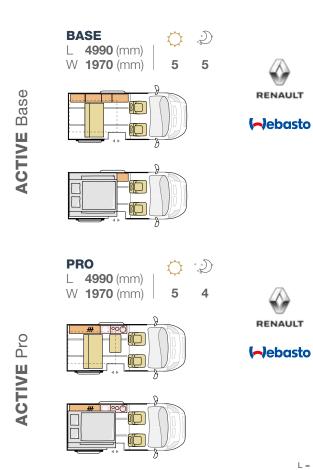

Choose **Active Base** a perfect everyday vehicle suitable for overnight stays or the **Active Pro**, fully equipped, with kitchen and both with pop-up sleeping compartment.

BASE PRO

ACTIVE STANDARD EXTERIOR BASE

### ACTIVE LAYOUTS

| KEY DATA                                                  | <b>ACTIVE</b> Base           | <b>ACTIVE</b> Pro            |
|-----------------------------------------------------------|------------------------------|------------------------------|
| Length                                                    | 4999 mm                      | 4999 mm                      |
| Width                                                     | 1960 mm                      | 1960 mm                      |
| Height                                                    | 2035   1999 mm               | 2035   1999 mm               |
| Weight                                                    | 2000 kg                      | 2000 kg                      |
| Engine                                                    | 2.0 110 / 130 / 150 / 170 HP | 2.0 110 / 130 / 150 / 170 HP |
| KEY FEATURES                                              |                              |                              |
| Automotive styling, sporty graphics & LED headlights.     | ✓                            | ✓                            |
| Pop-up roof with integrated sleeping compartment.         | <b>✓</b>                     | ✓                            |
| Interior design with white décor.                         | <b>✓</b>                     |                              |
| Interior with glossy white scratch resistant furniture    |                              | ✓                            |
| Swivel front seats, 5 or optional 6 homologated seats     | <b>✓</b>                     | ✓                            |
| Movable and folding bench seat & optional single seat.    | <b>✓</b>                     | ✓                            |
| Kitchen with table, 2 burner stove, sink and 36 I fridge. |                              | ✓                            |
| Induction plate (230 V)                                   | <b>✓</b>                     |                              |
| Swivel front seats                                        | <b>✓</b>                     |                              |
| Luggage box with space for portable fridge & battery      | <b>✓</b>                     |                              |
| Optimized wardrobe and storage space.                     |                              | ✓                            |
| External inlet for 230 v and internal USB ports           | <b>✓</b>                     | ✓                            |
| Connection for outdoor shower.                            |                              | ✓                            |
| Space for 1 x 100 Ah battery                              | ✓                            | ✓                            |
| Space for 2 x 100 Ah batteries.                           |                              | ✓                            |
| Heating*                                                  | Webasto heating (option)     | Webasto heating (option)     |