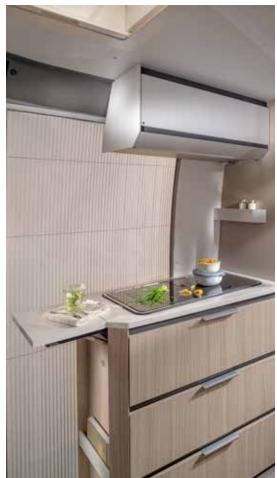

#### **CONTEMPORARY LIVING SPACES**

Living spaces with comfort and versatility.

Large flexible dinette and kitchen with 2 burner stove, sink & large compressor fridge.

Comfortable rear bedroom with a choice of bed formats.

- Dinette in open plan interior, with expandable table.
- Kitchen, 2 burner stove, sink & large compressor fridge
- Duplex bathroom with swivel wall feature
- Large rear garage with dedicated storage.
- Integrated with exclusive design Pre-installation for Adria MACH.