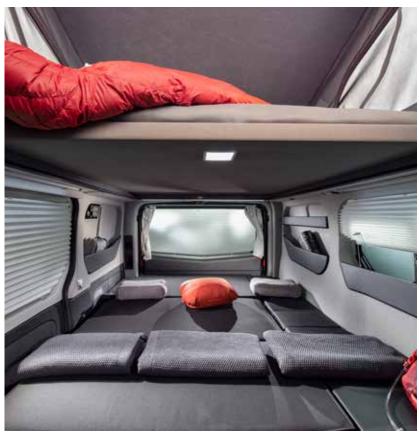

#### **TWIN SPORTS**

Adria exclusive design pop-top sleeping compartment adds extra accommodation.

120x200 cm sleeping compartment with comfortable bed, useful storage space, USB ports and reading lights. Sleeping compartment tent is made in acrylic-based materials, for insulation, water resistance and breathability.

#### **SLEEPING COMPARTMENT**

Removable tent suitable for cleaning, storing and can be recycled. Made in acrylic-based materials, for insulation, water resistance and breathability. Fixed mosquito screens, front screen can be opened independently.

120x200 cm sleeping compartment with comfortable bed, useful storage space, USB ports and reading lights.