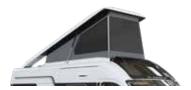

## Exterior features

Twin Sports campervans with high specifications on the Fiat Ducato.

**INSPIRED DESIGN** 

Inspired design for great style, performance and practicality.

Exterior features

- 1 NEW FIAT DUCATO.
- 2 AUTOMOTIVE STYLE cabin exterior in choice of exterior colours.
- **3** Adria exclusive design **POP-TOP ROOF** sleeping compartment.
- **4 EXCLUSIVE DESIGN** roof mechanisms for secure use.
- **5 FRAMED WINDOWS.**
- **6** Adria exclusive design SunRoof with **PANORAMIC WINDOW**.
- 7 SOFT-CLOSING DOORS with integrated mosquito net.
- **8 INTEGRATED ROOF DESIGN** for optional equipment placement.
- 9 EXTERNAL SHOWER CONNECTOR.
- 10 Pre-installation for REAR-VIEW CAMERA

#### **POP-TOP ROOF**

Aerodynamic integration of lightweight composite pop-top roof. Integrates with SunRoof and optional equipment (air-conditioning, midi-heki, awning).

Design and construction ensures completely secure use, when open or closed.

#### **POP-TOP ROOF MECHANISMS.**

On the longer 640 models an ingenious, easy to use pivot mechanism, with extended side arms, for perfect closure and integration with the van roof when not in use and stability against winds, when in use.