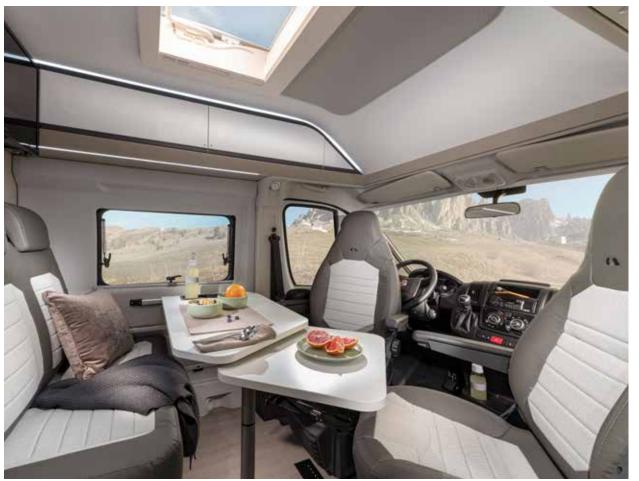

#### **HOME-STYLE FEELING**

Stylish, premium open-plan interiors.

Contemporary interior with Onyx furniture style and a choice of textiles. Heating by Truma and Webasto.

truma

(~)ebasto

## Interior features

**I.** Contemporary interior design with smart lighting system.

II. Adria exclusive design SunRoof with panoramic window.

III. 'Cabin-loft' open plan design.

**IV.** Pop-top sleeping compartment with lights, USB ports.

V. Adria digital controller and Adria MACH smart mobile app.

**VI.** Dinette with expandable table and leg for outdoor use.

**VII.** Heating by Truma and Webasto (640 SGX and 640 SG).