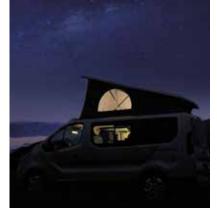

#### **POP-TOP ROOF**

Aerodynamic integration of lightweight composite pop-top roof. Integrates with SunRoof and optional equipment (air-conditioning, midi-heki, awning).

Design and construction ensures completely secure use, when open or closed.

Twin

ADRIA

Exclusive Adria signature features.

Adria exclusive design SunRoof and 'Cabin-loft' open-plan interior.

Discover 360° walkthroughs, layouts, specification technical data and our product configurator at www.adria-mobil.com