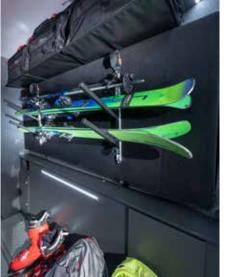

Twin Sports 640 SG features vario-space XL garage, with removable beds, track system, drying wardrobe for outdoor gear and hard tool storage.

- Dinette in open plan interior, with expandable table.
- Kitchen, 2 burner stove, sink & large compressor fridge
- Duplex bathroom with swivel wall feature
- Large rear garage with dedicated storage.
- Integrated with exclusive design Pre-installation for Adria MACH.