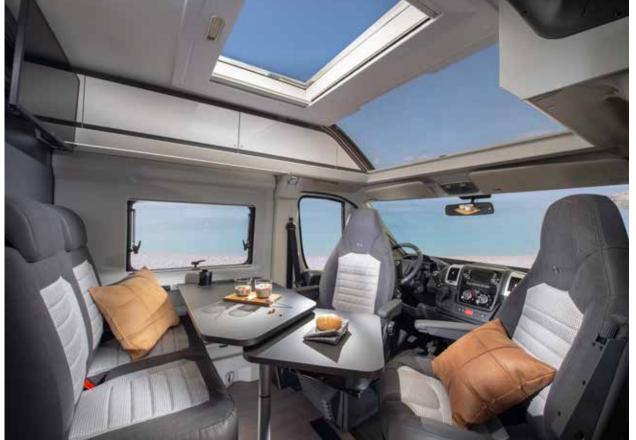

Twin

ADRIA

Exclusive Adria signature features.

Adria exclusive design SunRoof and 'Cabin-loft' open-plan interior.

Discover 360° walkthroughs, layouts, specification technical data and our product configurator at www.adria-mobil.com

## Interior features

**I.** Contemporary interior design with smart lighting system.

II. Adria exclusive design SunRoof with panoramic window.

III. 'Cabin-loft' open plan design.

**IV.** Pop-top sleeping compartment with lights, USB ports.

V. Adria digital controller and Adria MACH smart mobile app.

**VI.** Dinette with expandable table and leg for outdoor use.

**VII.** Heating by Truma and Webasto (640 SGX and 640 SG).

#### **CONTEMPORARY LIVING SPACES**

Living spaces with comfort and versatility.

Large flexible dinette and kitchen with 2 burner stove, sink & large compressor fridge.

Comfortable rear bedroom with a choice of bed formats.