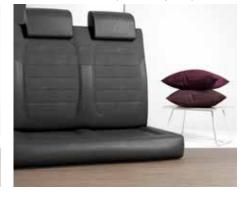

### BAXTER (standard)

**AUDREY** 

**BERNICE** 

BLAKE

**ARNO** 

LEATHER VAAST (leather option)

\*With your choice of textile, you can select any cushion set.

# Soft furnishings & decorative cushions

With your choice of textile, you can select any decorative cushion set.