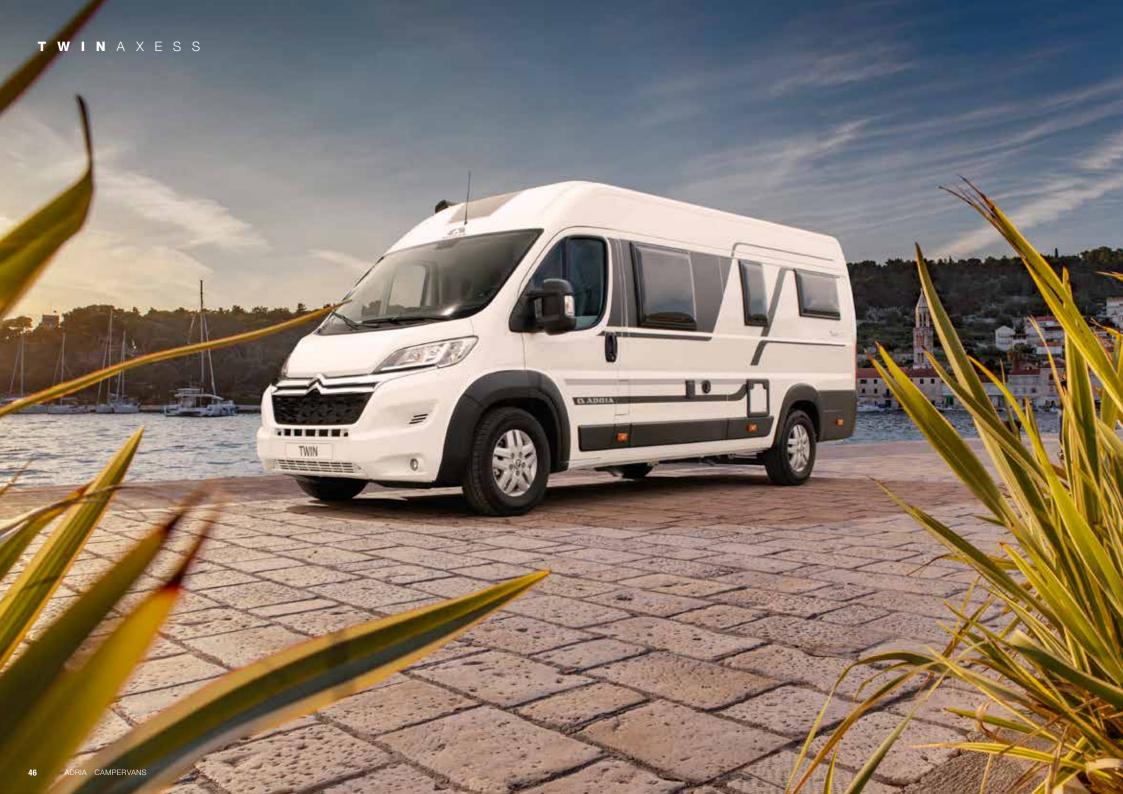

# TWINS ESCAPE THE ORDINARY

EUROPEAN INNOVATION AWARD FOR DESIGN.

Our Twin campervans, continue to lead with innovation, style and quality. Built on the new Fiat Ducato; and Citroën Jumper. The campervan with the original and best SunRoof and 'cabin-loft' interior.

Citroën Jumper, available on Twin Axess models. Powerful 2.2 I HDI (Euro 6.3) engines with a high level of standard equipment, a manual only 6-speed gearbox and a large 90 I fuel tank.

### **ESCAPE THE ORDINARY IN A TWIN AXESS.**

Offering great value, a choice of base vehicle, with contemporary interiors and great features.