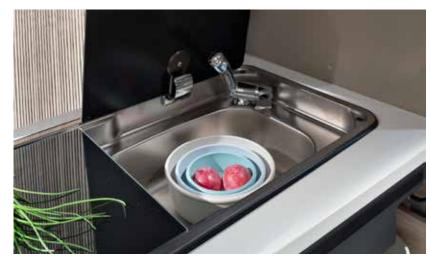

## n kitchens

Kitchen designs based on ergonomic principles, with style and functionality, matched with the best appliances.

#### **CONTEMPORARY LIVING SPACES**

Living spaces with comfort and versatility.

Large flexible dinette and kitchen with 2 burner stove, sink & large compressor fridge.

Comfortable rear bedroom with a choice of bed formats.