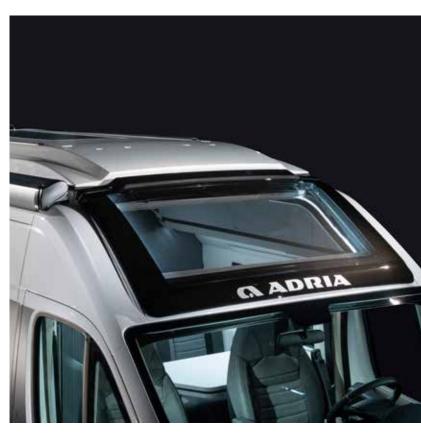

## Exterior features

Twin Sports campervans with high specifications on the Fiat Ducato.

**INSPIRED DESIGN** 

Inspired design for great style, performance and practicality.

Exterior features

- 1 NEW FIAT DUCATO.
- 2 AUTOMOTIVE STYLE cabin exterior in choice of exterior colours.
- **3** Adria exclusive design **POP-TOP ROOF** sleeping compartment.
- **4 EXCLUSIVE DESIGN** roof mechanisms for secure use.
- **5 FRAMED WINDOWS.**
- **6** Adria exclusive design SunRoof with **PANORAMIC WINDOW**.
- 7 SOFT-CLOSING DOORS with integrated mosquito net.
- **8 INTEGRATED ROOF DESIGN** for optional equipment placement.
- 9 EXTERNAL SHOWER CONNECTOR.
- 10 Pre-installation for REAR-VIEW CAMERA

#### **POP-TOP ROOF**

Aerodynamic integration of lightweight composite pop-top roof. Integrates with SunRoof and optional equipment (air-conditioning, midi-heki, awning).

Design and construction ensures completely secure use, when open or closed.

## Interior features

**I.** Contemporary interior design with smart lighting system.

II. Adria exclusive design SunRoof with panoramic window.

III. 'Cabin-loft' open plan design.

**IV.** Pop-top sleeping compartment with lights, USB ports.