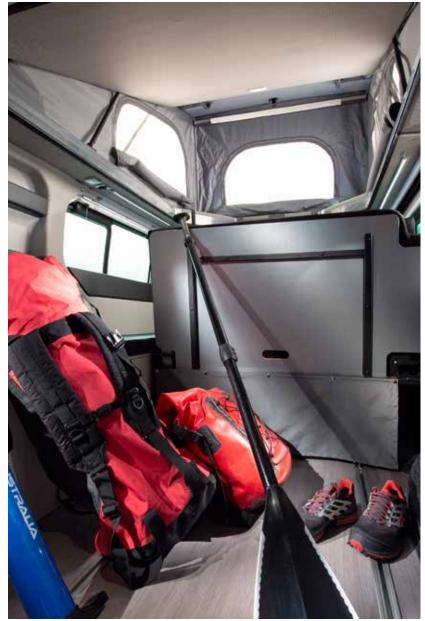

Twin Sports 640 SG features vario-space XL garage, with removable beds, track system, drying wardrobe for outdoor gear and hard tool storage.

#### **SLEEPING COMPARTMENT**

Removable tent suitable for cleaning, storing and can be recycled. Made in acrylic-based materials, for insulation, water resistance and breathability. Fixed mosquito screens, front screen can be opened independently.

120x200 cm sleeping compartment with comfortable bed, useful storage space, USB ports and reading lights.