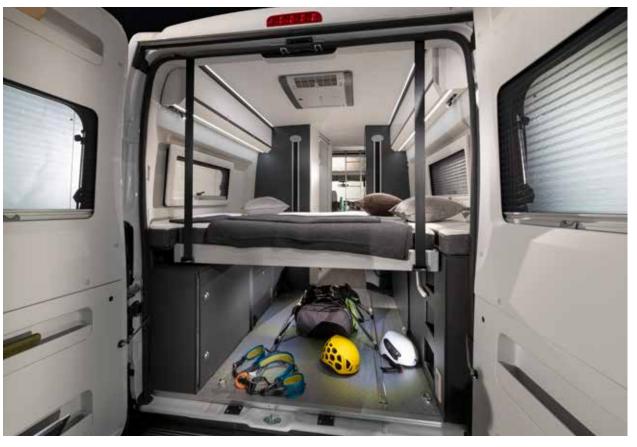

#### **TWIN SPORTS**

Adria exclusive design pop-top sleeping compartment adds extra accommodation.

120x200 cm sleeping compartment with comfortable bed, useful storage space, USB ports and reading lights. Sleeping compartment tent is made in acrylic-based materials, for insulation, water resistance and breathability.

Twin 640 SGX and Twin Sports 640 SGX features elevating rear bed, with useful storage space below.

#### **SLEEPING COMPARTMENT**

Removable tent suitable for cleaning, storing and can be recycled. Made in acrylic-based materials, for insulation, water resistance and breathability. Fixed mosquito screens, front screen can be opened independently.

120x200 cm sleeping compartment with comfortable bed, useful storage space, USB ports and reading lights.