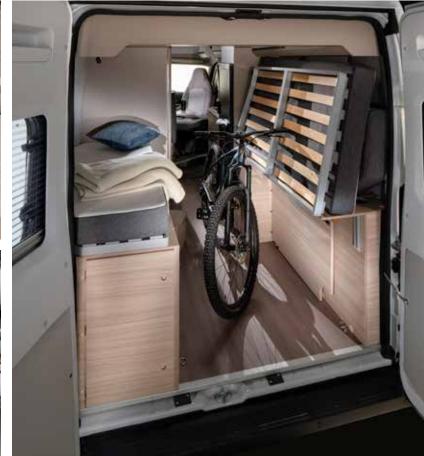

Twin Sports 640 SG features vario-space XL garage, with removable beds, track system, drying wardrobe for outdoor gear and hard tool storage.

Twin 640 SGX and Twin Sports 640 SGX features elevating rear bed, with useful storage space below.