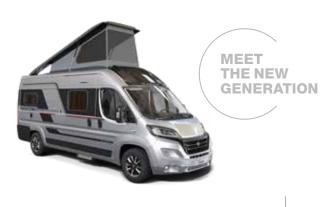

# TWIN SPORTS MEET THE NEW GENERATION

## SPORTS VAN OR FAMILY VAN? BOTH.

New generation Twin Sports range, built on the new Fiat Ducato, perfect for outdoor sports enthusiasts and for families. The sports campervan with the original and best SunRoof, 'cabin-loft' interior and pop-top roof accommodation, now available in four layouts.