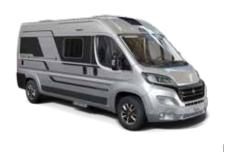

# TWINS

Escape the ordinary in our award-winning Twin campervans. High specifications and really practical, comfortable layouts. Experience innovative features like our exclusive SunRoof and 'cabin-loft' open-plan design.

Escape the ordinary.

TWIN SUPREME

TWIN PLUS

600 SPB

640 SGX

640 SLB

640 SPB Family

540 SP

### **ESCAPE THE ORDINARY IN A TWIN SUPREME.**

The European Innovation Award winning campervan, with signature features like the Adria exclusive design SunRoof with panoramic window, soft-close doors and optimised insulation. Contemporary interior, 'cabin-loft' open design, packed with features.