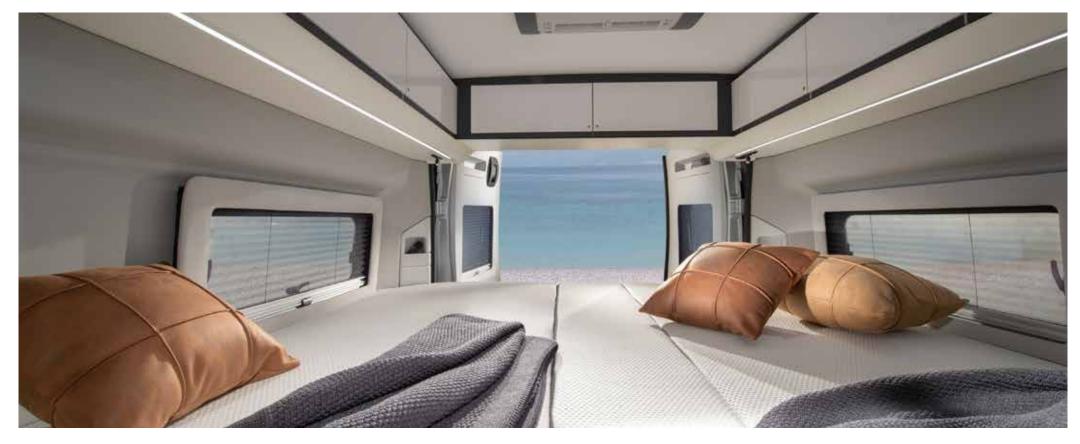

## bedrooms

A choice of sleeping solutions, beds with optimised dimensions and really comfortable mattresses.

#### **TWIN SPORTS**

Adria exclusive design pop-top sleeping compartment adds extra accommodation.

120x200 cm sleeping compartment with comfortable bed, useful storage space, USB ports and reading lights. Sleeping compartment tent is made in acrylic-based materials, for insulation, water resistance and breathability.