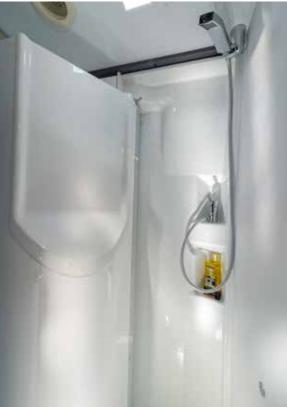

- Compact bathroom solution with fixed shower.
- Truma heater located in dinette (model dependent).