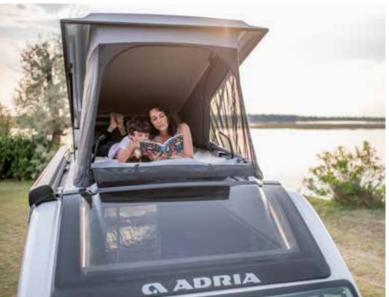

#### **POP-TOP ROOF**

Aerodynamic integration of lightweight composite pop-top roof. Integrates with SunRoof and optional equipment (air-conditioning, midi-heki, awning).

Design and construction ensures completely secure use, when open or closed.

## Interior features

**I.** Contemporary interior design with smart lighting system.

II. Adria exclusive design SunRoof with panoramic window.

III. 'Cabin-loft' open plan design.

**IV.** Pop-top sleeping compartment with lights, USB ports.

120x200 cm sleeping compartment with comfortable bed, useful storage space, USB ports and reading lights.