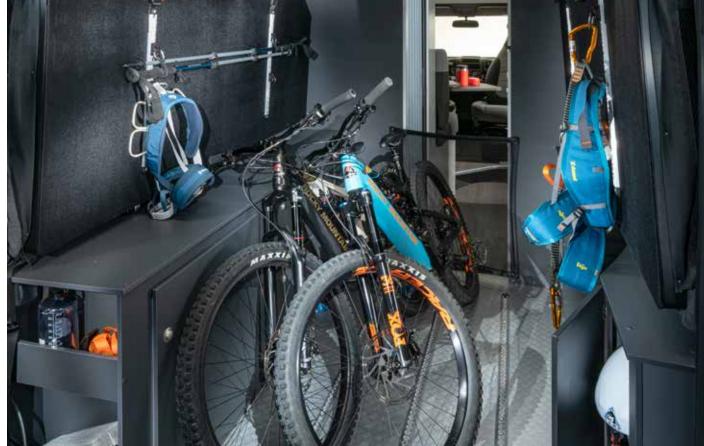

Twin Sports 640 SG features vario-space XL garage, with removable beds, track system, drying wardrobe for outdoor gear and hard tool storage.

## Exterior features

Twin Sports campervans with high specifications on the Fiat Ducato.

**INSPIRED DESIGN** 

Inspired design for great style, performance and practicality.

Exterior features

- 1 NEW FIAT DUCATO.
- 2 AUTOMOTIVE STYLE cabin exterior in choice of exterior colours.
- **3** Adria exclusive design **POP-TOP ROOF** sleeping compartment.
- **4 EXCLUSIVE DESIGN** roof mechanisms for secure use.
- **5 FRAMED WINDOWS.**
- **6** Adria exclusive design SunRoof with **PANORAMIC WINDOW**.
- 7 SOFT-CLOSING DOORS with integrated mosquito net.
- **8 INTEGRATED ROOF DESIGN** for optional equipment placement.
- 9 EXTERNAL SHOWER CONNECTOR.
- 10 Pre-installation for REAR-VIEW CAMERA

#### **POP-TOP ROOF MECHANISMS.**

On the longer 640 models an ingenious, easy to use pivot mechanism, with extended side arms, for perfect closure and integration with the van roof when not in use and stability against winds, when in use.

On the shorter 600 models the compact pop-top uses an easy to operate scissor mechanism, with perfect closure.

Both mechanisms feature two separate roof locking mechanisms.

#### **SLEEPING COMPARTMENT**

Removable tent suitable for cleaning, storing and can be recycled. Made in acrylic-based materials, for insulation, water resistance and breathability. Fixed mosquito screens, front screen can be opened independently.

120x200 cm sleeping compartment with comfortable bed, useful storage space, USB ports and reading lights.

- Dinette in open plan interior, with expandable table.
- Kitchen, 2 burner stove, sink & large compressor fridge
- Duplex bathroom with swivel wall feature
- Large rear garage with dedicated storage.
- Integrated with exclusive design Pre-installation for Adria MACH.