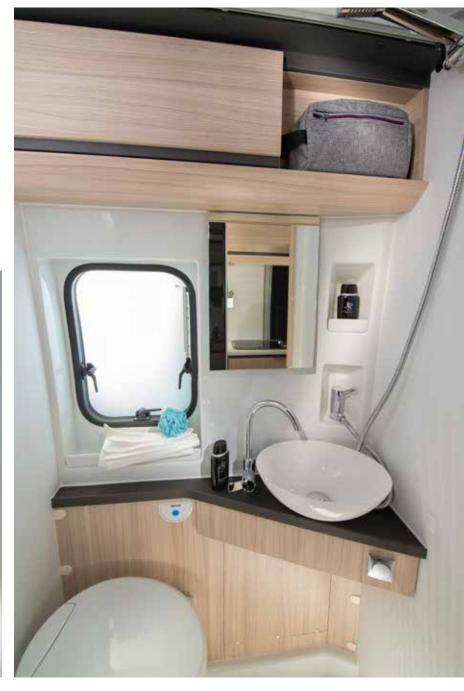

## bathrooms

Bathroom solutions dependent on the model, with quality fittings.

Duplex bathroom solution features swivelling wall (selected models only).

Compact, fixed bathroom for smaller layouts.

Duplex bathroom with swivel wall feature.