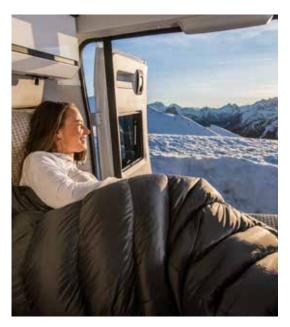

#### **TWIN SPORTS**

Adria exclusive design pop-top sleeping compartment adds extra accommodation.

120x200 cm sleeping compartment with comfortable bed, useful storage space, USB ports and reading lights. Sleeping compartment tent is made in acrylic-based materials, for insulation, water resistance and breathability.

#### **SLEEPING COMPARTMENT**

Removable tent suitable for cleaning, storing and can be recycled. Made in acrylic-based materials, for insulation, water resistance and breathability. Fixed mosquito screens, front screen can be opened independently.

120x200 cm sleeping compartment with comfortable bed, useful storage space, USB ports and reading lights.