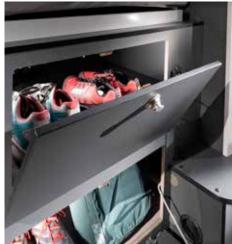

# storage

Optimized storage throughout, places for all the things you need.

- Dinette in open plan interior, with expandable table.
- Kitchen, 2 burner stove, sink & large compressor fridge
- Duplex bathroom with swivel wall feature
- Large rear garage with dedicated storage.
- Integrated with exclusive design Pre-installation for Adria MACH.