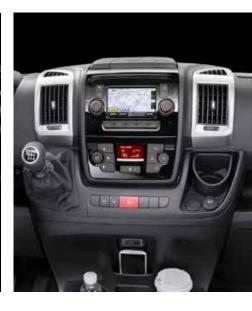

#### **INTERIOR FEATURES**

New interior styling with new dashboard, gear-knob and steering wheel, digital instrument cluster, new multimedia and driver assistance systems.