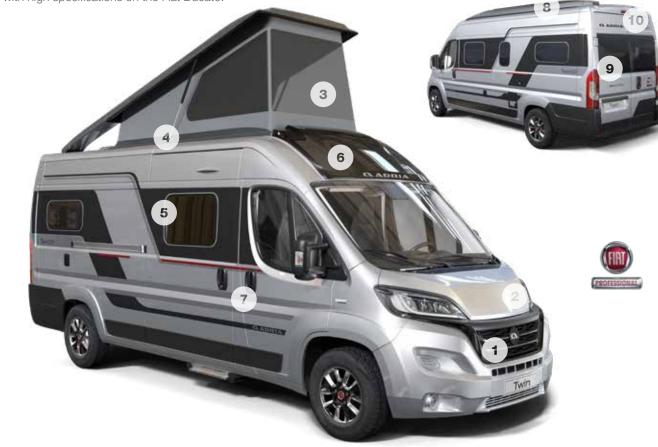

## Exterior features

Twin Sports campervans with high specifications on the Fiat Ducato.

**INSPIRED DESIGN** 

Inspired design for great style, performance and practicality.

Exterior features

- 1 NEW FIAT DUCATO.
- 2 AUTOMOTIVE STYLE cabin exterior in choice of exterior colours.
- **3** Adria exclusive design **POP-TOP ROOF** sleeping compartment.
- **4 EXCLUSIVE DESIGN** roof mechanisms for secure use.
- **5 FRAMED WINDOWS.**
- **6** Adria exclusive design SunRoof with **PANORAMIC WINDOW**.
- 7 SOFT-CLOSING DOORS with integrated mosquito net.
- **8 INTEGRATED ROOF DESIGN** for optional equipment placement.
- 9 EXTERNAL SHOWER CONNECTOR.
- 10 Pre-installation for REAR-VIEW CAMERA

#### TWIN SPORTS

#### **POP-TOP ROOF**

Aerodynamic integration of lightweight composite pop-top roof. Integrates with SunRoof and optional equipment (air-conditioning, midi-heki, awning).

Design and construction ensures completely secure use, when open or closed.

Twin

ADRIA

Exclusive Adria signature features.

Adria exclusive design SunRoof and 'Cabin-loft' open-plan interior.

Discover 360° walkthroughs, layouts, specification technical data and our product configurator at www.adria-mobil.com