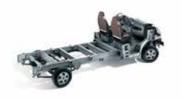

#### **Base Vehicles**

We choose the base vehicle and chassis for each campervan for the best torsional strength, performance dynamics and interior living space design.

All vehicles offer the latest Euro6 engines, advanced driver and safety aids.

#### **FIAT DUCATO CHASSIS**

Proven chassis with the following features:

- Rigid rear axle with longitudinal parabolic leaf springs, & telescopic dampers.
- 16" wheels optional for Light Chassis models.

#### **EXTERIOR FEATURES**

New exterior styling with new front grill, and many features available including full LED lights, black trim skid-plate and fog-lights with cornering function.

16" Light chassis alloy wheels