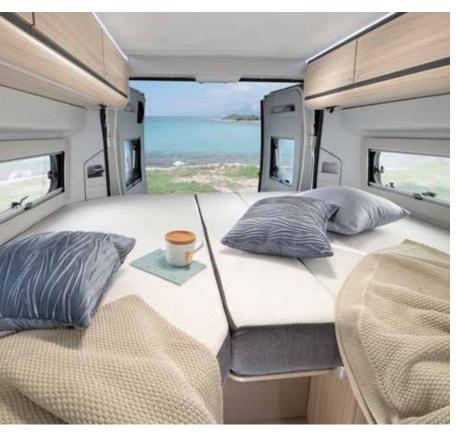

## bedrooms

A choice of sleeping solutions, beds with optimised dimensions and really comfortable mattresses.

#### **TWIN SPORTS**

Adria exclusive design pop-top sleeping compartment adds extra accommodation.

120x200 cm sleeping compartment with comfortable bed, useful storage space, USB ports and reading lights. Sleeping compartment tent is made in acrylic-based materials, for insulation, water resistance and breathability.

Twin 640 SGX and Twin Sports 640 SGX features elevating rear bed, with useful storage space below.

# Sleep well

We offer a range of premium quality mattresses giving great comfort and support. Featuring high resistance foam construction, easy-care fabric and natural protection against bacteria, odours and static.