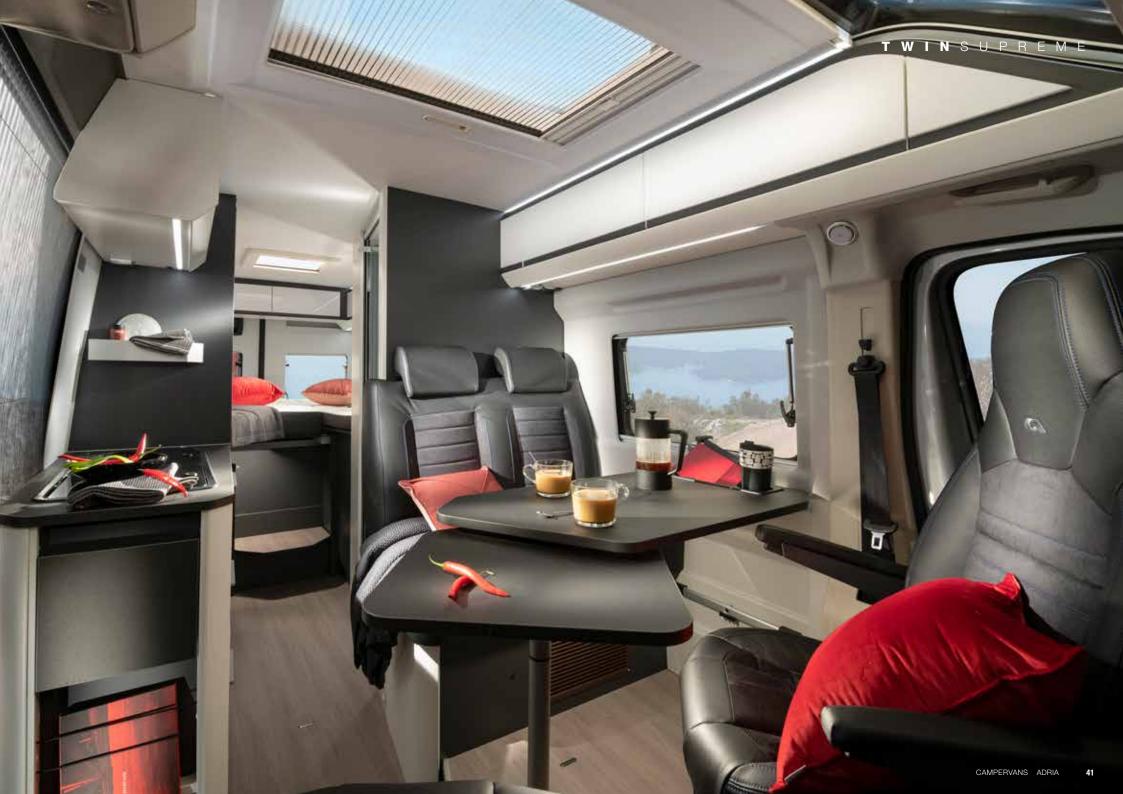

# TWINS

Escape the ordinary in our award-winning Twin campervans. High specifications and really practical, comfortable layouts. Experience innovative features like our exclusive SunRoof and 'cabin-loft' open-plan design.

### **ESCAPE THE ORDINARY IN A TWIN SUPREME.**

The European Innovation Award winning campervan, with signature features like the Adria exclusive design SunRoof with panoramic window, soft-close doors and optimised insulation. Contemporary interior, 'cabin-loft' open design, packed with features.