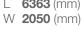

#### **600 SPB** L **5998** (mm) W 2050 (mm)

#### 640 SGX L **6363** (mm)

\*optional

#### 640 SLB

L **6363** (mm) W **2050** (mm)

#### **LENGTH** 5998 | 6363 mm **WIDTH**

HEIGHT

2580 | 2680 mm

**WEIGHT** 3500 kg **ENGINE** 

2,2 120 / 140 / 160 / 180 HP