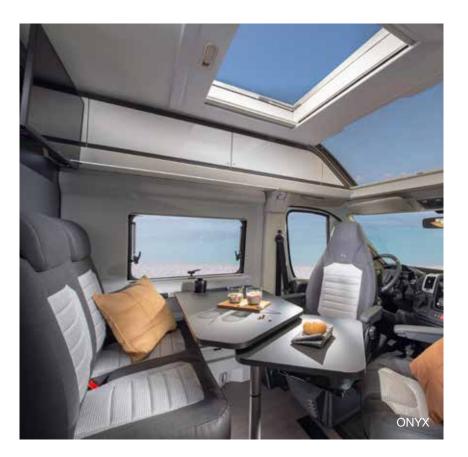

#### ONYX

### **INTERIOR**

ONYX

TWIN supreme

WHITE SILVER

**ALLUMINIUM** 

METALLIC EXPEDITION

**IRON GREY** 

**METALLIC** 