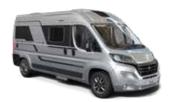

## SPORTS VAN OR FAMILY VAN? BOTH.

New generation Twin Sports range, built on the new Fiat Ducato, perfect for outdoor sports enthusiasts and for families. The sports campervan with the original and best SunRoof, 'cabin-loft' interior and pop-top roof accommodation, now available in four layouts.

#### MEET THE NEW GENERATION

Our Twin Sports models will appeal to the more adventurous, thanks to the additional sleeping accommodation, living and storage space. Built on the new Fiat Ducato, with exclusive design pop-top roof and sleeping compartment. Perfect for sporty people with outdoor gear and also for families with children.

Sports van or family van? Both.

TWIN SPORTS

600 SPB 640 SG 640 SGX 640 SLB