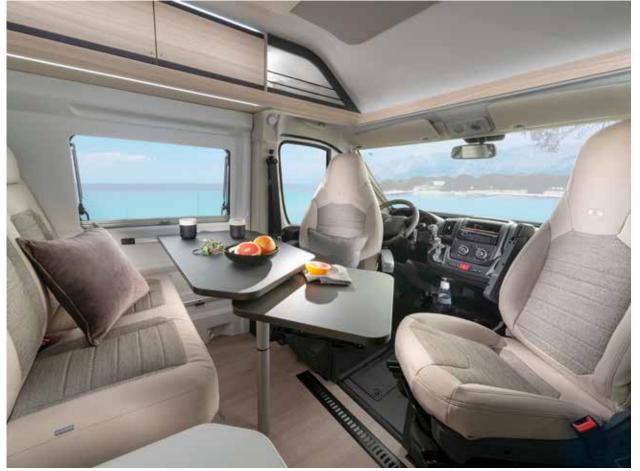

#### **CONTEMPORARY LIVING SPACES**

Living spaces with comfort and versatility.

Large flexible dinette and kitchen with 2 burner stove, sink & large compressor fridge.

Comfortable rear bedroom with a choice of bed formats.

Duplex bathroom with swivel wall feature.

## Interior features

I. Contemporary interior design with smart lighting system.

II. Adria exclusive design SunRoof with panoramic window (Supreme).

**III.** Exclusive 'cabin-loft' open plan design (all models).

IV. New digital controller and Adria MACH smart mobile app (Supreme & Plus models).

**V.** Dinette with expandable table and leg for outdoor use.

**VI.** Choice of bathroom solutions.

VII. Heating by Truma, Alde and Webasto (model dependent).