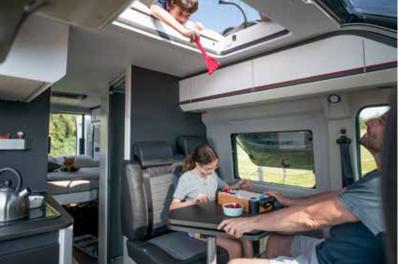

## SPORTS VAN OR FAMILY VAN? BOTH.

New generation Twin Sports range, built on the new Fiat Ducato, perfect for outdoor sports enthusiasts and for families. The sports campervan with the original and best SunRoof, 'cabin-loft' interior and pop-top roof accommodation, now available in four layouts.

#### MEET THE NEW GENERATION

Our Twin Sports models will appeal to the more adventurous, thanks to the additional sleeping accommodation, living and storage space. Built on the new Fiat Ducato, with exclusive design pop-top roof and sleeping compartment. Perfect for sporty people with outdoor gear and also for families with children.