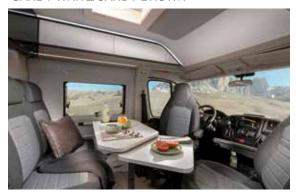

#### **HOME-STYLE FEELING**

Stylish, premium open-plan interiors.

Contemporary interior with Onyx furniture style and a choice of textiles. Heating by Truma and Webasto.

truma

(~)ebasto

## Interior features

**I.** Contemporary interior design with smart lighting system.

II. Adria exclusive design SunRoof with panoramic window.

III. 'Cabin-loft' open plan design.

**IV.** Pop-top sleeping compartment with lights, USB ports.

V. Adria digital controller and Adria MACH smart mobile app.

**VI.** Dinette with expandable table and leg for outdoor use.

**VII.** Heating by Truma and Webasto (640 SGX and 640 SG).

#### **CONTEMPORARY LIVING SPACES**

Living spaces with comfort and versatility.

Large flexible dinette and kitchen with 2 burner stove, sink & large compressor fridge.

Comfortable rear bedroom with a choice of bed formats.