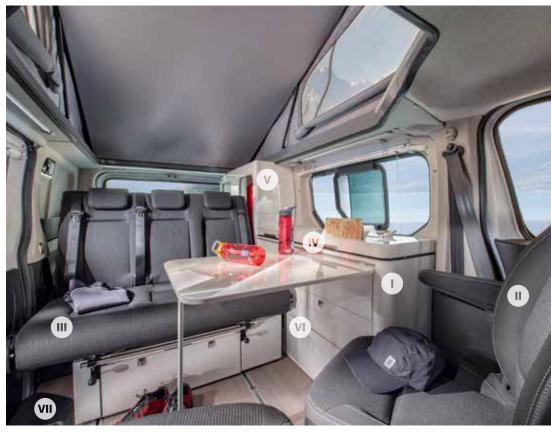

## Interior features

**I.** Contemporary interior design with smart lighting system.

II. Adria exclusive design SunRoof with panoramic window.

III. 'Cabin-loft' open plan design.

**IV.** Pop-top sleeping compartment with lights, USB ports.

V. Adria digital controller and Adria MACH smart mobile app.

**VI.** Dinette with expandable table and leg for outdoor use.

**VII.** Heating by Truma and Webasto (640 SGX and 640 SG).