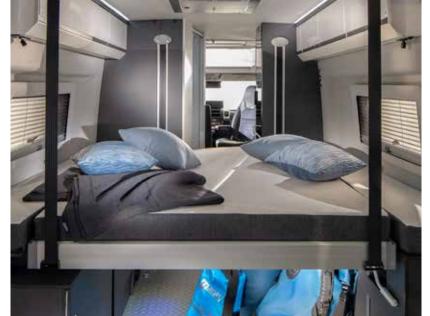

## bedrooms

A choice of sleeping solutions, beds with optimised dimensions and really comfortable mattresses.

#### **TWIN SPORTS**

Adria exclusive design pop-top sleeping compartment adds extra accommodation.

120x200 cm sleeping compartment with comfortable bed, useful storage space, USB ports and reading lights. Sleeping compartment tent is made in acrylic-based materials, for insulation, water resistance and breathability.

Twin 640 SGX and Twin Sports 640 SGX features elevating rear bed, with useful storage space below.

# Sleep well

We offer a range of premium quality mattresses giving great comfort and support. Featuring high resistance foam construction, easy-care fabric and natural protection against bacteria, odours and static.