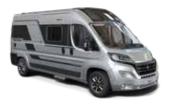

## SPORTS VAN OR FAMILY VAN? BOTH.

New generation Twin Sports range, built on the new Fiat Ducato, perfect for outdoor sports enthusiasts and for families. The sports campervan with the original and best SunRoof, 'cabin-loft' interior and pop-top roof accommodation, now available in four layouts.

#### MEET THE NEW GENERATION

Our Twin Sports models will appeal to the more adventurous, thanks to the additional sleeping accommodation, living and storage space. Built on the new Fiat Ducato, with exclusive design pop-top roof and sleeping compartment. Perfect for sporty people with outdoor gear and also for families with children.

Sports van or family van? Both.

TWIN SPORTS

600 SPB 640 SG 640 SGX 640 SLB