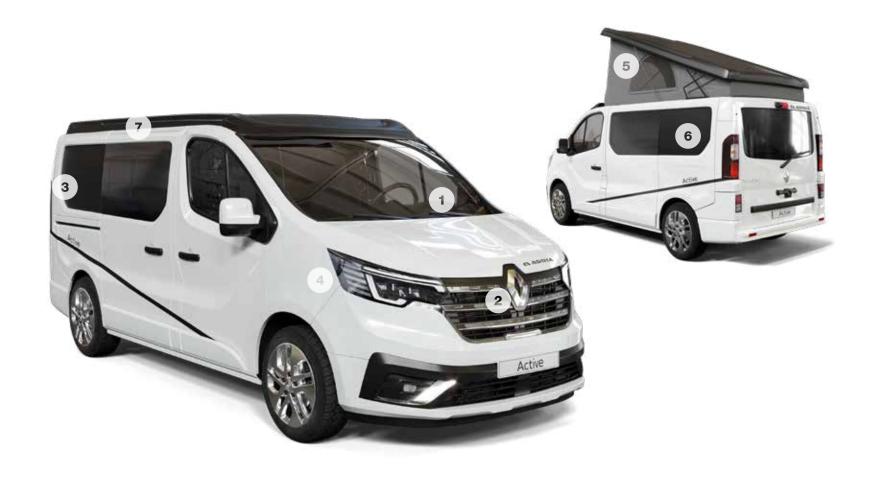

#### **ACTIVE MPC**

#### PLAY.STAY.EVERYDAY.

Multi-Purpose Camper built on the new Renault Trafic, available in two models – Base and Pro.

offering exceptional value.
Fiat 2.2 I Multijet 3 (Euro 6.d Final)
engines, a choice of manual or automatic
gearbox (from 140 HP on), the latest
exterior and interior styling, including new
cabin, dashboard, infotainment systems,
driver and safety aids.

## Exterior features

The Active is a converted Renault Trafic, with choice of the latest Euro 6.d 2,0 I Renault engines and driver aids, with a choice of alloy wheels.

2,0l engine, selection of driver aids.

3 Agile, length 4,99m and height 2,035m (optional under 2m).

**7** Optional awning and black pop-up roof with rails (on white Active).

VIEW ONLINE

<sup>4</sup> Automotive styling, with new graphics, full LED headlights.

**<sup>5</sup>** Pop-up roof with integrated sleeping compartment.

<sup>6</sup> Privacy style windows.