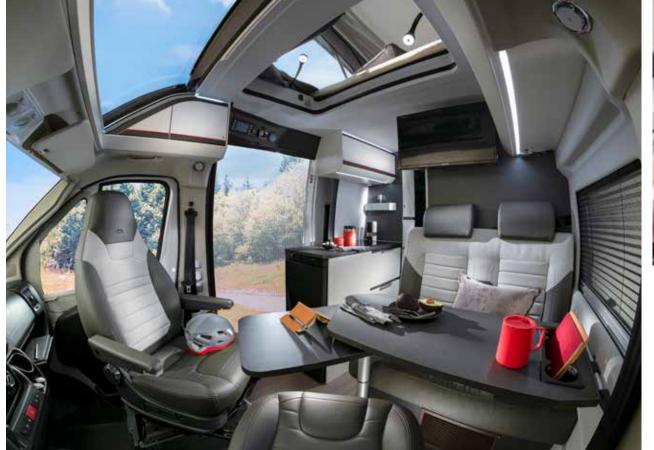

Twin

ADRIA

Exclusive Adria signature features.

Adria exclusive design SunRoof and 'Cabin-loft' open-plan interior.

Discover 360° walkthroughs, layouts, specification technical data and our product configurator at www.adria-mobil.com

#### **HOME-STYLE FEELING**

Stylish, premium open-plan interiors.

Contemporary interior with Onyx furniture style and a choice of textiles. Heating by Truma and Webasto.

truma

(~)ebasto

## Interior features

**I.** Contemporary interior design with smart lighting system.

II. Adria exclusive design SunRoof with panoramic window.

III. 'Cabin-loft' open plan design.

**IV.** Pop-top sleeping compartment with lights, USB ports.

V. Adria digital controller and Adria MACH smart mobile app.

**VI.** Dinette with expandable table and leg for outdoor use.

**VII.** Heating by Truma and Webasto (640 SGX and 640 SG).

#### **CONTEMPORARY LIVING SPACES**

Living spaces with comfort and versatility.

Large flexible dinette and kitchen with 2 burner stove, sink & large compressor fridge.

Comfortable rear bedroom with a choice of bed formats.

Duplex bathroom with swivel wall feature.