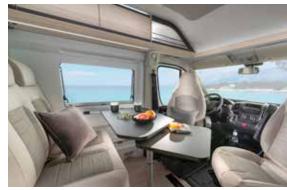

## Interior features

I. Contemporary interior design with smart lighting system.

II. Adria exclusive design SunRoof with panoramic window (Supreme).

**III.** Exclusive 'cabin-loft' open plan design (all models).

IV. New digital controller and Adria MACH smart mobile app (Supreme & Plus models).

**V.** Dinette with expandable table and leg for outdoor use.

**VI.** Choice of bathroom solutions.

VII. Heating by Truma, Alde and Webasto (model dependent).

### **ESCAPE THE ORDINARY IN A TWIN SUPREME.**

The European Innovation Award winning campervan, with signature features like the Adria exclusive design SunRoof with panoramic window, soft-close doors and optimised insulation. Contemporary interior, 'cabin-loft' open design, packed with features.