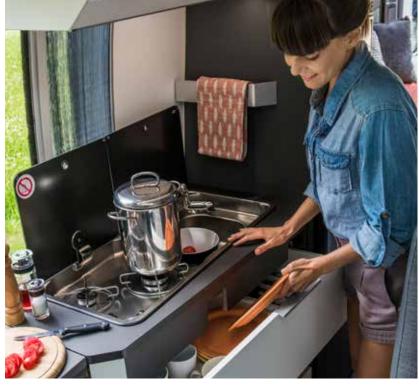

#### **CONTEMPORARY LIVING SPACES**

Living spaces with comfort and versatility.

Large flexible dinette and kitchen with 2 burner stove, sink & large compressor fridge.

Comfortable rear bedroom with a choice of bed formats.

## n kitchens

Kitchen designs based on ergonomic principles, with style and functionality, matched with the best appliances.