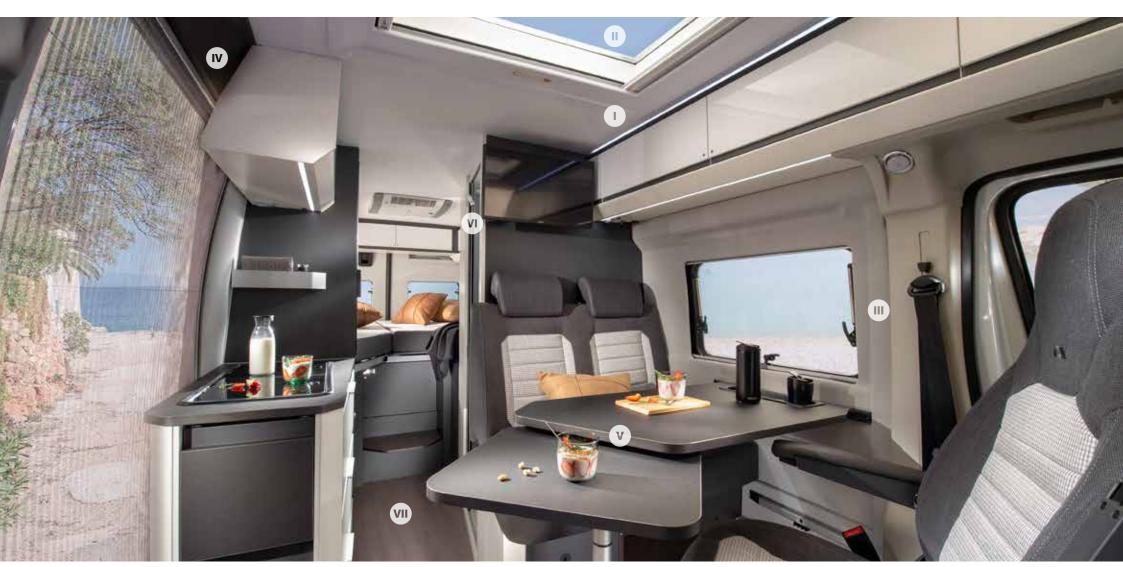

## Interior features

**I.** Contemporary interior design with smart lighting system.

II. Adria exclusive design SunRoof with panoramic window.

III. 'Cabin-loft' open plan design.

**IV.** Pop-top sleeping compartment with lights, USB ports.

V. Adria digital controller and Adria MACH smart mobile app.

**VI.** Dinette with expandable table and leg for outdoor use.

**VII.** Heating by Truma and Webasto (640 SGX and 640 SG).