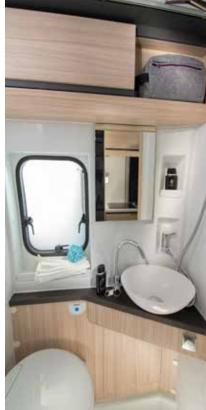

## bathrooms

Bathroom solutions dependent on the model, with quality fittings.

Duplex bathroom solution features swivelling wall (selected models only).

Compact, fixed bathroom for smaller layouts.

Duplex bathroom with swivel wall feature.

- Compact bathroom solution with fixed shower.
- Truma heater located in dinette (model dependent).