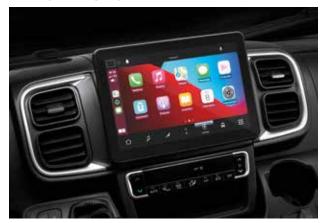

#### For an easier life

Our smart control mobile application controls key functions, monitors utilities, gives access to user manuals, navigation data and Mobile Office functions, from the convenience of your smart phone or tablet.

#### **MACH**

uses Bluetooth® for **local control** of key functions (control panel, heating, air-conditioning\*\* refrigerator, lighting, water pump, water tank levels and battery status). Also enables monitoring of external and internal temperature and provides basic vehicle information and levelling data.

#### **MACH PLUS**

uses Bluetooth® Wi-Fi and LTE for local and remote control\* of key functions (control panel, heating, air-conditioning\*\* refrigerator, lighting, water pump, water tank levels and battery status) with statistics and prediction feature. MACH plus also monitors air pressure, outside humidity and gives access to interactive User Manuals, vehicle information and levelling data as well as Mobile Office Wi-Fi hotspot\* functionality (access to web, IP radio and TV).