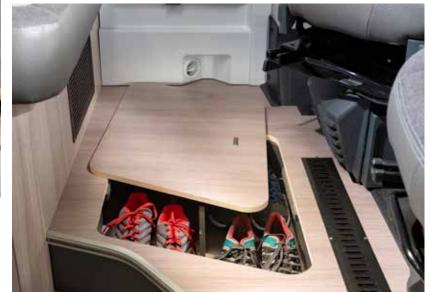

# storage

Optimized storage throughout, places for all the things you need.

#### **8 FURNITURE & STORAGE.**

Craftsman-built cabinetry integrated with heating and air flow for optimum thermal efficiency. Great storage solutions inside.