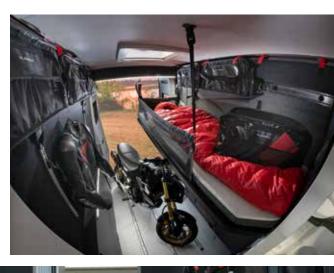

Twin Sports 640 SG features vario-space XL garage, with removable beds, track system, drying wardrobe for outdoor gear and hard tool storage.

## Exterior features

Twin Sports campervans with high specifications on the Fiat Ducato.

**INSPIRED DESIGN** 

Inspired design for great style, performance and practicality.

Exterior features

- 1 NEW FIAT DUCATO.
- 2 AUTOMOTIVE STYLE cabin exterior in choice of exterior colours.
- **3** Adria exclusive design **POP-TOP ROOF** sleeping compartment.
- **4 EXCLUSIVE DESIGN** roof mechanisms for secure use.
- **5 FRAMED WINDOWS.**
- **6** Adria exclusive design SunRoof with **PANORAMIC WINDOW**.
- 7 SOFT-CLOSING DOORS with integrated mosquito net.
- **8 INTEGRATED ROOF DESIGN** for optional equipment placement.
- 9 EXTERNAL SHOWER CONNECTOR.
- 10 Pre-installation for REAR-VIEW CAMERA

#### **CONTEMPORARY LIVING SPACES**

Living spaces with comfort and versatility.

Large flexible dinette and kitchen with 2 burner stove, sink & large compressor fridge.

Comfortable rear bedroom with a choice of bed formats.

Duplex bathroom with swivel wall feature.

#### **SLEEPING COMPARTMENT**

Removable tent suitable for cleaning, storing and can be recycled. Made in acrylic-based materials, for insulation, water resistance and breathability. Fixed mosquito screens, front screen can be opened independently.

120x200 cm sleeping compartment with comfortable bed, useful storage space, USB ports and reading lights.