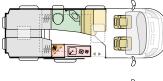

# TWIN SPORTS

#### MEET THE NEW GENERATION

Our Twin Sports models will appeal to the more adventurous, thanks to the additional sleeping accommodation, living and storage space. Built on the new Fiat Ducato, with exclusive design pop-top roof and sleeping compartment. Perfect for sporty people with outdoor gear and also for families with children.

Sports van or family van? Both.

TWIN SPORTS

600 SPB 640 SG 640 SGX 640 SLB

## Exterior features

Twin Sports campervans with high specifications on the Fiat Ducato.

**INSPIRED DESIGN** 

Inspired design for great style, performance and practicality.

Exterior features

- 1 NEW FIAT DUCATO.
- 2 AUTOMOTIVE STYLE cabin exterior in choice of exterior colours.
- **3** Adria exclusive design **POP-TOP ROOF** sleeping compartment.
- **4 EXCLUSIVE DESIGN** roof mechanisms for secure use.
- **5 FRAMED WINDOWS.**
- **6** Adria exclusive design SunRoof with **PANORAMIC WINDOW**.
- 7 SOFT-CLOSING DOORS with integrated mosquito net.
- **8 INTEGRATED ROOF DESIGN** for optional equipment placement.
- 9 EXTERNAL SHOWER CONNECTOR.
- 10 Pre-installation for REAR-VIEW CAMERA

## Interior features

**I.** Contemporary interior design with smart lighting system.

II. Adria exclusive design SunRoof with panoramic window.

III. 'Cabin-loft' open plan design.

**IV.** Pop-top sleeping compartment with lights, USB ports.

#### **CONTEMPORARY LIVING SPACES**

Living spaces with comfort and versatility.

Large flexible dinette and kitchen with 2 burner stove, sink & large compressor fridge.

Comfortable rear bedroom with a choice of bed formats.

Duplex bathroom with swivel wall feature.