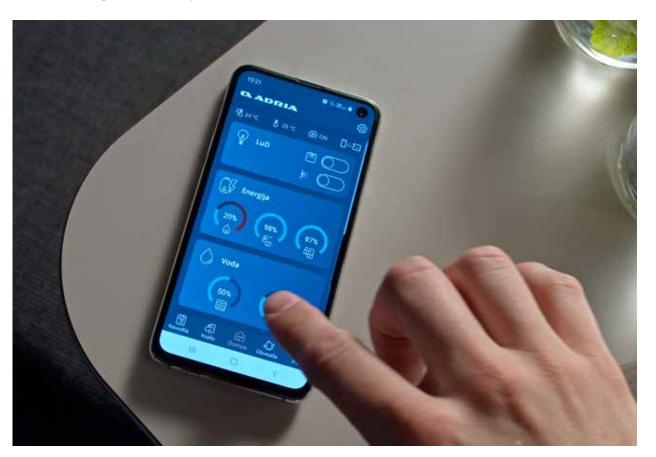

#### For an easier life

Our smart control mobile application controls key functions, monitors utilities, gives access to user manuals, navigation data and Mobile Office functions, from the convenience of your smart phone or tablet.

#### **MACH**

uses Bluetooth® for **local control** of key functions (control panel, heating, air-conditioning\*\* refrigerator, lighting, water pump, water tank levels and battery status). Also enables monitoring of external and internal temperature and provides basic vehicle information and levelling data.

#### **MACH PLUS**

uses Bluetooth® Wi-Fi and LTE for local and remote control\* of key functions (control panel, heating, air-conditioning\*\* refrigerator, lighting, water pump, water tank levels and battery status) with statistics and prediction feature. MACH plus also monitors air pressure, outside humidity and gives access to interactive User Manuals, vehicle information and levelling data as well as Mobile Office Wi-Fi hotspot\* functionality (access to web, IP radio and TV).