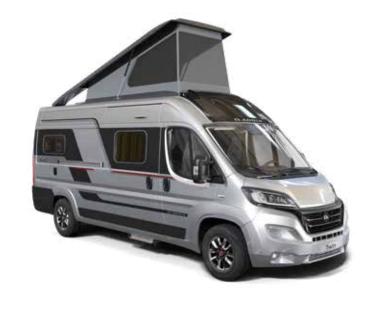

#### MEET THE NEW GENERATION

Our Twin Sports models will appeal to the more adventurous, thanks to the additional sleeping accommodation, living and storage space. Built on the new Fiat Ducato, with exclusive design pop-top roof and sleeping compartment. Perfect for sporty people with outdoor gear and also for families with children.

## Exterior features

Twin Sports campervans with high specifications on the Fiat Ducato.

**INSPIRED DESIGN** 

Inspired design for great style, performance and practicality.

Exterior features

- 1 NEW FIAT DUCATO.
- 2 AUTOMOTIVE STYLE cabin exterior in choice of exterior colours.
- **3** Adria exclusive design **POP-TOP ROOF** sleeping compartment.
- **4 EXCLUSIVE DESIGN** roof mechanisms for secure use.
- **5 FRAMED WINDOWS.**
- **6** Adria exclusive design SunRoof with **PANORAMIC WINDOW**.
- 7 SOFT-CLOSING DOORS with integrated mosquito net.
- **8 INTEGRATED ROOF DESIGN** for optional equipment placement.
- 9 EXTERNAL SHOWER CONNECTOR.
- 10 Pre-installation for REAR-VIEW CAMERA