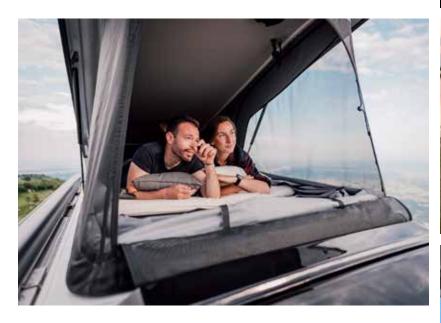

#### **TWIN SPORTS**

Adria exclusive design pop-top sleeping compartment adds extra accommodation.

120x200 cm sleeping compartment with comfortable bed, useful storage space, USB ports and reading lights. Sleeping compartment tent is made in acrylic-based materials, for insulation, water resistance and breathability.

#### **SLEEPING COMPARTMENT**

Removable tent suitable for cleaning, storing and can be recycled. Made in acrylic-based materials, for insulation, water resistance and breathability. Fixed mosquito screens, front screen can be opened independently.

120x200 cm sleeping compartment with comfortable bed, useful storage space, USB ports and reading lights.