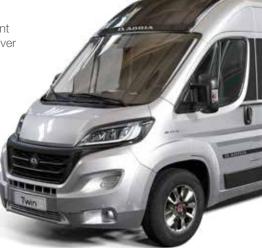

# TWINS ESCAPE THE ORDINARY

EUROPEAN INNOVATION AWARD FOR DESIGN.

Our Twin campervans, continue to lead with innovation, style and quality. Built on the new Fiat Ducato; and Citroën Jumper. The campervan with the original and best SunRoof and 'cabin-loft' interior.

Citroën Jumper, available on Twin Axess models. Powerful 2.2 I HDI (Euro 6.3) engines with a high level of standard equipment, a manual only 6-speed gearbox and a large 90 I fuel tank.