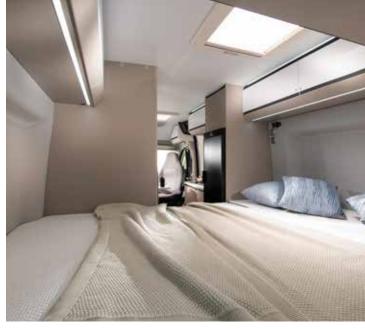

## bedrooms

A choice of sleeping solutions, beds with optimised dimensions and really comfortable mattresses.

#### **TWIN SPORTS**

Adria exclusive design pop-top sleeping compartment adds extra accommodation.

120x200 cm sleeping compartment with comfortable bed, useful storage space, USB ports and reading lights. Sleeping compartment tent is made in acrylic-based materials, for insulation, water resistance and breathability.

Twin 640 SGX and Twin Sports 640 SGX features elevating rear bed, with useful storage space below.