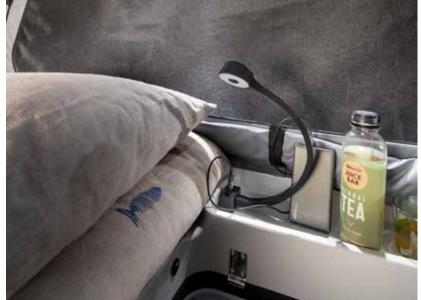

#### **TWIN SPORTS**

Adria exclusive design pop-top sleeping compartment adds extra accommodation.

120x200 cm sleeping compartment with comfortable bed, useful storage space, USB ports and reading lights. Sleeping compartment tent is made in acrylic-based materials, for insulation, water resistance and breathability.

120x200 cm sleeping compartment with comfortable bed, useful storage space, USB ports and reading lights.