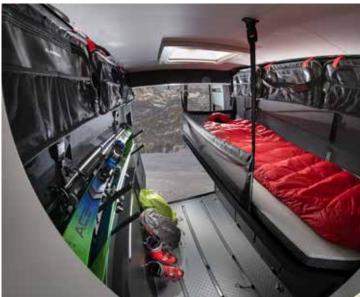

#### **TWIN SPORTS**

Adria exclusive design pop-top sleeping compartment adds extra accommodation.

120x200 cm sleeping compartment with comfortable bed, useful storage space, USB ports and reading lights. Sleeping compartment tent is made in acrylic-based materials, for insulation, water resistance and breathability.

Twin Sports 640 SG features vario-space XL garage, with removable beds, track system, drying wardrobe for outdoor gear and hard tool storage.

#### **SLEEPING COMPARTMENT**

Removable tent suitable for cleaning, storing and can be recycled. Made in acrylic-based materials, for insulation, water resistance and breathability. Fixed mosquito screens, front screen can be opened independently.

120x200 cm sleeping compartment with comfortable bed, useful storage space, USB ports and reading lights.