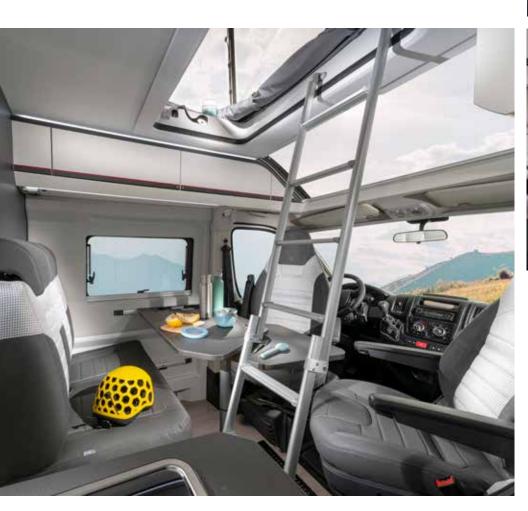

## Interior features

**I.** Contemporary interior design with smart lighting system.

II. Adria exclusive design SunRoof with panoramic window.

III. 'Cabin-loft' open plan design.

**IV.** Pop-top sleeping compartment with lights, USB ports.

V. Adria digital controller and Adria MACH smart mobile app.

**VI.** Dinette with expandable table and leg for outdoor use.

**VII.** Heating by Truma and Webasto (640 SGX and 640 SG).

#### **POP-TOP ROOF MECHANISMS.**

On the longer 640 models an ingenious, easy to use pivot mechanism, with extended side arms, for perfect closure and integration with the van roof when not in use and stability against winds, when in use.

120x200 cm sleeping compartment with comfortable bed, useful storage space, USB ports and reading lights.