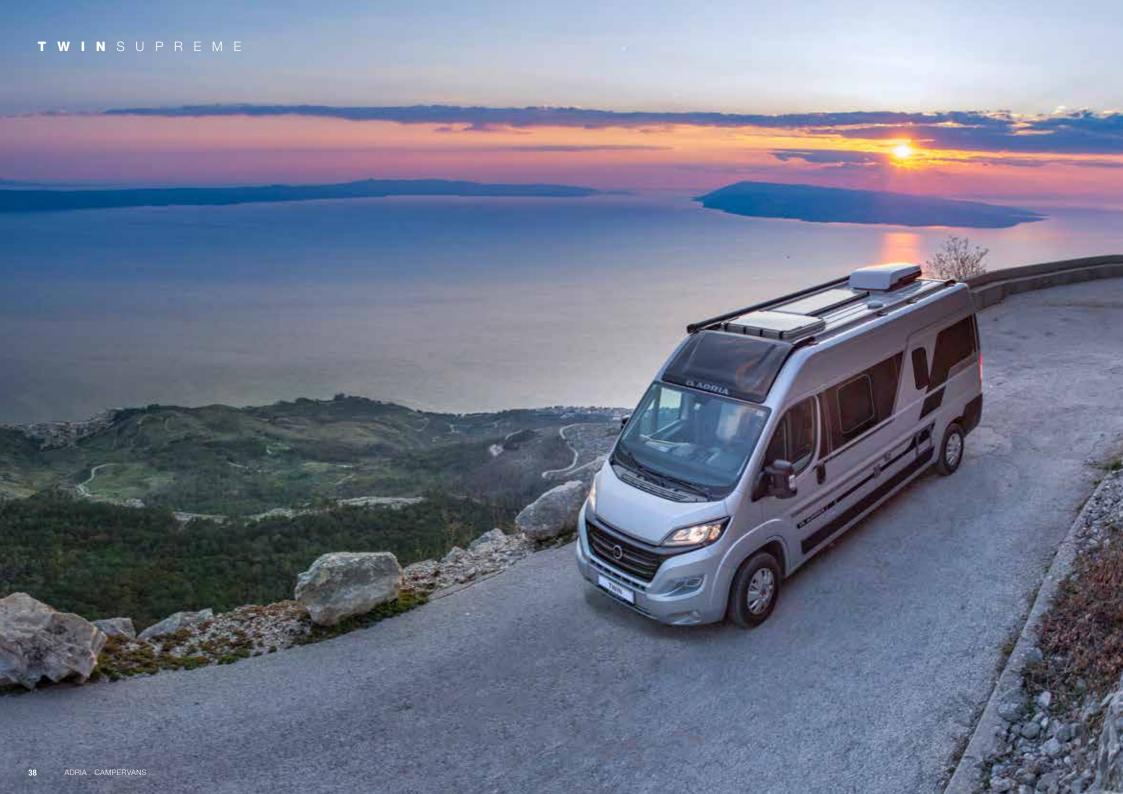

# TWIN SPORTS MEET THE NEW GENERATION

## SPORTS VAN OR FAMILY VAN? BOTH.

New generation Twin Sports range, built on the new Fiat Ducato, perfect for outdoor sports enthusiasts and for families. The sports campervan with the original and best SunRoof, 'cabin-loft' interior and pop-top roof accommodation, now available in four layouts.