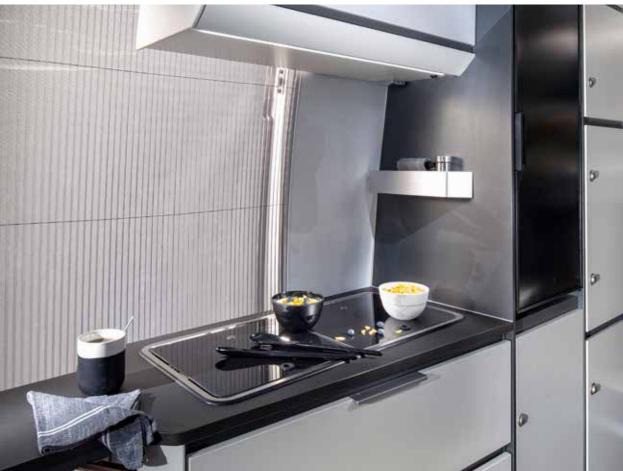

## n kitchens

Kitchen designs based on ergonomic principles, with style and functionality, matched with the best appliances.

#### **CONTEMPORARY LIVING SPACES**

Living spaces with comfort and versatility.

Large flexible dinette and kitchen with 2 burner stove, sink & large compressor fridge.

Comfortable rear bedroom with a choice of bed formats.