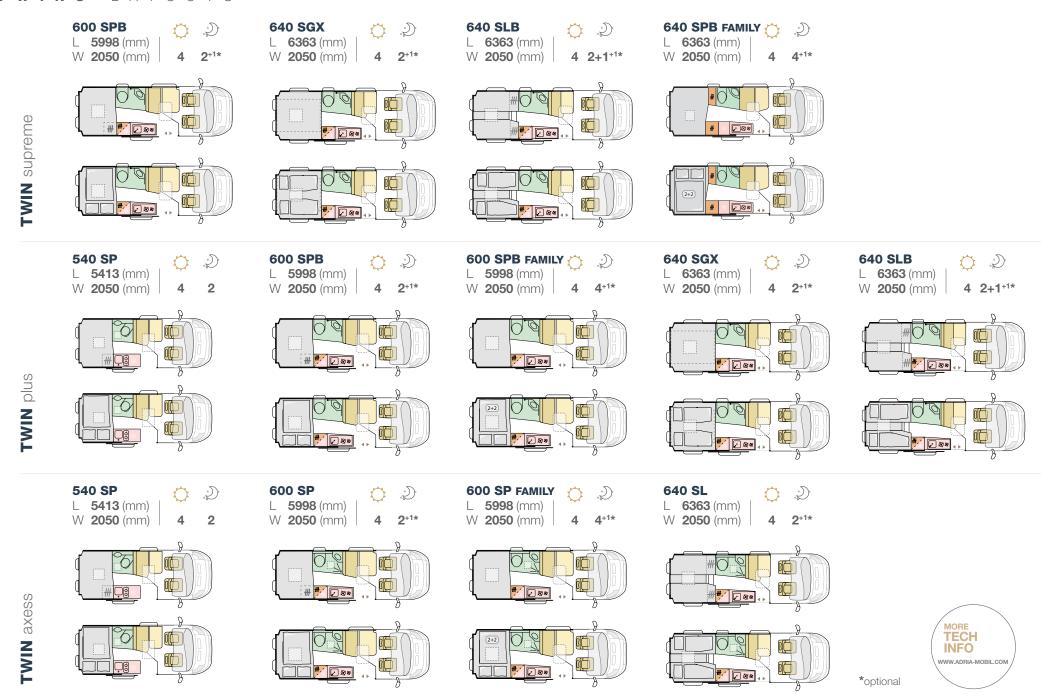

### TWINS LAYOUTS

Escape the ordinary.

TWIN SUPREME

TWIN PLUS

600 SPB

640 SGX

640 SLB

640 SPB Family

540 SP

600 SPB

600 SPB Family

640 SGX

640 SLB

540 SP

600 SP

600 SP Family

640 SL