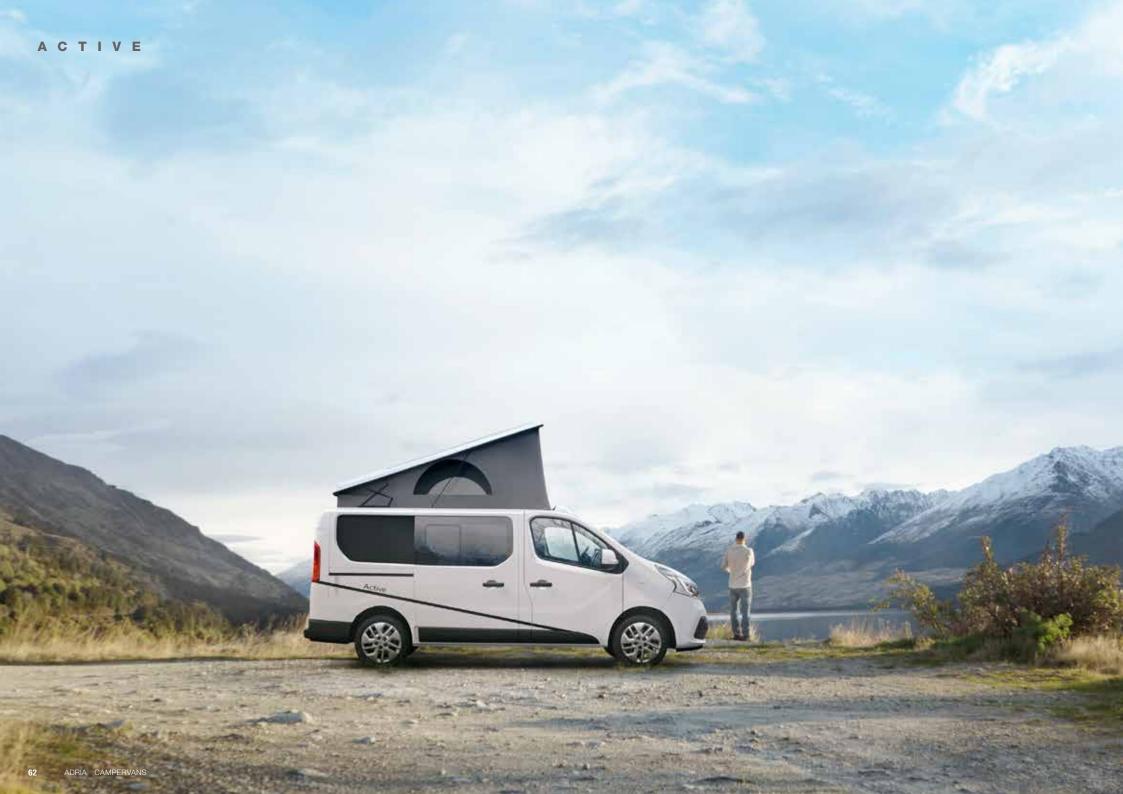

# ACTIVE

With the Active Multi-Purpose Camper, you can really Play, Stay, Everyday.

It's great for playing, for those with a passion for outdoor sports. Just get and go, stay away from home. Everyday commuting, school run, shopping trip, evening out? No problem.

Choose **Active Base** a perfect everyday vehicle suitable for overnight stays or the **Active Pro**, fully equipped, with kitchen and both with pop-up sleeping compartment.

BASE PRO

ACTIVE STANDARD EXTERIOR BASE

## Exterior features

The Active is a converted Renault Trafic, with choice of the latest Euro 6.d 2,0 I Renault engines and driver aids, with a choice of alloy wheels.

2,0l engine, selection of driver aids.

3 Agile, length 4,99m and height 2,035m (optional under 2m).

**7** Optional awning and black pop-up roof with rails (on white Active).

VIEW ONLINE

<sup>4</sup> Automotive styling, with new graphics, full LED headlights.

**<sup>5</sup>** Pop-up roof with integrated sleeping compartment.

<sup>6</sup> Privacy style windows.