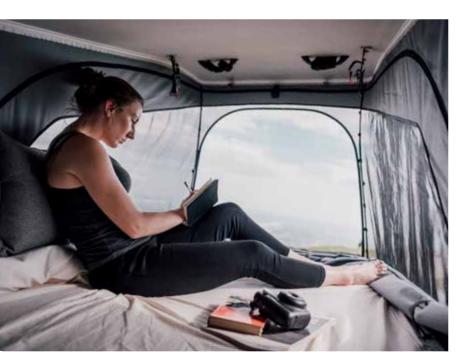

#### **TWIN SPORTS**

Adria exclusive design pop-top sleeping compartment adds extra accommodation.

120x200 cm sleeping compartment with comfortable bed, useful storage space, USB ports and reading lights. Sleeping compartment tent is made in acrylic-based materials, for insulation, water resistance and breathability.

#### **SLEEPING COMPARTMENT**

Removable tent suitable for cleaning, storing and can be recycled. Made in acrylic-based materials, for insulation, water resistance and breathability. Fixed mosquito screens, front screen can be opened independently.

120x200 cm sleeping compartment with comfortable bed, useful storage space, USB ports and reading lights.