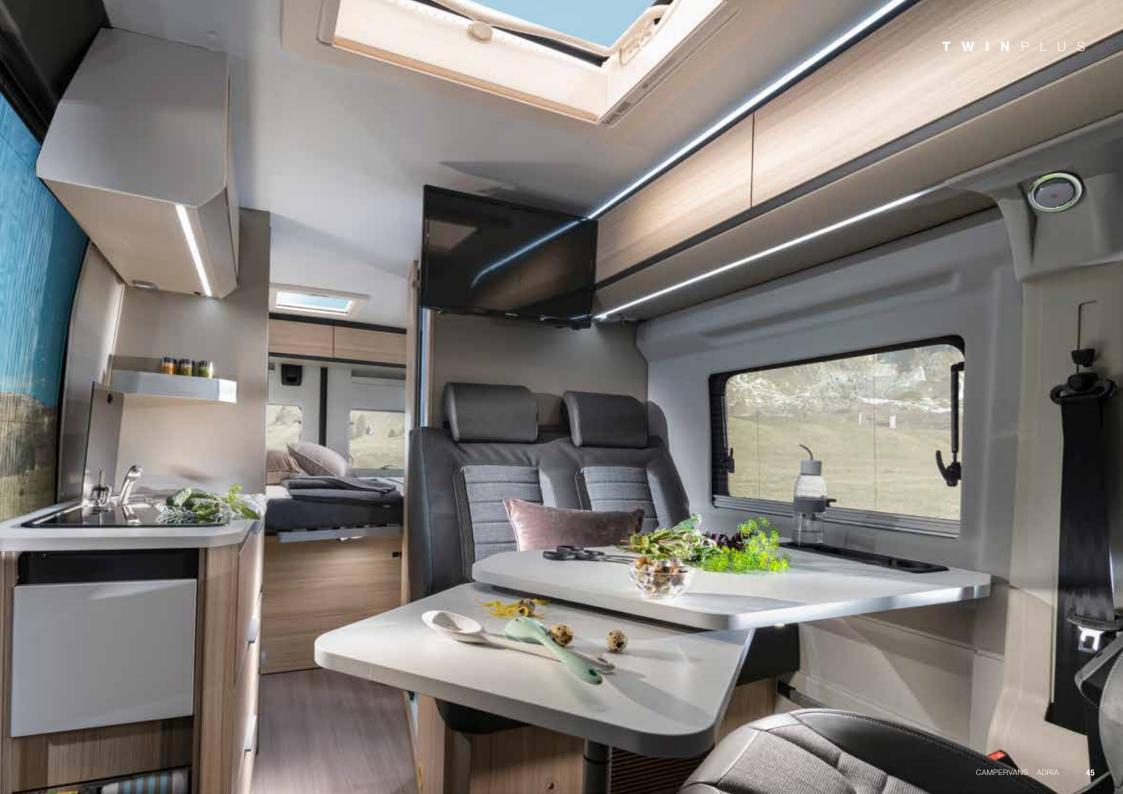

#### **CONTEMPORARY LIVING SPACES**

Living spaces with comfort and versatility.

Large flexible dinette and kitchen with 2 burner stove, sink & large compressor fridge.

Comfortable rear bedroom with a choice of bed formats.

V. Adria digital controller and Adria MACH smart mobile app.

**VI.** Dinette with expandable table and leg for outdoor use.

**VII.** Heating by Truma and Webasto (640 SGX and 640 SG).