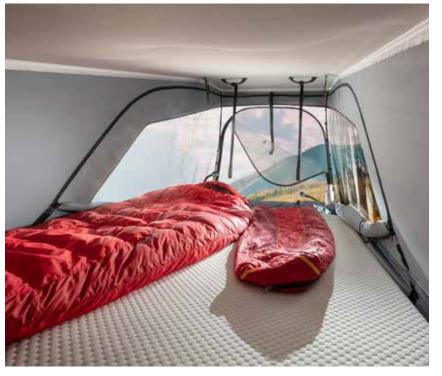

#### **TWIN SPORTS**

Adria exclusive design pop-top sleeping compartment adds extra accommodation.

120x200 cm sleeping compartment with comfortable bed, useful storage space, USB ports and reading lights. Sleeping compartment tent is made in acrylic-based materials, for insulation, water resistance and breathability.

#### **SLEEPING COMPARTMENT**

Removable tent suitable for cleaning, storing and can be recycled. Made in acrylic-based materials, for insulation, water resistance and breathability. Fixed mosquito screens, front screen can be opened independently.

120x200 cm sleeping compartment with comfortable bed, useful storage space, USB ports and reading lights.