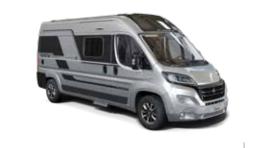

# TWIN SPORTS

#### MEET THE NEW GENERATION

Our Twin Sports models will appeal to the more adventurous, thanks to the additional sleeping accommodation, living and storage space. Built on the new Fiat Ducato, with exclusive design pop-top roof and sleeping compartment. Perfect for sporty people with outdoor gear and also for families with children.

Sports van or family van? Both.

TWIN SPORTS

600 SPB 640 SG 640 SGX 640 SLB