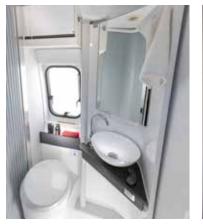

## bathrooms

Bathroom solutions dependent on the model, with quality fittings.

Duplex bathroom solution features swivelling wall (selected models only).

Compact, fixed bathroom for smaller layouts.

Duplex bathroom with swivel wall feature.