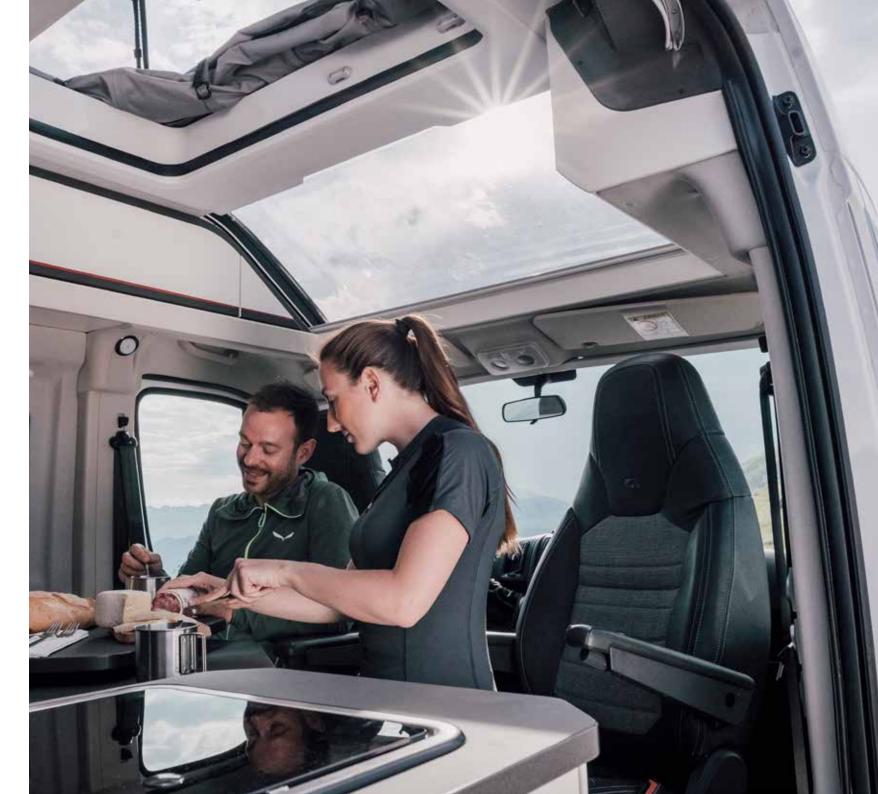

# TWINS ESCAPE THE ORDINARY

EUROPEAN INNOVATION AWARD FOR DESIGN.

Our Twin campervans, continue to lead with innovation, style and quality. Built on the new Fiat Ducato; and Citroën Jumper. The campervan with the original and best SunRoof and 'cabin-loft' interior.

Twin

ADRIA

Exclusive Adria signature features.

Adria exclusive design SunRoof and 'Cabin-loft' open-plan interior.

Discover 360° walkthroughs, layouts, specification technical data and our product configurator at www.adria-mobil.com

# TWINS

Escape the ordinary in our award-winning Twin campervans. High specifications and really practical, comfortable layouts. Experience innovative features like our exclusive SunRoof and 'cabin-loft' open-plan design.