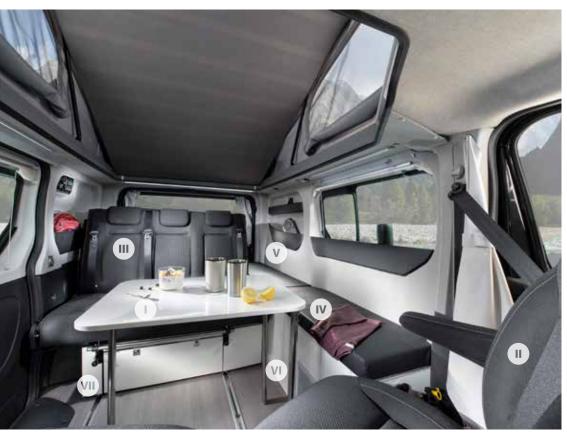

## Interior features

### ACTIVEBASE

- I. Interior design in white décor.
- II. Swivel front seats, 5 or optional 6 homologated seats.
- **III.** Movable and folding bench seat and optional single seat.
- IV. Luggage box, space for portable fridge & battery.
- V. External inlet for 230v and internal USB ports.
- VI. Space for 1 x 100 Ah battery.
- **VII.** Webasto heating (option).

### (~)ebasto