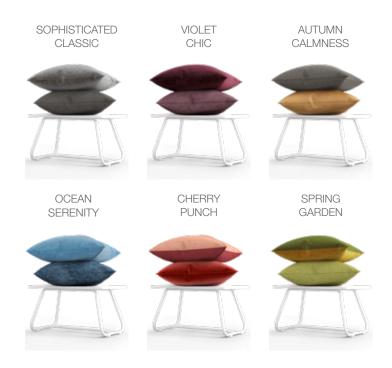

#### **TEXTILE** selection

BAXTER (standard)

**AUDREY** 

**BLAKE** 

**Soft furnishings**& decorative cushions

With your choice of textile, you can select any decorative cushion set.

SOPHISTICATED CLASSIC

VIOLET CHIC

OCEAN SERENITY

CHERRY PUNCH

AUTUMN CALMNESS

SPRING GARDEN

**BERNICE** 

**ARNO** 

LEATHER VAAST (leather option)

**Acessories** 

### BAXTER (standard)

**AUDREY** 

**BERNICE** 

BLAKE

**ARNO** 

LEATHER VAAST (leather option)

\*With your choice of textile, you can select any cushion set.

# Soft furnishings & decorative cushions

With your choice of textile, you can select any decorative cushion set.