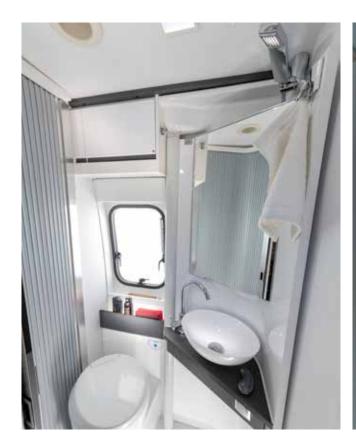

## bathrooms

Bathroom solutions dependent on the model, with quality fittings.

Duplex bathroom solution features swivelling wall (selected models only).

Compact, fixed bathroom for smaller layouts.

Duplex bathroom with swivel wall feature.