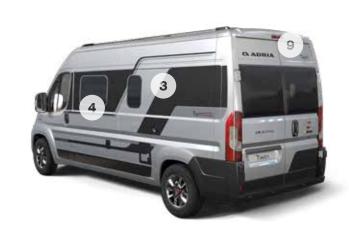

## Exterior features

Twin Sports campervans with high specifications on the Fiat Ducato.

**INSPIRED DESIGN** 

Inspired design for great style, performance and practicality.

Exterior features

- 1 NEW FIAT DUCATO.
- 2 AUTOMOTIVE STYLE cabin exterior in choice of exterior colours.
- **3** Adria exclusive design **POP-TOP ROOF** sleeping compartment.
- **4 EXCLUSIVE DESIGN** roof mechanisms for secure use.
- **5 FRAMED WINDOWS.**
- **6** Adria exclusive design SunRoof with **PANORAMIC WINDOW**.
- 7 SOFT-CLOSING DOORS with integrated mosquito net.
- **8 INTEGRATED ROOF DESIGN** for optional equipment placement.
- 9 EXTERNAL SHOWER CONNECTOR.
- 10 Pre-installation for REAR-VIEW CAMERA

#### TWIN SPORTS

#### **POP-TOP ROOF**

Aerodynamic integration of lightweight composite pop-top roof. Integrates with SunRoof and optional equipment (air-conditioning, midi-heki, awning).

Design and construction ensures completely secure use, when open or closed.

Twin

ADRIA

Exclusive Adria signature features.

Adria exclusive design SunRoof and 'Cabin-loft' open-plan interior.

Discover 360° walkthroughs, layouts, specification technical data and our product configurator at www.adria-mobil.com