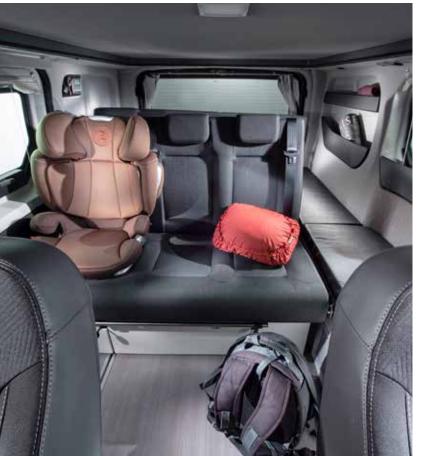

# **EVERYDAY**

Use the Active every day! It's a brilliant main or second household car as it's a pleasure to drive and it's so capacious and practical, much more than most regular cars.

Homologated seats for six passengers, including a large moveable bench.

So much practical storage space, great for holidays of course, also pretty useful for those shopping trips and other every-day use.