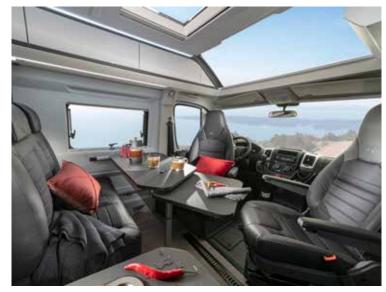

# Designed for living

#### **DETAILS MATTER**

All of our campervans are designed for living, where the details matter and every centimetre counts. The science of layouts and construction, with everything in the right place, is learned over decades and Adria brings this experience to every layout.

# iving

Contemporary living spaces and a choice of layouts, furniture and textiles.

#### **CONTEMPORARY LIVING SPACES**

Living spaces with comfort and versatility.

Large flexible dinette and kitchen with 2 burner stove, sink & large compressor fridge.

Comfortable rear bedroom with a choice of bed formats.